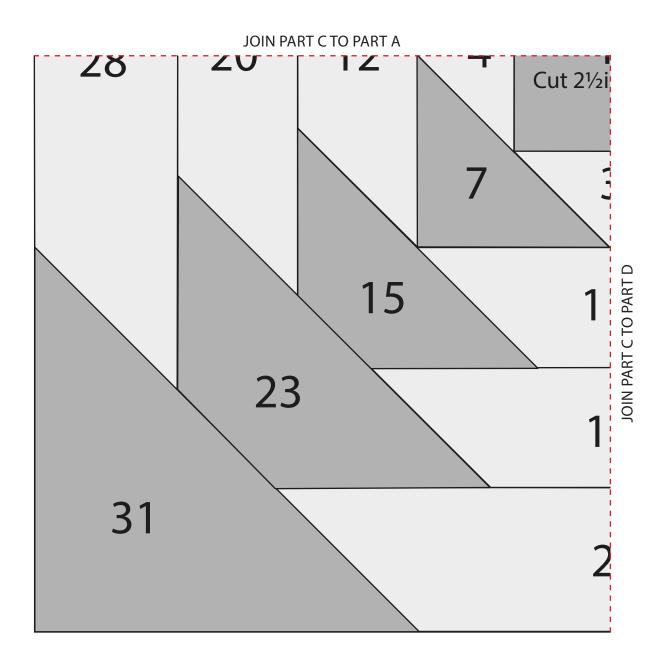

## TEMPLATE FOR 12IN FINISHED BLOCK

ACTUAL SIZE PLEASE NOTE: Template includes seam allowances.

PART C

ESSENTIAL GUIDE Lin Clements page 59