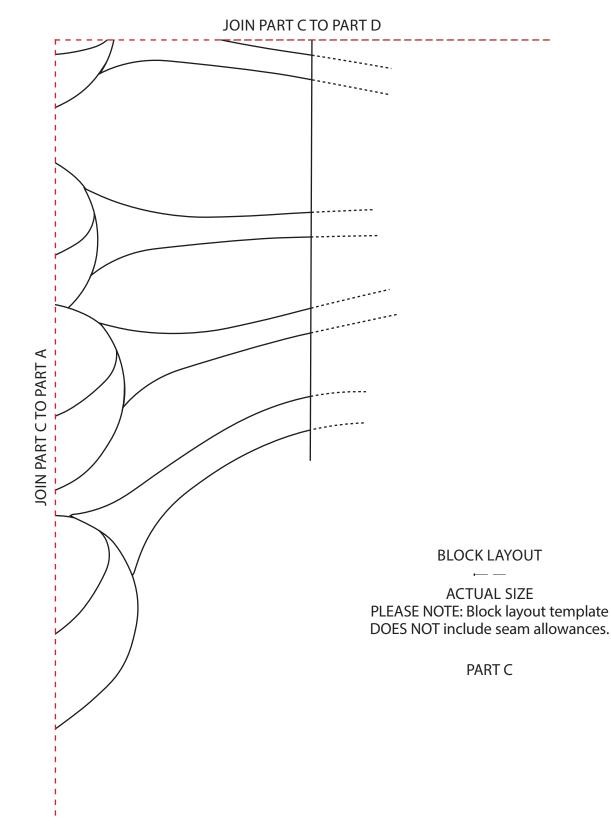

## TEMPLATE FOR 12IN FINISHED BLOCK

ACTUAL SIZE PLEASE NOTE: Template includes seam allowances.

PART C

ESSENTIAL GUIDE Lin Clements page 59