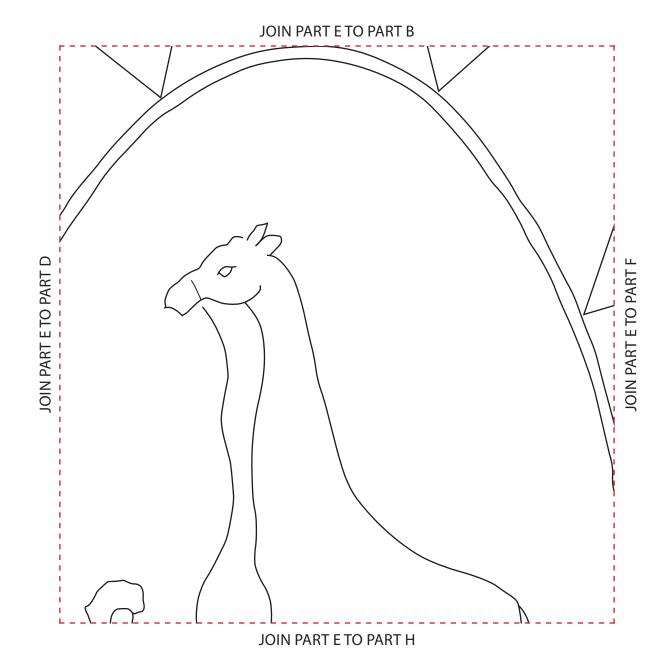

# JOIN PART B TO PART A Fussy cut flowers to appliqué JOIN PART B TO PART C JOIN PART B TO PART D