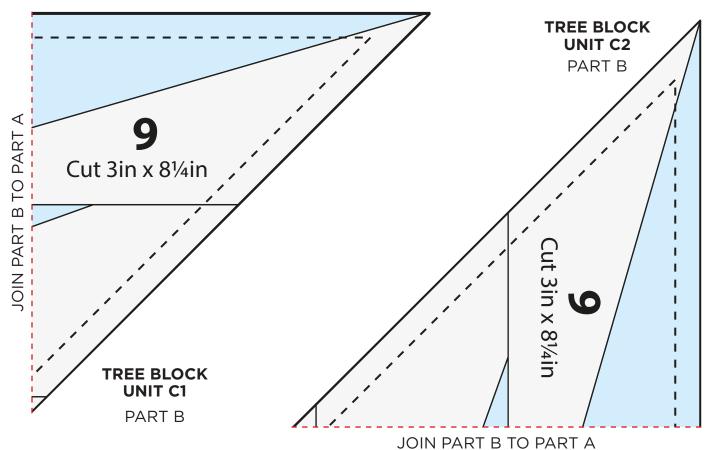

# **BLOCK TEMPLATES**

ACTUAL SIZE PLEASE NOTE: Templates include seam allowances.