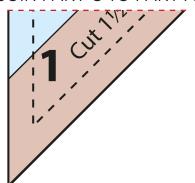

# **TREE BLOCK - UNIT C2**

PART C

JOIN PART C TO PART A

TREE BLOCK - UNIT C1

PART C

JOIN PART C TO PART A