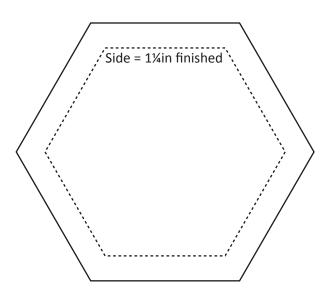

# **BLOCK TEMPLATES**

ACTUAL SIZE PLEASE NOTE: Templates include seam allowances.

### **LARGE STAR BLOCK - UNIT B1**

### **LARGE STAR BLOCK - UNIT B2**