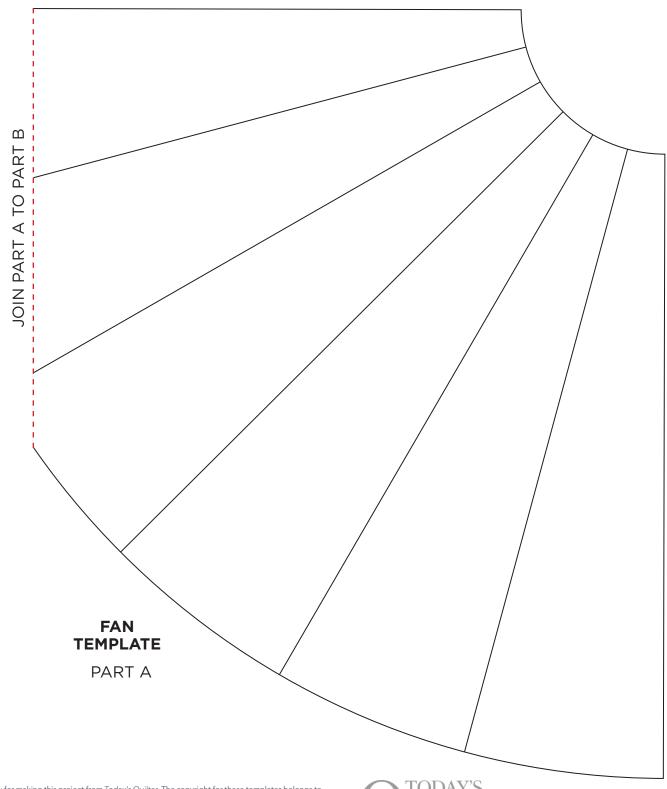

#### **MARINER'S COMPASS TEMPLATE**

**ACTUAL SIZE** PLEASE NOTE: Templates include seam allowances.

**TEMPLATE C** 

### $_{\Omega}$ JOIN PART A TO PART PART A ⋖ PART 0 $\Box$ JOIN PART PART B