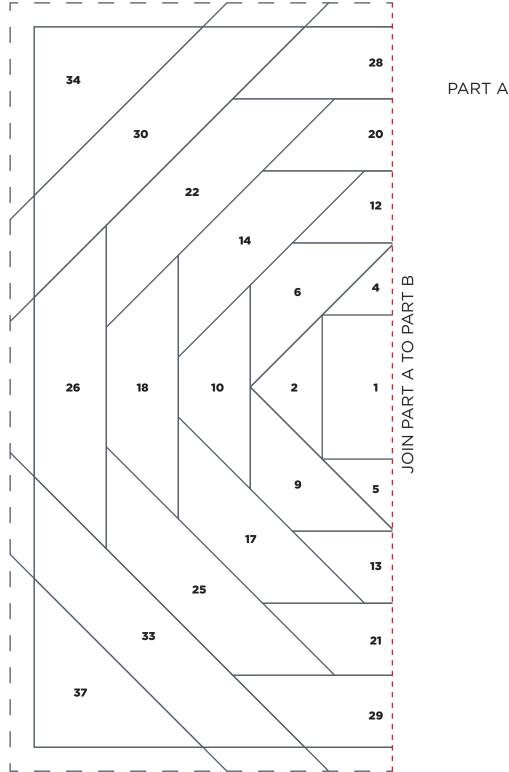

## BOLD BLOCKS Lynne Goldsworthy page 37

**21/2IN HST** 

**ACTUAL SIZE** 

PART A