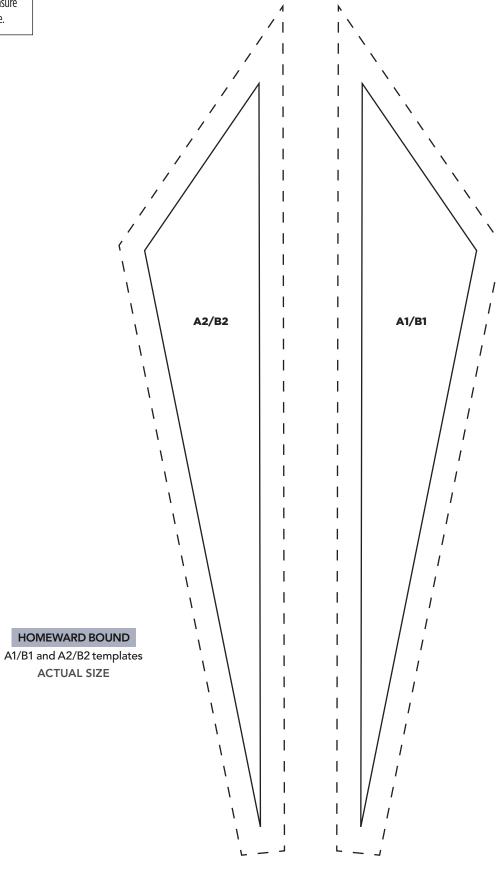

# HOMEWARD BOUND

HST template ACTUAL SIZE

When printed at the correct size, this box will measure 1in square.

When printed at the correct size, this box will measure 1in square.

JOIN TO PART 1 OF 3

When printed at the correct size, this box will measure 1in square.