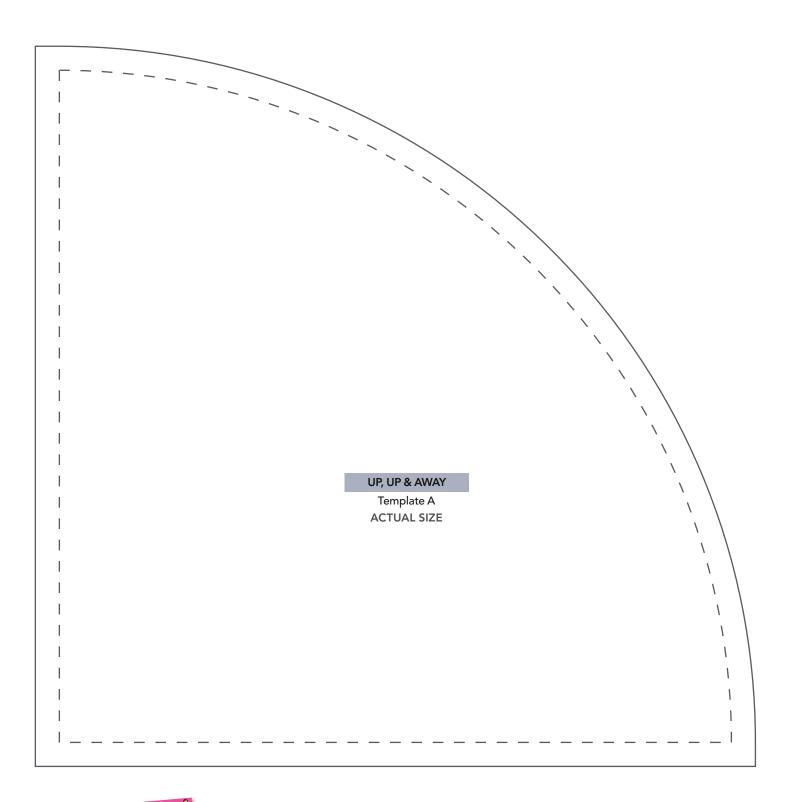

# TEMPLATES Issue 105

**PRINT AT 100%** 

When printed at the correct size, this box will measure 1in square.

When printed at the correct size, this box will measure 1in square.

When printed at the correct size, this box will measure 1in square.

### PRINT AT 100% When printed at the correct size, this box will measure lin square.

www.buysubscriptions.com/LPDL20

PRINT AT 100%

When printed at the correct size, this box will measure 1in square.