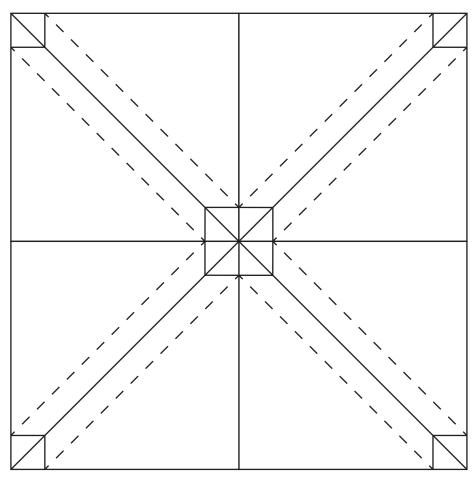

# HOMEWARD BOUND

HST template ACTUAL SIZE

When printed at the correct size, this box will measure 1in square.

When printed at the correct size, this box will measure 1in square.

JOIN TO PART 1 OF 3

When printed at the correct size, this box will measure 1in square.