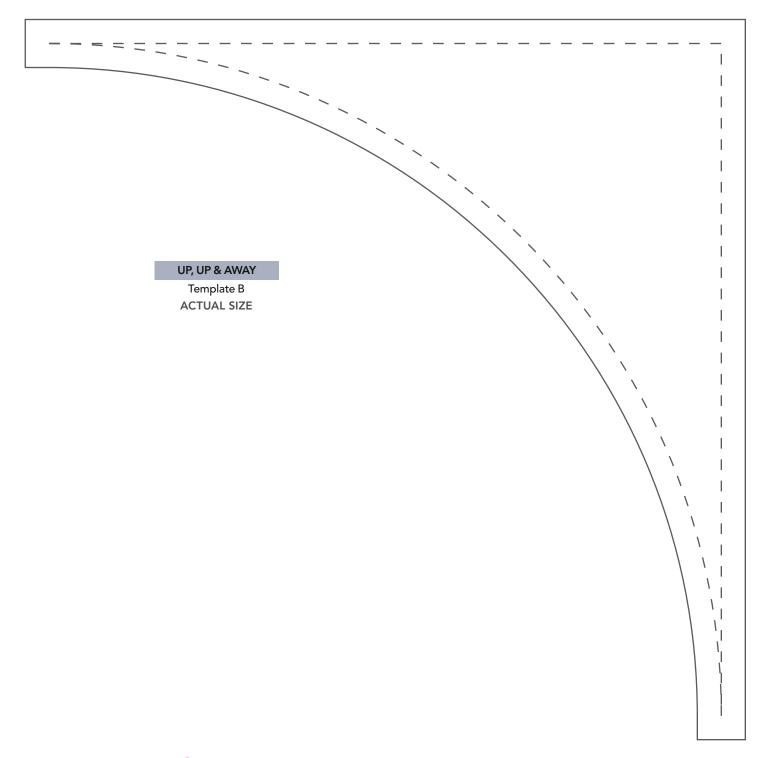

# TEMPLATES Issue 105

**PRINT AT 100%** 

When printed at the correct size, this box will measure 1in square.





When printed at the correct size, this box will measure 1in square.





When printed at the correct size, this box will measure 1in square.





TRY 3 ISSUES FOR £5!

www.buysubscriptions.com/LPDL20



### PRINT AT 100% When printed at the correct size, this box will measure lin square.









www.buysubscriptions.com/LPDL20

PRINT AT 100%

When printed at the correct size, this box will measure 1in square.



# HOMEWARD BOUND

HST template ACTUAL SIZE



When printed at the correct size, this box will measure 1in square.





When printed at the correct size, this box will measure 1in square.

JOIN TO PART 1 OF 3





When printed at the correct size, this box will measure 1in square.

### JOIN TO PARTS 1-2 OF 3



## TECHNIQUE FOCUS

Clamshell template (Part 3)
ACTUAL SIZE



www.buysubscriptions.com/LPDL20