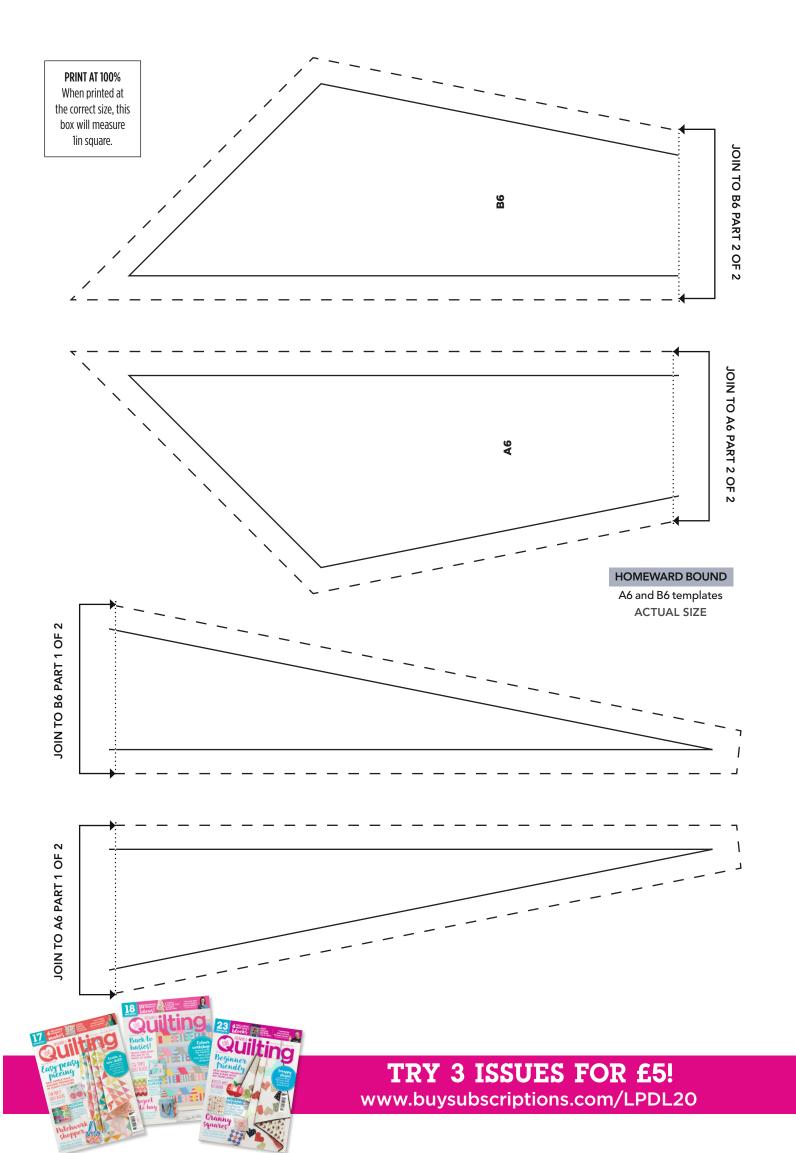

# TEMPLATES Issue 105

**PRINT AT 100%** 

When printed at the correct size, this box will measure 1in square.

When printed at the correct size, this box will measure 1in square.

When printed at the correct size, this box will measure 1in square.