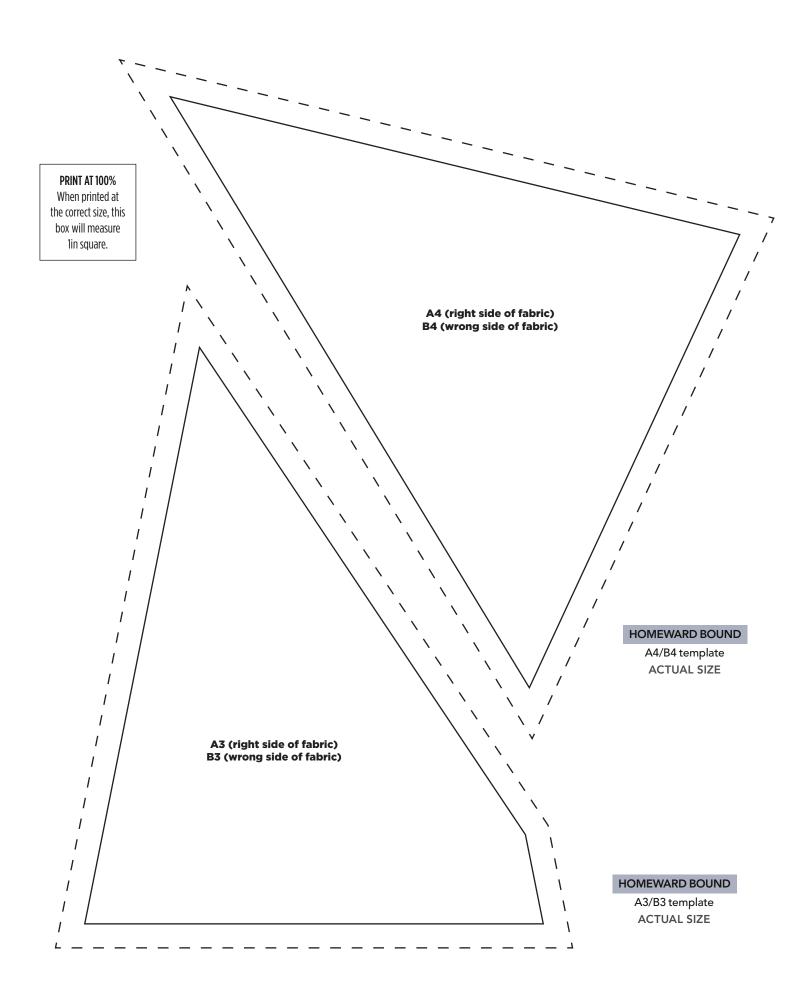

# TEMPLATES Issue 105

**PRINT AT 100%** 

When printed at the correct size, this box will measure 1in square.

When printed at the correct size, this box will measure 1in square.

When printed at the correct size, this box will measure 1in square.