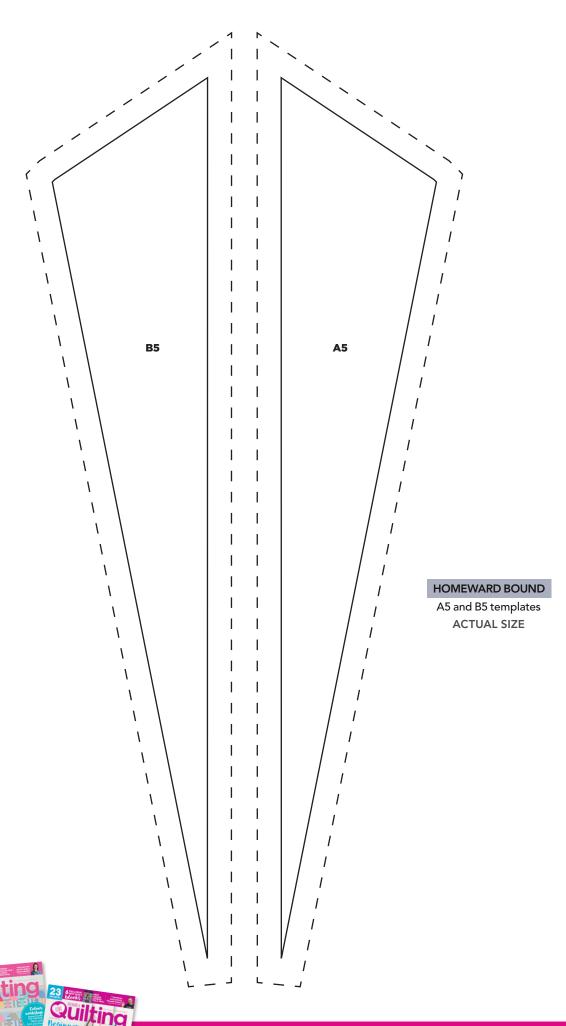

# TEMPLATES Issue 105

**PRINT AT 100%** 

When printed at the correct size, this box will measure 1in square.

When printed at the correct size, this box will measure 1in square.

When printed at the correct size, this box will measure 1in square.