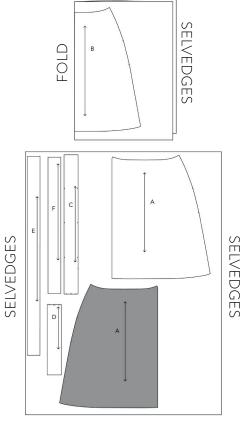

## **VERSION 2 - KNEE LENGTH**

140cm wide fabric Sizes 18 - 24

140cm wide fabric Sizes 26 - 30

SELVEDGES

86

# **LAYPLANS**

\* Seam allowance is 1.5cm throughout, unless otherwise stated.

These layplans are for use with the pattern marked 18 - 30.