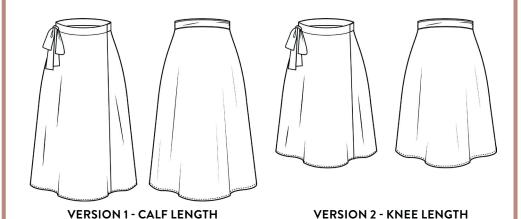

# FABRIC REQUIREMENTS

**VERSION 1 - CALF LENGTH** 

**VERSION 2 - KNEE LENGTH** 