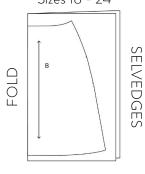

## **VERSION 1 - CALF LENGTH**

115cm wide fabric Sizes 18 - 24

115cm wide fabric Sizes 26 - 30

SELVEDGES