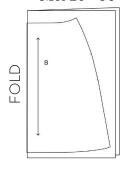

allowance is 1.5cm throughout, unless otherwise stated.

These layplans are for use with the pattern marked 6 - 20.

## **VERSION 1 - CALF LENGTH**

140cm wide fabric Sizes 6 - 12

SELVEDGES

SELVEDGES

Please note: you only need to cut 1 of each C, D, E and F.

140cm wide fabric Sizes 14 - 20



82

# LAYPLANS

\* Seam allowance is 1.5cm throughout, unless otherwise stated.

These layplans are for use with the pattern marked 6 - 20.

#### **VERSION 2 - KNEE LENGTH**

115cm wide fabric
All sizes

SELVEDGES





Please note: you only need to cut 1 of each C, D, E and F.

Seam allowance is 1.5cm throughout, unless otherwise stated.

These layplans are for use with the pattern marked 18 - 30.

## **VERSION 1 - CALF LENGTH**

115cm wide fabric Sizes 18 - 24



115cm wide fabric Sizes 26 - 30



SELVEDGES





## **LAYPLANS**

\* Seam allowance is 1.5cm throughout, unless otherwise stated.

These layplans are for use with the pattern marked 18 - 30.

## **VERSION 1 - CALF LENGTH**

140cm wide fabric

All sizes



# LIST OF PATTERN PIECES

- a front skirt
- b back skirt
- c waistband section A
- d waistband section B
- e waist tie (long)
- f waist tie (short)



Seam allowance is 1.5cm throughout, unless otherwise stated.

These layplans are for use with the pattern marked 18 - 30.

## **VERSION 2 - KNEE LENGTH**

115cm wide fabric Sizes 18 - 24



115cm wide fabric Sizes 26 - 30







# **LAYPLANS**

\* Seam allowance is 1.5cm throughout, unless otherwise stated.

These layplans are for use with the pattern marked 18 - 30.

## **VERSION 2 - KNEE LENGTH**

140cm wide fabric Size