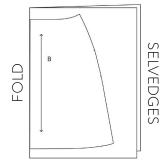

#### **VERSION 2 - KNEE LENGTH**

115cm wide fabric
All sizes

SELVEDGES

Please note: you only need to cut 1 of each C, D, E and F.

Seam allowance is 1.5cm throughout, unless otherwise stated.

These layplans are for use with the pattern marked 18 - 30.