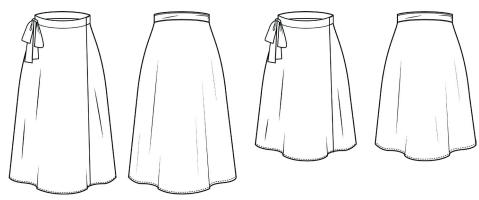

#### **VERSION 2 - KNEE LENGTH**

115cm wide fabric
All sizes

SELVEDGES

Please note: you only need to cut 1 of each C, D, E and F.

Seam allowance is 1.5cm throughout, unless otherwise stated.

These layplans are for use with the pattern marked 18 - 30.

## **VERSION 2 - KNEE LENGTH**

115cm wide fabric Sizes 18 - 24

115cm wide fabric Sizes 26 - 30