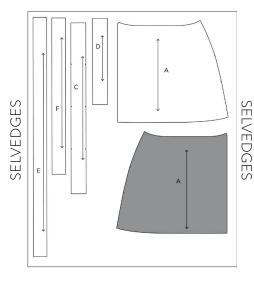

## **VERSION 1 - CALF LENGTH**

SELVEDGES

115cm wide fabric Sizes 6 - 10

115cm wide fabric Sizes 12 - 20

SELVEDGES

SELVEDGES

Seam allowance is 1.5cm throughout, unless otherwise stated.

These layplans are for use with the pattern marked 6 - 20.

# LAYPLANS

\* Seam allowance is 1.5cm throughout, unless otherwise stated.

These layplans are for use with the pattern marked 6 - 20.