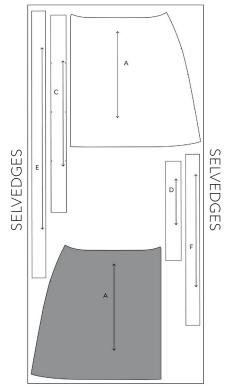

## **VERSION 1 - CALF LENGTH**

115cm wide fabric Sizes 18 - 24

115cm wide fabric Sizes 26 - 30

SELVEDGES

## **LAYPLANS**

\* Seam allowance is 1.5cm throughout, unless otherwise stated.

These layplans are for use with the pattern marked 18 - 30.