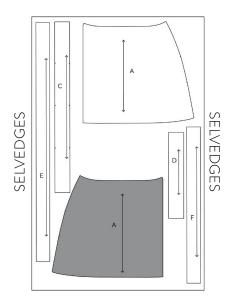

## **VERSION 1 - CALF LENGTH**

140cm wide fabric Sizes 6 - 12

SELVEDGES

SELVEDGES

Please note: you only need to cut 1 of each C, D, E and F.

140cm wide fabric Sizes 14 - 20

82