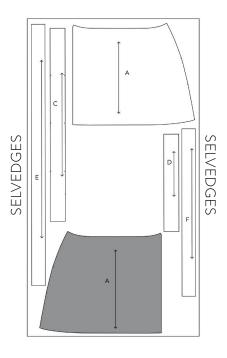

hroughout, unless otherwise stated.

These layplans are for use with the pattern marked 18 - 30.

## **VERSION 1 - CALF LENGTH**

115cm wide fabric Sizes 18 - 24



115cm wide fabric Sizes 26 - 30



SELVEDGES





## **LAYPLANS**

\* Seam allowance is 1.5cm throughout, unless otherwise stated.

These layplans are for use with the pattern marked 18 - 30.

## **VERSION 1 - CALF LENGTH**

140cm wide fabric

All sizes



# LIST OF PATTERN PIECES

- a front skirt
- b back skirt
- c waistband section A
- d waistband section B
- e waist tie (long)
- f waist tie (short)



Seam allowance is 1.5cm throughout, unless otherwise stated.

These layplans are for use with the pattern marked 18 - 30.

## **VERSION 2 - KNEE LENGTH**

115cm wide fabric Sizes 18 - 24



115cm wide fabric Sizes 26 - 30







# **LAYPLANS**

\* Seam allowance is 1.5cm throughout, unless otherwise stated.

These layplans are for use with the pattern marked 18 - 30.

## **VERSION 2 - KNEE LENGTH**

140cm wide fabric Sizes 18 - 24



140cm wide fabric Sizes 26 - 30







SELVEDGES

86