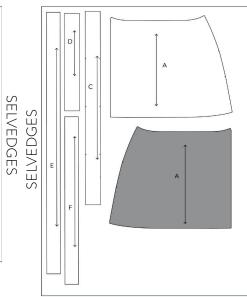

## **VERSION 1 - CALF LENGTH**

140cm wide fabric Sizes 6 - 12

SELVEDGES

SELVEDGES

Please note: you only need to cut 1 of each C, D, E and F.

140cm wide fabric Sizes 14 - 20

82

# LAYPLANS

\* Seam allowance is 1.5cm throughout, unless otherwise stated.

These layplans are for use with the pattern marked 6 - 20.