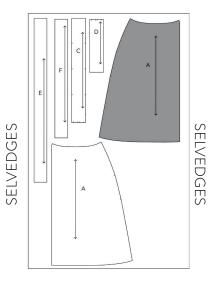

## **VERSION 1 - CALF LENGTH**

SELVEDGES

115cm wide fabric Sizes 6 - 10

115cm wide fabric Sizes 12 - 20

SELVEDGES

SELVEDGES

Seam allowance is 1.5cm throughout, unless otherwise stated.

These layplans are for use with the pattern marked 6 - 20.

# LAYPLANS

\* Seam allowance is 1.5cm throughout, unless otherwise stated.

These layplans are for use with the pattern marked 6 - 20.