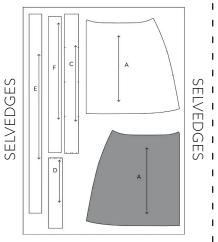

## **VERSION 1 - CALF LENGTH**

140cm wide fabric Sizes 6 - 12

SELVEDGES

SELVEDGES

Please note: you only need to cut 1 of each C, D, E and F.

140cm wide fabric Sizes 14 - 20

82