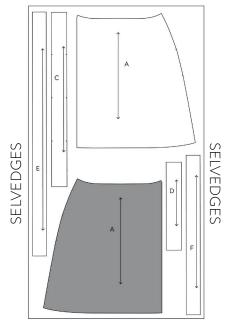

## **VERSION 1 - CALF LENGTH**

SELVEDGES

115cm wide fabric Sizes 6 - 10

115cm wide fabric Sizes 12 - 20

SELVEDGES

SELVEDGES

Seam allowance is 1.5cm throughout, unless otherwise stated.

These layplans are for use with the pattern marked 6 - 20.

# LAYPLANS

\* Seam allowance is 1.5cm throughout, unless otherwise stated.

These layplans are for use with the pattern marked 6 - 20.