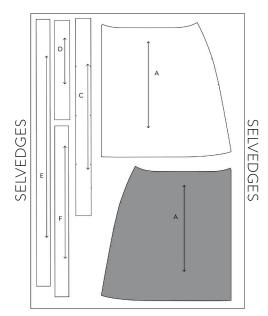

## **VERSION 1 - CALF LENGTH**

140cm wide fabric

All sizes

# LIST OF PATTERN PIECES

- a front skirt
- b back skirt
- c waistband section A
- d waistband section B
- e waist tie (long)
- f waist tie (short)

Seam allowance is 1.5cm throughout, unless otherwise stated.