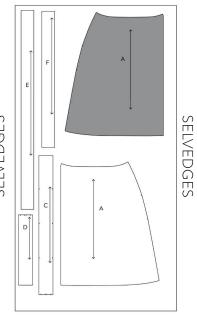

#### **VERSION 2 - KNEE LENGTH**

115cm wide fabric
All sizes

SELVEDGES

Please note: you only need to cut 1 of each C, D, E and F.

Seam allowance is 1.5cm throughout, unless otherwise stated.

These layplans are for use with the pattern marked 18 - 30.

# LAYPLANS

\* Seam allowance is 1.5cm throughout, unless otherwise stated.

These layplans are for use with the pattern marked 6 - 20.