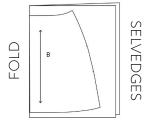

## **VERSION 1 - CALF LENGTH**

SELVEDGES

115cm wide fabric Sizes 6 - 10

115cm wide fabric Sizes 12 - 20

SELVEDGES

SELVEDGES

Seam allowance is 1.5cm throughout, unless otherwise stated.

These layplans are for use with the pattern marked 6 - 20.