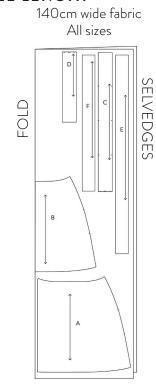

#### **VERSION 2 - KNEE LENGTH**

115cm wide fabric
All sizes

SELVEDGES

Please note: you only need to cut 1 of each C, D, E and F.

Seam allowance is 1.5cm throughout, unless otherwise stated.

These layplans are for use with the pattern marked 18 - 30.