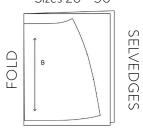

## **VERSION 1 - CALF LENGTH**

115cm wide fabric Sizes 18 - 24

115cm wide fabric Sizes 26 - 30

SELVEDGES