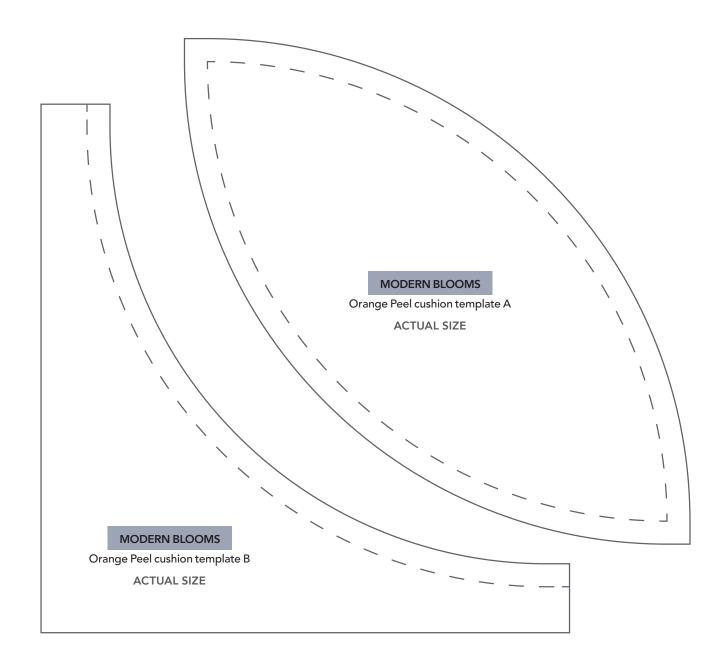

#### PRINT AT 100%

When printed at the correct size, this box will measure 1in square.