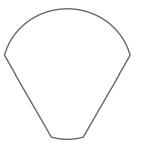

Flag FPP template A ACTUAL SIZE

#### PRINT AT 100%

When printed at the correct size, this box will measure 1in square.

Flag FPP template B
ACTUAL SIZE