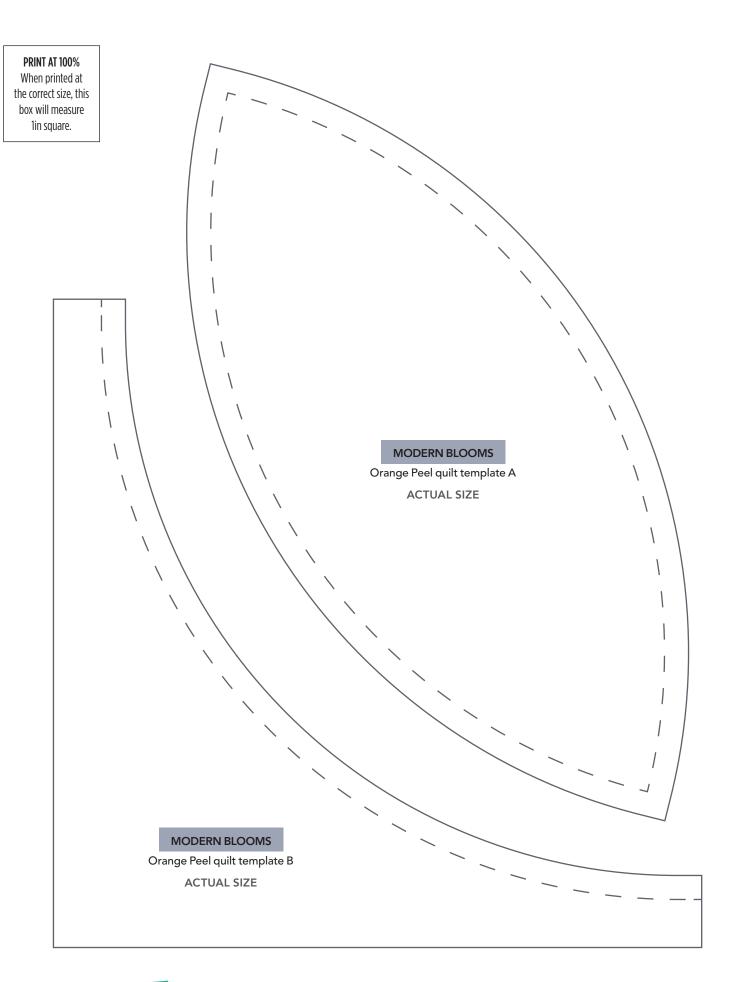

#### PRINT AT 100%

When printed at the correct size, this box will measure 1in square.