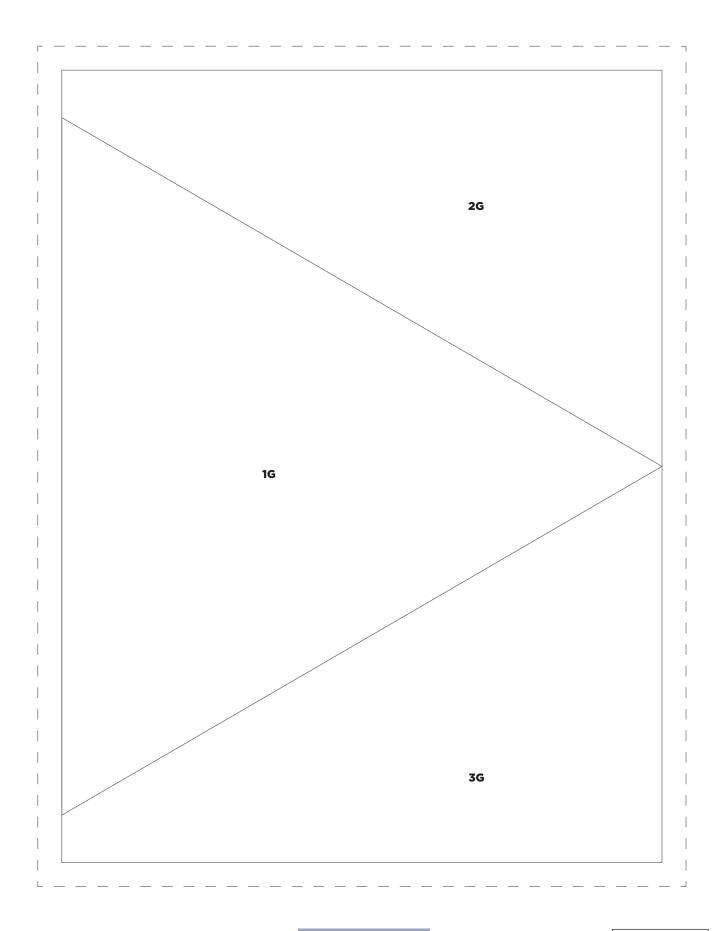

#### PRINT AT 100%

When printed at the correct size, this box will measure 1in square.

Flag FPP template G ACTUAL SIZE