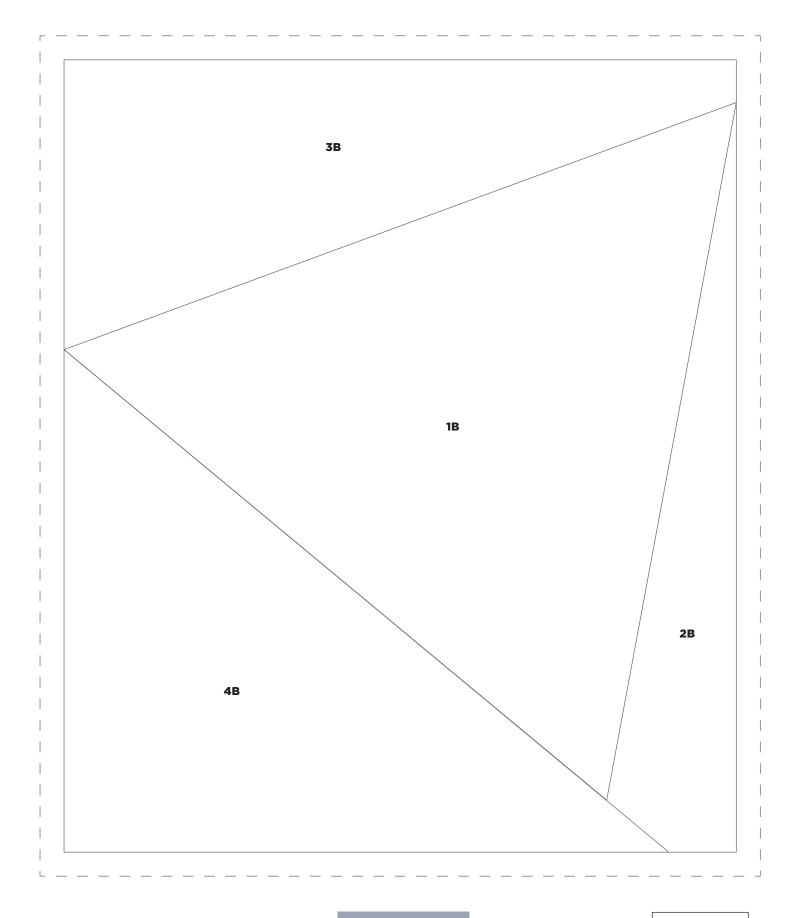

#### PRINT AT 100%

When printed at the correct size, this box will measure 1in square.

Flag FPP template B
ACTUAL SIZE