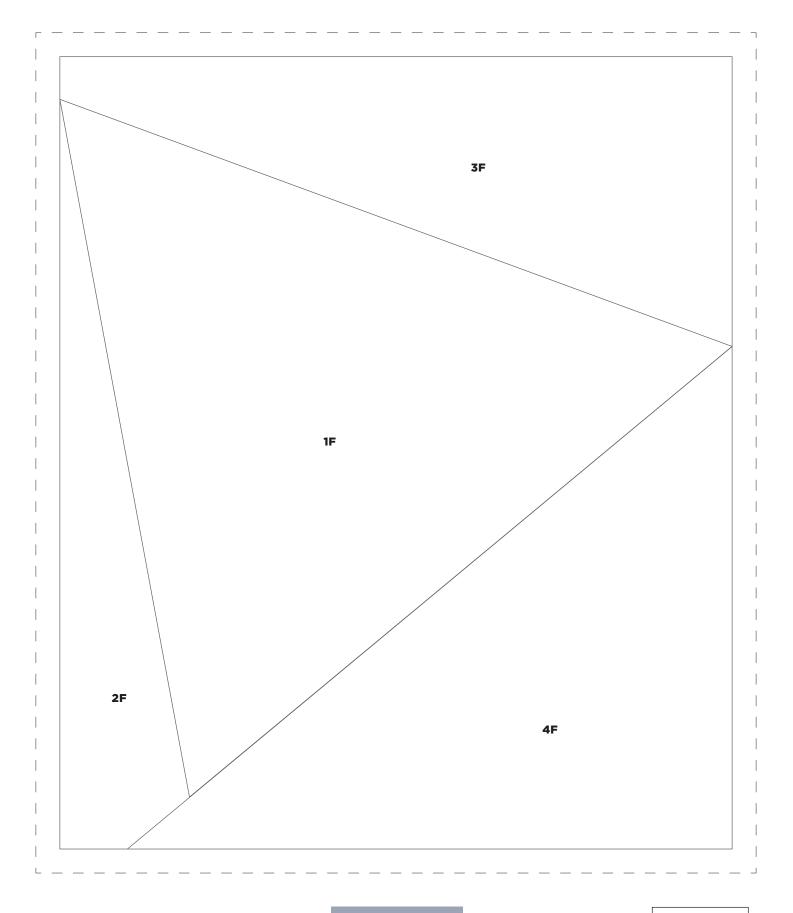

#### PRINT AT 100%

When printed at the correct size, this box will measure 1in square.

Flag FPP template F ACTUAL SIZE