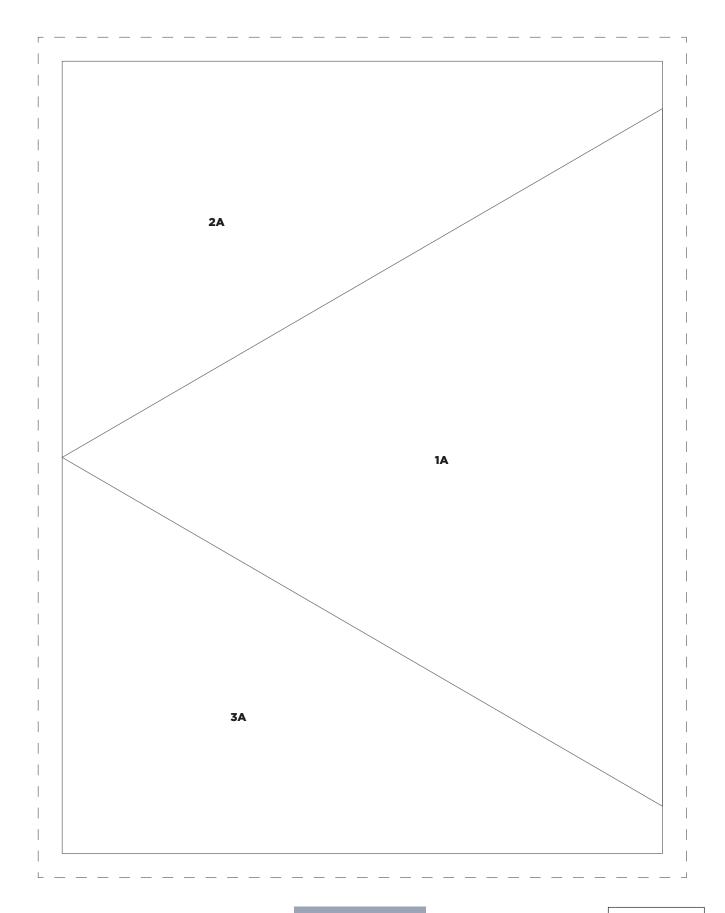

#### PRINT AT 100%

When printed at the correct size, this box will measure 1in square.