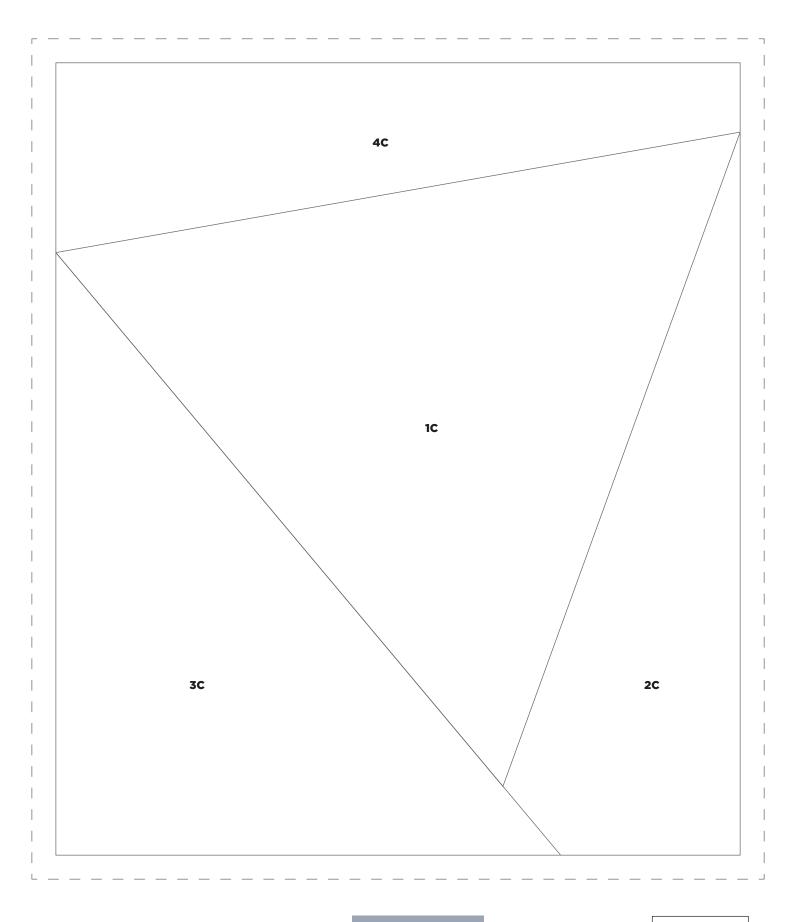

#### PRINT AT 100%

When printed at the correct size, this box will measure 1in square.

Flag FPP template C ACTUAL SIZE