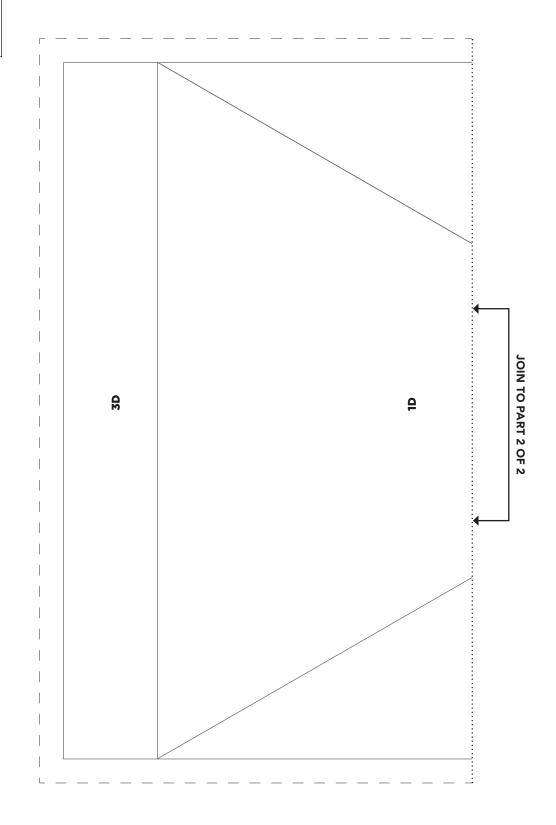

sure 1in square.





# PRINT AT 100% When printed at the correct size, this box will measure 1in square. TOP EDGE OF FLAG JOIN TO PART 2 OF 2 PARTY TIME! Flag Triangle template (Part 1) **ACTUAL SIZE** JOIN TO PART 1 OF 2 PARTY TIME! Flag Triangle template (Part 2) ACTUAL SIZE TRY 3 ISSUES FOR £5! www.buysubscriptions.com/LPDL20



Flag FPP template A ACTUAL SIZE

#### PRINT AT 100%

When printed at the correct size, this box will measure 1in square.





Flag FPP template B
ACTUAL SIZE

#### PRINT AT 100%

When printed at the correct size, this box will measure 1in square.





Flag FPP template C ACTUAL SIZE

#### PRINT AT 100%

When printed at the correct size, this box will measure 1in square.



#### PRINT AT 100% When printed at

the correct size, this box will measure 1in square.



#### PARTY TIME!

Flag FPP template D (Part 1) **ACTUAL SIZE** 



#### PRINT AT 100%

When printed at the correct size, this box will measure 1in square.



#### PARTY TIME!

Flag FPP template D (Part 2)
ACTUAL SIZE





Flag FPP template E ACTUAL SIZE

#### PRINT AT 100%

When printed at the correct size, this box will measure 1in square.





Flag FPP template F ACTUAL SIZE

#### PRINT AT 100%

When printed at the correct size, this box will measure 1in square.





Flag FPP template G ACTUAL SIZE

#### PRINT AT 100%

When printed at the correct size, this box will measure 1in square.



#### PRINT AT 100%

When printed at the correct size, this box will measure 1in square.



#### **ENGLISH GARDEN**

Template A
ACTUAL SIZE



#### **ENGLISH GARDEN**

Template B ACTUAL SIZE



#### **