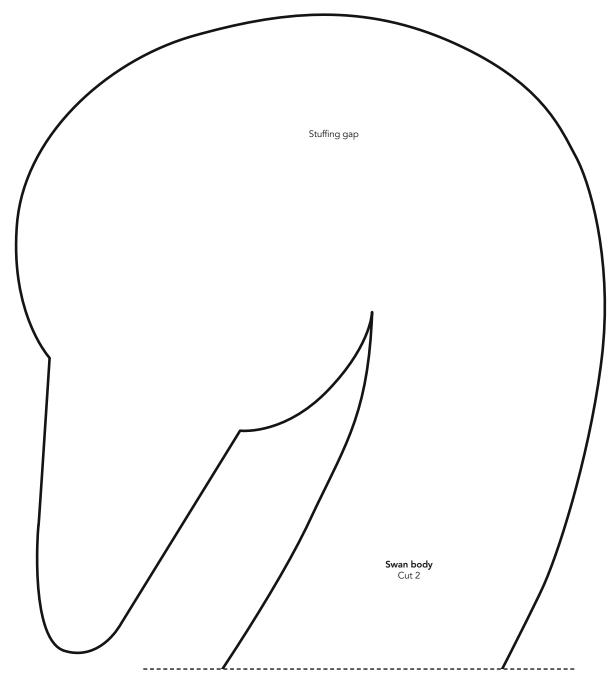

the makers of *Mollie Makes* magazine.

Printable at A4 and actual size.

# ORDER A COPY OF MADE IN FELT MAGAZINE

Order a copy from www.buysubscriptions.com/ madeinfelt2022 or download a digital edition at www.zinio.com





#### **BALLOON COASTER**

BY DIANA STAINTON PAGE 19 Actual size



## **CLUTCH PURSE**

BY SARAH GRIFFITHS
PAGE 44
Actual size







#### FLOWER WREATH CONT.

#### BY DELIA RANDALL

PAGE 28





# HOT WATER BOTTLE COVER

#### BY LOUISA BURTONSHAW

PAGE 32

Stitch guide - Actual size



## **PHONE COVER**

BY SARAH GRIFFITHS

PAGE 38

Actual size (25mm sides)







#### **SHOE PATCHES**

BY LAUREN SMITH PAGE 52 Actual size







## **SWAN WALL ART CONT.**

**BY KIM LAWRENCE** PAGE 34

Actual size





## **SWAN WALL ART CONT.**

BY KIM LAWRENCE PAGE 34 Actual size



This is part B, join to part A on the dotted line

## **SWAN WALL ART CONT.**

BY KIM LAWRENCE PAGE 34 Actual size







#### **TOUCAN KEYRING**

BY MANUELA TRANI PAGE 42 Actual size





## **SLIPPERS**

# BY DEBBIE WAINHOUSE PAGE 40

Actual size



















## **SWAN DECORATION CONT.**

BY MATILDA SMITH PAGE 90 Stitch guide





**CUSTOMISABLE DOLLS** 

# BY LOUISE KELLY PAGE 74 Actual size Back body Cut 2 Hair – topknot back Cut 1 Front body Cut 1 Hair – topknot front Cut 1 **Hair – ponytail front** Cut 1

## **CUSTOMISABLE DOLLS CONT.**

BY LOUISE KELLY
PAGE 74
Actual size





#### **CUSTOMISABLE DOLLS CONT.**

BY LOUISE KELLY PAGE 74 Actual size

**Bag strap**Cut 1





#### **FRUIT SALAD**

# BY SAMANTHA STAS

PAGE 84 Actual size

**WATERMELON LEMON** Lemon rind Cut 2 in y