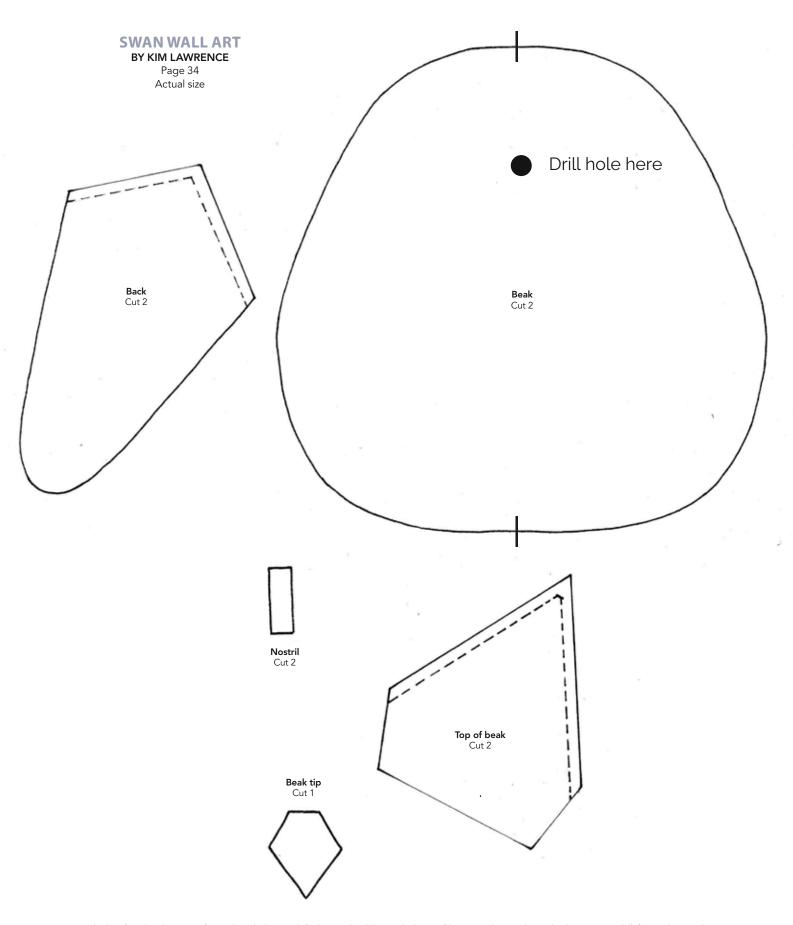

## **SWAN WALL ART CONT.**

**BY KIM LAWRENCE** PAGE 34

Actual size

## **SWAN WALL ART CONT.**

BY KIM LAWRENCE PAGE 34 Actual size

This is part B, join to part A on the dotted line

## **SWAN WALL ART CONT.**

BY KIM LAWRENCE PAGE 34 Actual size