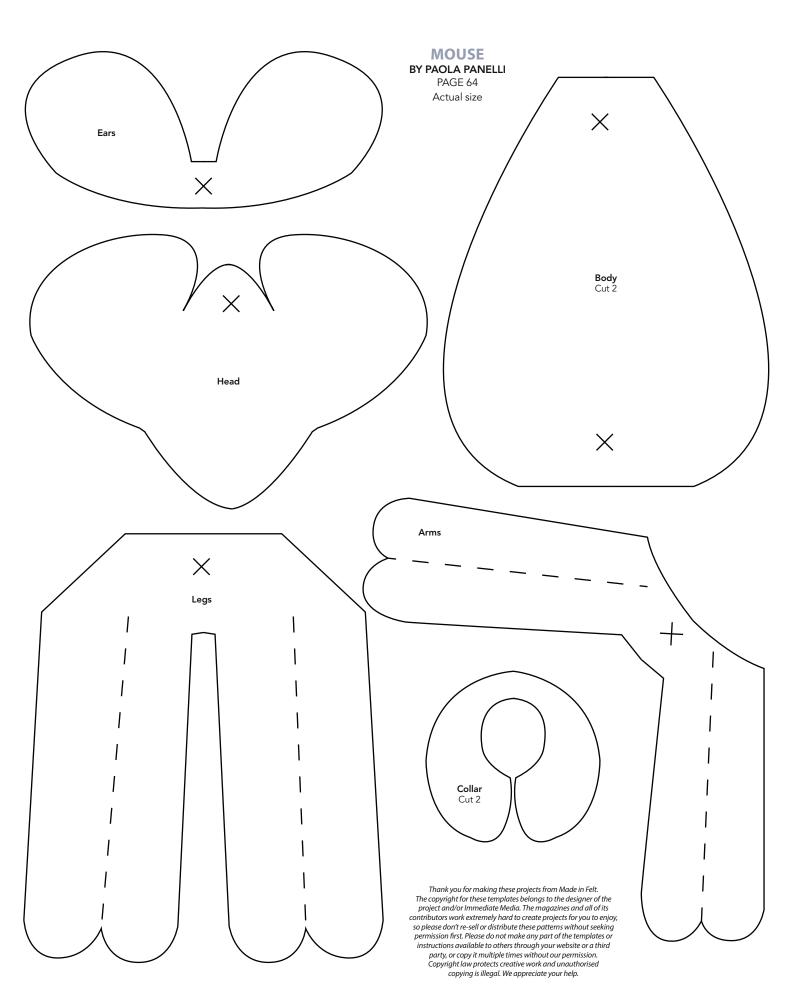

INTON PAGE 19 Actual size



## **CLUTCH PURSE**

BY SARAH GRIFFITHS
PAGE 44
Actual size







#### FLOWER WREATH CONT.

#### BY DELIA RANDALL

PAGE 28





# HOT WATER BOTTLE COVER

#### BY LOUISA BURTONSHAW

PAGE 32

Stitch guide - Actual size



## **PHONE COVER**

BY SARAH GRIFFITHS

PAGE 38

Actual size (25mm sides)







#### **SHOE PATCHES**

BY LAUREN SMITH PAGE 52 Actual size







## **SWAN WALL ART CONT.**

**BY KIM LAWRENCE** PAGE 34

Actual size





## **SWAN WALL ART CONT.**

BY KIM LAWRENCE PAGE 34 Actual size



This is part B, join to part A on the dotted line

## **SWAN WALL ART CONT.**

BY KIM LAWRENCE PAGE 34 Actual size







#### **TOUCAN KEYRING**

BY MANUELA TRANI PAGE 42 Actual size





## **SLIPPERS**

# BY DEBBIE WAINHOUSE PAGE 40

Actual size



















## **SWAN DECORATION CONT.**

BY MATILDA SMITH PAGE 90 Stitch guide





**CUSTOMISABLE DOLLS** 

# BY LOUISE KELLY PAGE 74 Actual size Back body Cut 2 Hair – topknot back Cut 1 Front body Cut 1 Hair – topknot front Cut 1 **Hair – ponytail front** Cut 1

## **CUSTOMISABLE DOLLS CONT.**

BY LOUISE KELLY
PAGE 74
Actual size





#### **CUSTOMISABLE DOLLS CONT.**

BY LOUISE KELLY PAGE 74 Actual size

**Bag strap**Cut 1





#### **FRUIT SALAD**

# BY SAMANTHA STAS

PAGE 84 Actual size

**WATERMELON LEMON** Lemon rind Cut 2 in yellow Watermelon flesh Cut 2 in cerise Inner lemon Cut 2 in white Watermelon inner rim Watermelon side inner rim Cut 2 in Cut 2 in lime lime green Watermelon seeds Outer rim Cut 16-20 Cut 2 in dark green Lemon segments Cut 6 in Side rim Cut 2 in yellow dark green