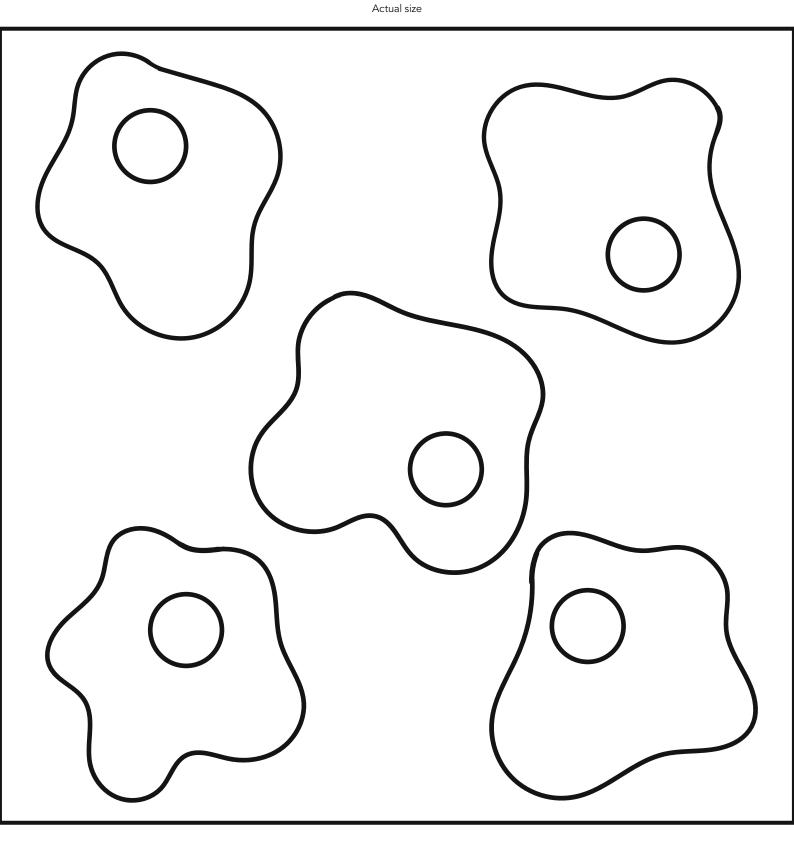

# HOT WATER BOTTLE COVER

#### BY LOUISA BURTONSHAW

PAGE 32

Stitch guide - Actual size