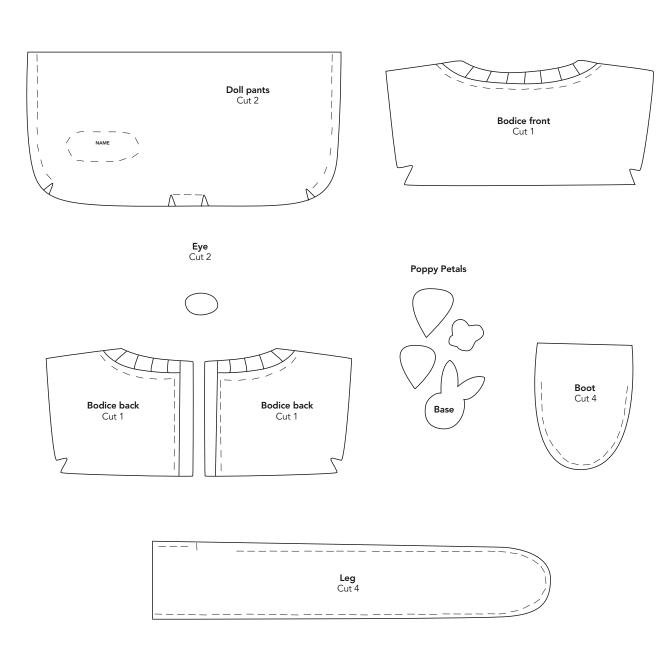

## **SWAN DECORATION CONT.**

BY MATILDA SMITH PAGE 90 Stitch guide

**CUSTOMISABLE DOLLS** 

# BY LOUISE KELLY PAGE 74 Actual size Back body Cut 2 Hair – topknot back Cut 1 Front body Cut 1 Hair – topknot front Cut 1 **Hair – ponytail front** Cut 1

## **CUSTOMISABLE DOLLS CONT.**

BY LOUISE KELLY
PAGE 74
Actual size

#### **CUSTOMISABLE DOLLS CONT.**

BY LOUISE KELLY PAGE 74 Actual size

**Bag strap**Cut 1