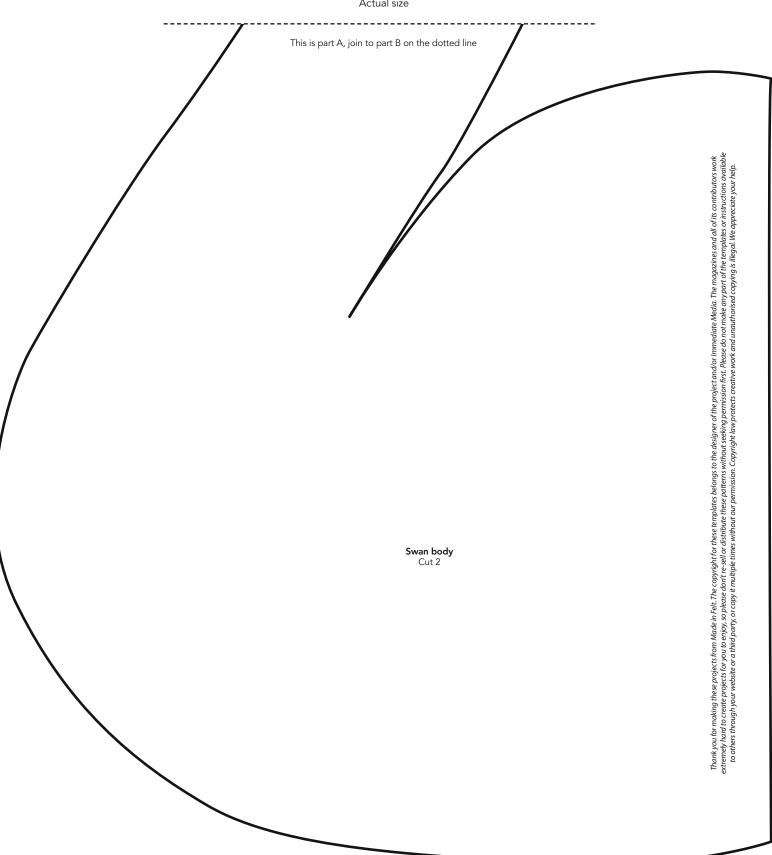

## **SWAN WALL ART CONT.**

**BY KIM LAWRENCE** PAGE 34

Actual size

## **SWAN WALL ART CONT.**

BY KIM LAWRENCE PAGE 34 Actual size

This is part B, join to part A on the dotted line