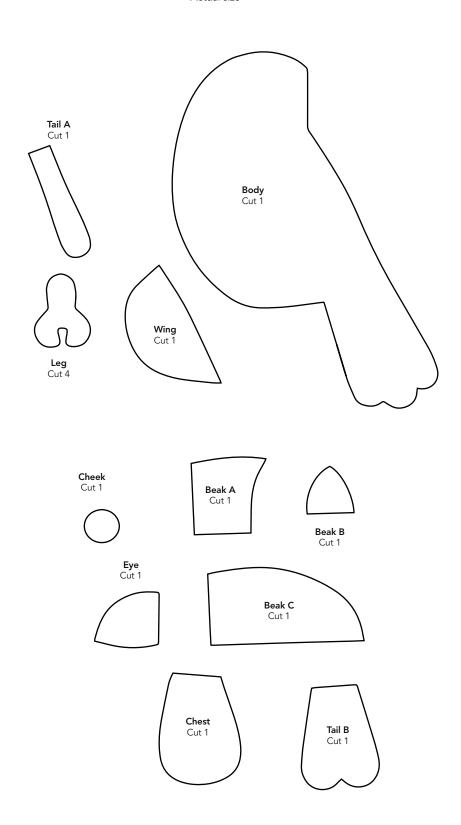

digital edition at www.zinio.com





#### **BALLOON COASTER**

BY DIANA STAINTON PAGE 19 Actual size



## **CLUTCH PURSE**

BY SARAH GRIFFITHS
PAGE 44
Actual size







#### FLOWER WREATH CONT.

#### BY DELIA RANDALL

PAGE 28





# HOT WATER BOTTLE COVER

#### BY LOUISA BURTONSHAW

PAGE 32

Stitch guide - Actual size



## **PHONE COVER**

BY SARAH GRIFFITHS

PAGE 38

Actual size (25mm sides)







#### **SHOE PATCHES**

BY LAUREN SMITH PAGE 52 Actual size







## **SWAN WALL ART CONT.**

**BY KIM LAWRENCE** PAGE 34

Actual size





## **SWAN WALL ART CONT.**

BY KIM LAWRENCE PAGE 34 Actual size



This is part B, join to part A on the dotted line

## **SWAN WALL ART CONT.**

BY KIM LAWRENCE PAGE 34 Actual size







#### **TOUCAN KEYRING**

BY MANUELA TRANI PAGE 42 Actual size





## **SLIPPERS**

# BY DEBBIE WAINHOUSE PAGE 40

Actual size



















## **SWAN DECORATION CONT.**

BY MATILDA SMITH PAGE 90 Stitch guide





**CUSTOMISABLE DOLLS** 

# BY LOUISE KELLY PAGE 74 Actual size Back body Cut 2 Hair – topknot back Cut 1 Front body Cut 1 Hair – topknot front Cut 1 **Hair – ponytail front** Cut 1

## **CUSTOMISABLE DOLLS CONT.**

BY LOUISE KELLY
PAGE 74
Actual size





#### **CUSTOMISABLE DOLLS CONT.**

BY LOUISE KELLY PAGE 74 Actual size

**Bag strap**Cut 1





#### **FRUIT SALAD**

# BY SAMANTHA STAS

PAGE 84 Actual size

**WATERMELON LEMON** Lemon rind Cut 2 in yellow Watermelon flesh Cut 2 in cerise Inner lemon Cut 2 in white Watermelon inner rim Watermelon side inner rim Cut 2 in Cut 2 in lime lime green Watermelon seeds Outer rim Cut 16-20 Cut