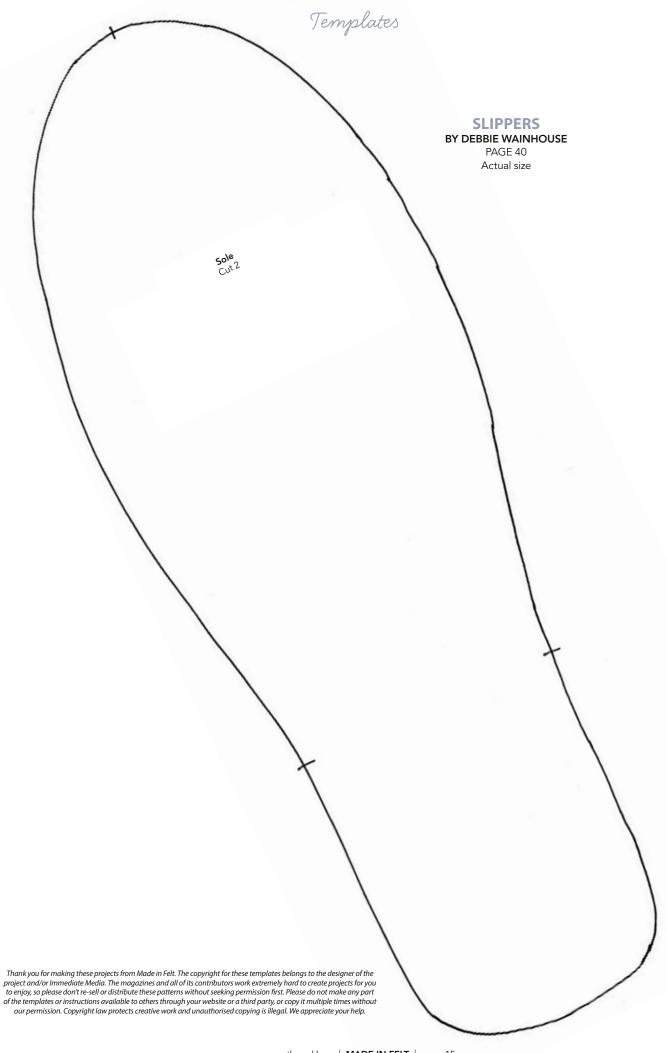

DIANA STAINTON PAGE 19 Actual size



## **CLUTCH PURSE**

BY SARAH GRIFFITHS
PAGE 44
Actual size







#### FLOWER WREATH CONT.

#### BY DELIA RANDALL

PAGE 28





# HOT WATER BOTTLE COVER

#### BY LOUISA BURTONSHAW

PAGE 32

Stitch guide - Actual size



## **PHONE COVER**

BY SARAH GRIFFITHS

PAGE 38

Actual size (25mm sides)







#### **SHOE PATCHES**

BY LAUREN SMITH PAGE 52 Actual size







## **SWAN WALL ART CONT.**

**BY KIM LAWRENCE** PAGE 34

Actual size





## **SWAN WALL ART CONT.**

BY KIM LAWRENCE PAGE 34 Actual size



This is part B, join to part A on the dotted line

## **SWAN WALL ART CONT.**

BY KIM LAWRENCE PAGE 34 Actual size







#### **TOUCAN KEYRING**

BY MANUELA TRANI PAGE 42 Actual size





## **SLIPPERS**

# BY DEBBIE WAINHOUSE PAGE 40

Actual size



















## **SWAN DECORATION CONT.**

BY MATILDA SMITH PAGE 90 Stitch guide





**CUSTOMISABLE DOLLS** 

# BY LOUISE KELLY PAGE 74 Actual size Back body Cut 2 Hair – topknot back Cut 1 Front body Cut 1 Hair – topknot front Cut 1 **Hair – ponytail front** Cut 1

## **CUSTOMISABLE DOLLS CONT.**

BY LOUISE KELLY
PAGE 74
Actual size





#### **CUSTOMISABLE DOLLS CONT.**

BY LOUISE KELLY PAGE 74 Actual size

**Bag strap**Cut 1





#### **FRUIT SALAD**

# BY SAMANTHA STAS

PAGE 84 Actual size

**WATERMELON LEMON** Lemon rind Cut 2 in yellow Watermelon flesh Cut 2 in cerise Inner lemon Cut 2 in white Watermelon inner rim Watermelon side inner rim Cut 2 in Cut 2 in lime lime green Watermelon seeds Outer rim Cut 16-20 Cut 2 in dark green Lemon segments Cut 6 in Side rim Cut 2 in yellow d