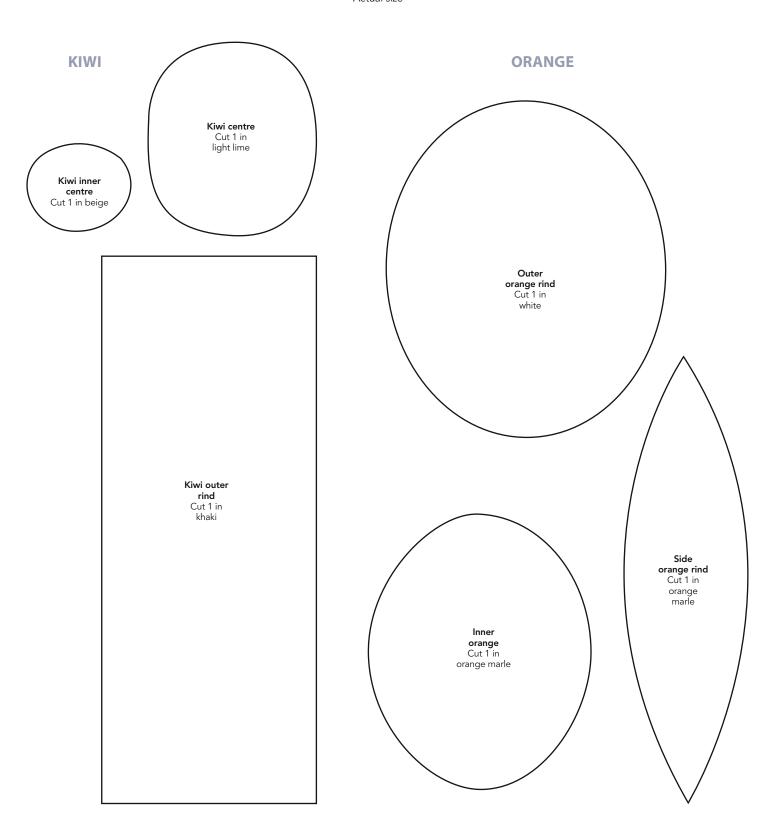

#### **FRUIT SALAD**

# BY SAMANTHA STAS

PAGE 84 Actual size

**WATERMELON LEMON** Lemon rind Cut 2 in yellow Watermelon flesh Cut 2 in cerise Inner lemon Cut 2 in white Watermelon inner rim Watermelon side inner rim Cut 2 in Cut 2 in lime lime green Watermelon seeds Outer rim Cut 16-20 Cut 2 in dark green Lemon segments Cut 6 in Side rim Cut 2 in yellow dark green Watermelon side Cut 2 in cerise Watermelon outer edge Cut 1 in dark green

#### FRUIT SALAD CONT.

BY SAMANTHA STAS PAGE 84 Actual size

FRUIT SALAD CONT.
BY SAMANTHA STAS