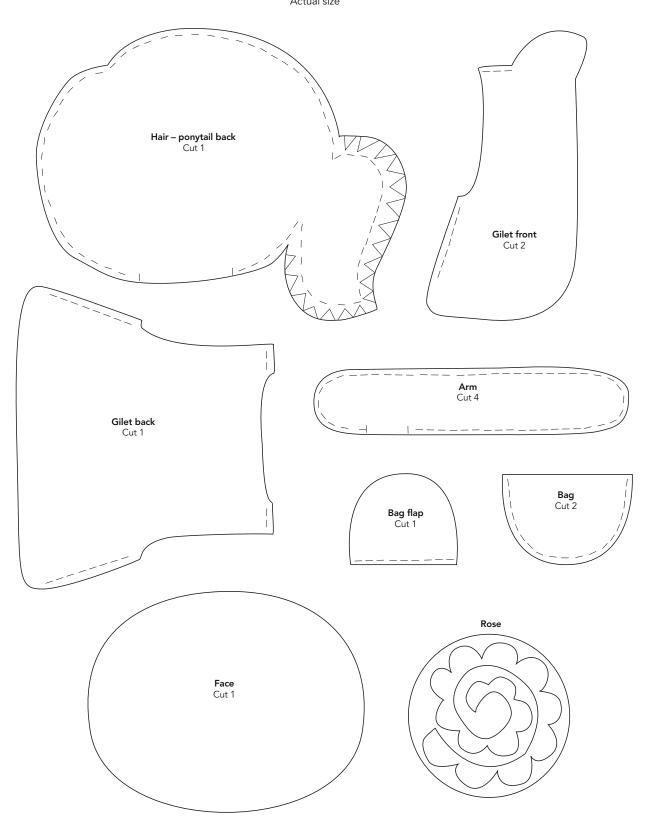

# BY LOUISE KELLY PAGE 74 Actual size Back body Cut 2 Hair – topknot back Cut 1 Front body Cut 1 Hair – topknot front Cut 1 **Hair – ponytail front** Cut 1

## **CUSTOMISABLE DOLLS CONT.**

BY LOUISE KELLY
PAGE 74
Actual size

#### **CUSTOMISABLE DOLLS CONT.**

BY LOUISE KELLY PAGE 74 Actual size

**Bag strap**Cut 1