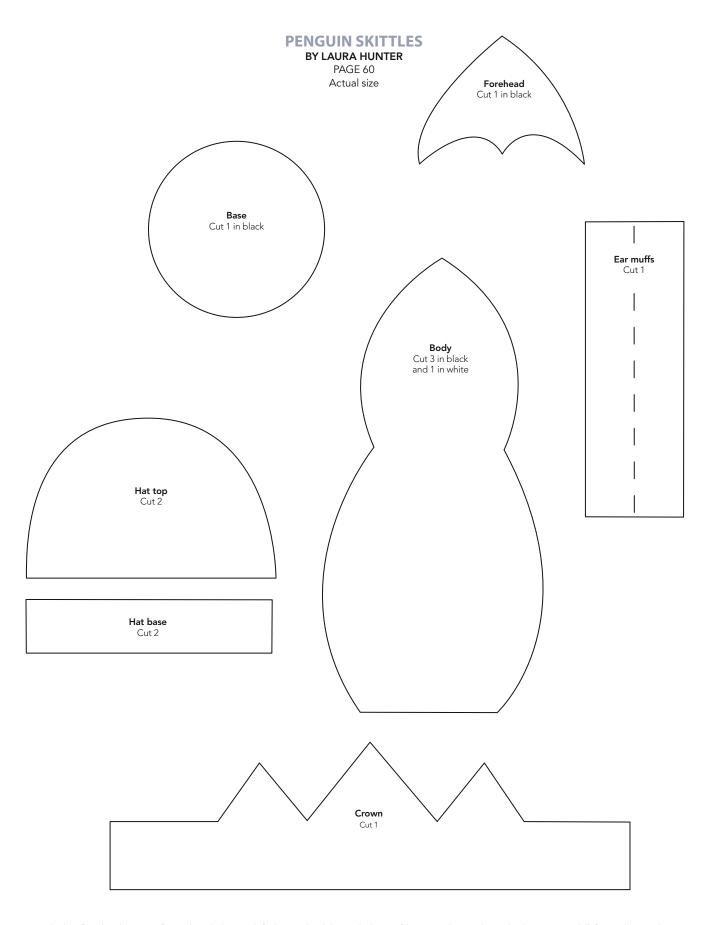

NA STAINTON PAGE 19 Actual size



## **CLUTCH PURSE**

BY SARAH GRIFFITHS
PAGE 44
Actual size







#### FLOWER WREATH CONT.

#### BY DELIA RANDALL

PAGE 28





# HOT WATER BOTTLE COVER

#### BY LOUISA BURTONSHAW

PAGE 32

Stitch guide - Actual size



## **PHONE COVER**

BY SARAH GRIFFITHS

PAGE 38

Actual size (25mm sides)







#### **SHOE PATCHES**

BY LAUREN SMITH PAGE 52 Actual size







## **SWAN WALL ART CONT.**

**BY KIM LAWRENCE** PAGE 34

Actual size





## **SWAN WALL ART CONT.**

BY KIM LAWRENCE PAGE 34 Actual size



This is part B, join to part A on the dotted line

## **SWAN WALL ART CONT.**

BY KIM LAWRENCE PAGE 34 Actual size







#### **TOUCAN KEYRING**

BY MANUELA TRANI PAGE 42 Actual size





## **SLIPPERS**

# BY DEBBIE WAINHOUSE PAGE 40

Actual size



















## **SWAN DECORATION CONT.**

BY MATILDA SMITH PAGE 90 Stitch guide





**CUSTOMISABLE DOLLS** 

# BY LOUISE KELLY PAGE 74 Actual size Back body Cut 2 Hair – topknot back Cut 1 Front body Cut 1 Hair – topknot front Cut 1 **Hair – ponytail front** Cut 1

## **CUSTOMISABLE DOLLS CONT.**

BY LOUISE KELLY
PAGE 74
Actual size





#### **CUSTOMISABLE DOLLS CONT.**

BY LOUISE KELLY PAGE 74 Actual size

**Bag strap**Cut 1





#### **FRUIT SALAD**

# BY SAMANTHA STAS

PAGE 84 Actual size

**WATERMELON LEMON** Lemon rind Cut 2 in yellow Watermelon flesh Cut 2 in cerise Inner lemon Cut 2 in white Watermelon inner rim Watermelon side inner rim Cut 2 in Cut 2 in lime lime green Watermelon seeds Outer rim Cut 16-20 Cut 2 in dark green Lemon segments Cut 6 in Side rim Cut 2 in yellow dark