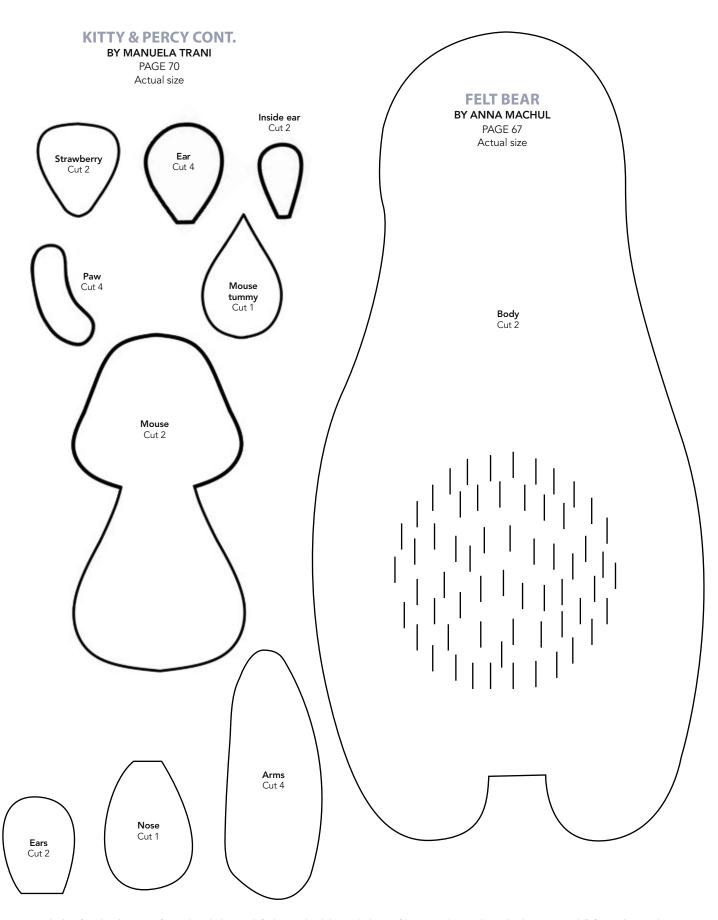

TAINTON PAGE 19 Actual size



## **CLUTCH PURSE**

BY SARAH GRIFFITHS
PAGE 44
Actual size







#### FLOWER WREATH CONT.

#### BY DELIA RANDALL

PAGE 28





# HOT WATER BOTTLE COVER

#### BY LOUISA BURTONSHAW

PAGE 32

Stitch guide - Actual size



## **PHONE COVER**

BY SARAH GRIFFITHS

PAGE 38

Actual size (25mm sides)







#### **SHOE PATCHES**

BY LAUREN SMITH PAGE 52 Actual size







## **SWAN WALL ART CONT.**

**BY KIM LAWRENCE** PAGE 34

Actual size





## **SWAN WALL ART CONT.**

BY KIM LAWRENCE PAGE 34 Actual size



This is part B, join to part A on the dotted line

## **SWAN WALL ART CONT.**

BY KIM LAWRENCE PAGE 34 Actual size







#### **TOUCAN KEYRING**

BY MANUELA TRANI PAGE 42 Actual size





## **SLIPPERS**

# BY DEBBIE WAINHOUSE PAGE 40

Actual size



















## **SWAN DECORATION CONT.**

BY MATILDA SMITH PAGE 90 Stitch guide





**CUSTOMISABLE DOLLS** 

# BY LOUISE KELLY PAGE 74 Actual size Back body Cut 2 Hair – topknot back Cut 1 Front body Cut 1 Hair – topknot front Cut 1 **Hair – ponytail front** Cut 1

## **CUSTOMISABLE DOLLS CONT.**

BY LOUISE KELLY
PAGE 74
Actual size





#### **CUSTOMISABLE DOLLS CONT.**

BY LOUISE KELLY PAGE 74 Actual size

**Bag strap**Cut 1





#### **FRUIT SALAD**

# BY SAMANTHA STAS

PAGE 84 Actual size

**WATERMELON LEMON** Lemon rind Cut 2 in yellow Watermelon flesh Cut 2 in cerise Inner lemon Cut 2 in white Watermelon inner rim Watermelon side inner rim Cut 2 in Cut 2 in lime lime green Watermelon seeds Outer rim Cut 16-20 Cut 2 in dark green Lemon segments Cut 6 in Side rim Cut 2 in yellow dark gree