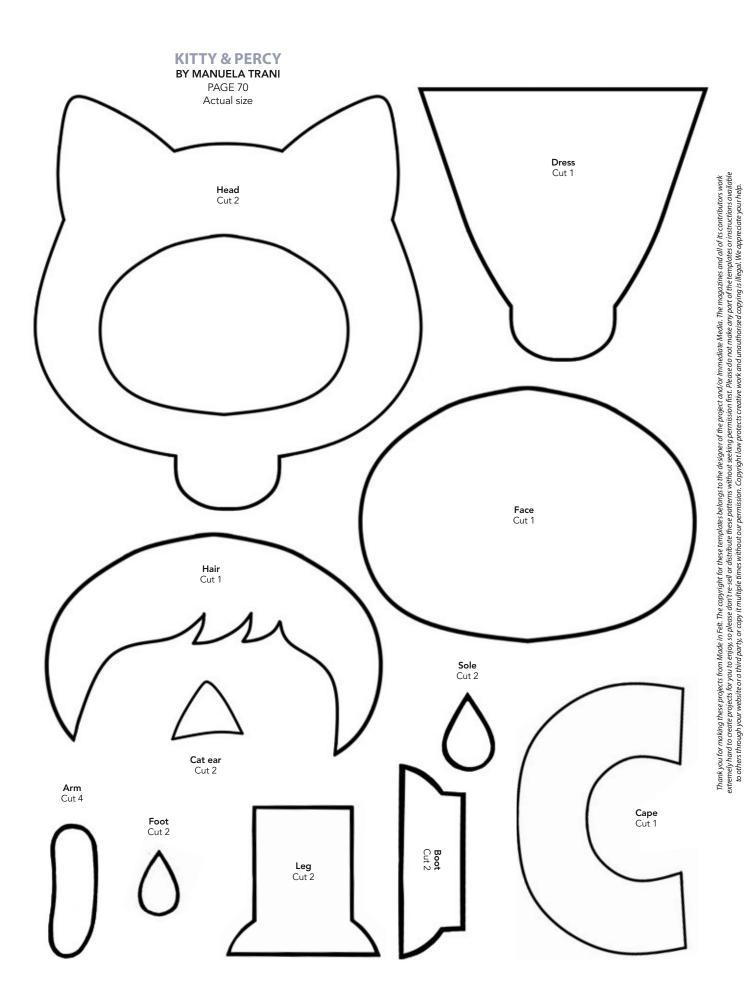

STAINTON PAGE 19 Actual size



## **CLUTCH PURSE**

BY SARAH GRIFFITHS
PAGE 44
Actual size







#### FLOWER WREATH CONT.

#### BY DELIA RANDALL

PAGE 28





# HOT WATER BOTTLE COVER

#### BY LOUISA BURTONSHAW

PAGE 32

Stitch guide - Actual size



## **PHONE COVER**

BY SARAH GRIFFITHS

PAGE 38

Actual size (25mm sides)







#### **SHOE PATCHES**

BY LAUREN SMITH PAGE 52 Actual size







## **SWAN WALL ART CONT.**

**BY KIM LAWRENCE** PAGE 34

Actual size





## **SWAN WALL ART CONT.**

BY KIM LAWRENCE PAGE 34 Actual size



This is part B, join to part A on the dotted line

## **SWAN WALL ART CONT.**

BY KIM LAWRENCE PAGE 34 Actual size







#### **TOUCAN KEYRING**

BY MANUELA TRANI PAGE 42 Actual size





## **SLIPPERS**

# BY DEBBIE WAINHOUSE PAGE 40

Actual size



















## **SWAN DECORATION CONT.**

BY MATILDA SMITH PAGE 90 Stitch guide





**CUSTOMISABLE DOLLS** 

# BY LOUISE KELLY PAGE 74 Actual size Back body Cut 2 Hair – topknot back Cut 1 Front body Cut 1 Hair – topknot front Cut 1 **Hair – ponytail front** Cut 1

## **CUSTOMISABLE DOLLS CONT.**

BY LOUISE KELLY
PAGE 74
Actual size





#### **CUSTOMISABLE DOLLS CONT.**

BY LOUISE KELLY PAGE 74 Actual size

**Bag strap**Cut 1





#### **FRUIT SALAD**

# BY SAMANTHA STAS

PAGE 84 Actual size

**WATERMELON LEMON** Lemon rind Cut 2 in yellow Watermelon flesh Cut 2 in cerise Inner lemon Cut 2 in white Watermelon inner rim Watermelon side inner rim Cut 2 in Cut 2 in lime lime green Watermelon seeds Outer rim Cut 16-20 Cut 2 in dark green Lemon segments Cut 6 in Side rim Cut 2 in yellow dark gr