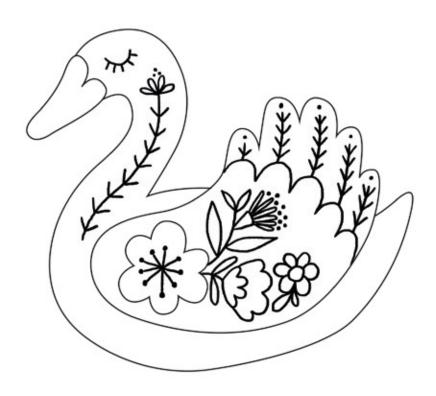

## **SWAN WALL ART CONT.**

**BY KIM LAWRENCE** PAGE 34

Actual size

## **SWAN WALL ART CONT.**

BY KIM LAWRENCE PAGE 34 Actual size

This is part B, join to part A on the dotted line

## **SWAN WALL ART CONT.**

BY KIM LAWRENCE PAGE 34 Actual size

## **SWAN DECORATION CONT.**

BY MATILDA SMITH PAGE 90 Stitch guide

**CUSTOMISABLE DOLLS** 