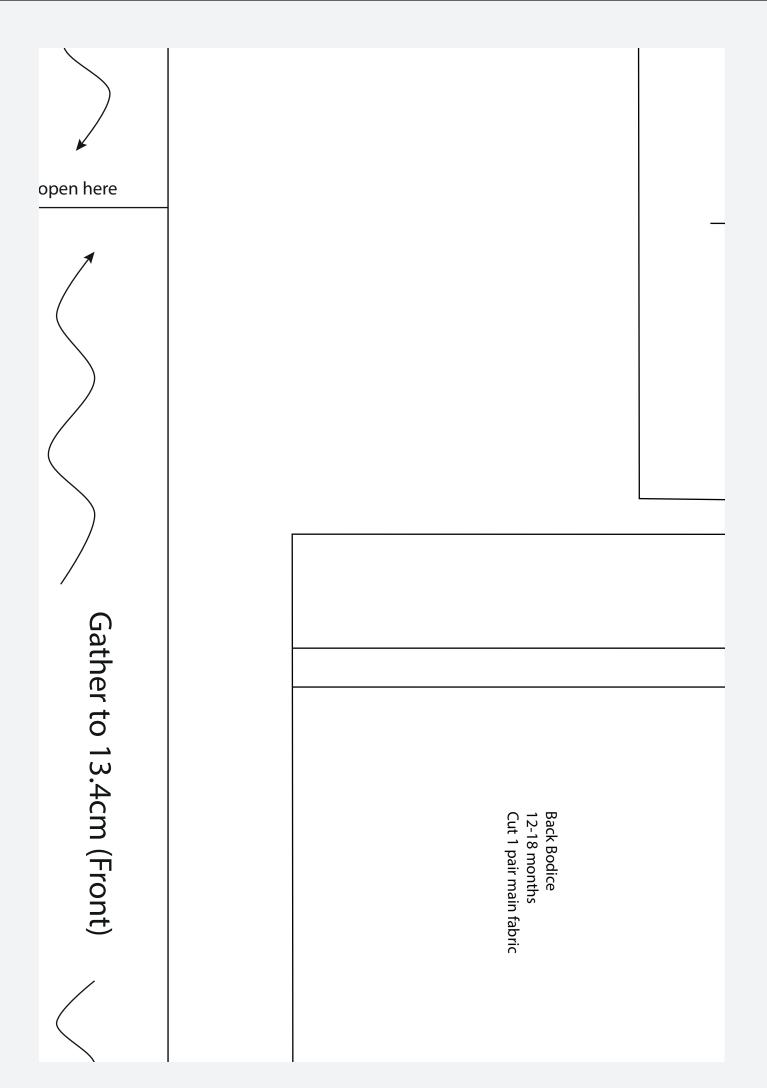

## HOW TO PRINT THIS PATTERN

Print out this 15-page PDF on to A4 paper. Trim away the shaded border from each page and position the pages as below to assemble the pattern...

| 1                 | Satherto 16.5cm (Badd)                                                                                                                                                                                                                                                                                                                                                                                                                                                                                                                                                                                                                                                                                                                                                                                                                                                                                                                                                                                                                                                                                                                                                                                                                                                                                                                                                                                                                                                                                                                                                                                                                                                                                                                                                                                                                                                                                                                                                                                                                                                                                                         | Commondation  Control of the control | A Total Annual State of the Control  | 5 Constitution                                                                                                                                                                                                                                                                                                                                                                                                                                                                                                                                                                                                                                                                                                                                                                                                                                                                                                                                                                                                                                                                                                                                                                                                                                                                                                                                                                                                                                                                                                                                                                                                                                                                                                                                                                                                                                                                                                                                                                                                                                                                                                                 |
|-------------------|--------------------------------------------------------------------------------------------------------------------------------------------------------------------------------------------------------------------------------------------------------------------------------------------------------------------------------------------------------------------------------------------------------------------------------------------------------------------------------------------------------------------------------------------------------------------------------------------------------------------------------------------------------------------------------------------------------------------------------------------------------------------------------------------------------------------------------------------------------------------------------------------------------------------------------------------------------------------------------------------------------------------------------------------------------------------------------------------------------------------------------------------------------------------------------------------------------------------------------------------------------------------------------------------------------------------------------------------------------------------------------------------------------------------------------------------------------------------------------------------------------------------------------------------------------------------------------------------------------------------------------------------------------------------------------------------------------------------------------------------------------------------------------------------------------------------------------------------------------------------------------------------------------------------------------------------------------------------------------------------------------------------------------------------------------------------------------------------------------------------------------|--------------------------------------------------------------------------------------------------------------------------------------------------------------------------------------------------------------------------------------------------------------------------------------------------------------------------------------------------------------------------------------------------------------------------------------------------------------------------------------------------------------------------------------------------------------------------------------------------------------------------------------------------------------------------------------------------------------------------------------------------------------------------------------------------------------------------------------------------------------------------------------------------------------------------------------------------------------------------------------------------------------------------------------------------------------------------------------------------------------------------------------------------------------------------------------------------------------------------------------------------------------------------------------------------------------------------------------------------------------------------------------------------------------------------------------------------------------------------------------------------------------------------------------------------------------------------------------------------------------------------------------------------------------------------------------------------------------------------------------------------------------------------------------------------------------------------------------------------------------------------------------------------------------------------------------------------------------------------------------------------------------------------------------------------------------------------------------------------------------------------------|--------------------------------------------------------------------------------------------------------------------------------------------------------------------------------------------------------------------------------------------------------------------------------------------------------------------------------------------------------------------------------------------------------------------------------------------------------------------------------------------------------------------------------------------------------------------------------------------------------------------------------------------------------------------------------------------------------------------------------------------------------------------------------------------------------------------------------------------------------------------------------------------------------------------------------------------------------------------------------------------------------------------------------------------------------------------------------------------------------------------------------------------------------------------------------------------------------------------------------------------------------------------------------------------------------------------------------------------------------------------------------------------------------------------------------------------------------------------------------------------------------------------------------------------------------------------------------------------------------------------------------------------------------------------------------------------------------------------------------------------------------------------------------------------------------------------------------------------------------------------------------------------------------------------------------------------------------------------------------------------------------------------------------------------------------------------------------------------------------------------------------|--------------------------------------------------------------------------------------------------------------------------------------------------------------------------------------------------------------------------------------------------------------------------------------------------------------------------------------------------------------------------------------------------------------------------------------------------------------------------------------------------------------------------------------------------------------------------------------------------------------------------------------------------------------------------------------------------------------------------------------------------------------------------------------------------------------------------------------------------------------------------------------------------------------------------------------------------------------------------------------------------------------------------------------------------------------------------------------------------------------------------------------------------------------------------------------------------------------------------------------------------------------------------------------------------------------------------------------------------------------------------------------------------------------------------------------------------------------------------------------------------------------------------------------------------------------------------------------------------------------------------------------------------------------------------------------------------------------------------------------------------------------------------------------------------------------------------------------------------------------------------------------------------------------------------------------------------------------------------------------------------------------------------------------------------------------------------------------------------------------------------------|
| m double fold hem | Radi Spili Col pomber  Transcribes dans  Transcr | 8                                                                                                                                                                                                                                                                                                                                                                                                                                                                                                                                                                                                                                                                                                                                                                                                                                                                                                                                                                                                                                                                                                                                                                                                                                                                                                                                                                                                                                                                                                                                                                                                                                                                                                                                                                                                                                                                                                                                                                                                                                                                                                                              | Management of the second of th | O COMPANY OF THE PARTY OF THE P |
|                   | Catherto 14.5cm (Back)                                                                                                                                                                                                                                                                                                                                                                                                                                                                                                                                                                                                                                                                                                                                                                                                                                                                                                                                                                                                                                                                                                                                                                                                                                                                                                                                                                                                                                                                                                                                                                                                                                                                                                                                                                                                                                                                                                                                                                                                                                                                                                         |                                                                                                                                                                                                                                                                                                                                                                                                                                                                                                                                                                                                                                                                                                                                                                                                                                                                                                                                                                                                                                                                                                                                                                                                                                                                                                                                                                                                                                                                                                                                                                                                                                                                                                                                                                                                                                                                                                                                                                                                                                                                                                                                | Centre basis  UP Tribute and T | Serving OF S. 12-18m                                                                                                                                                                                                                                                                                                                                                                                                                                                                                                                                                                                                                                                                                                                                                                                                                                                                                                                                                                                                                                                                                                                                                                                                                                                                                                                                                                                                                                                                                                                                                                                                                                                                                                                                                                                                                                                                                                                                                                                                                                                                                                           |
| 11                | 12                                                                                                                                                                                                                                                                                                                                                                                                                                                                                                                                                                                                                                                                                                                                                                                                                                                                                                                                                                                                                                                                                                                                                                                                                                                                                                                                                                                                                                                                                                                                                                                                                                                                                                                                                                                                                                                                                                                                                                                                                                                                                                                             | 13                                                                                                                                                                                                                                                                                                                                                                                                                                                                                                                                                                                                                                                                                                                                                                                                                                                                                                                                                                                                                                                                                                                                                                                                                                                                                                                                                                                                                                                                                                                                                                                                                                                                                                                                                                                                                                                                                                                                                                                                                                                                                                                             | 14                                                                                                                                                                                                                                                                                                                                                                                                                                                                                                                                                                                                                                                                                                                                                                                                                                                                                                                                                                                                                                                                                                                                                                                                                                                                                                                                                                                                                                                                                                                                                                                                                                                                                                                                                                                                                                                                                                                                                                                                                                                                                                                             | 15                                                                                                                                                                                                                                                                                                                                                                                                                                                                                                                                                                                                                                                                                                                                                                                                                                                                                                                                                                                                                                                                                                                                                                                                                                                                                                                                                                                                                                                                                                                                                                                                                                                                                                                                                                                                                                                                                                                                                                                                                                                                                                                             |