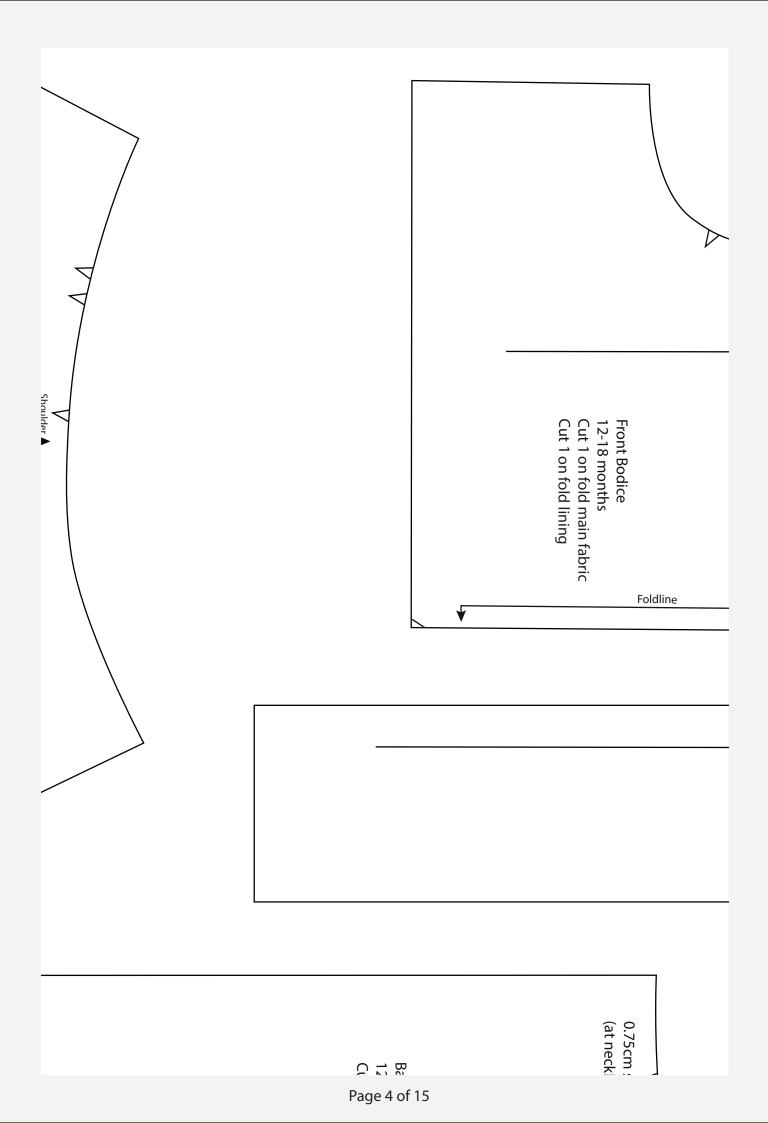

## HOW TO PRINT THIS PATTERN

Print out this 15-page PDF on to A4 paper. Trim away the shaded border from each page and position the pages as below to assemble the pattern...

| 1                 | Satherto 16.5cm (Badd)                                                                                                                                                                                                                                                                                                                                                                                                                                                                                                                                                                                                                                                                                                                                                                                                                                                                                                                                                                                                                                                                                                                                                                                                                                                                                                                                                                                                                                                                                                                                                                                                                                                                                                                                                                                                                                                                                                                                                                                                                                                                                                         | Commondation  Control of the control | A Total Annual State of the Control  | 5 Constitution                                                                                                                                                                                                                                                                                                                                                                                                                                                                                                                                                                                                                                                                                                                                                                                                                                                                                                                                                                                                                                                                                                                                                                                                                                                                                                                                                                                                                                                                                                                                                                                                                                                                                                                                                                                                                                                                                                                                                                                                                                                                                                                 |
|-------------------|--------------------------------------------------------------------------------------------------------------------------------------------------------------------------------------------------------------------------------------------------------------------------------------------------------------------------------------------------------------------------------------------------------------------------------------------------------------------------------------------------------------------------------------------------------------------------------------------------------------------------------------------------------------------------------------------------------------------------------------------------------------------------------------------------------------------------------------------------------------------------------------------------------------------------------------------------------------------------------------------------------------------------------------------------------------------------------------------------------------------------------------------------------------------------------------------------------------------------------------------------------------------------------------------------------------------------------------------------------------------------------------------------------------------------------------------------------------------------------------------------------------------------------------------------------------------------------------------------------------------------------------------------------------------------------------------------------------------------------------------------------------------------------------------------------------------------------------------------------------------------------------------------------------------------------------------------------------------------------------------------------------------------------------------------------------------------------------------------------------------------------|--------------------------------------------------------------------------------------------------------------------------------------------------------------------------------------------------------------------------------------------------------------------------------------------------------------------------------------------------------------------------------------------------------------------------------------------------------------------------------------------------------------------------------------------------------------------------------------------------------------------------------------------------------------------------------------------------------------------------------------------------------------------------------------------------------------------------------------------------------------------------------------------------------------------------------------------------------------------------------------------------------------------------------------------------------------------------------------------------------------------------------------------------------------------------------------------------------------------------------------------------------------------------------------------------------------------------------------------------------------------------------------------------------------------------------------------------------------------------------------------------------------------------------------------------------------------------------------------------------------------------------------------------------------------------------------------------------------------------------------------------------------------------------------------------------------------------------------------------------------------------------------------------------------------------------------------------------------------------------------------------------------------------------------------------------------------------------------------------------------------------------|--------------------------------------------------------------------------------------------------------------------------------------------------------------------------------------------------------------------------------------------------------------------------------------------------------------------------------------------------------------------------------------------------------------------------------------------------------------------------------------------------------------------------------------------------------------------------------------------------------------------------------------------------------------------------------------------------------------------------------------------------------------------------------------------------------------------------------------------------------------------------------------------------------------------------------------------------------------------------------------------------------------------------------------------------------------------------------------------------------------------------------------------------------------------------------------------------------------------------------------------------------------------------------------------------------------------------------------------------------------------------------------------------------------------------------------------------------------------------------------------------------------------------------------------------------------------------------------------------------------------------------------------------------------------------------------------------------------------------------------------------------------------------------------------------------------------------------------------------------------------------------------------------------------------------------------------------------------------------------------------------------------------------------------------------------------------------------------------------------------------------------|--------------------------------------------------------------------------------------------------------------------------------------------------------------------------------------------------------------------------------------------------------------------------------------------------------------------------------------------------------------------------------------------------------------------------------------------------------------------------------------------------------------------------------------------------------------------------------------------------------------------------------------------------------------------------------------------------------------------------------------------------------------------------------------------------------------------------------------------------------------------------------------------------------------------------------------------------------------------------------------------------------------------------------------------------------------------------------------------------------------------------------------------------------------------------------------------------------------------------------------------------------------------------------------------------------------------------------------------------------------------------------------------------------------------------------------------------------------------------------------------------------------------------------------------------------------------------------------------------------------------------------------------------------------------------------------------------------------------------------------------------------------------------------------------------------------------------------------------------------------------------------------------------------------------------------------------------------------------------------------------------------------------------------------------------------------------------------------------------------------------------------|
| m double fold hem | Radi Spili Col pomber  Transcribes dans  Transcr | 8                                                                                                                                                                                                                                                                                                                                                                                                                                                                                                                                                                                                                                                                                                                                                                                                                                                                                                                                                                                                                                                                                                                                                                                                                                                                                                                                                                                                                                                                                                                                                                                                                                                                                                                                                                                                                                                                                                                                                                                                                                                                                                                              | Management of the second of th | O COMPANY OF THE PARTY OF THE P |
|                   | Catherto 14.5cm (Back)                                                                                                                                                                                                                                                                                                                                                                                                                                                                                                                                                                                                                                                                                                                                                                                                                                                                                                                                                                                                                                                                                                                                                                                                                                                                                                                                                                                                                                                                                                                                                                                                                                                                                                                                                                                                                                                                                                                                                                                                                                                                                                         |                                                                                                                                                                                                                                                                                                                                                                                                                                                                                                                                                                                                                                                                                                                                                                                                                                                                                                                                                                                                                                                                                                                                                                                                                                                                                                                                                                                                                                                                                                                                                                                                                                                                                                                                                                                                                                                                                                                                                                                                                                                                                                                                | Centre basis  UP Tribute and T | Serving OF S. 12-18m                                                                                                                                                                                                                                                                                                                                                                                                                                                                                                                                                                                                                                                                                                                                                                                                                                                                                                                                                                                                                                                                                                                                                                                                                                                                                                                                                                                                                                                                                                                                                                                                                                                                                                                                                                                                                                                                                                                                                                                                                                                                                                           |
| 11                | 12                                                                                                                                                                                                                                                                                                                                                                                                                                                                                                                                                                                                                                                                                                                                                                                                                                                                                                                                                                                                                                                                                                                                                                                                                                                                                                                                                                                                                                                                                                                                                                                                                                                                                                                                                                                                                                                                                                                                                                                                                                                                                                                             | 13                                                                                                                                                                                                                                                                                                                                                                                                                                                                                                                                                                                                                                                                                                                                                                                                                                                                                                                                                                                                                                                                                                                                                                                                                                                                                                                                                                                                                                                                                                                                                                                                                                                                                                                                                                                                                                                                                                                                                                                                                                                                                                                             | 14                                                                                                                                                                                                                                                                                                                                                                                                                                                                                                                                                                                                                                                                                                                                                                                                                                                                                                                                                                                                                                                                                                                                                                                                                                                                                                                                                                                                                                                                                                                                                                                                                                                                                                                                                                                                                                                                                                                                                                                                                                                                                                                             | 15                                                                                                                                                                                                                                                                                                                                                                                                                                                                                                                                                                                                                                                                                                                                                                                                                                                                                                                                                                                                                                                                                                                                                                                                                                                                                                                                                                                                                                                                                                                                                                                                                                                                                                                                                                                                                                                                                                                                                                                                                                                                                                                             |