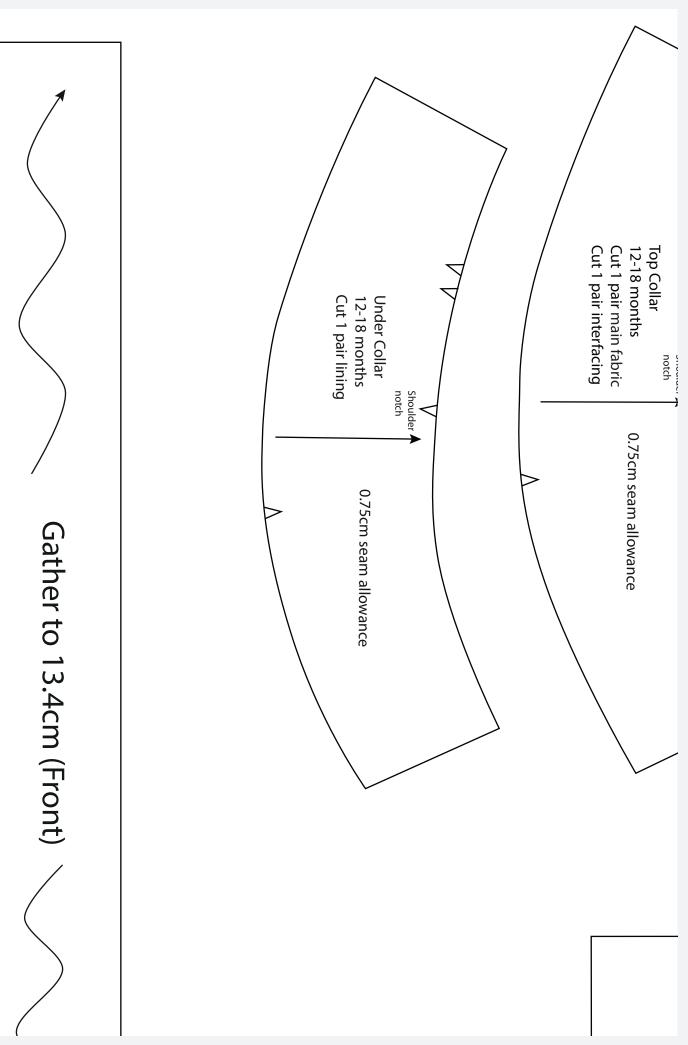

## HOW TO PRINT THIS PATTERN

Print out this 15-page PDF on to A4 paper. Trim away the shaded border from each page and position the pages as below to assemble the pattern...

| 1                 | Satherto 16.5cm (Badd)                                                                                                                                                                                                                                                                                                                                                                                                                                                                                                                                                                                                                                                                                                                                                                                                                                                                                                                                                                                                                                                                                                                                                                                                                                                                                                                                                                                                                                                                                                                                                                                                                                                                                                                                                                                                                                                                                                                                                                                                                                                                                                         | Commondation  Control of the control | A Total Annual State of the Control  | 5 Constitution                                                                                                                                                                                                                                                                                                                                                                                                                                                                                                                                                                                                                                                                                                                                                                                                                                                                                                                                                                                                                                                                                                                                                                                                                                                                                                                                                                                                                                                                                                                                                                                                                                                                                                                                                                                                                                                                                                                                                                                                                                                                                                                 |
|-------------------|--------------------------------------------------------------------------------------------------------------------------------------------------------------------------------------------------------------------------------------------------------------------------------------------------------------------------------------------------------------------------------------------------------------------------------------------------------------------------------------------------------------------------------------------------------------------------------------------------------------------------------------------------------------------------------------------------------------------------------------------------------------------------------------------------------------------------------------------------------------------------------------------------------------------------------------------------------------------------------------------------------------------------------------------------------------------------------------------------------------------------------------------------------------------------------------------------------------------------------------------------------------------------------------------------------------------------------------------------------------------------------------------------------------------------------------------------------------------------------------------------------------------------------------------------------------------------------------------------------------------------------------------------------------------------------------------------------------------------------------------------------------------------------------------------------------------------------------------------------------------------------------------------------------------------------------------------------------------------------------------------------------------------------------------------------------------------------------------------------------------------------|--------------------------------------------------------------------------------------------------------------------------------------------------------------------------------------------------------------------------------------------------------------------------------------------------------------------------------------------------------------------------------------------------------------------------------------------------------------------------------------------------------------------------------------------------------------------------------------------------------------------------------------------------------------------------------------------------------------------------------------------------------------------------------------------------------------------------------------------------------------------------------------------------------------------------------------------------------------------------------------------------------------------------------------------------------------------------------------------------------------------------------------------------------------------------------------------------------------------------------------------------------------------------------------------------------------------------------------------------------------------------------------------------------------------------------------------------------------------------------------------------------------------------------------------------------------------------------------------------------------------------------------------------------------------------------------------------------------------------------------------------------------------------------------------------------------------------------------------------------------------------------------------------------------------------------------------------------------------------------------------------------------------------------------------------------------------------------------------------------------------------------|--------------------------------------------------------------------------------------------------------------------------------------------------------------------------------------------------------------------------------------------------------------------------------------------------------------------------------------------------------------------------------------------------------------------------------------------------------------------------------------------------------------------------------------------------------------------------------------------------------------------------------------------------------------------------------------------------------------------------------------------------------------------------------------------------------------------------------------------------------------------------------------------------------------------------------------------------------------------------------------------------------------------------------------------------------------------------------------------------------------------------------------------------------------------------------------------------------------------------------------------------------------------------------------------------------------------------------------------------------------------------------------------------------------------------------------------------------------------------------------------------------------------------------------------------------------------------------------------------------------------------------------------------------------------------------------------------------------------------------------------------------------------------------------------------------------------------------------------------------------------------------------------------------------------------------------------------------------------------------------------------------------------------------------------------------------------------------------------------------------------------------|--------------------------------------------------------------------------------------------------------------------------------------------------------------------------------------------------------------------------------------------------------------------------------------------------------------------------------------------------------------------------------------------------------------------------------------------------------------------------------------------------------------------------------------------------------------------------------------------------------------------------------------------------------------------------------------------------------------------------------------------------------------------------------------------------------------------------------------------------------------------------------------------------------------------------------------------------------------------------------------------------------------------------------------------------------------------------------------------------------------------------------------------------------------------------------------------------------------------------------------------------------------------------------------------------------------------------------------------------------------------------------------------------------------------------------------------------------------------------------------------------------------------------------------------------------------------------------------------------------------------------------------------------------------------------------------------------------------------------------------------------------------------------------------------------------------------------------------------------------------------------------------------------------------------------------------------------------------------------------------------------------------------------------------------------------------------------------------------------------------------------------|
| m double fold hem | Radi Spili Col pomber  Transcribes dans  Transcr | 8                                                                                                                                                                                                                                                                                                                                                                                                                                                                                                                                                                                                                                                                                                                                                                                                                                                                                                                                                                                                                                                                                                                                                                                                                                                                                                                                                                                                                                                                                                                                                                                                                                                                                                                                                                                                                                                                                                                                                                                                                                                                                                                              | Management of the second of th | O COMPANY OF THE PARTY OF THE P |
|                   | Catherto 14.5cm (Back)                                                                                                                                                                                                                                                                                                                                                                                                                                                                                                                                                                                                                                                                                                                                                                                                                                                                                                                                                                                                                                                                                                                                                                                                                                                                                                                                                                                                                                                                                                                                                                                                                                                                                                                                                                                                                                                                                                                                                                                                                                                                                                         |                                                                                                                                                                                                                                                                                                                                                                                                                                                                                                                                                                                                                                                                                                                                                                                                                                                                                                                                                                                                                                                                                                                                                                                                                                                                                                                                                                                                                                                                                                                                                                                                                                                                                                                                                                                                                                                                                                                                                                                                                                                                                                                                | Centre basis  UP Tribute and T | Serving OF S. 12-18m                                                                                                                                                                                                                                                                                                                                                                                                                                                                                                                                                                                                                                                                                                                                                                                                                                                                                                                                                                                                                                                                                                                                                                                                                                                                                                                                                                                                                                                                                                                                                                                                                                                                                                                                                                                                                                                                                                                                                                                                                                                                                                           |
| 11                | 12                                                                                                                                                                                                                                                                                                                                                                                                                                                                                                                                                                                                                                                                                                                                                                                                                                                                                                                                                                                                                                                                                                                                                                                                                                                                                                                                                                                                                                                                                                                                                                                                                                                                                                                                                                                                                                                                                                                                                                                                                                                                                                                             | 13                                                                                                                                                                                                                                                                                                                                                                                                                                                                                                                                                                                                                                                                                                                                                                                                                                                                                                                                                                                                                                                                                                                                                                                                                                                                                                                                                                                                                                                                                                                                                                                                                                                                                                                                                                                                                                                                                                                                                                                                                                                                                                                             | 14                                                                                                                                                                                                                                                                                                                                                                                                                                                                                                                                                                                                                                                                                                                                                                                                                                                                                                                                                                                                                                                                                                                                                                                                                                                                                                                                                                                                                                                                                                                                                                                                                                                                                                                                                                                                                                                                                                                                                                                                                                                                                                                             | 15                                                                                                                                                                                                                                                                                                                                                                                                                                                                                                                                                                                                                                                                                                                                                                                                                                                                                                                                                                                                                                                                                                                                                                                                                                                                                                                                                                                                                                                                                                                                                                                                                                                                                                                                                                                                                                                                                                                                                                                                                                                                                                                             |