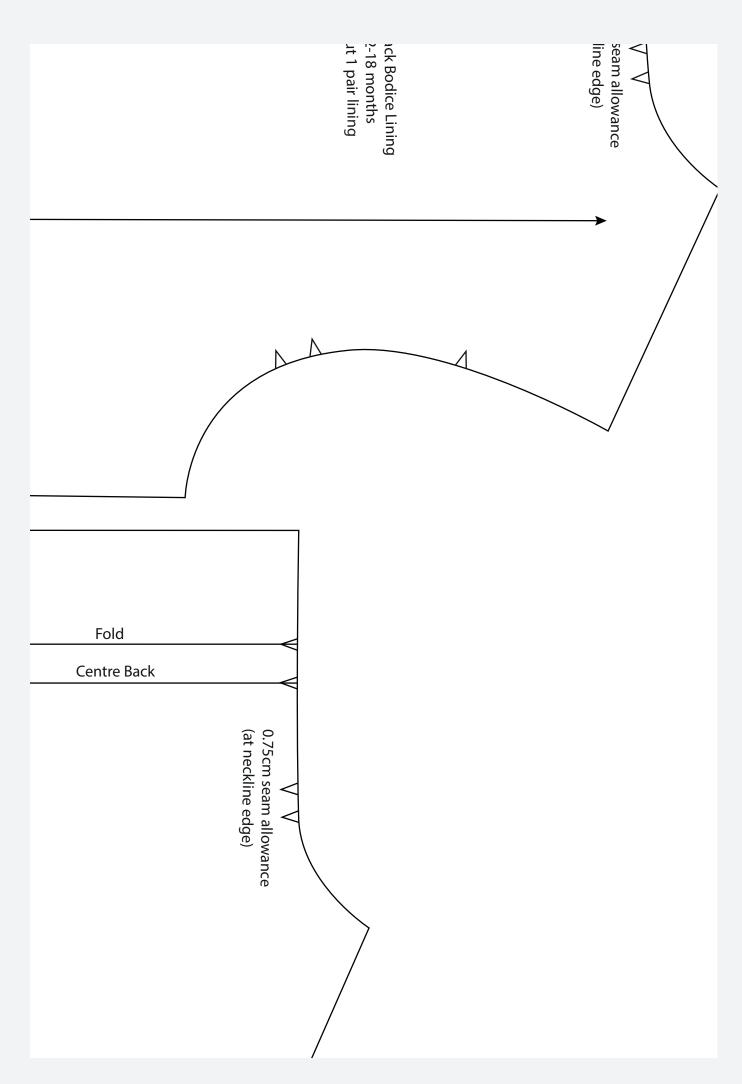

## HOW TO PRINT THIS PATTERN

Print out this 15-page PDF on to A4 paper. Trim away the shaded border from each page and position the pages as below to assemble the pattern...

| 1                 | Satherto 16.5cm (Badd)                                                                                                                                                                                                                                                                                                                                                                                                                                                                                                                                                                                                                                                                                                                                                                                                                                                                                                                                                                                                                                                                                                                                                                                                                                                                                                                                                                                                                                                                                                                                                                                                                                                                                                                                                                                                                                                                                                                                                                                                                                                                                                         | Commondation  Control of the control | A Total Annual State of the Control  | 5 Constitution                                                                                                                                                                                                                                                                                                                                                                                                                                                                                                                                                                                                                                                                                                                                                                                                                                                                                                                                                                                                                                                                                                                                                                                                                                                                                                                                                                                                                                                                                                                                                                                                                                                                                                                                                                                                                                                                                                                                                                                                                                                                                                                 |
|-------------------|--------------------------------------------------------------------------------------------------------------------------------------------------------------------------------------------------------------------------------------------------------------------------------------------------------------------------------------------------------------------------------------------------------------------------------------------------------------------------------------------------------------------------------------------------------------------------------------------------------------------------------------------------------------------------------------------------------------------------------------------------------------------------------------------------------------------------------------------------------------------------------------------------------------------------------------------------------------------------------------------------------------------------------------------------------------------------------------------------------------------------------------------------------------------------------------------------------------------------------------------------------------------------------------------------------------------------------------------------------------------------------------------------------------------------------------------------------------------------------------------------------------------------------------------------------------------------------------------------------------------------------------------------------------------------------------------------------------------------------------------------------------------------------------------------------------------------------------------------------------------------------------------------------------------------------------------------------------------------------------------------------------------------------------------------------------------------------------------------------------------------------|--------------------------------------------------------------------------------------------------------------------------------------------------------------------------------------------------------------------------------------------------------------------------------------------------------------------------------------------------------------------------------------------------------------------------------------------------------------------------------------------------------------------------------------------------------------------------------------------------------------------------------------------------------------------------------------------------------------------------------------------------------------------------------------------------------------------------------------------------------------------------------------------------------------------------------------------------------------------------------------------------------------------------------------------------------------------------------------------------------------------------------------------------------------------------------------------------------------------------------------------------------------------------------------------------------------------------------------------------------------------------------------------------------------------------------------------------------------------------------------------------------------------------------------------------------------------------------------------------------------------------------------------------------------------------------------------------------------------------------------------------------------------------------------------------------------------------------------------------------------------------------------------------------------------------------------------------------------------------------------------------------------------------------------------------------------------------------------------------------------------------------|--------------------------------------------------------------------------------------------------------------------------------------------------------------------------------------------------------------------------------------------------------------------------------------------------------------------------------------------------------------------------------------------------------------------------------------------------------------------------------------------------------------------------------------------------------------------------------------------------------------------------------------------------------------------------------------------------------------------------------------------------------------------------------------------------------------------------------------------------------------------------------------------------------------------------------------------------------------------------------------------------------------------------------------------------------------------------------------------------------------------------------------------------------------------------------------------------------------------------------------------------------------------------------------------------------------------------------------------------------------------------------------------------------------------------------------------------------------------------------------------------------------------------------------------------------------------------------------------------------------------------------------------------------------------------------------------------------------------------------------------------------------------------------------------------------------------------------------------------------------------------------------------------------------------------------------------------------------------------------------------------------------------------------------------------------------------------------------------------------------------------------|--------------------------------------------------------------------------------------------------------------------------------------------------------------------------------------------------------------------------------------------------------------------------------------------------------------------------------------------------------------------------------------------------------------------------------------------------------------------------------------------------------------------------------------------------------------------------------------------------------------------------------------------------------------------------------------------------------------------------------------------------------------------------------------------------------------------------------------------------------------------------------------------------------------------------------------------------------------------------------------------------------------------------------------------------------------------------------------------------------------------------------------------------------------------------------------------------------------------------------------------------------------------------------------------------------------------------------------------------------------------------------------------------------------------------------------------------------------------------------------------------------------------------------------------------------------------------------------------------------------------------------------------------------------------------------------------------------------------------------------------------------------------------------------------------------------------------------------------------------------------------------------------------------------------------------------------------------------------------------------------------------------------------------------------------------------------------------------------------------------------------------|
| m double fold hem | Radi Spili Col pomber  Transcribes dans  Transcr | 8                                                                                                                                                                                                                                                                                                                                                                                                                                                                                                                                                                                                                                                                                                                                                                                                                                                                                                                                                                                                                                                                                                                                                                                                                                                                                                                                                                                                                                                                                                                                                                                                                                                                                                                                                                                                                                                                                                                                                                                                                                                                                                                              | Management of the second of th | O COMPANY OF THE PARTY OF THE P |
|                   | Catherto 14.5cm (Back)                                                                                                                                                                                                                                                                                                                                                                                                                                                                                                                                                                                                                                                                                                                                                                                                                                                                                                                                                                                                                                                                                                                                                                                                                                                                                                                                                                                                                                                                                                                                                                                                                                                                                                                                                                                                                                                                                                                                                                                                                                                                                                         |                                                                                                                                                                                                                                                                                                                                                                                                                                                                                                                                                                                                                                                                                                                                                                                                                                                                                                                                                                                                                                                                                                                                                                                                                                                                                                                                                                                                                                                                                                                                                                                                                                                                                                                                                                                                                                                                                                                                                                                                                                                                                                                                | Centre basis  UP Tribute and T | Serving OF S. 12-18m                                                                                                                                                                                                                                                                                                                                                                                                                                                                                                                                                                                                                                                                                                                                                                                                                                                                                                                                                                                                                                                                                                                                                                                                                                                                                                                                                                                                                                                                                                                                                                                                                                                                                                                                                                                                                                                                                                                                                                                                                                                                                                           |
| 11                | 12                                                                                                                                                                                                                                                                                                                                                                                                                                                                                                                                                                                                                                                                                                                                                                                                                                                                                                                                                                                                                                                                                                                                                                                                                                                                                                                                                                                                                                                                                                                                                                                                                                                                                                                                                                                                                                                                                                                                                                                                                                                                                                                             | 13                                                                                                                                                                                                                                                                                                                                                                                                                                                                                                                                                                                                                                                                                                                                                                                                                                                                                                                                                                                                                                                                                                                                                                                                                                                                                                                                                                                                                                                                                                                                                                                                                                                                                                                                                                                                                                                                                                                                                                                                                                                                                                                             | 14                                                                                                                                                                                                                                                                                                                                                                                                                                                                                                                                                                                                                                                                                                                                                                                                                                                                                                                                                                                                                                                                                                                                                                                                                                                                                                                                                                                                                                                                                                                                                                                                                                                                                                                                                                                                                                                                                                                                                                                                                                                                                                                             | 15                                                                                                                                                                                                                                                                                                                                                                                                                                                                                                                                                                                                                                                                                                                                                                                                                                                                                                                                                                                                                                                                                                                                                                                                                                                                                                                                                                                                                                                                                                                                                                                                                                                                                                                                                                                                                                                                                                                                                                                                                                                                                                                             |