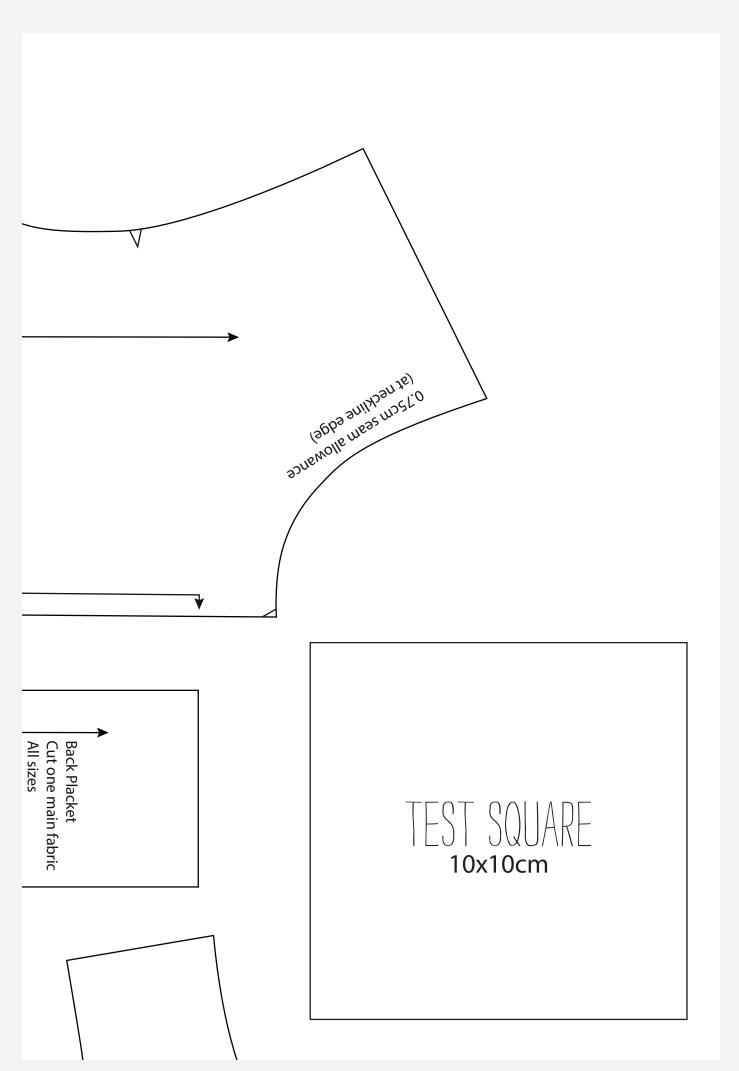

## HOW TO PRINT THIS PATTERN

Print out this 15-page PDF on to A4 paper. Trim away the shaded border from each page and position the pages as below to assemble the pattern...

| 1                 | Satherto 16.5cm (Badd)                                                                                                                                                                                                                                                                                                                                                                                                                                                                                                                                                                                                                                                                                                                                                                                                                                                                                                                                                                                                                                                                                                                                                                                                                                                                                                                                                                                                                                                                                                                                                                                                                                                                                                                                                                                                                                                                                                                                                                                                                                                                                                         | Commondation  Control of the control | A Total Annual State of the Control  | 5 Constitution                                                                                                                                                                                                                                                                                                                                                                                                                                                                                                                                                                                                                                                                                                                                                                                                                                                                                                                                                                                                                                                                                                                                                                                                                                                                                                                                                                                                                                                                                                                                                                                                                                                                                                                                                                                                                                                                                                                                                                                                                                                                                                                 |
|-------------------|--------------------------------------------------------------------------------------------------------------------------------------------------------------------------------------------------------------------------------------------------------------------------------------------------------------------------------------------------------------------------------------------------------------------------------------------------------------------------------------------------------------------------------------------------------------------------------------------------------------------------------------------------------------------------------------------------------------------------------------------------------------------------------------------------------------------------------------------------------------------------------------------------------------------------------------------------------------------------------------------------------------------------------------------------------------------------------------------------------------------------------------------------------------------------------------------------------------------------------------------------------------------------------------------------------------------------------------------------------------------------------------------------------------------------------------------------------------------------------------------------------------------------------------------------------------------------------------------------------------------------------------------------------------------------------------------------------------------------------------------------------------------------------------------------------------------------------------------------------------------------------------------------------------------------------------------------------------------------------------------------------------------------------------------------------------------------------------------------------------------------------|--------------------------------------------------------------------------------------------------------------------------------------------------------------------------------------------------------------------------------------------------------------------------------------------------------------------------------------------------------------------------------------------------------------------------------------------------------------------------------------------------------------------------------------------------------------------------------------------------------------------------------------------------------------------------------------------------------------------------------------------------------------------------------------------------------------------------------------------------------------------------------------------------------------------------------------------------------------------------------------------------------------------------------------------------------------------------------------------------------------------------------------------------------------------------------------------------------------------------------------------------------------------------------------------------------------------------------------------------------------------------------------------------------------------------------------------------------------------------------------------------------------------------------------------------------------------------------------------------------------------------------------------------------------------------------------------------------------------------------------------------------------------------------------------------------------------------------------------------------------------------------------------------------------------------------------------------------------------------------------------------------------------------------------------------------------------------------------------------------------------------------|--------------------------------------------------------------------------------------------------------------------------------------------------------------------------------------------------------------------------------------------------------------------------------------------------------------------------------------------------------------------------------------------------------------------------------------------------------------------------------------------------------------------------------------------------------------------------------------------------------------------------------------------------------------------------------------------------------------------------------------------------------------------------------------------------------------------------------------------------------------------------------------------------------------------------------------------------------------------------------------------------------------------------------------------------------------------------------------------------------------------------------------------------------------------------------------------------------------------------------------------------------------------------------------------------------------------------------------------------------------------------------------------------------------------------------------------------------------------------------------------------------------------------------------------------------------------------------------------------------------------------------------------------------------------------------------------------------------------------------------------------------------------------------------------------------------------------------------------------------------------------------------------------------------------------------------------------------------------------------------------------------------------------------------------------------------------------------------------------------------------------------|--------------------------------------------------------------------------------------------------------------------------------------------------------------------------------------------------------------------------------------------------------------------------------------------------------------------------------------------------------------------------------------------------------------------------------------------------------------------------------------------------------------------------------------------------------------------------------------------------------------------------------------------------------------------------------------------------------------------------------------------------------------------------------------------------------------------------------------------------------------------------------------------------------------------------------------------------------------------------------------------------------------------------------------------------------------------------------------------------------------------------------------------------------------------------------------------------------------------------------------------------------------------------------------------------------------------------------------------------------------------------------------------------------------------------------------------------------------------------------------------------------------------------------------------------------------------------------------------------------------------------------------------------------------------------------------------------------------------------------------------------------------------------------------------------------------------------------------------------------------------------------------------------------------------------------------------------------------------------------------------------------------------------------------------------------------------------------------------------------------------------------|
| m double fold hem | Radi Spili Col pomber  Transcribes dans  Transcr | 8                                                                                                                                                                                                                                                                                                                                                                                                                                                                                                                                                                                                                                                                                                                                                                                                                                                                                                                                                                                                                                                                                                                                                                                                                                                                                                                                                                                                                                                                                                                                                                                                                                                                                                                                                                                                                                                                                                                                                                                                                                                                                                                              | Management of the second of th | O COMPANY OF THE PARTY OF THE P |
|                   | Catherto 14.5cm (Back)                                                                                                                                                                                                                                                                                                                                                                                                                                                                                                                                                                                                                                                                                                                                                                                                                                                                                                                                                                                                                                                                                                                                                                                                                                                                                                                                                                                                                                                                                                                                                                                                                                                                                                                                                                                                                                                                                                                                                                                                                                                                                                         |                                                                                                                                                                                                                                                                                                                                                                                                                                                                                                                                                                                                                                                                                                                                                                                                                                                                                                                                                                                                                                                                                                                                                                                                                                                                                                                                                                                                                                                                                                                                                                                                                                                                                                                                                                                                                                                                                                                                                                                                                                                                                                                                | Centre basis  UP Tribute and T | Serving OF S. 12-18m                                                                                                                                                                                                                                                                                                                                                                                                                                                                                                                                                                                                                                                                                                                                                                                                                                                                                                                                                                                                                                                                                                                                                                                                                                                                                                                                                                                                                                                                                                                                                                                                                                                                                                                                                                                                                                                                                                                                                                                                                                                                                                           |
| 11                | 12                                                                                                                                                                                                                                                                                                                                                                                                                                                                                                                                                                                                                                                                                                                                                                                                                                                                                                                                                                                                                                                                                                                                                                                                                                                                                                                                                                                                                                                                                                                                                                                                                                                                                                                                                                                                                                                                                                                                                                                                                                                                                                                             | 13                                                                                                                                                                                                                                                                                                                                                                                                                                                                                                                                                                                                                                                                                                                                                                                                                                                                                                                                                                                                                                                                                                                                                                                                                                                                                                                                                                                                                                                                                                                                                                                                                                                                                                                                                                                                                                                                                                                                                                                                                                                                                                                             | 14                                                                                                                                                                                                                                                                                                                                                                                                                                                                                                                                                                                                                                                                                                                                                                                                                                                                                                                                                                                                                                                                                                                                                                                                                                                                                                                                                                                                                                                                                                                                                                                                                                                                                                                                                                                                                                                                                                                                                                                                                                                                                                                             | 15                                                                                                                                                                                                                                                                                                                                                                                                                                                                                                                                                                                                                                                                                                                                                                                                                                                                                                                                                                                                                                                                                                                                                                                                                                                                                                                                                                                                                                                                                                                                                                                                                                                                                                                                                                                                                                                                                                                                                                                                                                                                                                                             |