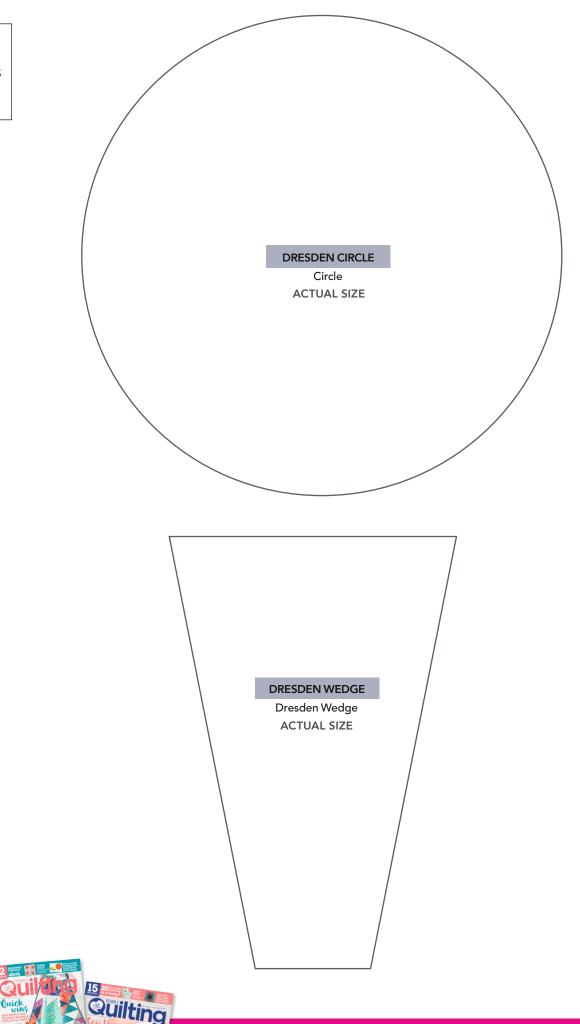

PRINT AT 100% When printed at the correct size, this box will measure 1in square.

## TRY 3 ISSUES FOR £5! www.buysubscriptions.com/LPDL20