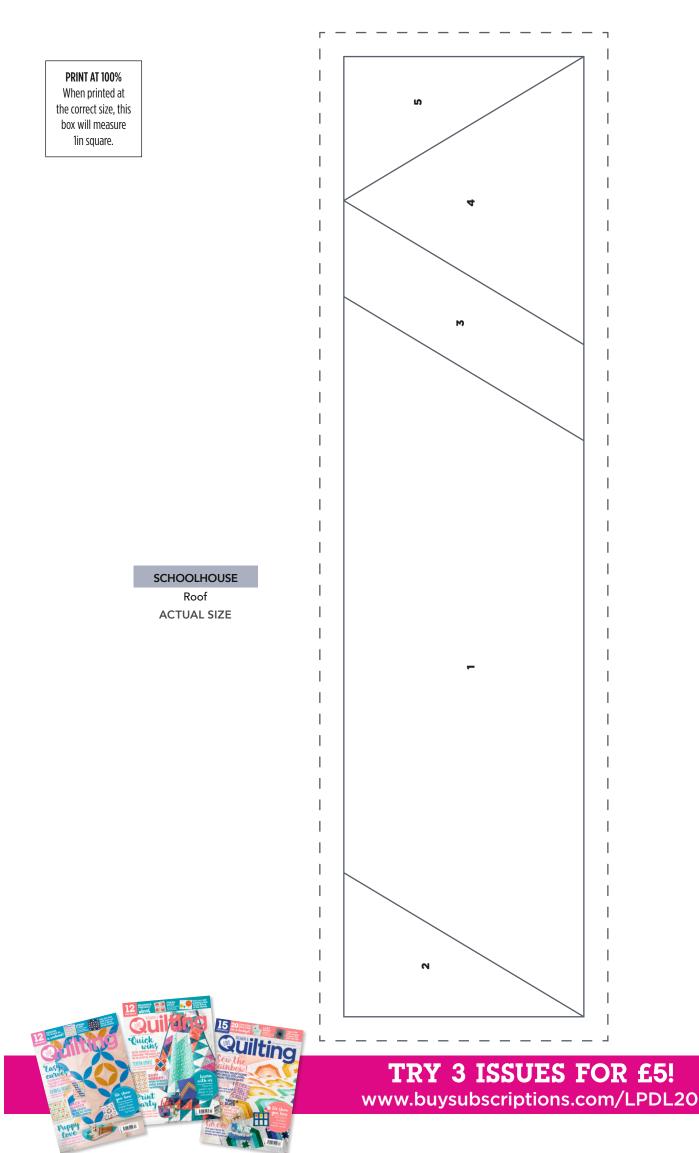

PRINT AT 100% When printed at the correct size, this box will measure 1in square.

## TRY 3 ISSUES FOR £5! www.buysubscriptions.com/LPDL20