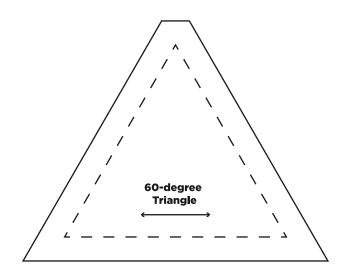

## FREE GIFT TEMPLATES Issue 113

PRINT AT 100%

Love Patchwork & Quilting. The copyright for these templates belongs to the designer of the project. Please don't re-sell or distribute their work without permission. Please do not make any part of the templates or instructions available to others through your website or a third party website, or copy it multiple times without our permission. Copyright law protects creative work and unauthorised copying is illegal. We appreciate your help.

PRINT AT 100% When printed at the correct size, this box will measure 1in square.

TRY 3 ISSUES FOR £5! www.buysubscriptions.com/LPDL20