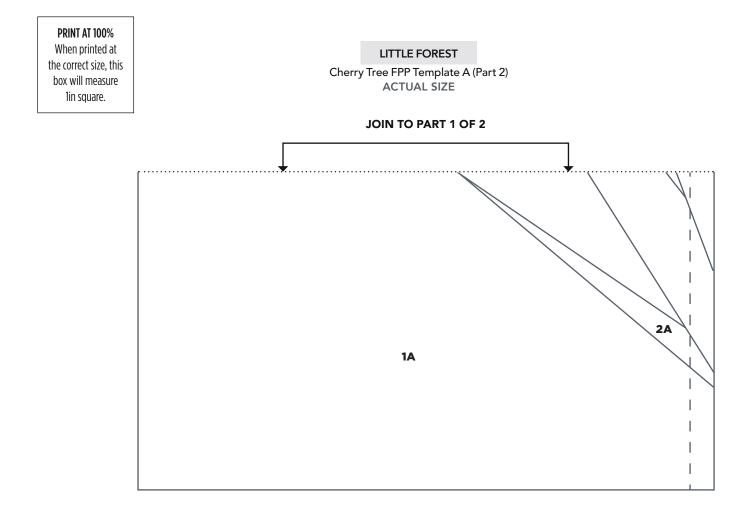

**JOIN TO PART 2 OF 2** 

PRINT AT 100% When printed at the correct size, this box will measure 1in square.

> LITTLE FOREST Cherry Tree Half Circle (Part 2) ACTUAL SIZE

PRINT AT 100% When printed at the correct size, this box will measure lin square.