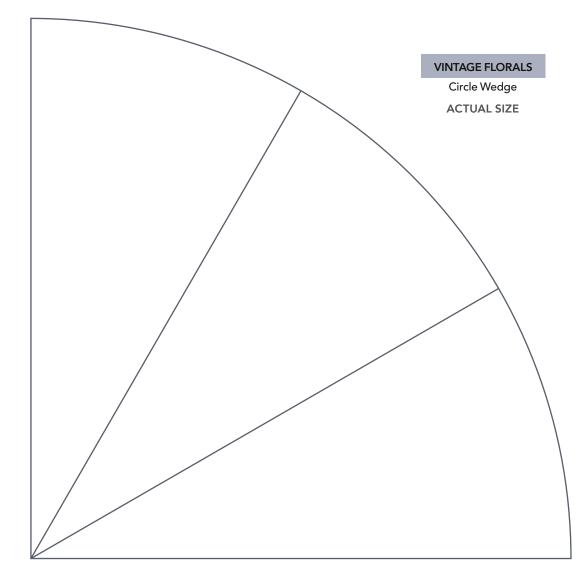

**JOIN TO PART 2 OF 2** 

PRINT AT 100% When printed at the correct size, this box will measure 1in square.

> LITTLE FOREST Cherry Tree Half Circle (Part 2) ACTUAL SIZE

PRINT AT 100% When printed at the correct size, this box will measure lin square.