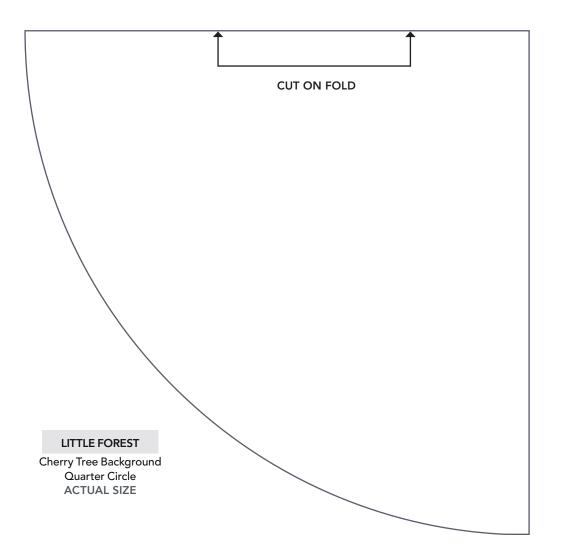

any part of the templates or instructions available to others through your website or a third party website, or copy it multiple times without our permission. Copyright law protects creative work and unauthorised copying is illegal. We appreciate your help.

PRINT AT 100% When printed at the correct size, this box will measure lin square.















T WWW

TRY 3 ISSUES FOR £5! www.buysubscriptions.com/LPDL20

ACTUAL SIZE



2 TO I TAAA OT NIOL



PRINT AT 100% When printed at the correct size, this box will measure 1in square.



**JOIN TO PART 2 OF 2** 



PRINT AT 100% When printed at the correct size, this box will measure 1in square.

> LITTLE FOREST Cherry Tree Half Circle (Part 2) ACTUAL SIZE





PRINT AT 100% When printed at the correct size, this box will measure lin square.