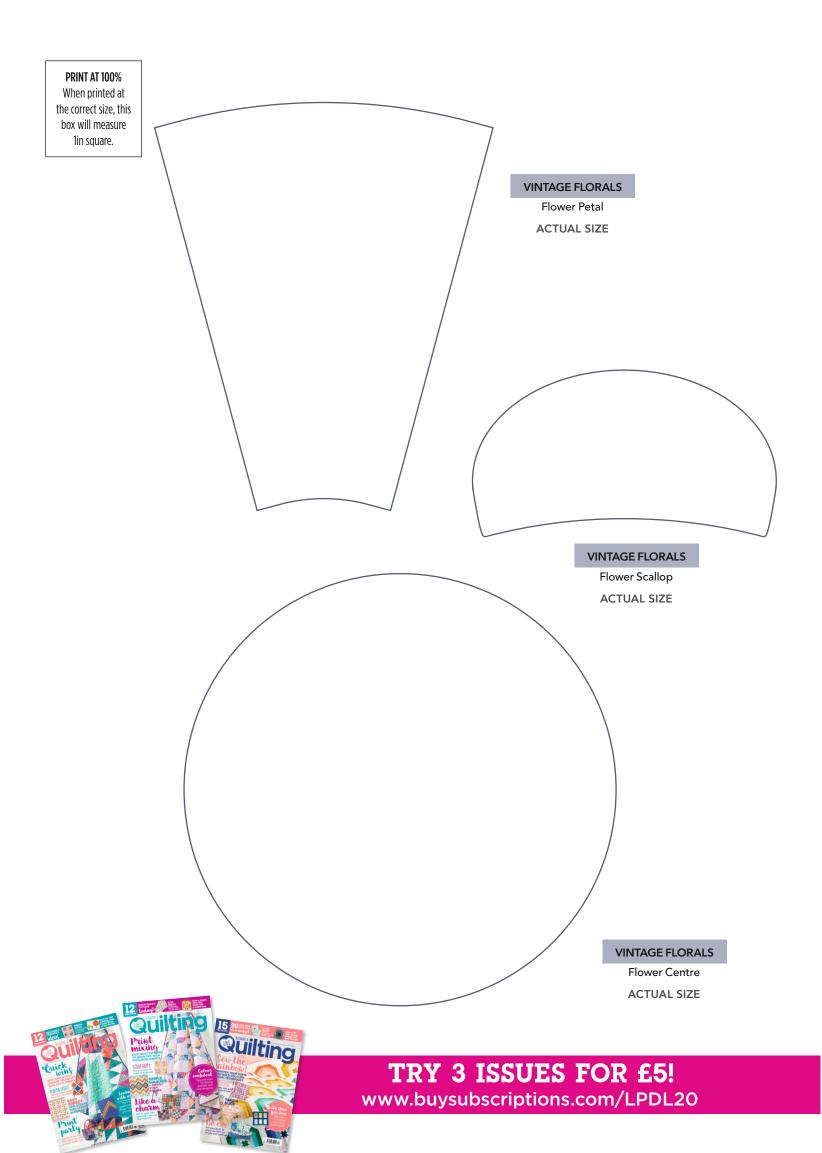

PRINT AT 100% When printed at the correct size, this box will measure lin square.

T WWW

TRY 3 ISSUES FOR £5! www.buysubscriptions.com/LPDL20

ACTUAL SIZE

2 TO I TAAA OT NIOL

PRINT AT 100% When printed at the correct size, this box will measure 1in square.