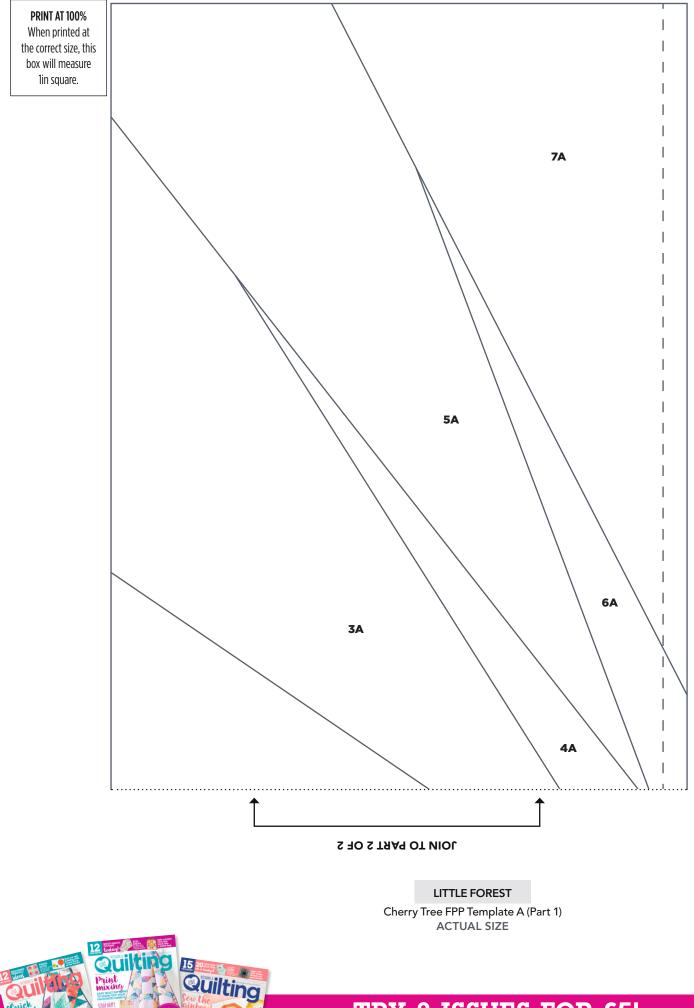

PRINT AT 100% When printed at the correct size, this box will measure lin square.

T WWW

TRY 3 ISSUES FOR £5! www.buysubscriptions.com/LPDL20

ACTUAL SIZE

2 TO I TAAA OT NIOL

PRINT AT 100% When printed at the correct size, this box will measure 1in square.