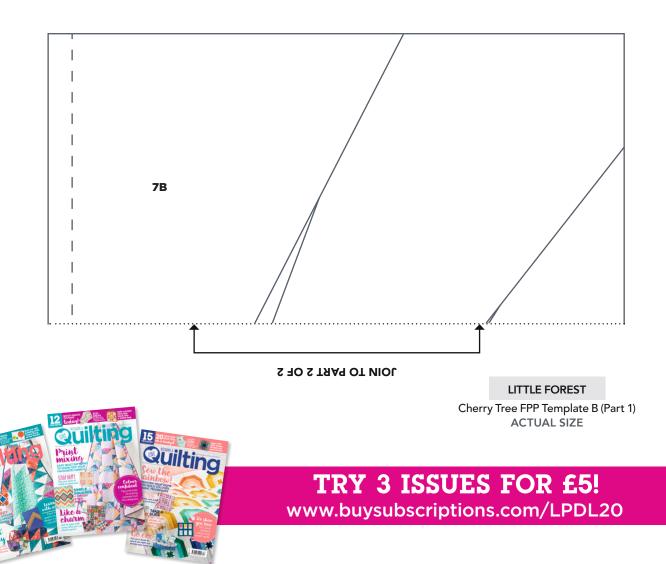

PRINT AT 100% When printed at the correct size, this box will measure lin square.

T WWW

TRY 3 ISSUES FOR £5! www.buysubscriptions.com/LPDL20

ACTUAL SIZE

2 TO I TAAA OT NIOL

PRINT AT 100% When printed at the correct size, this box will measure 1in square.