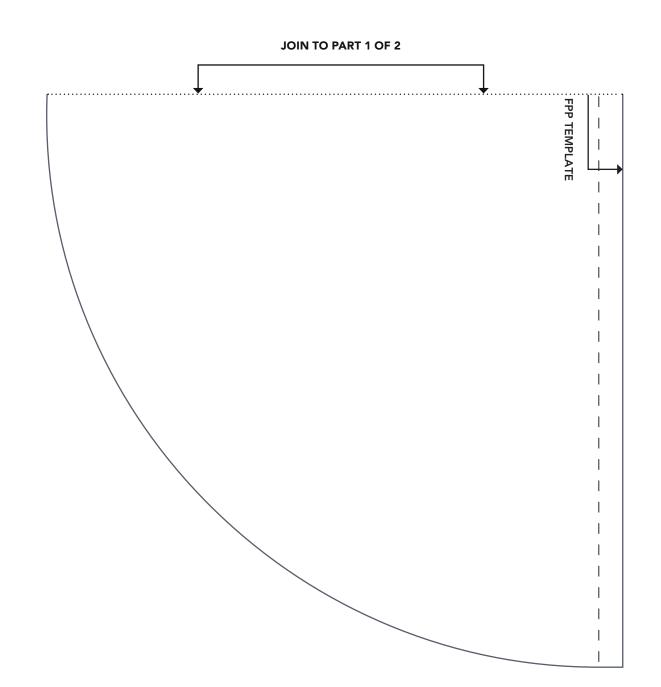

PRINT AT 100% When printed at the correct size, this box will measure lin square.

T WWW

TRY 3 ISSUES FOR £5! www.buysubscriptions.com/LPDL20

ACTUAL SIZE

2 TO I TAAA OT NIOL

PRINT AT 100% When printed at the correct size, this box will measure 1in square.

**JOIN TO PART 2 OF 2** 

PRINT AT 100% When printed at the correct size, this box will measure 1in square.

> LITTLE FOREST Cherry Tree Half Circle (Part 2) ACTUAL SIZE

PRINT AT 100% When printed at the correct size, this box will measure lin square.