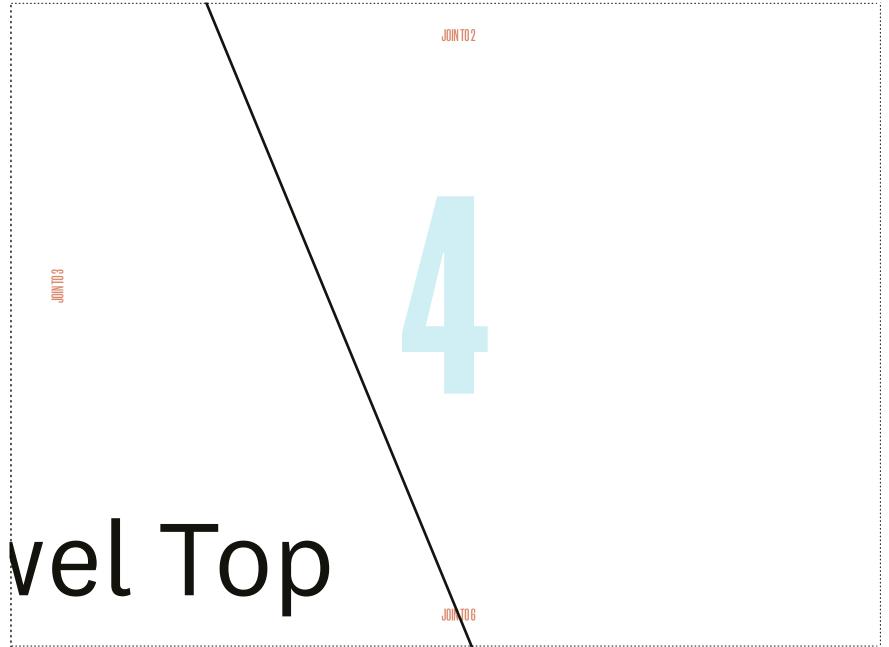

AS: TOP, RIGHT FRONT**

BY LINDY MAFUBA PAGE 70 PHOTOCOPY AT 100%



Size key:

| <br>8-10  |
|-----------|
| <br>12-14 |
| <br>16-18 |
| <br>20-22 |





















JOIN TO 9



## Mollie PJs top















## **DUVET TO PYJAMAS: SHORTS, FRONT, BACK AND WAISTBAND**

BY LINDY MAFUBA PAGE 70 PHOTOCOPY AT 100%



## Size key: ----- 8-10 ----- 12-14 ----- 16-18 ----- 20-22

















## DUVET TO PYJAMAS PJs SHORTS: FRONT

| $\cap$ | IT | ΛΙ | ONC | DOT | TED | TO | ASSE  | VIDI E | DATT | FEDN |
|--------|----|----|-----|-----|-----|----|-------|--------|------|------|
|        | JI | AL | ONG | DUI | IED | 10 | ASSEI | MDLC   | PAI  |      |





































## **TEA TOWEL TOP: FRONT AND BACK** BY VANIA SOUCY PAGE 48

PAGE 48 PHOTOCOPY AT 100%















































## **TEA TOWEL TOP: SLEEVES**

BY VANIA SOUCY PAGE 48 PHOTOCOPY AT 100%