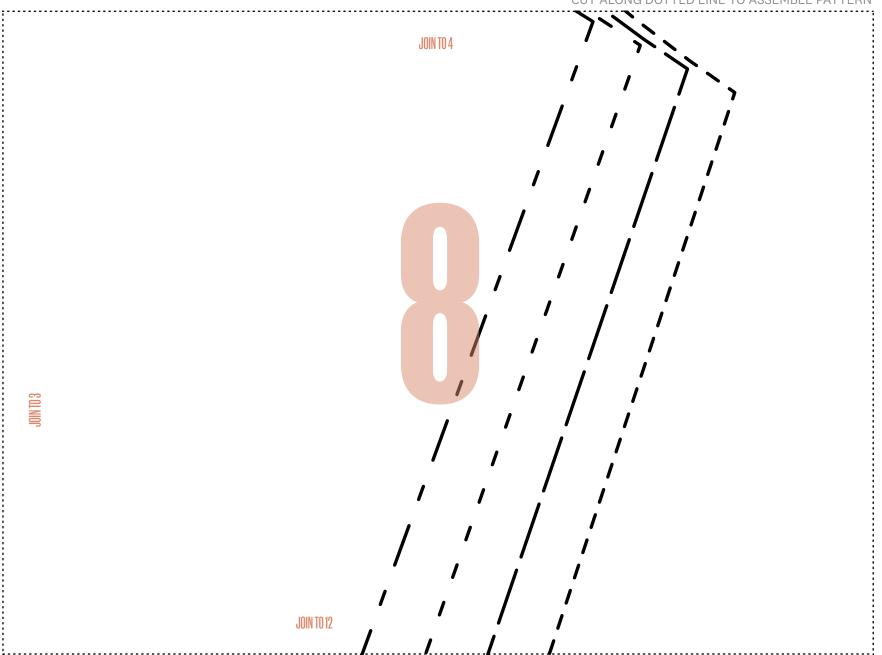

### **DUVET TO PYJAMAS: TOP, RIGHT FRONT**

BY LINDY MAFUBA PAGE 70 PHOTOCOPY AT 100%

Size key:

| <br>8-10  |
|-----------|
| <br>12-14 |
| <br>16-18 |
| <br>20-22 |

JOIN TO 9