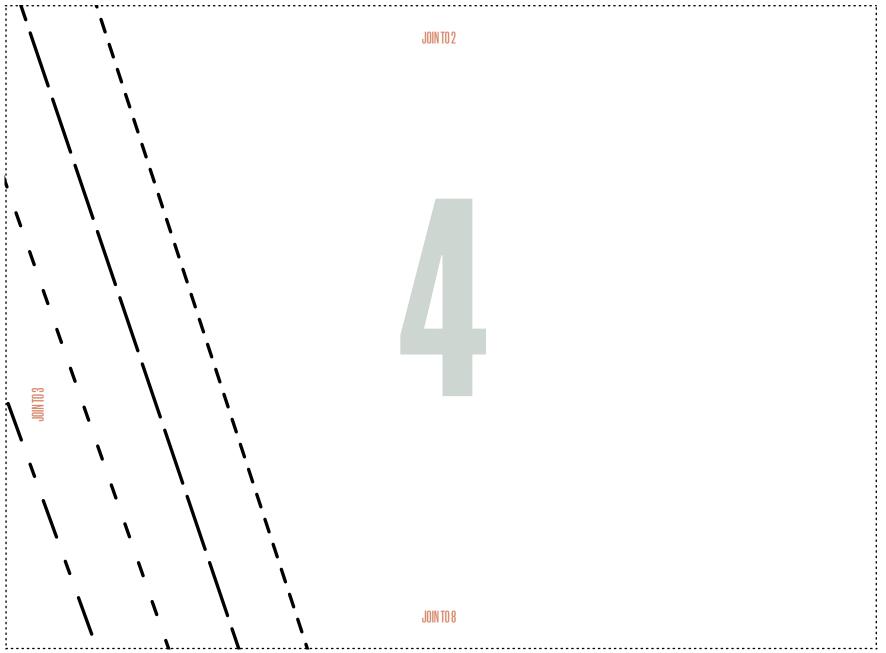

### DUVET TO PYJAMAS: TOP, LEFT FRONT

BY LINDY MAFUBA PAGE 70 PHOTOCOPY AT 100%

Size key:

| 8-  | 10   |
|-----|------|
| 12- | -14  |
| 16  | -18  |
| 20  | )-22 |