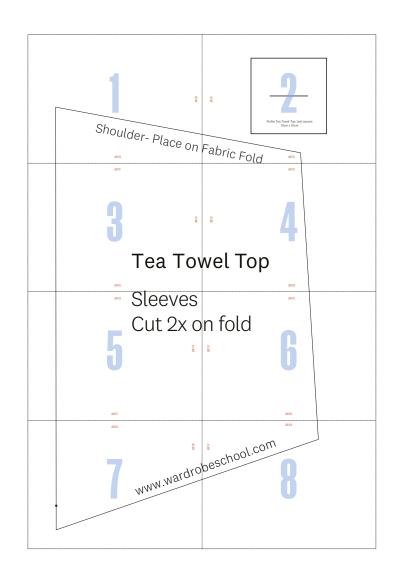

<br>12-14 |
| <br>16-18 |
| <br>20-22 |





















JOIN TO 9



## Mollie PJs top















## **DUVET TO PYJAMAS: SHORTS, FRONT, BACK AND WAISTBAND**

BY LINDY MAFUBA PAGE 70 PHOTOCOPY AT 100%



## Size key: ----- 8-10 ----- 12-14 ----- 16-18 ----- 20-22

















## DUVET TO PYJAMAS PJs SHORTS: FRONT

| $\cap$ | IT | ΛΙ | ONC | DOT | TED | TO | ASSE  | VIDI E | DATT | FEDN |
|--------|----|----|-----|-----|-----|----|-------|--------|------|------|
|        | JI | AL | ONG | DUI | IED | 10 | ASSEI | MDLC   | PAI  |      |





































## **TEA TOWEL TOP: FRONT AND BACK** BY VANIA SOUCY PAGE 48

PAGE 48 PHOTOCOPY AT 100%















































## **TEA TOWEL TOP: SLEEVES**

BY VANIA SOUCY PAGE 48 PHOTOCOPY AT 100%