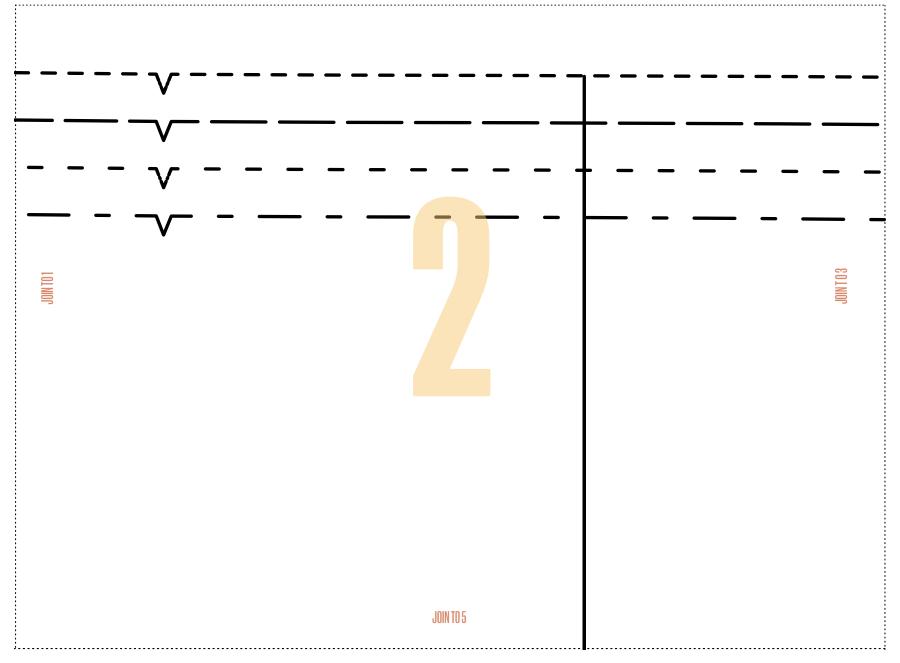

#### **DUVET TO PYJAMAS: TOP, BACK** BY LINDY MAFUBA PAGE 70 PHOTOCOPY AT 100%

## Size key:

| 8-10  |
|-------|
| 12-14 |
| 16-18 |
| 20-22 |