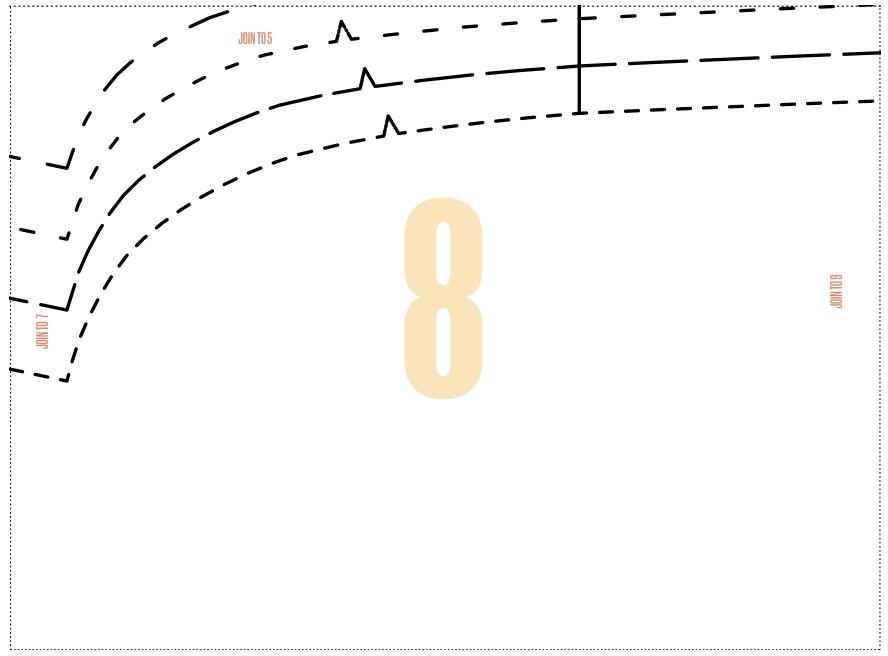

### **DUVET TO PYJAMAS: TOP, RIGHT FRONT**

BY LINDY MAFUBA PAGE 70 PHOTOCOPY AT 100%

Size key:

| <br>8-10  |
|-----------|
| <br>12-14 |
| <br>16-18 |
| <br>20-22 |

JOIN TO 9