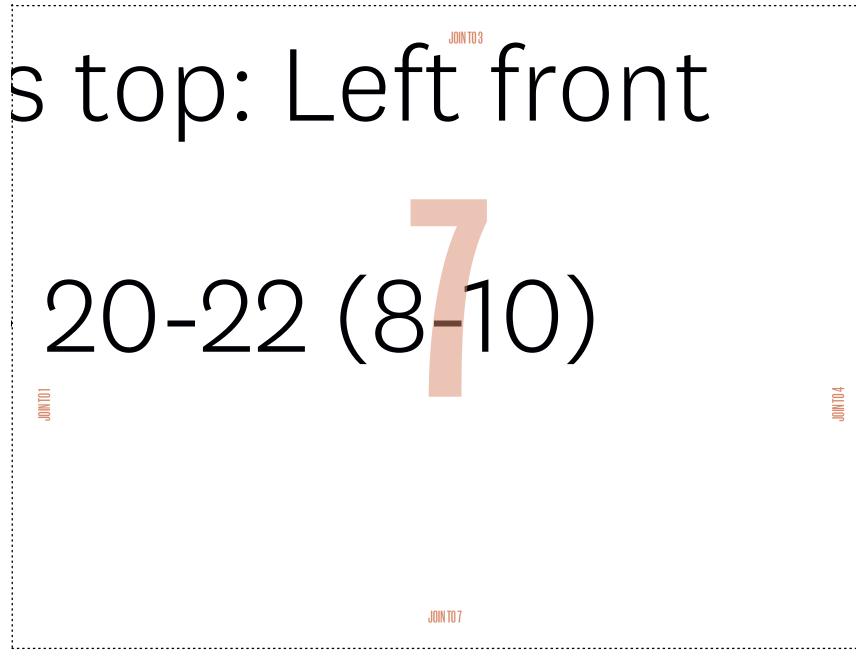

### DUVET TO PYJAMAS: TOP, LEFT FRONT

BY LINDY MAFUBA PAGE 70 PHOTOCOPY AT 100%

Size key:

| 8-  | 10   |
|-----|------|
| 12- | -14  |
| 16  | -18  |
| 20  | )-22 |