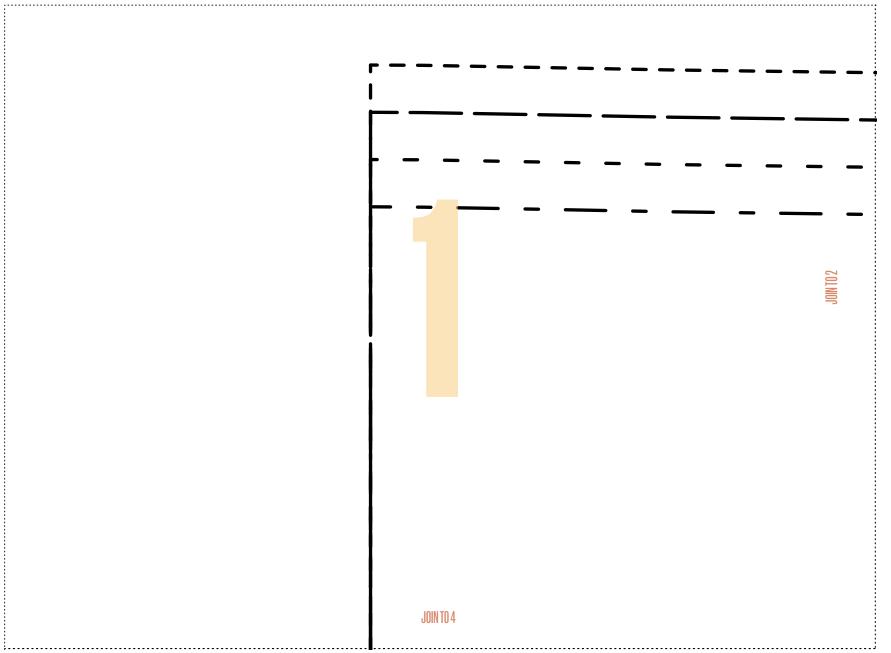

#### **DUVET TO PYJAMAS: TOP, BACK** BY LINDY MAFUBA PAGE 70 PHOTOCOPY AT 100%

## Size key:

| 8-10  |
|-------|
| 12-14 |
| 16-18 |
| 20-22 |