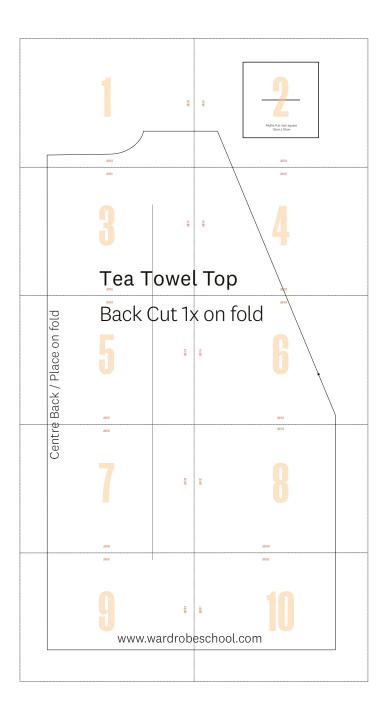

## **TEA TOWEL TOP: FRONT AND BACK** BY VANIA SOUCY PAGE 48

PAGE 48 PHOTOCOPY AT 100%