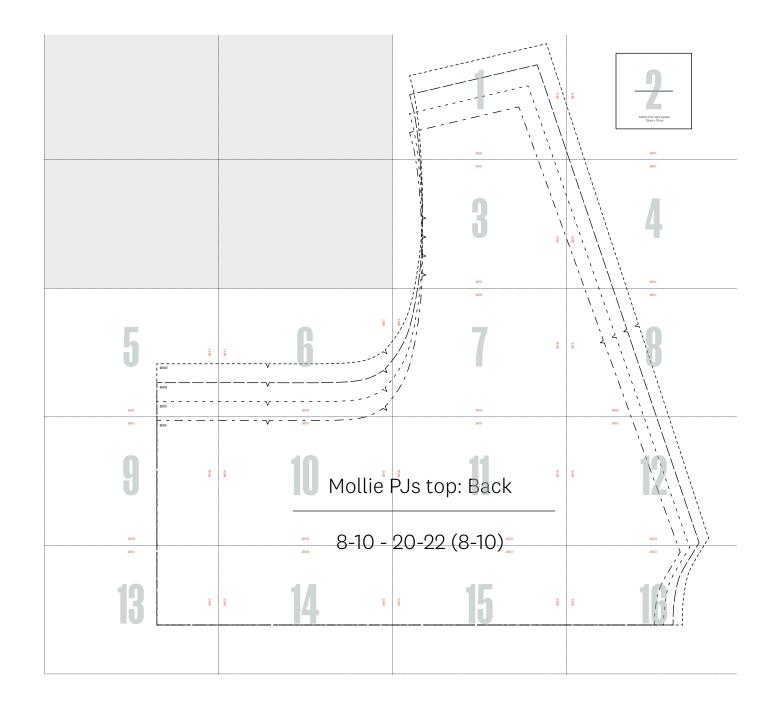

## Mollie PJs top

#### **DUVET TO PYJAMAS: TOP, BACK** BY LINDY MAFUBA PAGE 70 PHOTOCOPY AT 100%

## Size key:

| 8-10  |
|-------|
| 12-14 |
| 16-18 |
| 20-22 |