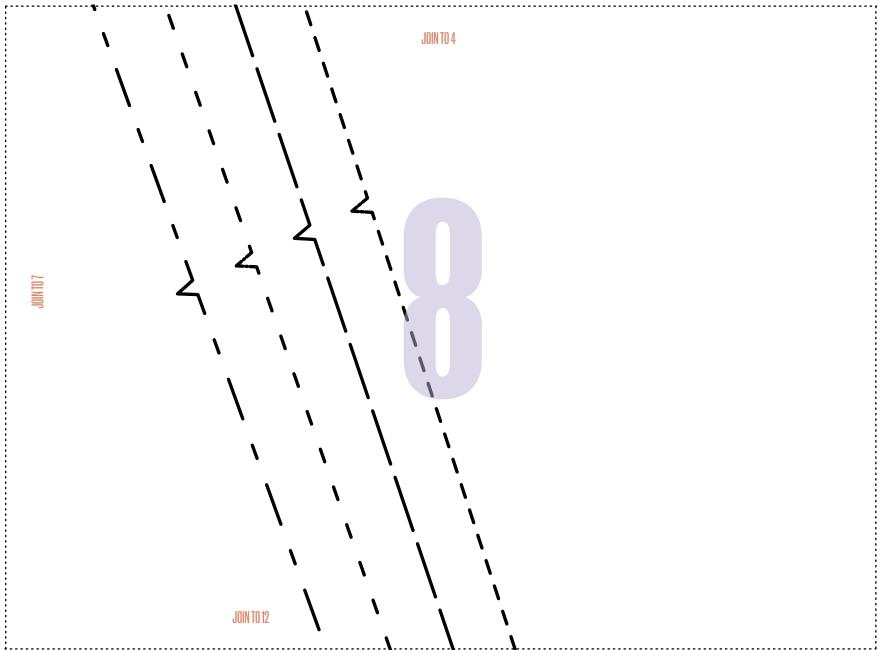

### **DUVET TO PYJAMAS: TOP, RIGHT FRONT**

BY LINDY MAFUBA PAGE 70 PHOTOCOPY AT 100%

Size key:

| <br>8-10  |
|-----------|
| <br>12-14 |
| <br>16-18 |
| <br>20-22 |

JOIN TO 9