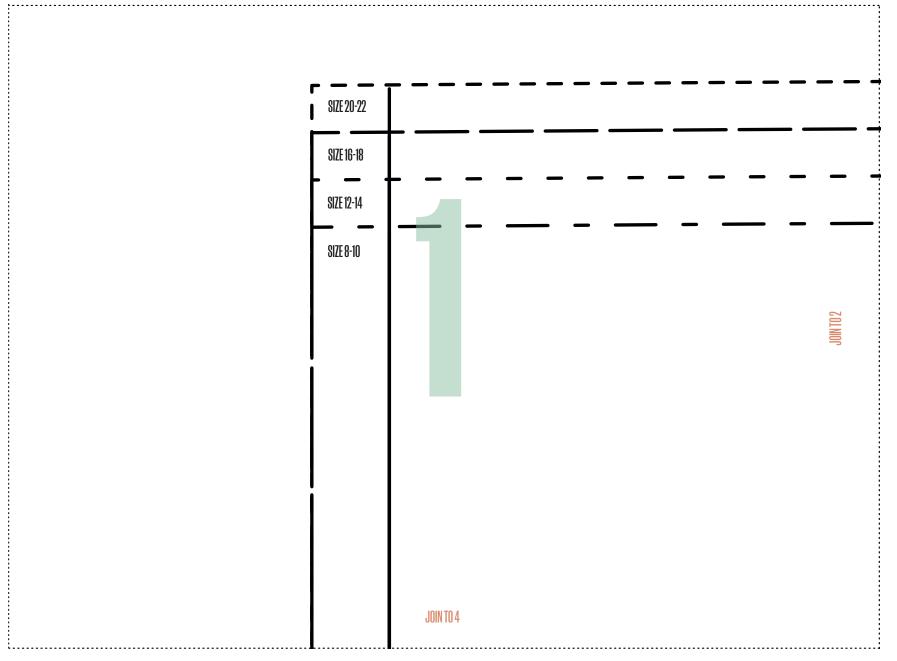

### DUVET TO PYJAMAS: TOP, LEFT FRONT

BY LINDY MAFUBA PAGE 70 PHOTOCOPY AT 100%

Size key:

| 8-  | 10   |
|-----|------|
| 12- | -14  |
| 16  | -18  |
| 20  | )-22 |