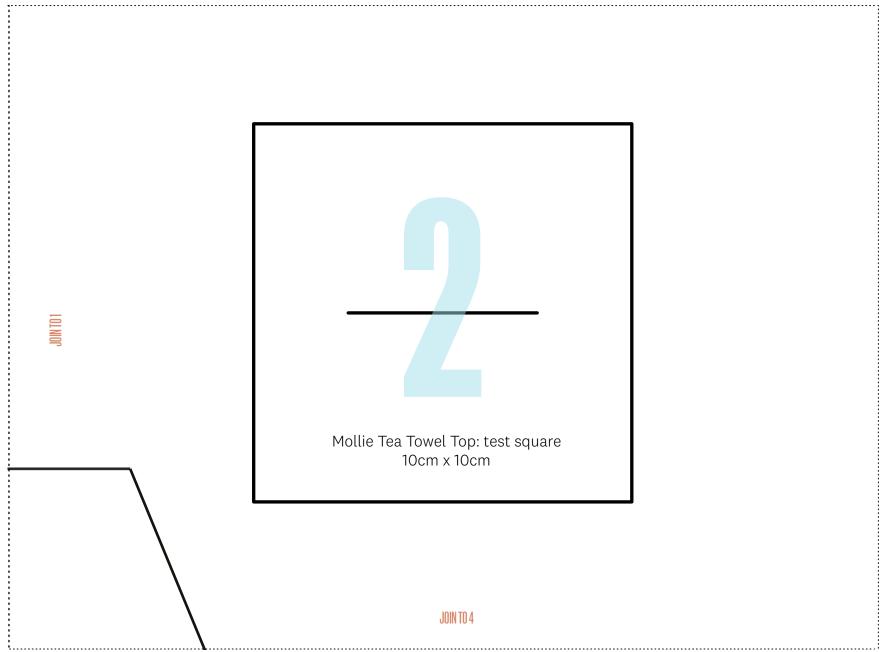

## **TEA TOWEL TOP: FRONT AND BACK** BY VANIA SOUCY PAGE 48

PAGE 48 PHOTOCOPY AT 100%