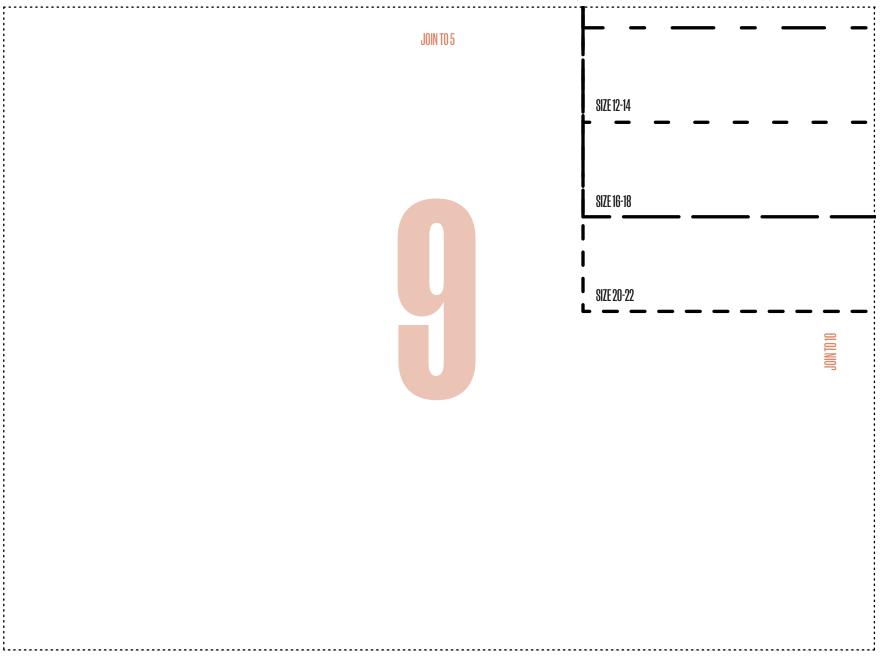

### **DUVET TO PYJAMAS: TOP, RIGHT FRONT**

BY LINDY MAFUBA PAGE 70 PHOTOCOPY AT 100%

Size key:

| <br>8-10  |
|-----------|
| <br>12-14 |
| <br>16-18 |
| <br>20-22 |

JOIN TO 9