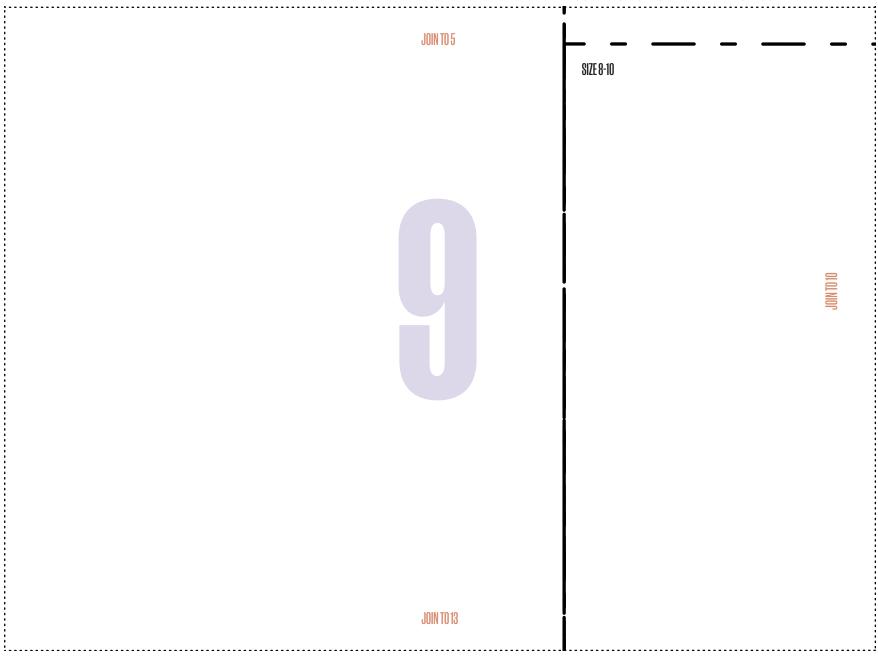

## **DUVET TO PYJAMAS: SHORTS, FRONT, BACK AND WAISTBAND**

BY LINDY MAFUBA PAGE 70 PHOTOCOPY AT 100%

## Size key: ----- 8-10 ----- 12-14 ----- 16-18 ----- 20-22