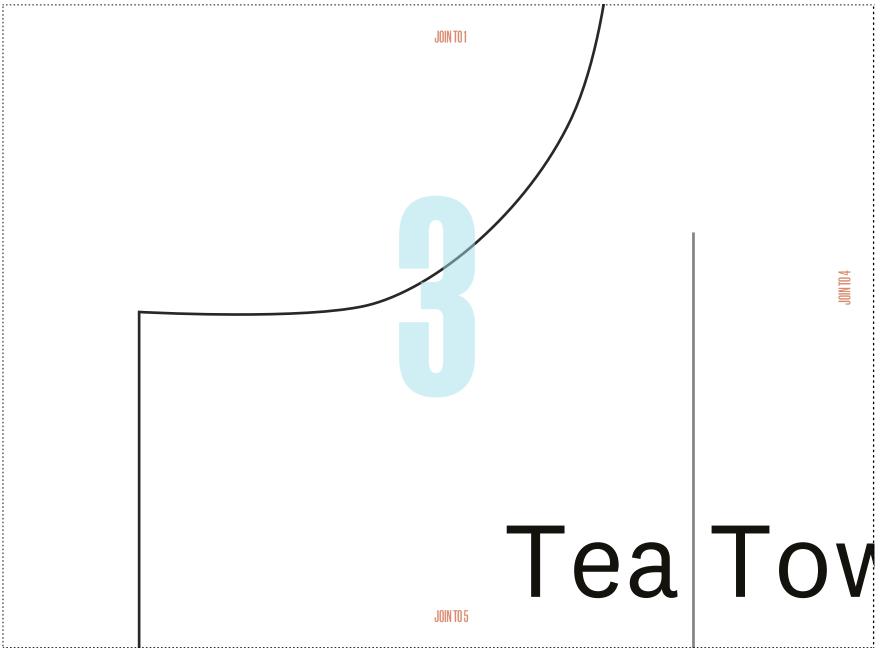

## **TEA TOWEL TOP: FRONT AND BACK** BY VANIA SOUCY PAGE 48

PAGE 48 PHOTOCOPY AT 100%