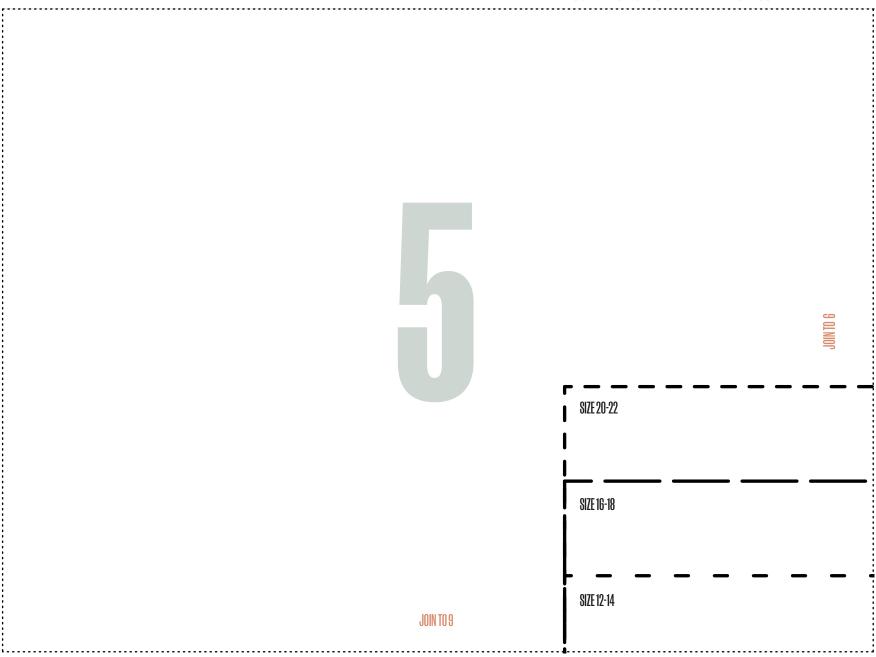

### **DUVET TO PYJAMAS: TOP, RIGHT FRONT**

BY LINDY MAFUBA PAGE 70 PHOTOCOPY AT 100%

Size key:

| <br>8-10  |
|-----------|
| <br>12-14 |
| <br>16-18 |
| <br>20-22 |

JOIN TO 9