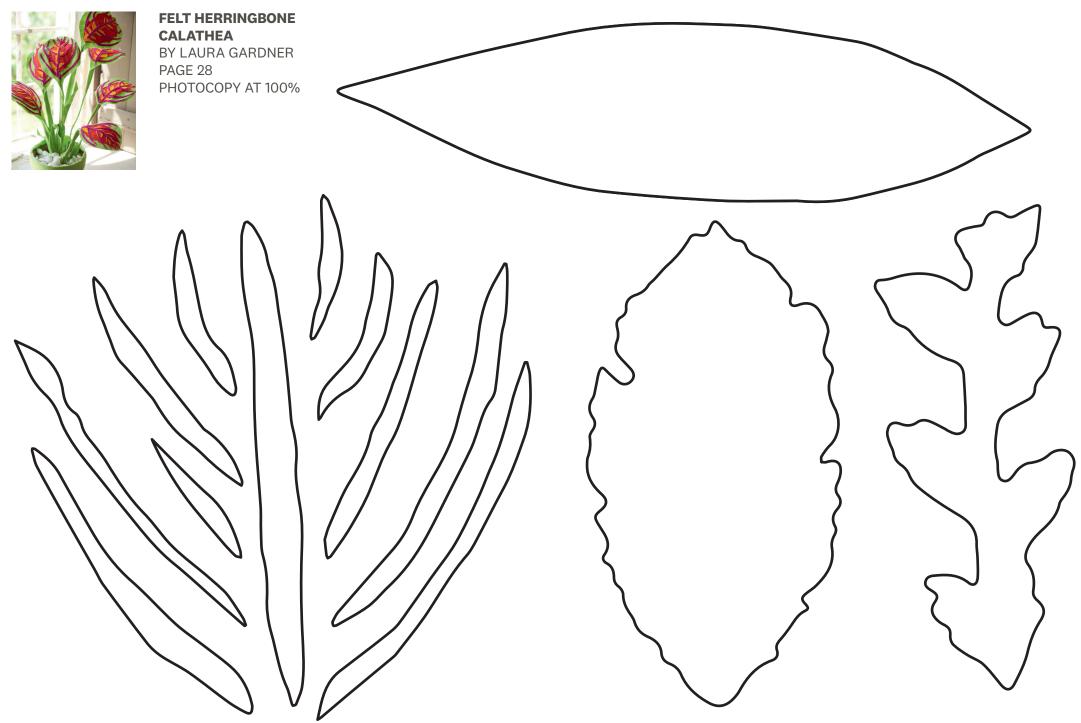

|
| 12- | -14  |
| 16  | -18  |
| 20  | )-22 |





































### **DUVET TO PYJAMAS: TOP, RIGHT FRONT**

BY LINDY MAFUBA PAGE 70 PHOTOCOPY AT 100%



Size key:

| <br>8-10  |
|-----------|
| <br>12-14 |
| <br>16-18 |
| <br>20-22 |





















JOIN TO 9



## Mollie PJs top















## **DUVET TO PYJAMAS: SHORTS, FRONT, BACK AND WAISTBAND**

BY LINDY MAFUBA PAGE 70 PHOTOCOPY AT 100%



## Size key: ----- 8-10 ----- 12-14 ----- 16-18 ----- 20-22

















## DUVET TO PYJAMAS PJs SHORTS: FRONT

| $\cap$ | IT | ΛΙ | ONC | DOT | TED | TO | ASSE  | VIDI E | DATT | FEDN |
|--------|----|----|-----|-----|-----|----|-------|--------|------|------|
|        | JI | AL | ONG | DUI | IED | 10 | ASSEI | MDLC   | PAI  |      |





































## **TEA TOWEL TOP: FRONT AND BACK** BY VANIA SOUCY PAGE 48

PAGE 48 PHOTOCOPY AT 100%















































## **TEA TOWEL TOP: SLEEVES**

BY VANIA SOUCY PAGE 48 PHOTOCOPY AT 100%