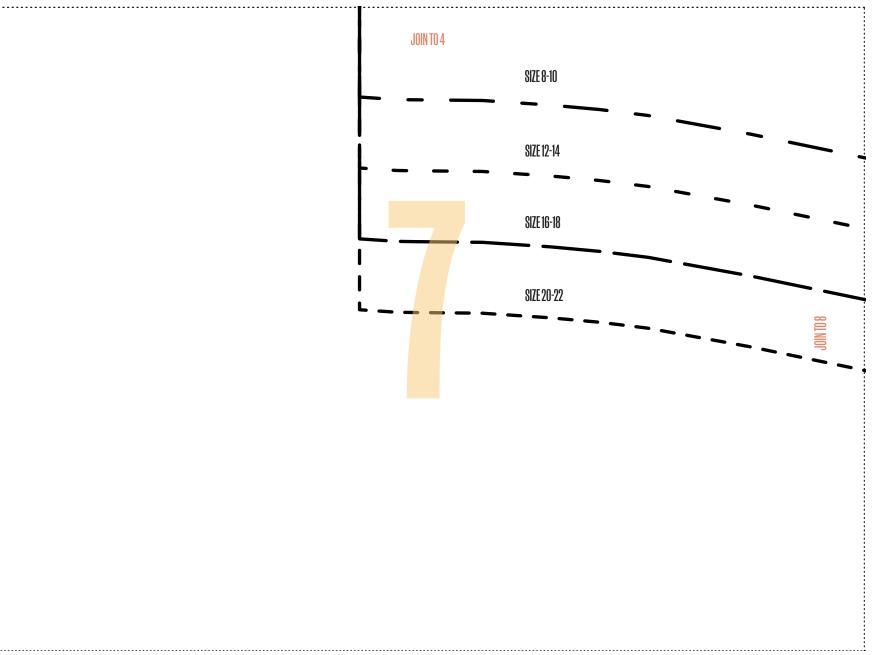

### **DUVET TO PYJAMAS: TOP, RIGHT FRONT**

BY LINDY MAFUBA PAGE 70 PHOTOCOPY AT 100%

Size key:

| <br>8-10  |
|-----------|
| <br>12-14 |
| <br>16-18 |
| <br>20-22 |

JOIN TO 9