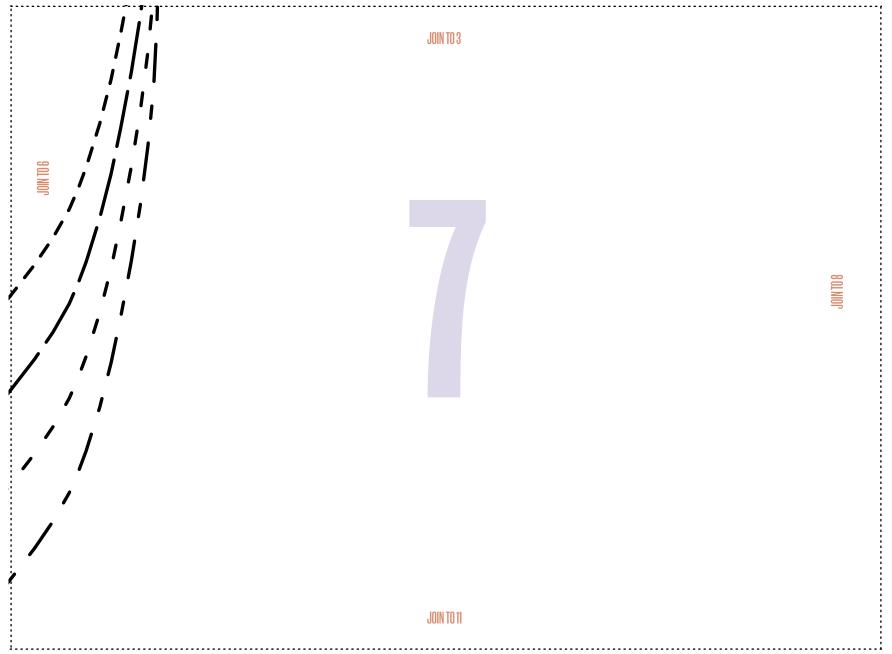

### DUVET TO PYJAMAS: TOP, LEFT FRONT

BY LINDY MAFUBA PAGE 70 PHOTOCOPY AT 100%

Size key:

| 8-  | 10   |
|-----|------|
| 12- | -14  |
| 16  | -18  |
| 20  | )-22 |