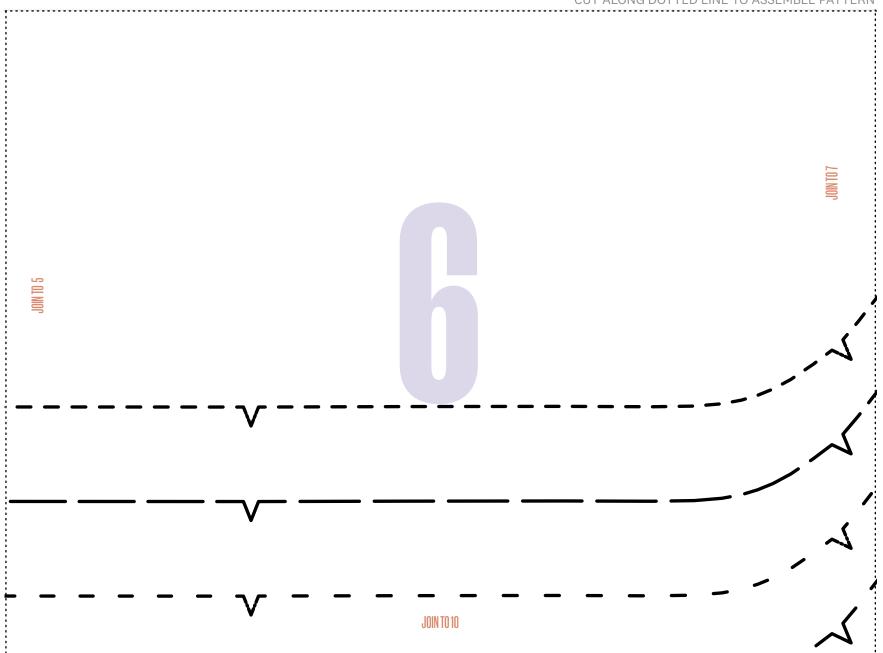

#### **DUVET TO PYJAMAS: TOP, BACK** BY LINDY MAFUBA PAGE 70 PHOTOCOPY AT 100%

## Size key:

| 8-10  |
|-------|
| 12-14 |
| 16-18 |
| 20-22 |