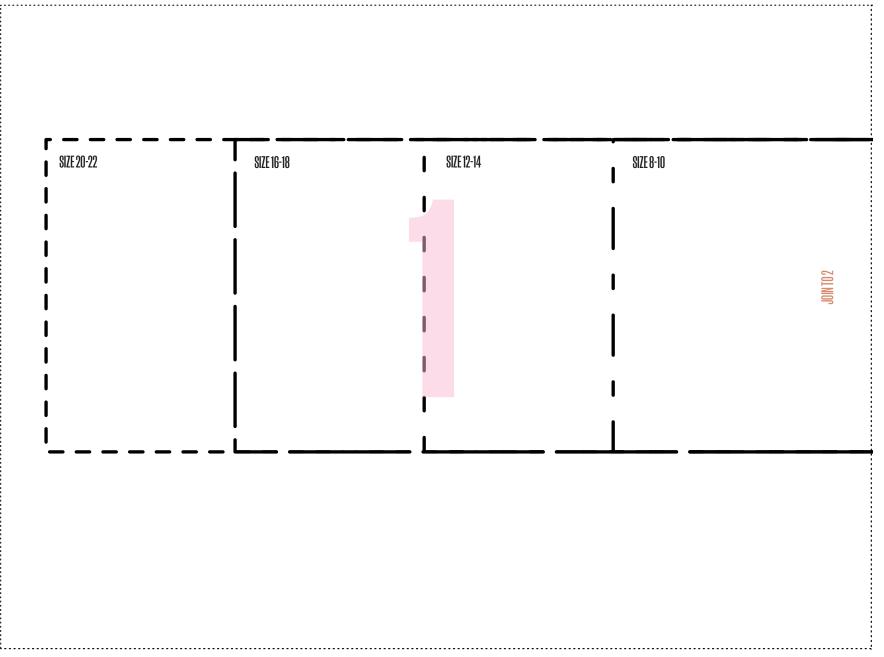

## **DUVET TO PYJAMAS: SHORTS, FRONT, BACK AND WAISTBAND**

BY LINDY MAFUBA PAGE 70 PHOTOCOPY AT 100%

## Size key: ----- 8-10 ----- 12-14 ----- 16-18 ----- 20-22