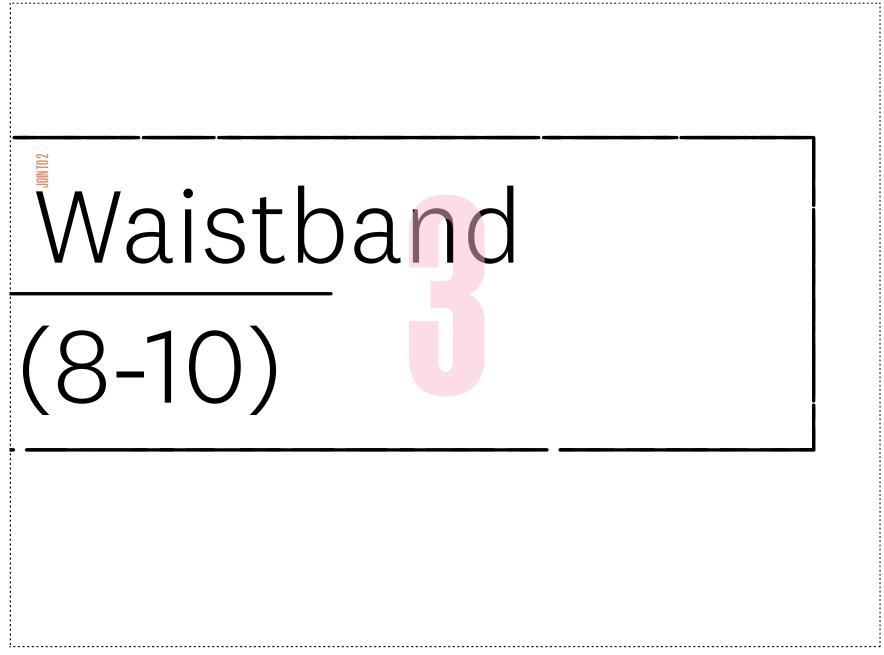

## **DUVET TO PYJAMAS: SHORTS, FRONT, BACK AND WAISTBAND**

BY LINDY MAFUBA PAGE 70 PHOTOCOPY AT 100%

## Size key: ----- 8-10 ----- 12-14 ----- 16-18 ----- 20-22