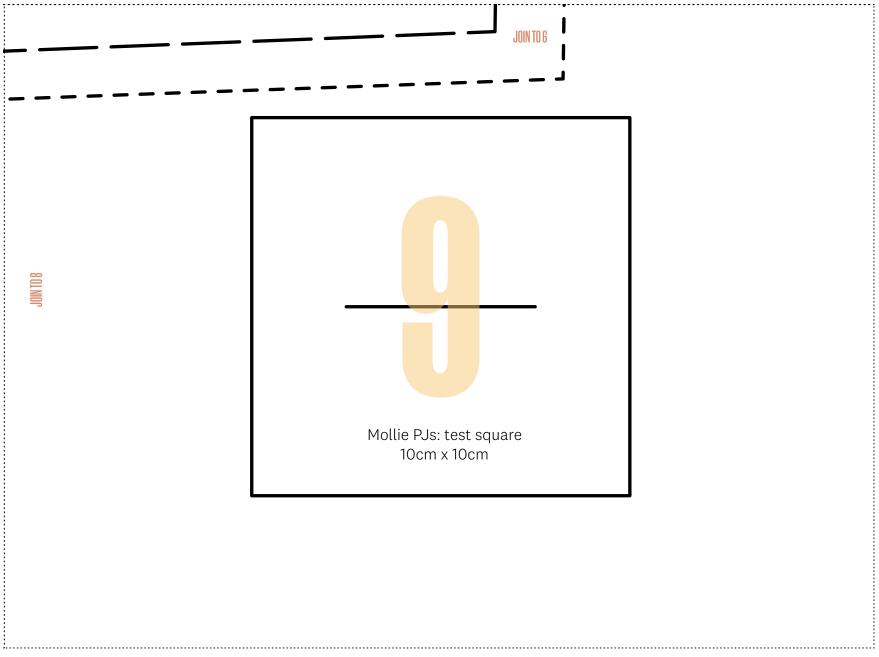

| 10   |
|-----|------|
| 12- | -14  |
| 16  | -18  |
| 20  | )-22 |





































### **DUVET TO PYJAMAS: TOP, RIGHT FRONT**

BY LINDY MAFUBA PAGE 70 PHOTOCOPY AT 100%



Size key:

| <br>8-10  |
|-----------|
| <br>12-14 |
| <br>16-18 |
| <br>20-22 |





















JOIN TO 9



## Mollie PJs top















## **DUVET TO PYJAMAS: SHORTS, FRONT, BACK AND WAISTBAND**

BY LINDY MAFUBA PAGE 70 PHOTOCOPY AT 100%



## Size key: ----- 8-10 ----- 12-14 ----- 16-18 ----- 20-22

















## DUVET TO PYJAMAS PJs SHORTS: FRONT

| $\cap$ | IT | ΛΙ | ONC | DOT | TED | TO | ASSE  | VIDI E | DATT | FEDN |
|--------|----|----|-----|-----|-----|----|-------|--------|------|------|
|        | JI | AL | ONG | DUI | IED | 10 | ASSEI | MDLC   | PAI  |      |





































## **TEA TOWEL TOP: FRONT AND BACK** BY VANIA SOUCY PAGE 48

PAGE 48 PHOTOCOPY AT 100%















































## **TEA TOWEL TOP: SLEEVES**

BY VANIA SOUCY PAGE 48 PHOTOCOPY AT 100%