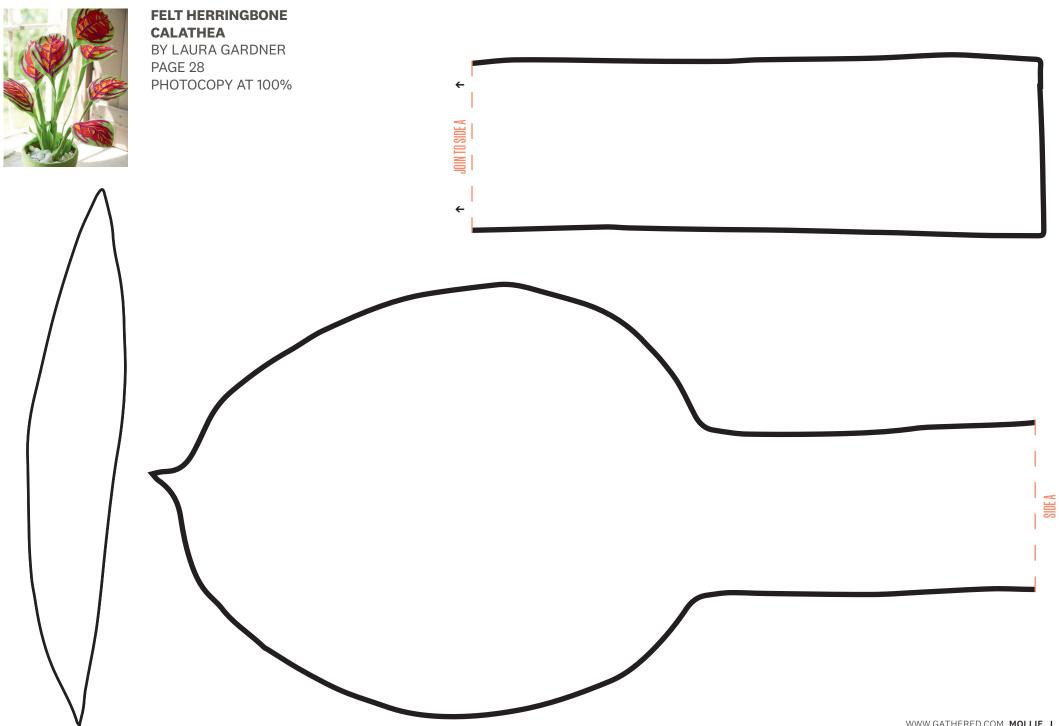

| 12- | -14  |
| 16  | -18  |
| 20  | )-22 |





































### **DUVET TO PYJAMAS: TOP, RIGHT FRONT**

BY LINDY MAFUBA PAGE 70 PHOTOCOPY AT 100%



Size key:

| <br>8-10  |
|-----------|
| <br>12-14 |
| <br>16-18 |
| <br>20-22 |





















JOIN TO 9



## Mollie PJs top















## **DUVET TO PYJAMAS: SHORTS, FRONT, BACK AND WAISTBAND**

BY LINDY MAFUBA PAGE 70 PHOTOCOPY AT 100%



## Size key: ----- 8-10 ----- 12-14 ----- 16-18 ----- 20-22

















## DUVET TO PYJAMAS PJs SHORTS: FRONT

| $\cap$ | IT | ΛΙ | ONC | DOT | TED | TO | ASSE  | VIDI E | DATT | FEDN |
|--------|----|----|-----|-----|-----|----|-------|--------|------|------|
|        | JI | AL | ONG | DUI | IED | 10 | ASSEI | MDLC   | PAI  |      |





































## **TEA TOWEL TOP: FRONT AND BACK** BY VANIA SOUCY PAGE 48

PAGE 48 PHOTOCOPY AT 100%















































## **TEA TOWEL TOP: SLEEVES**

BY VANIA SOUCY PAGE 48 PHOTOCOPY AT 100%