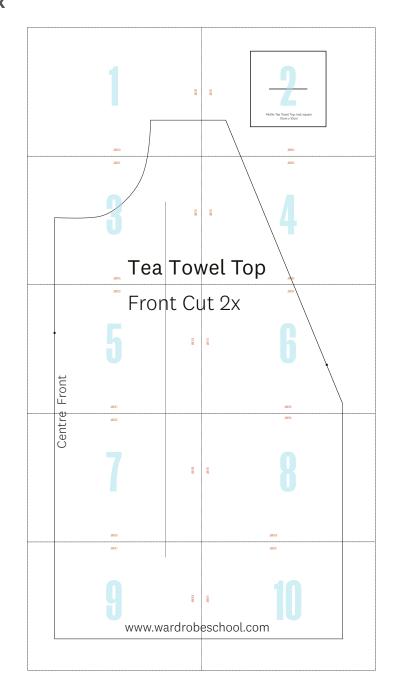

## **TEA TOWEL TOP: FRONT AND BACK** BY VANIA SOUCY PAGE 48

PAGE 48 PHOTOCOPY AT 100%