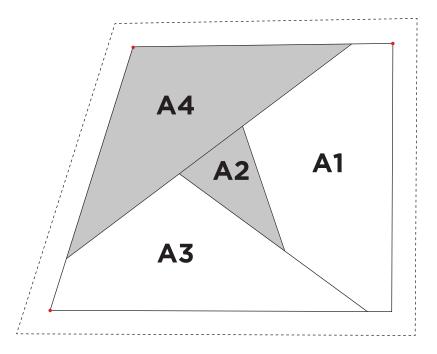

e.





#### PRINT AT 100%

When printed at the correct size, this box will measure 1in square.





#### PRINT AT 100% When printed at the correct size, this box will measure 1in square.



WISH LIST

Pocket ACTUAL SIZE



#### PRINT AT 100%

When printed at the correct size, this box will measure 1in square.



#### WISH LIST

Hexagon ACTUAL SIZE







PRINT AT 100%
When printed at the correct size, this box will measure 1in square.

#### PRETTY POCKETS

Number templates ACTUAL SIZE

1 2 3 4 5 6 7

8 9 10 11 12

13 14 15 16 17

18 19 20 21 22

23 24



#### PRINT AT 100% When printed at

the correct size, this box will measure lin square.





#### PRINT AT 100% When printed at the correct size, this box will measure lin square.

#### PRINTS AND PINES

Star Sections A–C ACUAL SIZE









#### PRINT AT 100% When printed at

When printed at the correct size, this box will measure 1in square.

#### TECHNIQUE FOCUS

Simple Tree Parts A and B ACTUAL SIZE



2 1 3



### PRINT AT 100% When printed at the correct size, this 10 11 box will measure 8 1in square. CHRISTMAS TREE BAG Bauble Part B **ACTUAL SIZE** 5 6 2 3 12 13 14 CHRISTMAS TREE BAG Bauble Part A **ACTUAL SIZE** CHRISTMAS TREE BAG **ACTUAL SIZE**





PRINT AT 100% When printed at the correct size, this box will measure

1in square.

#### LITTLE FOREST BOM

Triangle (Part 2)
ACTUAL SIZE





#### PRINT AT 100% When printed at the correct size, this box will measure lin square.

#### LITTLE FOREST BOM

Triangle (Part 3)
ACTUAL SIZE