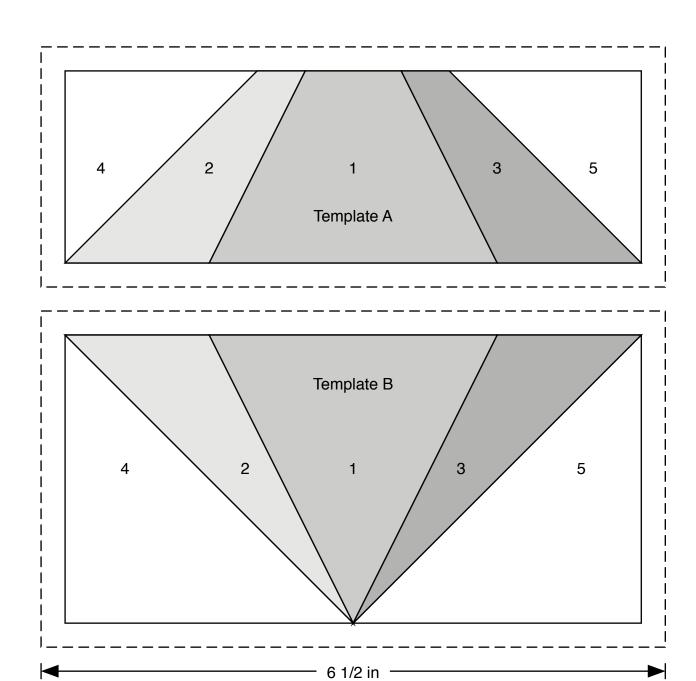

# TEMPLATES Issue 117

**PRINT AT 100%** 

#### PRINT AT 100% When printed at the correct size, this box will measure lin square.

#### LIGHT UP YOUR LIFE

Templates A and B
ACUAL SIZE





### PRINT AT 100% When printed at the correct size, this box will measure 1in square.

#### WISH LIST

Stocking (Part 1)
ACUAL SIZE







www.buysubscriptions.com/LPDL20

## PRINT AT 100% When printed at the correct size, this box will measure 1in square.





#### PRINT AT 100%

When printed at the correct size, this box will measure 1in square.





#### PRINT AT 100% When printed at the correct size, this box will measure 1in square.



WISH LIST

Pocket ACTUAL SIZE



#### PRINT AT 100%

When printed at the correct size, this box will measure 1in square.



#### WISH LIST

Hexagon ACTUAL SIZE







PRINT AT 100%
When printed at the correct size, this box will measure 1in square.

#### PRETTY POCKETS

Number templates ACTUAL SIZE

1 2 3 4 5 6 7

8 9 10 11 12

13 14 15 16 17

18 19