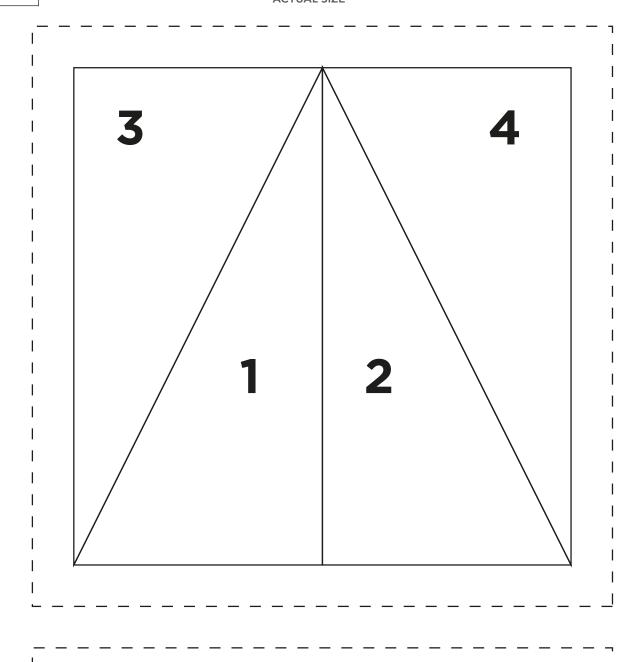

asure 1in square.



WISH LIST

Pocket ACTUAL SIZE



#### PRINT AT 100%

When printed at the correct size, this box will measure 1in square.



#### WISH LIST

Hexagon ACTUAL SIZE







PRINT AT 100%
When printed at the correct size, this box will measure 1in square.

#### PRETTY POCKETS

Number templates ACTUAL SIZE

1 2 3 4 5 6 7

8 9 10 11 12

13 14 15 16 17

18 19 20 21 22

23 24



#### PRINT AT 100% When printed at

the correct size, this box will measure lin square.





#### PRINT AT 100% When printed at the correct size, this box will measure lin square.

#### PRINTS AND PINES

Star Sections A–C ACUAL SIZE









#### PRINT AT 100% When printed at

When printed at the correct size, this box will measure 1in square.

#### TECHNIQUE FOCUS

Simple Tree Parts A and B ACTUAL SIZE



2 1 3



### PRINT AT 100% When printed at the correct size, this 10 11 box will measure 8 1in square. CHRISTMAS TREE BAG Bauble Part B **ACTUAL SIZE** 5 6 2 3 12 13 14 CHRISTMAS TREE BAG Bauble Part A **ACTUAL SIZE** CHRISTMAS TREE BAG **ACTUAL SIZE**





PRINT AT 100% When printed at the correct size, this box will measure

1in square.

#### LITTLE FOREST BOM

Triangle (Part 2)
ACTUAL SIZE





#### PRINT AT 100% When printed at the correct size, this box will measure lin square.

#### LITTLE FOREST BOM

Triangle (Part 3)
ACTUAL SIZE