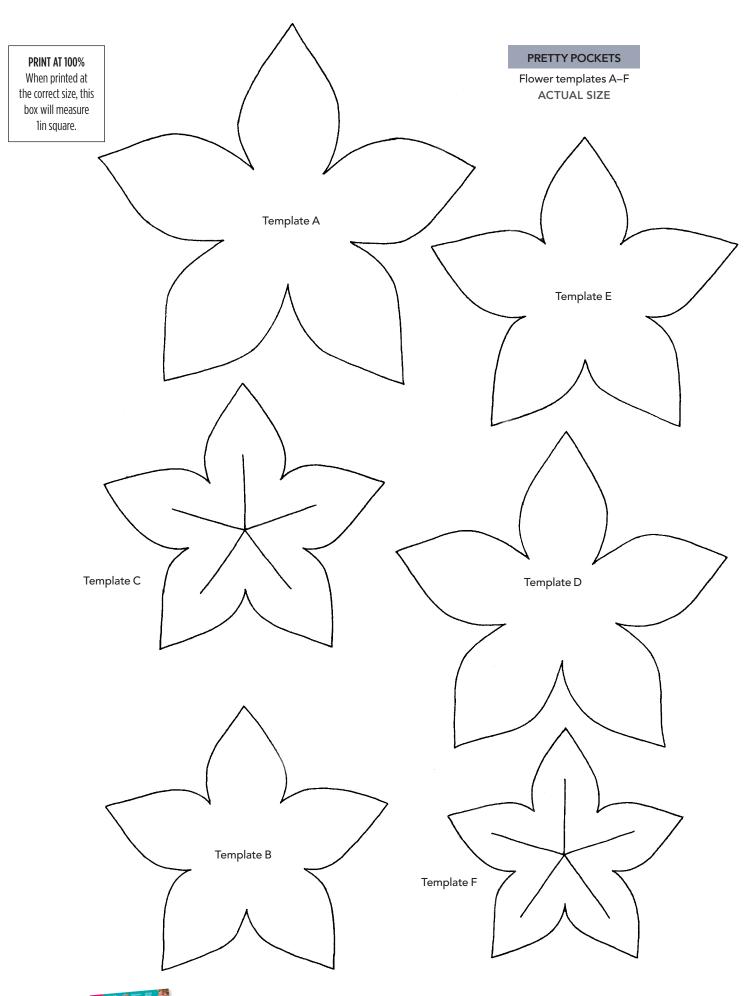

#### PRINT AT 100% When printed at the correct size, this box will measure lin square.

#### PRETTY POCKETS

Number templates ACTUAL SIZE

1 2 3 4 5 6 7

8 9 10 11 12

13 14 15 16 17

18 19 20 21 22

23 24