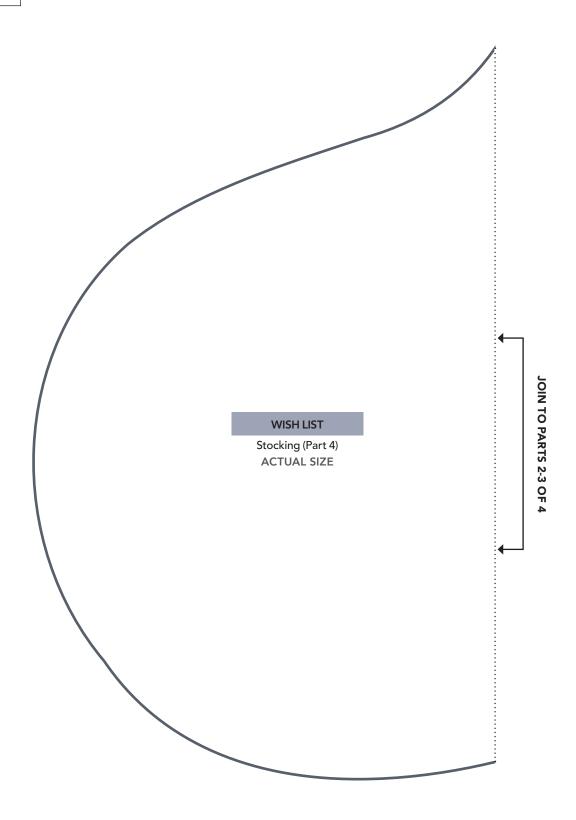

# TEMPLATES Issue 117

**PRINT AT 100%** 

#### PRINT AT 100% When printed at the correct size, this box will measure lin square.

#### LIGHT UP YOUR LIFE

Templates A and B
ACUAL SIZE





### PRINT AT 100% When printed at the correct size, this box will measure 1in square.

#### WISH LIST

Stocking (Part 1)
ACUAL SIZE







www.buysubscriptions.com/LPDL20

## PRINT AT 100% When printed at the correct size, this box will measure 1in square.





#### PRINT AT 100%

When printed at the correct size, this box will measure 1in square.





#### PRINT AT 100% When printed at the correct size, this box will measure 1in square.



WISH LIST

Pocket ACTUAL SIZE



#### PRINT AT 100%

When printed at the correct size, this box will measure 1in square.



#### WISH LIST

Hexagon ACTUAL SIZE







PRINT AT 100%
When printed at the correct size, this box will measure 1in square.

#### PRETTY POCKETS

Number templates ACTUAL SIZE

1 2 3 4 5 6 7

8 9 10 11 12

13 14 15 16 17

18 19 20 21 22

23 24



#### PRINT AT 100% When printed at

the correct size, this box will measure lin square.





#### PRINT AT 100% When printed at the correct size, this box will measure lin square.

#### PRINTS AND PINES

Star Sections A–C ACUAL SIZE









#### PRINT AT 100% When printed at

When printed at the correct size, this box will measure 1