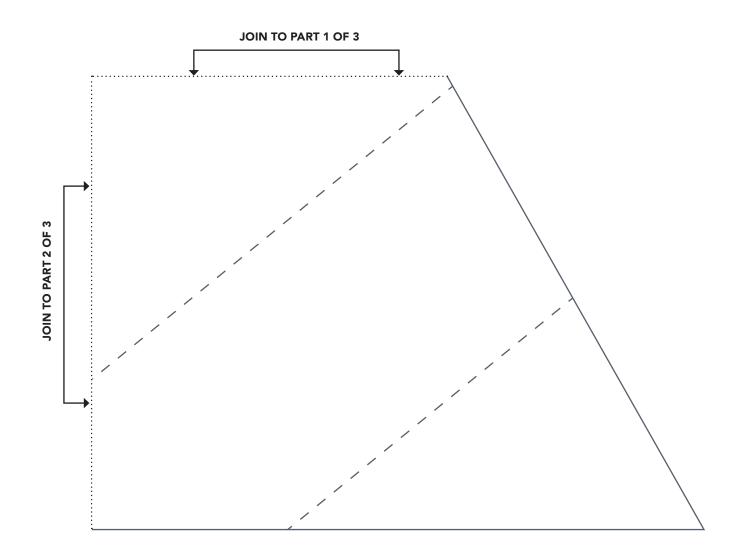

will measure lin square.

#### PRINTS AND PINES

Star Sections A–C ACUAL SIZE









#### PRINT AT 100% When printed at

When printed at the correct size, this box will measure 1in square.

#### TECHNIQUE FOCUS

Simple Tree Parts A and B ACTUAL SIZE



2 1 3



### PRINT AT 100% When printed at the correct size, this 10 11 box will measure 8 1in square. CHRISTMAS TREE BAG Bauble Part B **ACTUAL SIZE** 5 6 2 3 12 13 14 CHRISTMAS TREE BAG Bauble Part A **ACTUAL SIZE** CHRISTMAS TREE BAG **ACTUAL SIZE**





PRINT AT 100% When printed at the correct size, this box will measure

1in square.

#### LITTLE FOREST BOM

Triangle (Part 2)
ACTUAL SIZE





#### PRINT AT 100% When printed at the correct size, this box will measure lin square.

#### LITTLE FOREST BOM

Triangle (Part 3)
ACTUAL SIZE