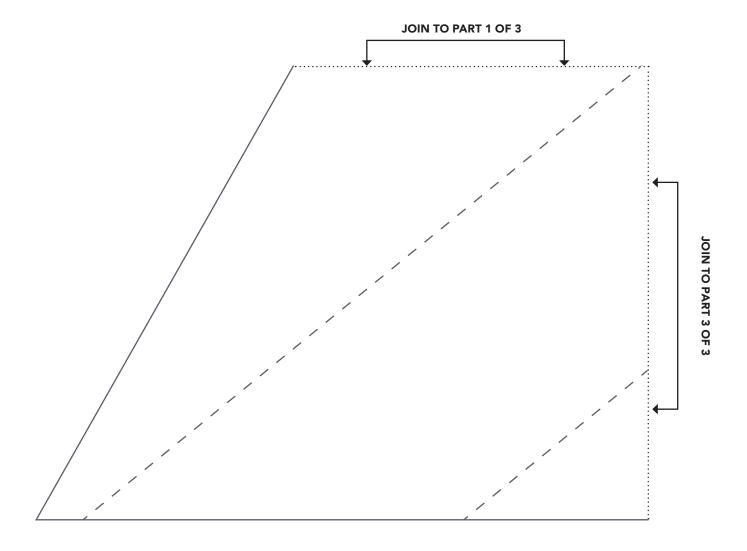

INT AT 100% When printed at

the correct size, this box will measure lin square.





#### PRINT AT 100% When printed at the correct size, this box will measure lin square.

#### PRINTS AND PINES

Star Sections A–C ACUAL SIZE









#### PRINT AT 100% When printed at

When printed at the correct size, this box will measure 1in square.

#### TECHNIQUE FOCUS

Simple Tree Parts A and B ACTUAL SIZE



2 1 3



### PRINT AT 100% When printed at the correct size, this 10 11 box will measure 8 1in square. CHRISTMAS TREE BAG Bauble Part B **ACTUAL SIZE** 5 6 2 3 12 13 14 CHRISTMAS TREE BAG Bauble Part A **ACTUAL SIZE** CHRISTMAS TREE BAG **ACTUAL SIZE**





PRINT AT 100% When printed at the correct size, this box will measure

1in square.

#### LITTLE FOREST BOM

Triangle (Part 2)
ACTUAL SIZE





#### PRINT AT 100% When printed at the correct size, this box will measure lin square.

#### LITTLE FOREST BOM

Triangle (Part 3)
ACTUAL SIZE