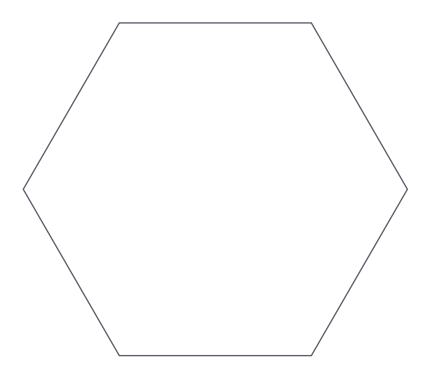

#### WISH LIST

Hexagon ACTUAL SIZE

PRINT AT 100%
When printed at the correct size, this box will measure 1in square.