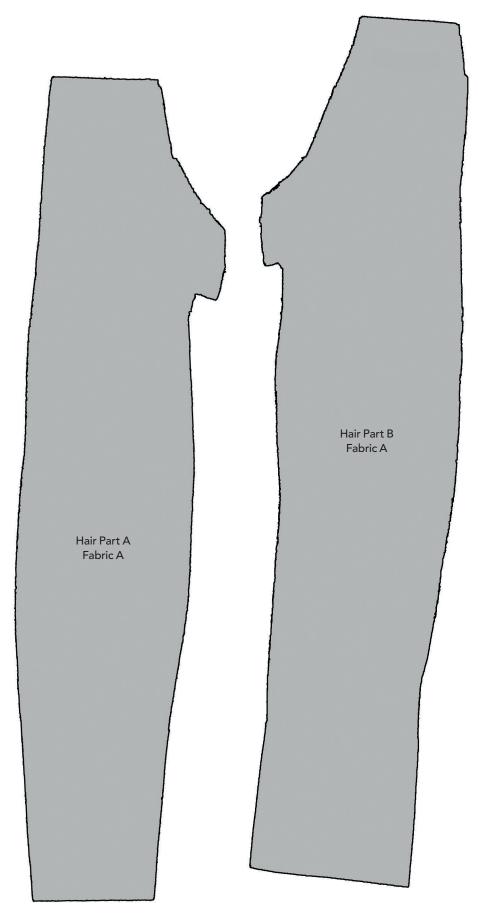

### PRINT AT 100% When printed at the correct size, this box will measure 1in square. Fringe Fabric A **FACE TO FACE** Cushion 2 templates ACTUAL SIZE Attach to Hair Part B Attach to Hair Part A Left Arm Fabric B Top Centre . Fabric C Right Arm Fabric B