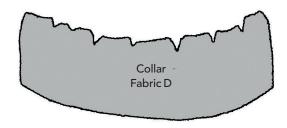

### PRINT AT 100% When printed at the correct size, this box will measure 1in square. Fringe Fabric A **FACE TO FACE** Cushion 2 templates ACTUAL SIZE Attach to Hair Part B Attach to Hair Part A Left Arm Fabric B Top Centre . Fabric C Right Arm Fabric B