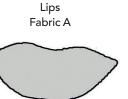

TRY 3 ISSUES FOR £5! www.buysubscriptions.com/LPDL20

When printed at the correct size, this box will measure 1in square.

Lips Background fabric

COLOUR GUIDE