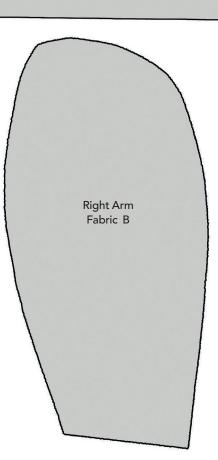

### PRINT AT 100% When printed at the correct size, this box will measure 1in square. Fringe Fabric A **FACE TO FACE** Cushion 2 templates ACTUAL SIZE Attach to Hair Part B Attach to Hair Part A Left Arm Fabric B Top Centre . Fabric C Right Arm Fabric B