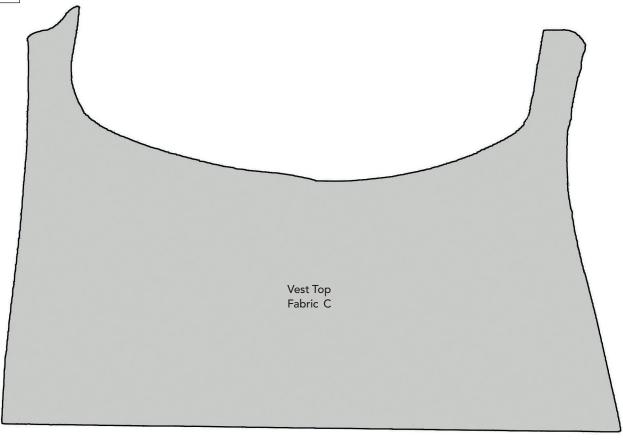

### PRINT AT 100% When printed at the correct size, this box will measure 1in square. Fringe Fabric A **FACE TO FACE** Cushion 2 templates ACTUAL SIZE Attach to Hair Part B Attach to Hair Part A Left Arm Fabric B Top Centre . Fabric C Right Arm Fabric B

### FACE TO FACE

Cushion 2 templates
ACTUAL SIZE

Top Left Fabric C

When printed at the correct size, this box will measure 1in square.

COLOUR GUIDE