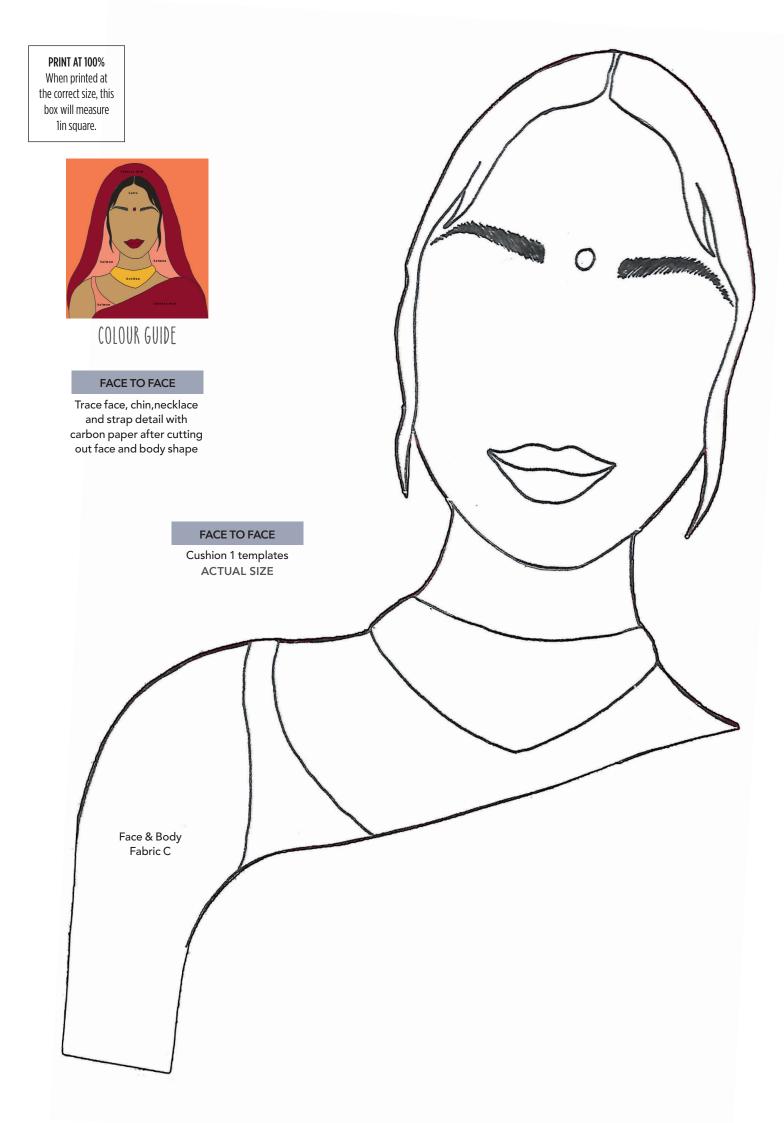

### PRINT AT 100% When printed at the correct size, this box will measure lin square.

When printed at the correct size, this box will measure 1in square.

# PRINT AT 100% When printed at the correct size, this box will measure 1in square.

When printed at the correct size, this box will measure 1in square.

When printed at the correct size, this box will measure 1in square.

#### FACE TO FACE

Cushion 1 templates
ACTUAL SIZE