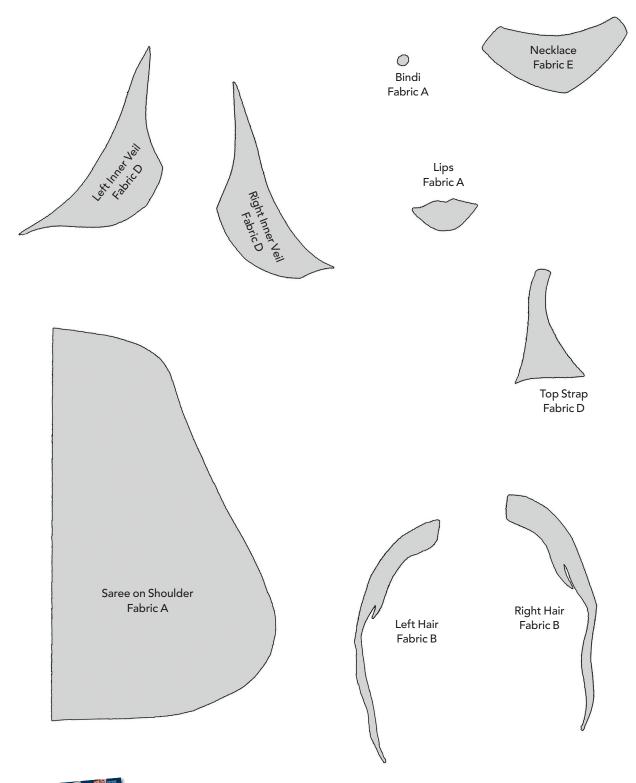

## PRINT AT 100% When printed at Join to Right Veil the correct size, this box will measure 1in square. Join to Left Veil FACE TO FACE Cushion 1 templates **ACTUAL SIZE** Left Veil FabricA TRY 3 ISSUES FOR £5!

TRY 3 ISSUES FOR £5! www.buysubscriptions.com/LPDL20

When printed at the correct size, this box will measure 1in square.

Lips Background fabric

COLOUR GUIDE

### FACE TO FACE

TRY 3 ISSUES FOR £5! www.buysubscriptions.com/LPDL20