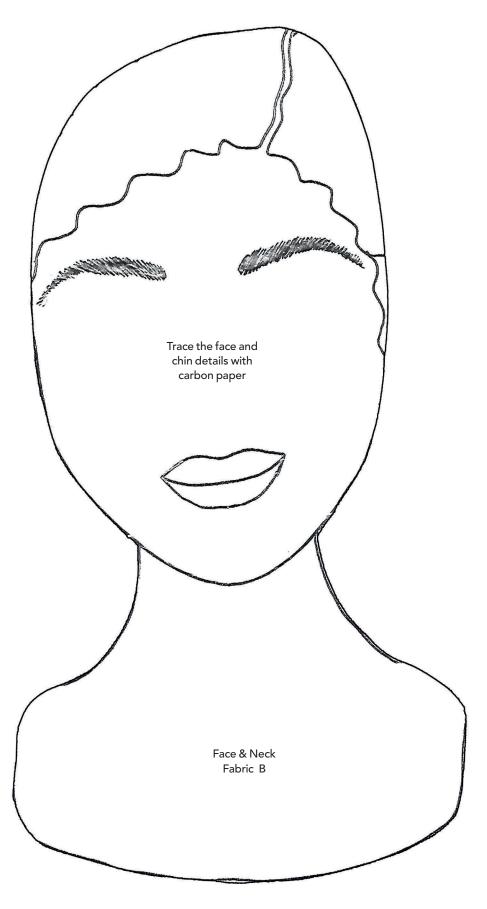

## PRINT AT 100% When printed at Join to Right Veil the correct size, this box will measure 1in square. Join to Left Veil FACE TO FACE Cushion 1 templates **ACTUAL SIZE** Left Veil FabricA TRY 3 ISSUES FOR £5!