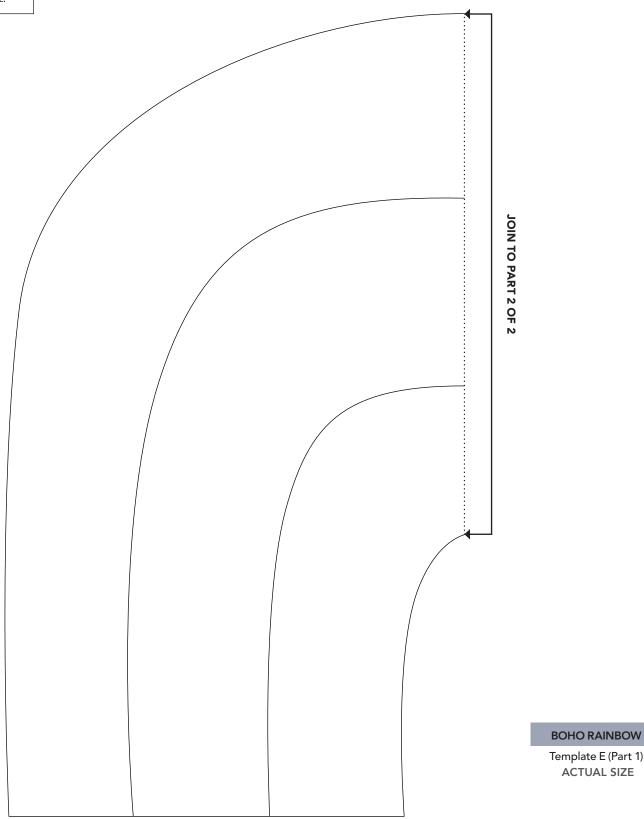

# TEMPLATES Issue 118

**PRINT AT 100%** 

### PRINT AT 100% When printed at the correct size, this box will measure lin square.





When printed at the correct size, this box will measure 1in square.









# PRINT AT 100% When printed at the correct size, this box will measure 1in square.





When printed at the correct size, this box will measure 1in square.







When printed at the correct size, this box will measure 1in square.

#### FACE TO FACE

Cushion 1 templates
ACTUAL SIZE





## PRINT AT 100% When printed at Join to Right Veil the correct size, this box will measure 1in square. Join to Left Veil FACE TO FACE Cushion 1 templates **ACTUAL SIZE** Left Veil FabricA TRY 3 ISSUES FOR £5!

TRY 3 ISSUES FOR £5! www.buysubscriptions.com/LPDL20

When printed at the correct size, this box will measure 1in square.





Lips Background fabric

COLOUR GUIDE

### FACE TO FACE





TRY 3 ISSUES FOR £5! www.buysubs