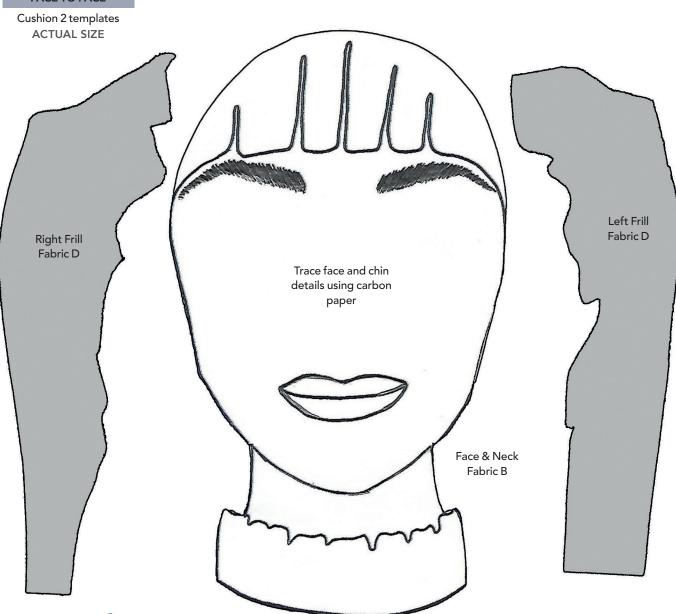

### PRINT AT 100% When printed at the correct size, this box will measure 1in square. Fringe Fabric A **FACE TO FACE** Cushion 2 templates ACTUAL SIZE Attach to Hair Part B Attach to Hair Part A Left Arm Fabric B Top Centre . Fabric C Right Arm Fabric B