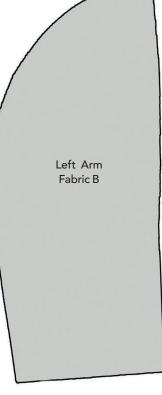

### PRINT AT 100% When printed at the correct size, this box will measure 1in square. Fringe Fabric A **FACE TO FACE** Cushion 2 templates ACTUAL SIZE Attach to Hair Part B Attach to Hair Part A Left Arm Fabric B Top Centre . Fabric C Right Arm Fabric B