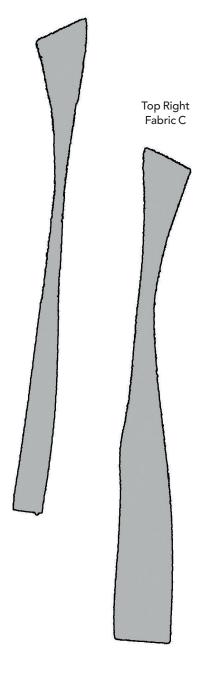

### PRINT AT 100% When printed at the correct size, this box will measure 1in square. Fringe Fabric A **FACE TO FACE** Cushion 2 templates ACTUAL SIZE Attach to Hair Part B Attach to Hair Part A Left Arm Fabric B Top Centre . Fabric C Right Arm Fabric B

### FACE TO FACE

Cushion 2 templates
ACTUAL SIZE

Top Left Fabric C

When printed at the correct size, this box will measure 1in square.

COLOUR GUIDE