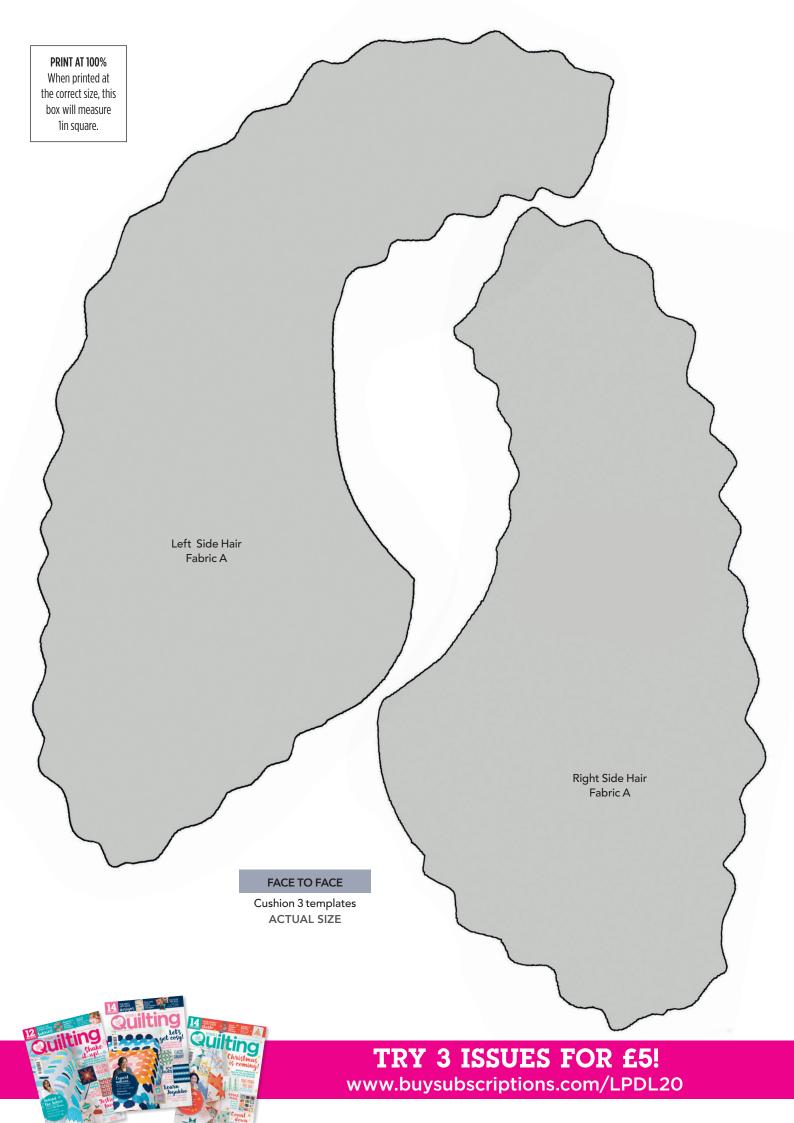

### FACE TO FACE

Cushion 3 templates
ACTUAL SIZE

When printed at the correct size, this box will measure 1in square.

### FACE TO FACE

Cushion 3 templates
ACTUAL SIZE

| When printed at<br>the correct size, this<br>box will measure<br>1in square. |                                         |   |                                        |                               |       |  |
|------------------------------------------------------------------------------|-----------------------------------------|---|----------------------------------------|-------------------------------|-------|--|
|                                                                              |                                         |   |                                        |                               |       |  |
|                                                                              |                                         |   | ROLLER COASTE  Template C  ACTUAL SIZE |                               |       |  |
|                                                                              |                                         |   |                                        |                               |       |  |
|                                                                              |                                         |   | ROLLER COASTE  Template D  ACTUAL SIZE |                               |       |  |
|                                                                              |                                         |   |                                        |                               |       |  |
| R                                                                            | OLLER COAST<br>Template A<br>ACTUAL SIZ | Α |                                        |                               |       |  |
|                                                                              |                                         |   |                                        | ROLLER CC<br>Templa<br>ACTUAL | ite E |  |
| R                                                                            | OLLER COAST<br>Template B<br>ACTUAL SIZ | 3 |                                        |                               |       |  |