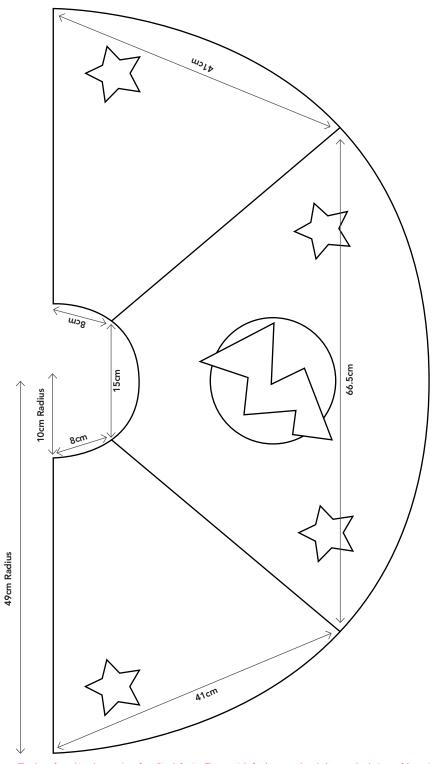

## **CUTTING GUIDE**

Because this cape is so big, we have created a cutting guide instead. Measure a piece of string to match the 49cm straight edge. Fix at one end and tie a pen to the other. Use as a giant compass, marking out the different coloured sections in an arc.