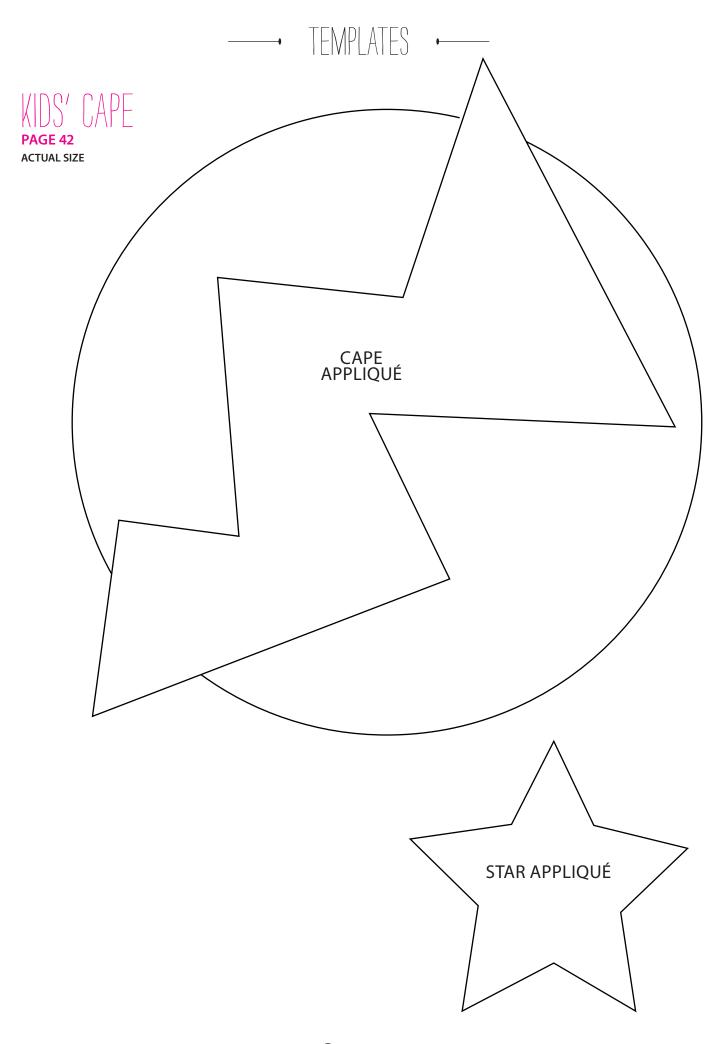

WWW.GATHERED.HOW/SIMPLYSEWING





TEMPLATES KIDS' CAPE **ACTUAL SIZE** TEST SQUARE 10x10cm WWW.GATHERED.HOW/SIMPLYSEWING



## MIDS' CAPE

## **CUTTING GUIDE**

Because this cape is so big, we have created a cutting guide instead. Measure a piece of string to match the 49cm straight edge. Fix at one end and tie a pen to the other. Use as a giant compass, marking out the different coloured sections in an arc.



Thank you for making these projects from Simply Sewing. The copyright for these templates belongs to the designer of the project. They work hard to create projects for you to enjoy, so please don't re-sell or distribute their work without permission. Please do not make any part of the templates or instructions available to others through your website or a third party, or copy it multiple times without our permis