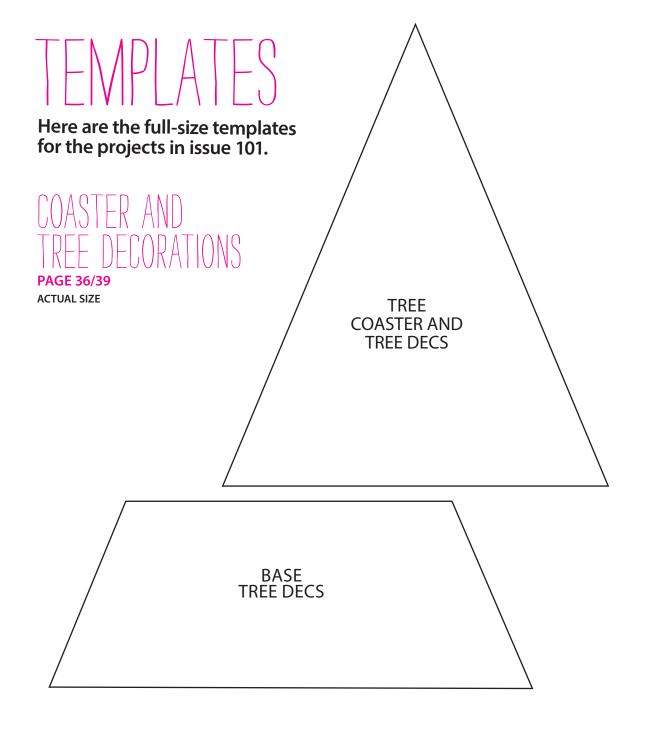

WWW.GATHERED.HOW/SIMPLYSEWING

TEMPLATES KIDS' CAPE **ACTUAL SIZE** TEST SQUARE 10x10cm WWW.GATHERED.HOW/SIMPLYSEWING