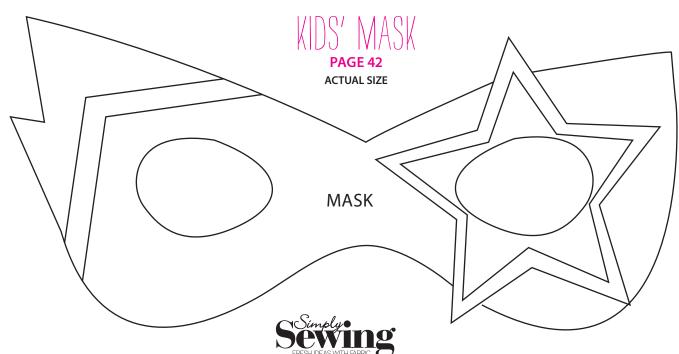

WWW.GATHERED.HOW/SIMPLYSEWING

TEMPLATES KIDS' CAPE **ACTUAL SIZE** TEST SQUARE 10x10cm WWW.GATHERED.HOW/SIMPLYSEWING