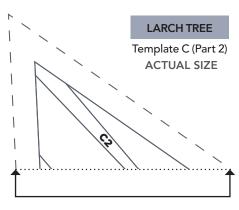

### PRINT AT 100% When printed at the correct size, this box will measure lin square.