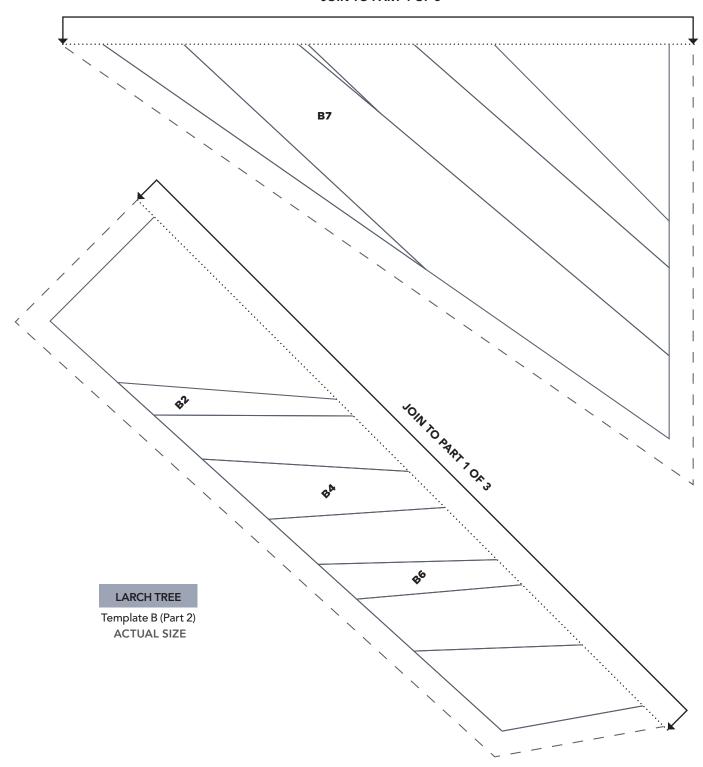

### LARCH TREE

Template B (Part 3)
ACTUAL SIZE

### **JOIN TO PART 1 OF 3**

the correct size, this box will measure lin square.

### **JOIN TO PART 2 OF 3**