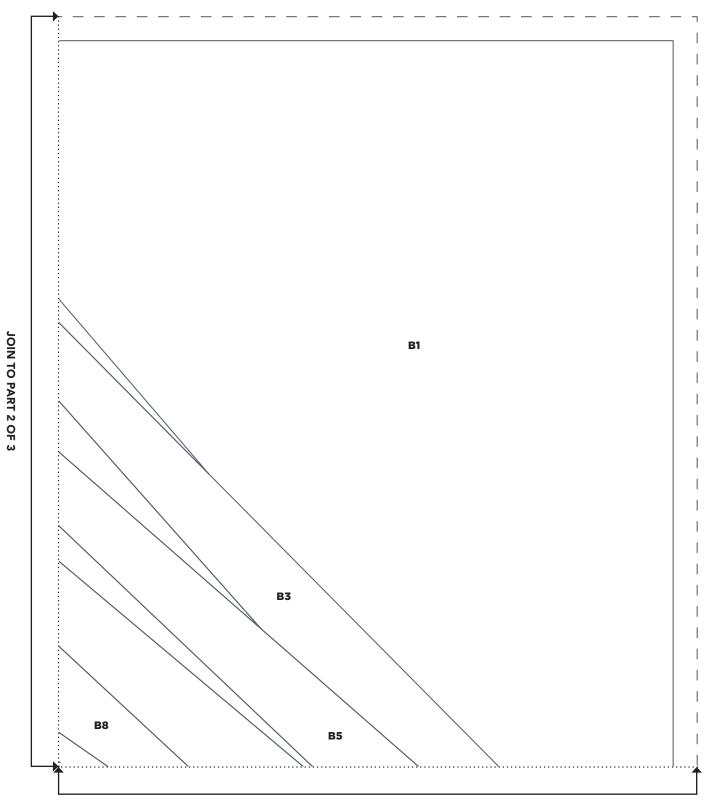

### LARCH TREE

Template B (Part 1)

ACTUAL SIZE

JOIN TO PART 3 OF 3

### **JOIN TO PART 1 OF 3**

the correct size, this box will measure lin square.

### **JOIN TO PART 2 OF 3**