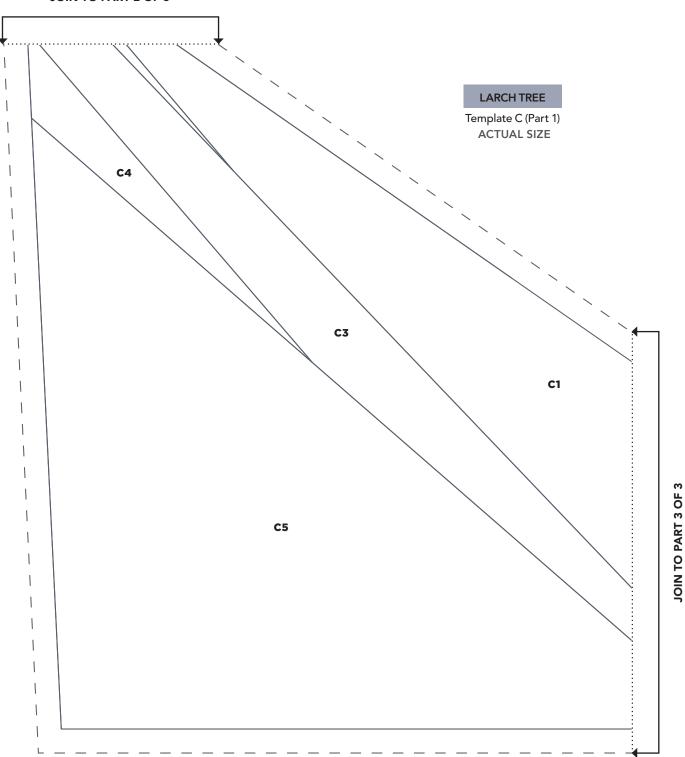

### LARCH TREE

Template B (Part 1)

ACTUAL SIZE

JOIN TO PART 3 OF 3

### **JOIN TO PART 1 OF 3**

the correct size, this box will measure lin square.

### **JOIN TO PART 2 OF 3**