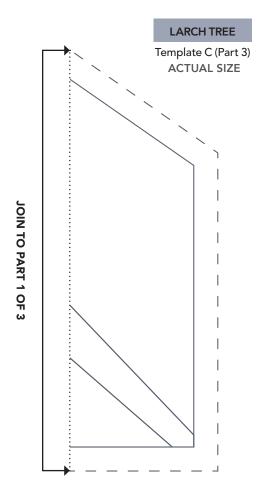

### LARCH TREE

Template B (Part 3)
ACTUAL SIZE

### **JOIN TO PART 1 OF 3**

the correct size, this box will measure lin square.