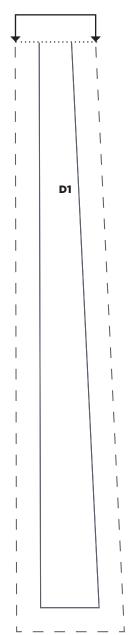

### **JOIN TO PART 1 OF 2**



JOIN TO PART 2 OF 2

### LARCH TREE

Template A (Part 2)
ACTUAL SIZE



PRINT AT 100% When printed at the correct size, this box will measure lin square.

### LARCH TREE

Template B (Part 1)

ACTUAL SIZE



JOIN TO PART 3 OF 3



### PRINT AT 100% When printed at the correct size, this box will measure lin square.

### LARCH TREE

Template B (Part 3)
ACTUAL SIZE

### **JOIN TO PART 1 OF 3**





the correct size, this box will measure lin square.

### **JOIN TO PART 2 OF 3**





### PRINT AT 100%

When printed at the correct size, this box will measure 1in square.



**JOIN TO PART 1 OF 3** 





### PRINT AT 100%

When printed at the correct size, this box will measure 1in square.

### LARCH TREE

Template D (Part 1)

ACTUAL SIZE

### JOIN TO PART 2 OF 2



### LARCH TREE Template D (Part 2) ACTUAL SIZE

JOIN TO PART 1 OF 2



### PRINT AT 100% When printed at the correct size, this box will measure 1in square. **JOIN TO PART 2 OF 2** LARCH TREE Template E (Part 1) **ACTUAL SIZE E**1 JOIN TO PART 1 OF 2 LARCH TREE Template E (Part 2) **ACTUAL SIZE**



## PRINT AT 100% When printed at the correct size, this box will measure 1in square. LARCH TREE Template F ACTUAL SIZE F2 F٦





## PRINT AT 100% When printed at the correct size, this box will measure 1in square. Н3 H1 LARCH TREE Template H ACTUAL SIZE

## PRINT AT 100% When printed at the correct size, this box will measure 1in square. 13 LARCH TREE Template I ACTUAL SIZE 1 1 ١



### PRINT AT 100% When printed at

the correct size, this box will measure lin square.

### **JOIN TO PART 1 O