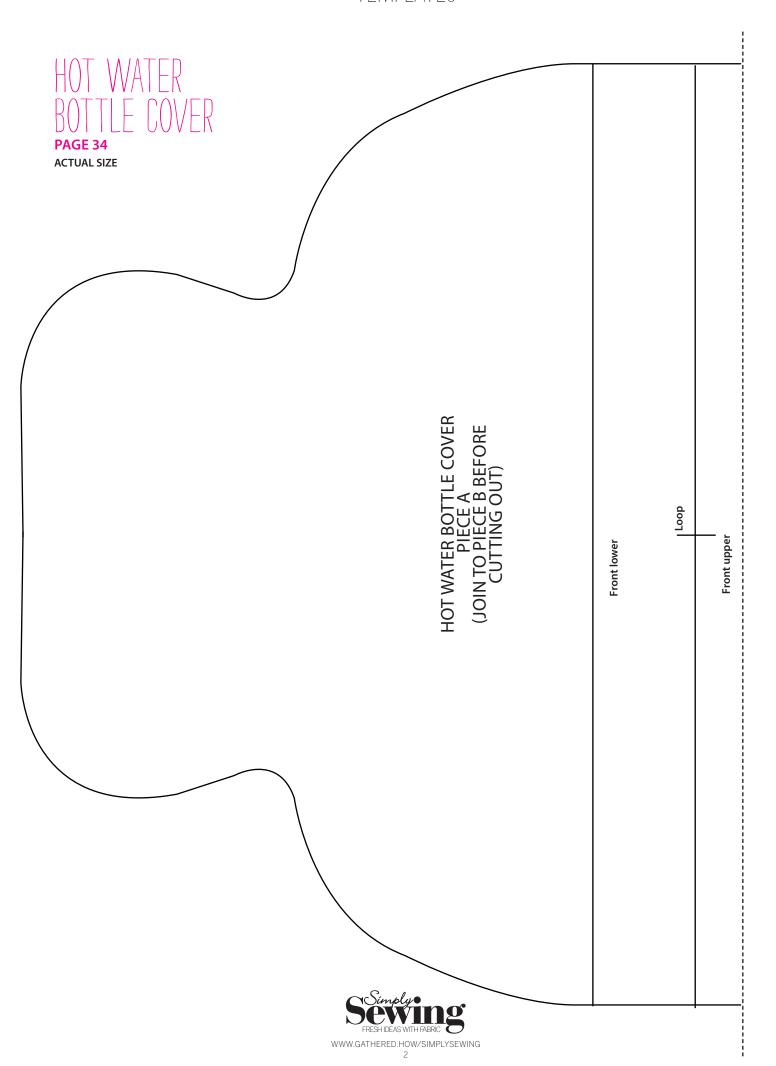

TEMPLATES

HOT WATER BOTTLE COVER PIECE B (JOIN TO PIECE B BEFORE CUTTING OUT)

Back