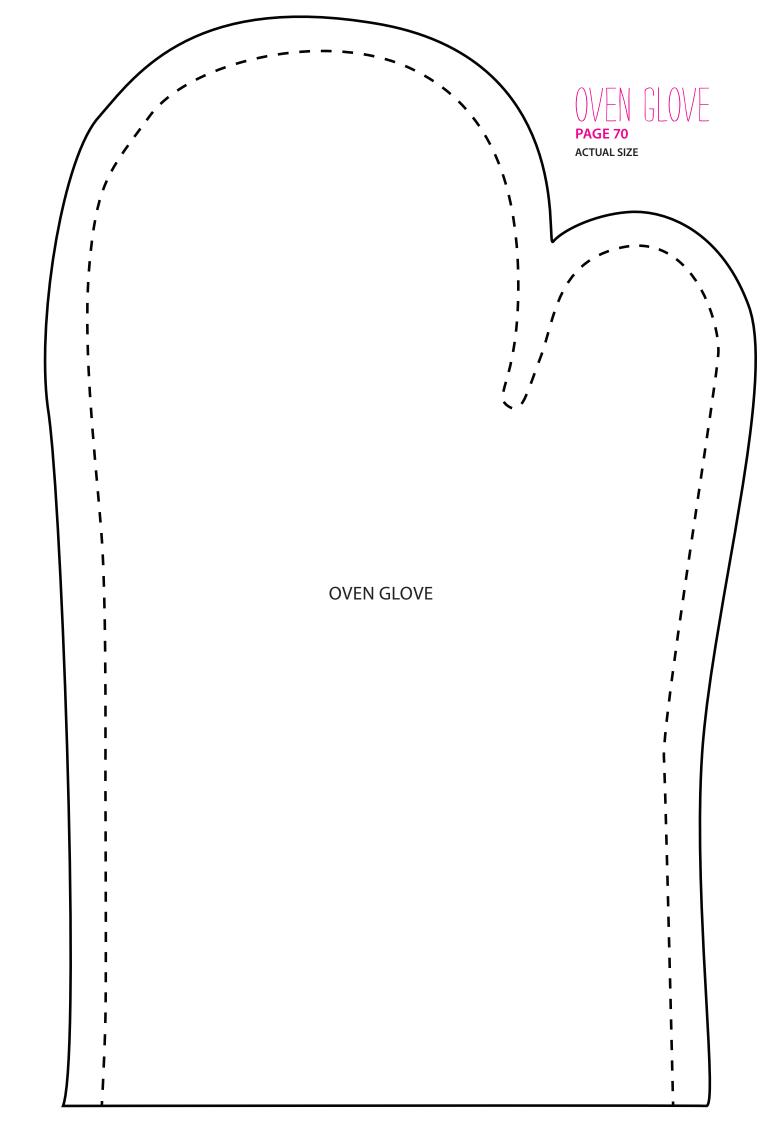

TEMPLATES

HOT WATER BOTTLE COVER PIECE B (JOIN TO PIECE B BEFORE CUTTING OUT)

Back







## POT HOLDER

DAGE 70

**ACTUAL SIZE** 



Thank you for making these projects from Simply Sewing. The copyright for these templates belongs to the designer of the project. They work hard to create projects for you to enjoy, so please don't re-sell or distribute their work without permission. Please do not make any part of the templates or instructions available to others through your website or a third party, or copy it multiple times without our permission. Copyright law protects creative work and unauthorised copying is illegal. We appreciate your help.



TEMPLATES

BEDROOM MAKEOVER

**PAGE 32** 



PAGE 32

ACTUAL SIZE



TEST SQUARE 10x10cm



## → TEMPLATES ←



BEDROOM MAKEOVER

PAGE 33



## TEMPLATES •——

## BEDROOM MAKEOVER PAGE 33





BEDROOM MAKEOVER PAGE 33







BEDRO