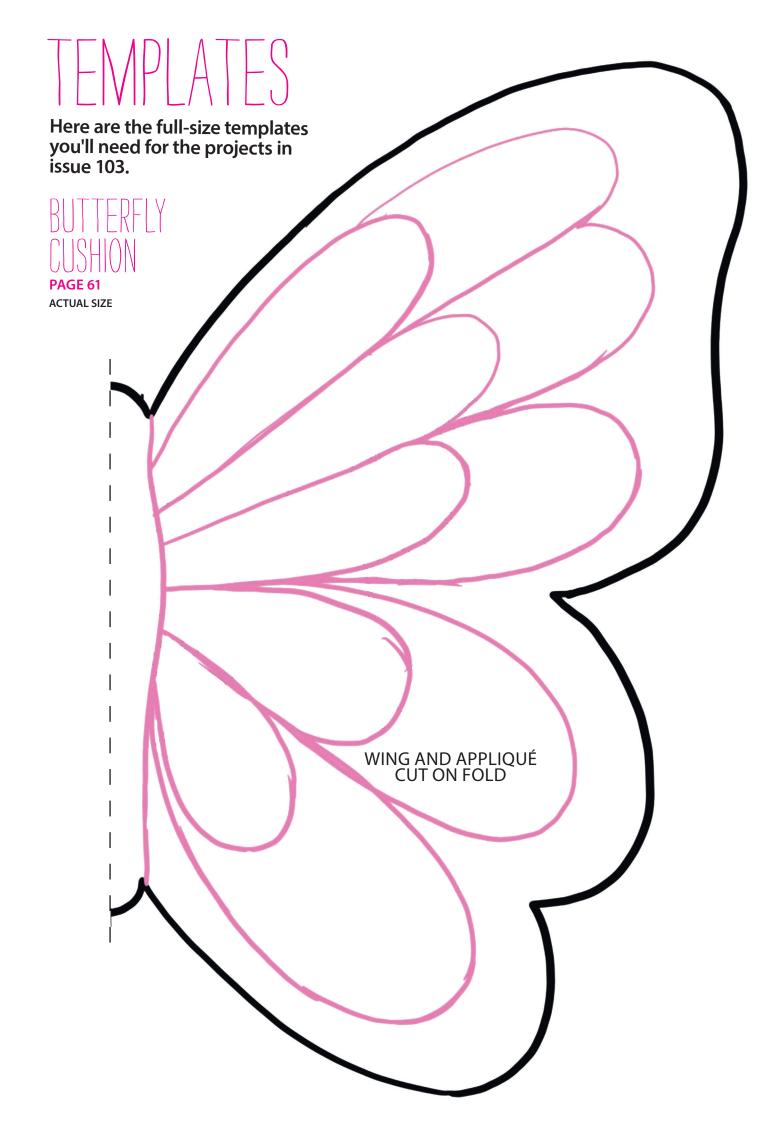

TEMPLATES

HOT WATER BOTTLE COVER PIECE B (JOIN TO PIECE B BEFORE CUTTING OUT)

Back







## POT HOLDER

DAGE 70

**ACTUAL SIZE** 



Thank you for making these projects from Simply Sewing. The copyright for these templates belongs to the designer of the project. They work hard to create projects for you to enjoy, so please don't re-sell or distribute their work without permission. Please do not make any part of the templates or instructions available to others through your website or a third party, or copy it multiple times without our permission. Copyright law protects creative work and unauthorised copying is illegal. We appreciate your help.



TEMPLATES

BEDROOM MAKEOVER

**PAGE 32** 



PAGE 32

ACTUAL SIZE



TEST SQUARE 10x10cm



## → TEMPLATES ←



BEDROOM MAKEOVER

PAGE 33