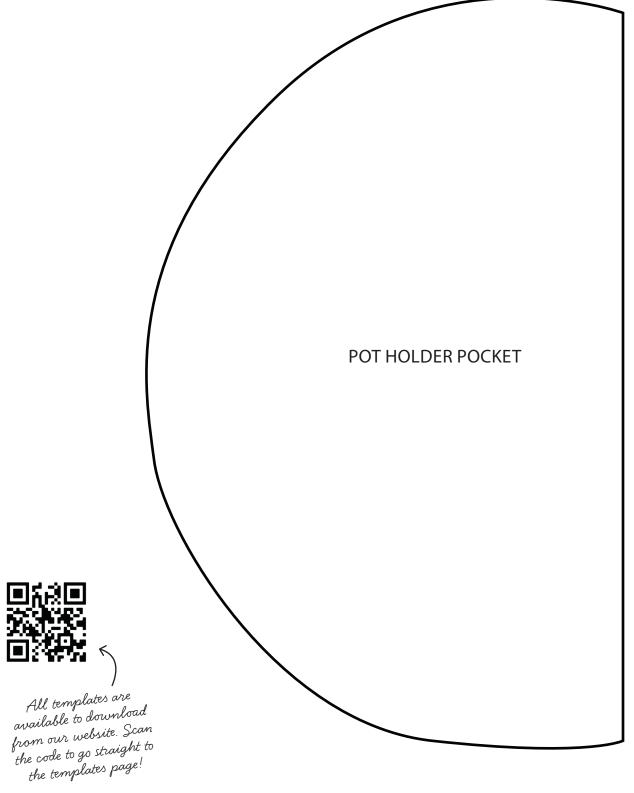

## POT HOLDER

DAGE 70

**ACTUAL SIZE** 

Thank you for making these projects from Simply Sewing. The copyright for these templates belongs to the designer of the project. They work hard to create projects for you to enjoy, so please don't re-sell or distribute their work without permission. Please do not make any part of the templates or instructions available to others through your website or a third party, or copy it multiple times without our permission. Copyright law protects creative work and unauthorised copying is illegal. We appreciate your help.