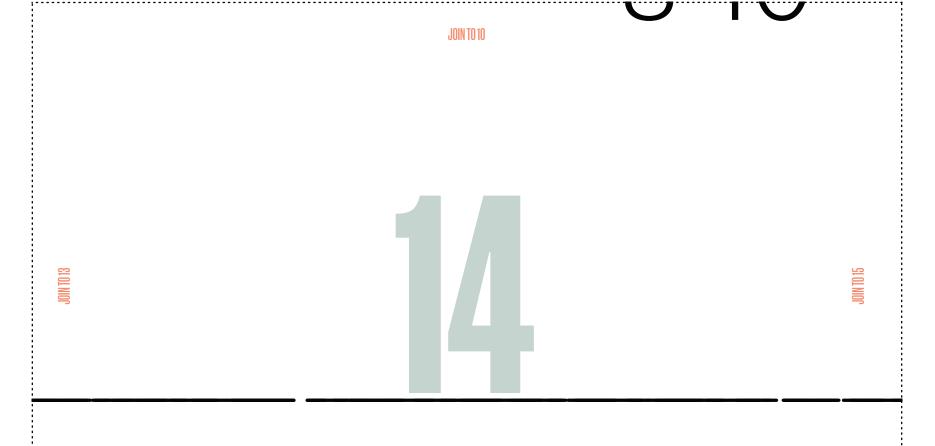

### : Right front

) (8-10)

JOIN TO 15

JOIN TO 14

SEWING
FRESH DEAS WITH FABRIC
WWW.GATHERED.HOW/SIMPLYSEWING

| Size key:      |
|----------------|
| 8-10           |
| 12-14          |
| 16 <b>-</b> 18 |

20-22