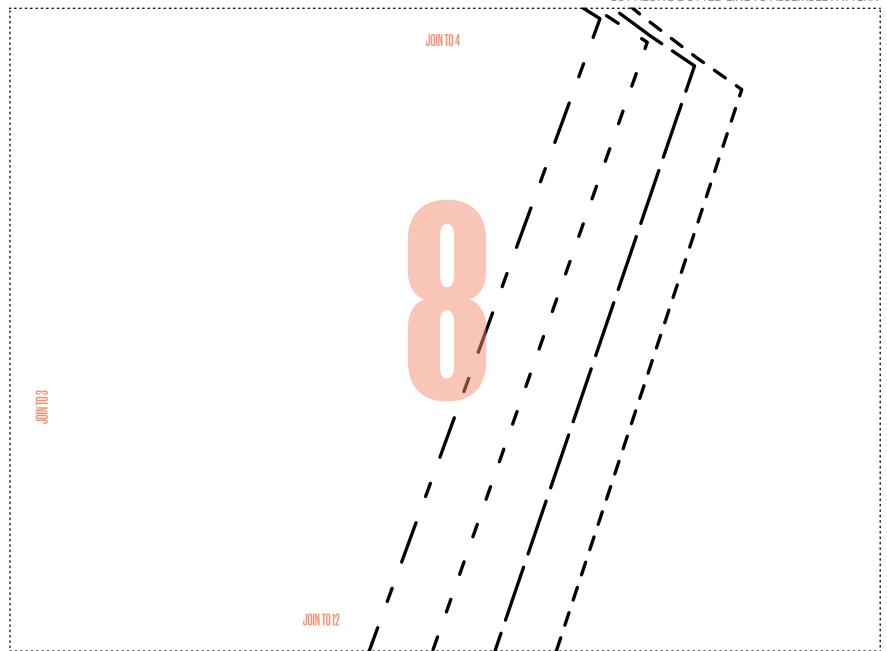

DUVET TO PYJAMAS: TOP, BACK BY LINDA MAFUBA

----- 20-22





















SIZE 20-22

SIZE 16-18

SIZE 12-14

JOIN TO 9



















JOIN TO 6

# 10 Mollie

JOIN TO 14

8-10 -



JOIN TO 7

## PJs top: Back

ZI () I I I I

90-99(8-10)







JOIN TO 9

JOIN 10 14















DUVET TO PYJAMAS: TOP, LEFT FRONT BY LINDA MAFUBA

Size key:
----- 8-10
----- 12-14

----- 20-22

-- 16**-**18

























#### Mollie PJ

8-10 -

JOIN TO 6



### s top: Left front

20-22 (8-10)

0IN T0 4

JOIN TO







































DUVET TO PYJAMAS: TOP, RIGHT FRONT BY LINDA MAFUBA

#### Size key:

----- 8-10 ----- 12-14 ---- 16-18 ---- 20-22





















SIZE 20-22 SIZE 16-18

JOIN TO 9

SIZE 12-14

JOINTO 7



JOIN TO 10









JOIN TO 5 **SIZE 8-10** JOIN TO 13



JOIN TO A

# Mollie PJs top

JONTO14 8-10 - 90-5



### : Right front

) (8-10)

JOIN TO 15







JOIN TO 14

SEWING
FRESH DEAS WITH FABRIC
WWW.GATHERED.HOW/SIMPLYSEWING













| Size key:      |
|----------------|
| 8-10           |
| 12-14          |
| 16 <b>-</b> 18 |

20-22

|  | 証書組 | 1 100% | , III. | Ž . | Mollie PJs shorts: Waistband<br>8-10 - 20-22 (8-10) |
|--|-----|--------|--------|-----|-----------------------------------------------------|
|  |     |        |        |     |