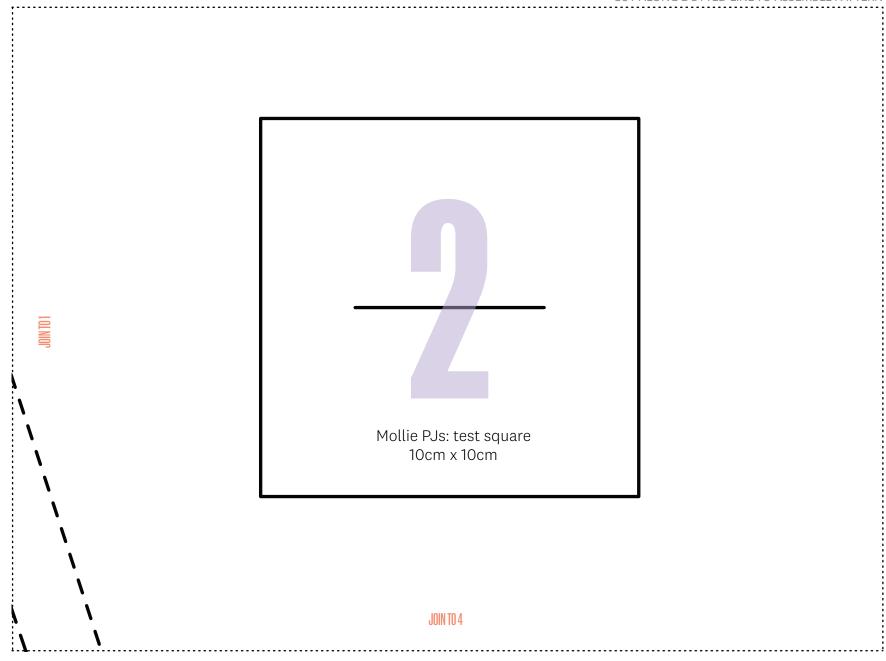

#### Size key:

----- 8-10 ----- 12-14 ---- 16-18 ---- 20-22

SIZE 20-22 SIZE 16-18

JOIN TO 9

SIZE 12-14

JOINTO 7

JOIN TO 10

JOIN TO 5 **SIZE 8-10** JOIN TO 13