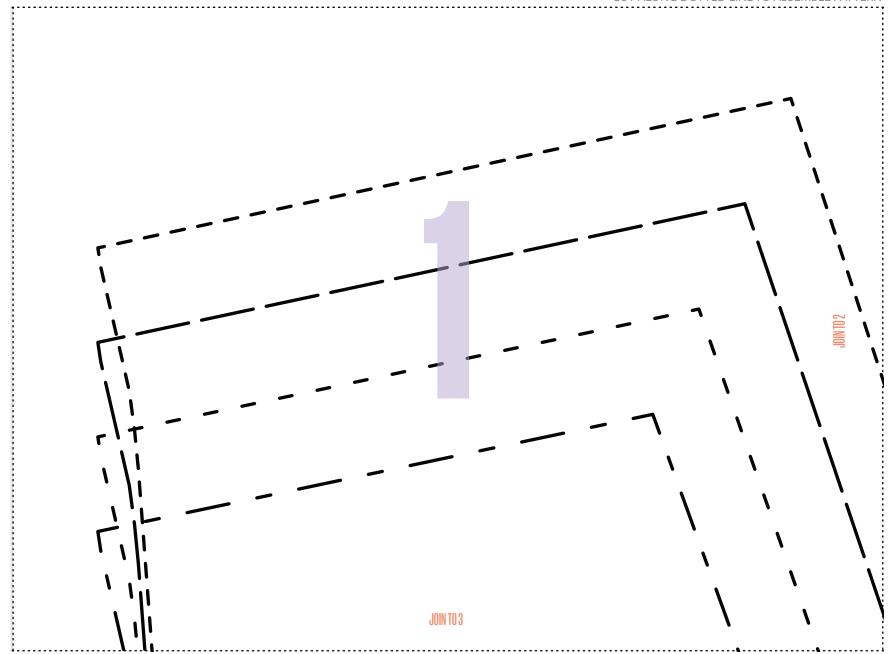

## PJs top: Back

ZI () I I I I

90-99(8-10)

JOIN TO 9

JOIN 10 14

DUVET TO PYJAMAS: TOP, LEFT FRONT BY LINDA MAFUBA

Size key:
----- 8-10
----- 12-14

----- 20-22