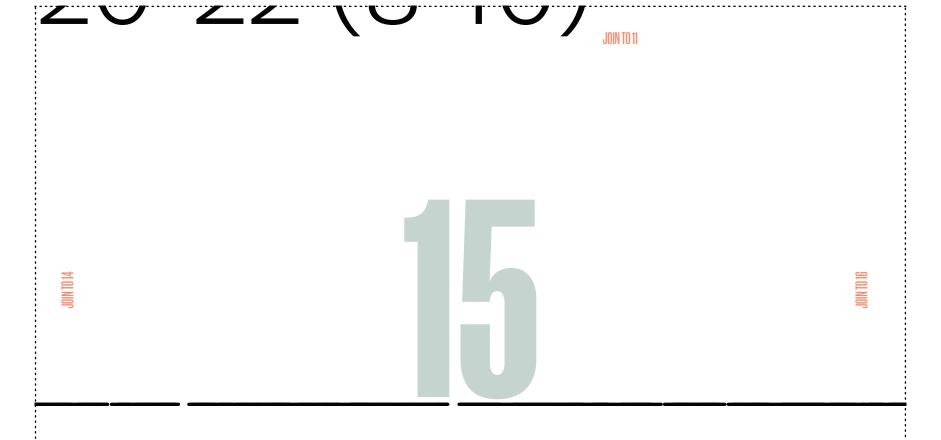

DUVET TO PYJAMAS: TOP, BACK BY LINDA MAFUBA

----- 20-22





















SIZE 20-22

SIZE 16-18

SIZE 12-14

JOIN TO 9



















JOIN TO 6

# 10 Mollie

JOIN TO 14

8-10 -



JOIN TO 7

## PJs top: Back

ZI () I I I I

90-99(8-10)







JOIN TO 9

JOIN 10 14















DUVET TO PYJAMAS: TOP, LEFT FRONT BY LINDA MAFUBA

Size key:
----- 8-10
----- 12-14

----- 20-22

-- 16**-**18

























#### Mollie PJ

8-10 -

JOIN TO 6



### s top: Left front

20-22 (8-10)

0IN T0 4

JOIN TO







































DUVET TO PYJAMAS: TOP, RIGHT FRONT BY LINDA MAFUBA

#### Size key:

----- 8-10 ----- 12-14 ---- 16-18 ---- 20-22





















SIZE 20-22 SIZE 16-18

JOIN TO 9

SIZE 12-14

JOINTO 7



JOIN TO 10









JOIN TO 5 **SIZE 8-10** JOIN TO 13



JOIN TO A

# Mollie PJs top

JONTO14 8-10 - 90-5



### : Right front

) (8-10)

JOIN TO 15







JOIN TO 14

SEWING
FRESH DEAS WITH FABRIC
WWW.GATHERED.HOW/SIMPLYSEWING













| Size key:      |
|----------------|
| 8-10           |
| 12-14          |
| 16 <b>-</b> 1