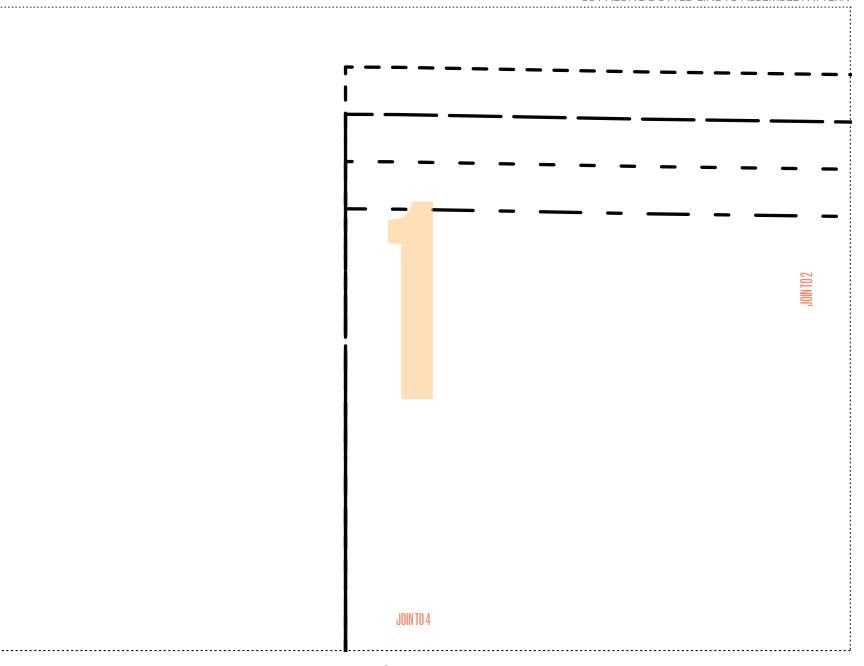

## PJs top: Back

ZI () I I I I

90-99(8-10)

JOIN TO 9

JOIN 10 14

DUVET TO PYJAMAS: TOP, LEFT FRONT BY LINDA MAFUBA

Size key:
----- 8-10
----- 12-14

----- 20-22

### s top: Left front

20-22 (8-10)

0IN T0 4

JOIN TO

DUVET TO PYJAMAS: TOP, RIGHT FRONT BY LINDA MAFUBA