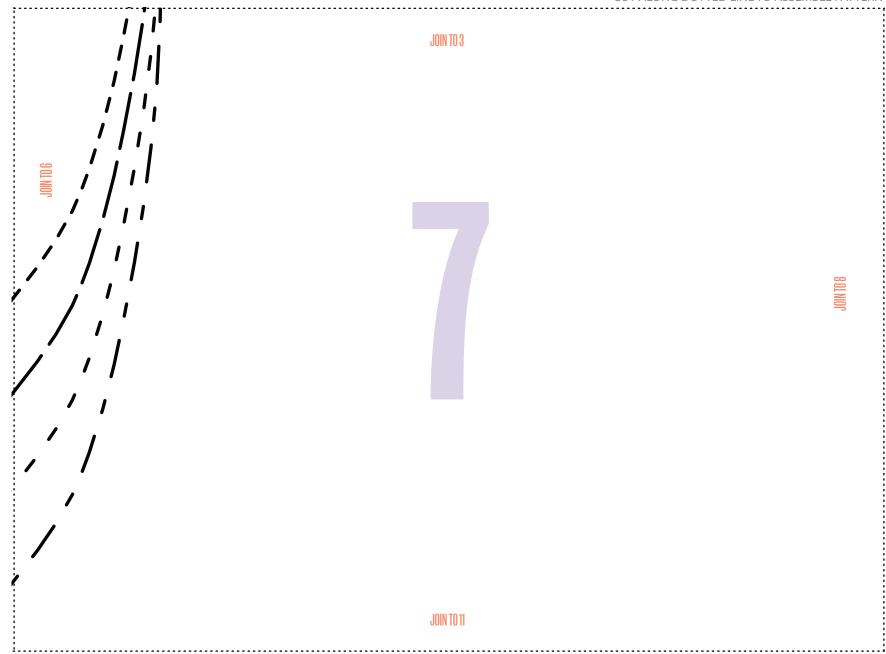

#### Size key:

----- 8-10 ----- 12-14 ---- 16-18 ---- 20-22

SIZE 20-22 SIZE 16-18

JOIN TO 9

SIZE 12-14

JOINTO 7

JOIN TO 10

JOIN TO 5 **SIZE 8-10** JOIN TO 13

JOIN TO A