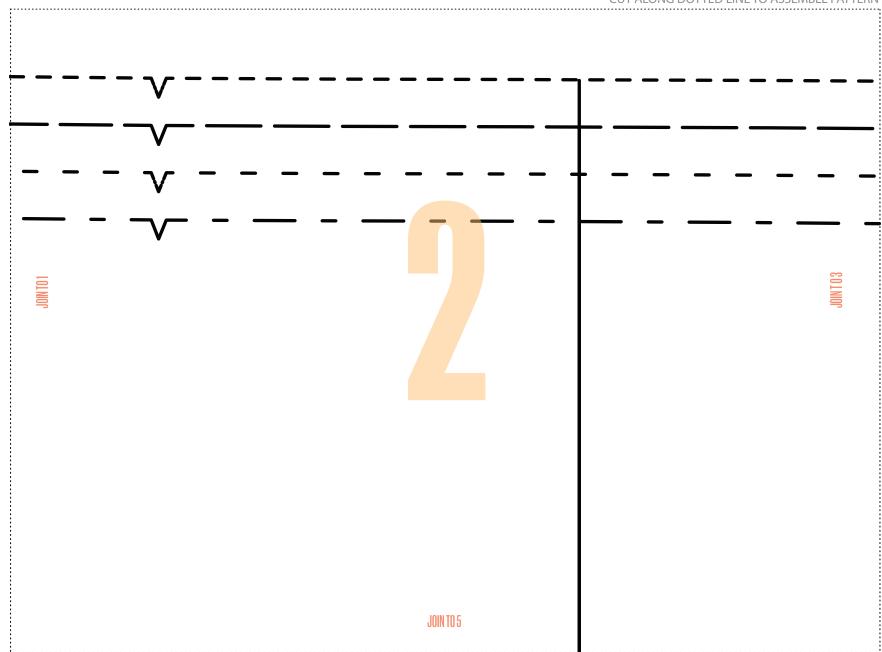

#### Size key:

----- 8-10 ----- 12-14 ---- 16-18 ---- 20-22

SIZE 20-22 SIZE 16-18

JOIN TO 9

SIZE 12-14

JOINTO 7

JOIN TO 10

JOIN TO 5 **SIZE 8-10** JOIN TO 13

### : Right front

) (8-10)

JOIN TO 15

JOIN TO 14

SEWING
FRESH DEAS WITH FABRIC
WWW.GATHERED.HOW/SIMPLYSEWING

| Size key:      |
|----------------|
| 8-10           |
| 12-14          |
| 16 <b>-</b> 18 |

20-22