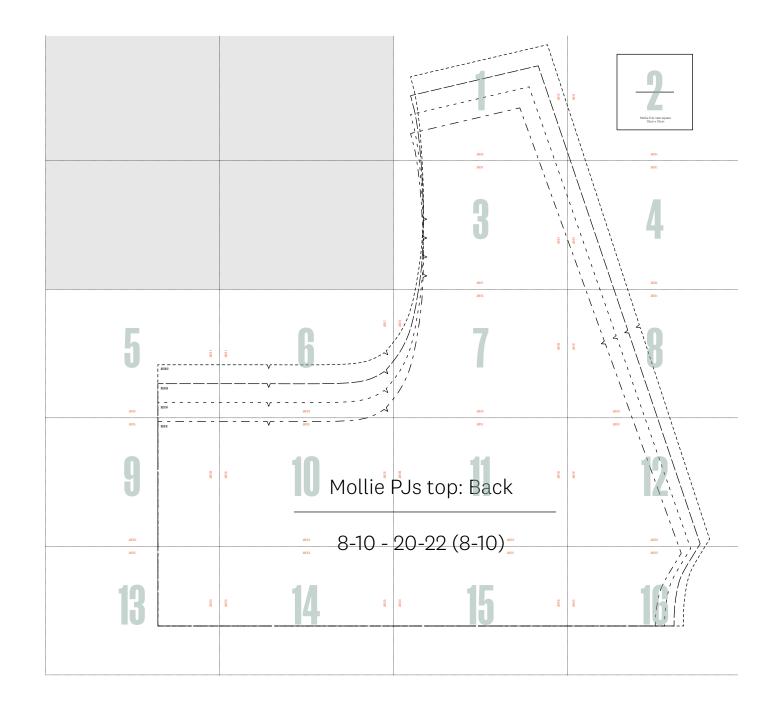

DUVET TO PYJAMAS: TOP, BACK BY LINDA MAFUBA

----- 20-22

SIZE 20-22

SIZE 16-18

SIZE 12-14

JOIN TO 9

JOIN TO 6

# 10 Mollie

JOIN TO 14

8-10 -

JOIN TO 7

## PJs top: Back

ZI () I I I I

90-99(8-10)

JOIN TO 9

JOIN 10 14

DUVET TO PYJAMAS: TOP, LEFT FRONT BY LINDA MAFUBA

Size key:
----- 8-10
----- 12-14

----- 20-22

#### Size key:

----- 8-10 ----- 12-14 ---- 16-18 ---- 20-22

SIZE 20-22 SIZE 16-18

JOIN TO 9

SIZE 12-14

JOINTO 7

JOIN TO 10

JOIN TO 5 **SIZE 8-10** JOIN TO 13