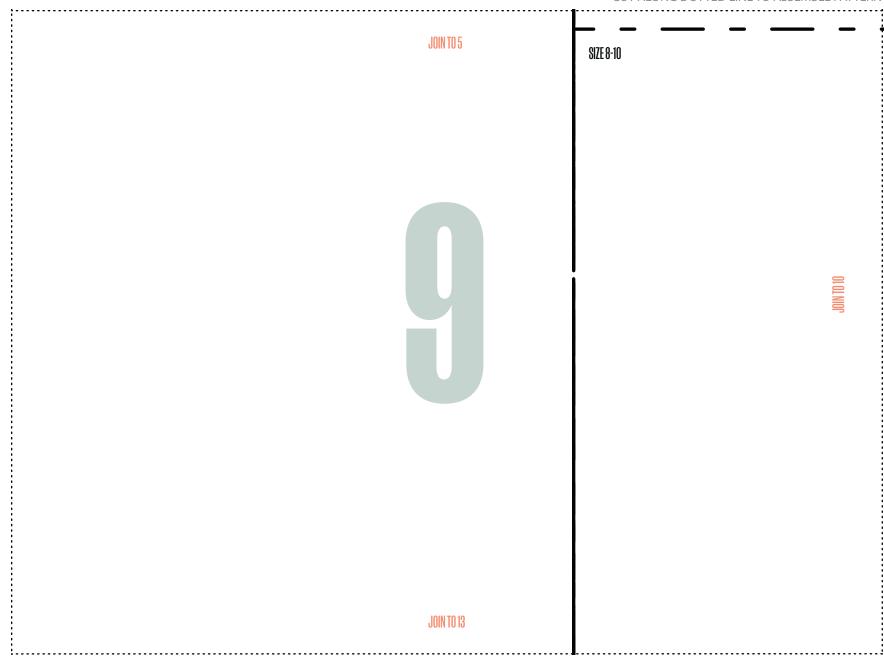

#### Size key:

----- 8-10 ----- 12-14 ---- 16-18 ---- 20-22

SIZE 20-22 SIZE 16-18

JOIN TO 9

SIZE 12-14

JOINTO 7

JOIN TO 10

JOIN TO 5 **SIZE 8-10** JOIN TO 13