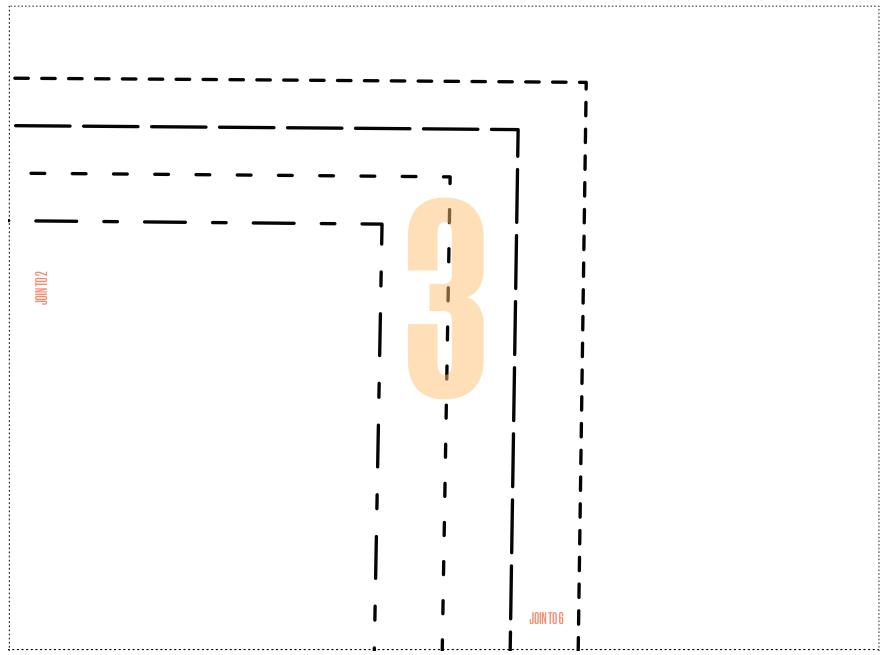

|                                                     |

| 1                 |             | 2          | 1   |                                                      |
|-------------------|-------------|------------|-----|------------------------------------------------------|
|                   | Iollie PJ s | shörts: Fr | ont |                                                      |
| 4                 | 8-10 - 20   | )-22 (8-10 | ) i | 6                                                    |
|                   |             |            |     |                                                      |
| #25<br>#25<br>#26 |             | 8          | 1 1 | Models Pale the fragment<br>Models Pale the fragment |









### Mollie Pus shorts:

8-10 - 20-22



## Waistband (8-10)



















#### llie PJ shorts: Front



































#### e PJs shorts: Back

0 - 20-22 (8-10)

JOIN TO 8