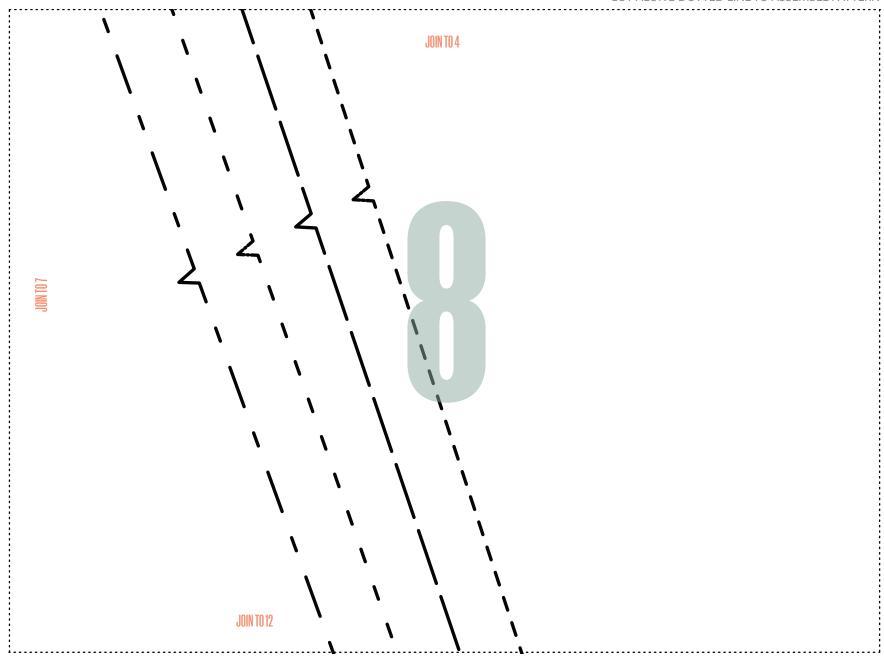

DUVET TO PYJAMAS: TOP, BACK BY LINDA MAFUBA

----- 20-22





















SIZE 20-22

SIZE 16-18

SIZE 12-14

JOIN TO 9



















JOIN TO 6

# 10 Mollie

JOIN TO 14

8-10 -



JOIN TO 7

## PJs top: Back

ZI () I I I I

90-99(8-10)







JOIN TO 9

JOIN 10 14















DUVET TO PYJAMAS: TOP, LEFT FRONT BY LINDA MAFUBA

Size key:
----- 8-10
----- 12-14

----- 20-22

-- 16**-**18

























#### Mollie PJ

8-10 -

JOIN TO 6



### s top: Left front

20-22 (8-10)

0IN T0 4

JOIN TO







































DUVET TO PYJAMAS: TOP, RIGHT FRONT BY LINDA MAFUBA

#### Size key:

----- 8-10 ----- 12-14 ---- 16-18 ---- 20-22





















SIZE 20-22 SIZE 16-18

JOIN TO 9

SIZE 12-14

JOINTO 7



JOIN TO 10









JOIN TO 5 **SIZE 8-10** JOIN TO 13



JOIN TO A

# Mollie PJs top

JONTO14 8-10 - 90-5



### : Right front

) (8-10)

JOIN TO 15







JOIN TO 14

SEWING
FRESH DEAS