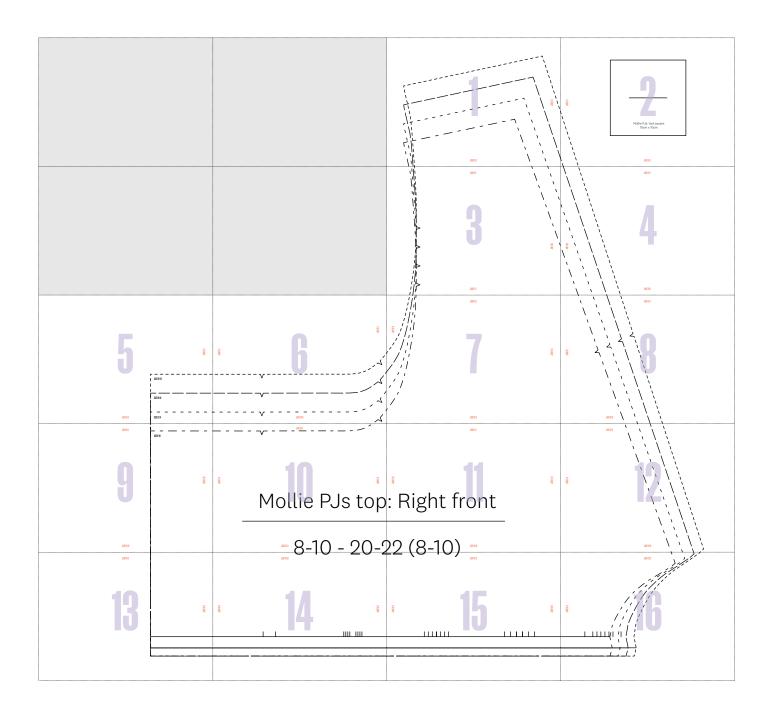

# Mollie PJs top

JONTO14 8-10 - 90-5

### : Right front

) (8-10)

JOIN TO 15

JOIN TO 14

SEWING
FRESH DEAS WITH FABRIC
WWW.GATHERED.HOW/SIMPLYSEWING

| Size key:      |
|----------------|
| 8-10           |
| 12-14          |
| 16 <b>-</b> 18 |

20-22