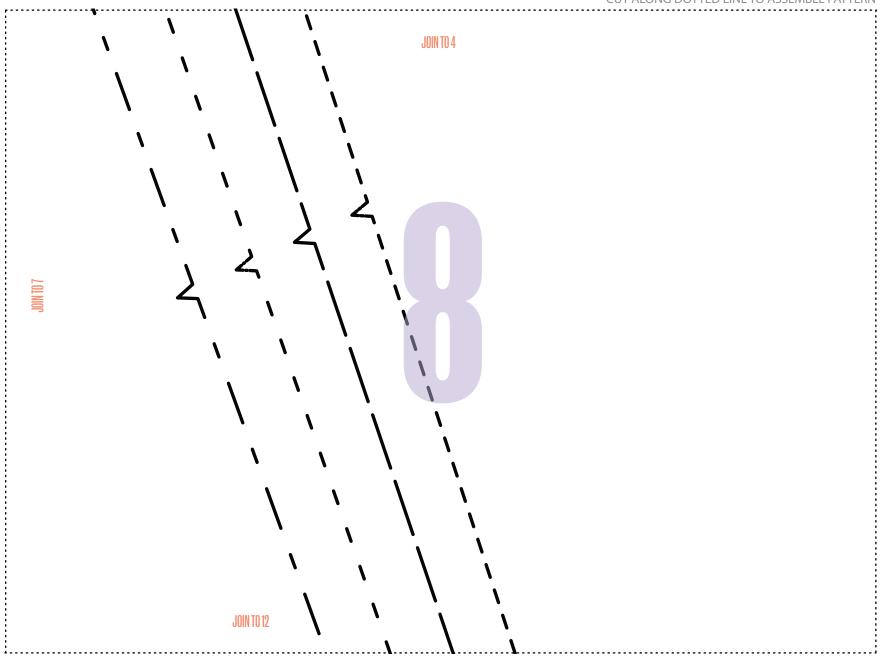

DUVET TO PYJAMAS: TOP, BACK BY LINDA MAFUBA

----- 20-22





















SIZE 20-22

SIZE 16-18

SIZE 12-14

JOIN TO 9



















JOIN TO 6

# 10 Mollie

JOIN TO 14

8-10 -



JOIN TO 7

## PJs top: Back

ZI () I I I I

90-99(8-10)







JOIN TO 9

JOIN 10 14















DUVET TO PYJAMAS: TOP, LEFT FRONT BY LINDA MAFUBA

Size key:
----- 8-10
----- 12-14

----- 20-22

-- 16**-**18

























#### Mollie PJ

8-10 -

JOIN TO 6



### s top: Left front

20-22 (8-10)

0IN T0 4

JOIN TO







































DUVET TO PYJAMAS: TOP, RIGHT FRONT BY LINDA MAFUBA

#### Size key:

----- 8-10 ----- 12-14 ---- 16-18 ---- 20-22





















SIZE 20-22 SIZE 16-18

JOIN TO 9

SIZE 12-14

JOINTO 7



JOIN TO 10









JOIN TO 5 **SIZE 8-10** JOIN TO 13



JOIN TO A

# Mollie PJs top

JONTO14 8-10 - 90-5



### : Right front

) (8-10)

JOIN TO 15







JOIN TO 14

SEWING
FRESH DEAS WITH FABRIC
WWW.GATHERED.HOW/SIMPLYSEWING













| Size key:      |
|----------------|
| 8-10           |
| 12-14          |
| 16 <b>-</b> 18 |

20-22

|  | 証書組 | 1 100% | , III. | Ž . | Mollie PJs shorts: Waistband<br>8-10 - 20-22 (8-10) |
|--|-----|--------|--------|-----|-----------------------------------------------------|
|  |     |        |        |     |                                                     |

| 1                 |             | 2          | 1   |                                                      |
|-------------------|-------------|------------|-----|---------------------------------------