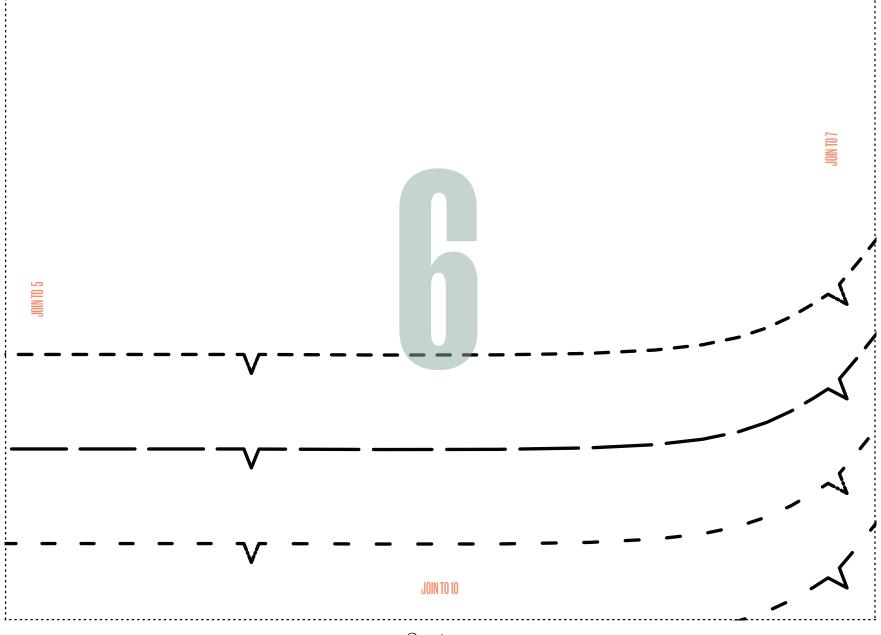

#### Size key:

----- 8-10 ----- 12-14 ---- 16-18 ---- 20-22

SIZE 20-22 SIZE 16-18

JOIN TO 9

SIZE 12-14

JOINTO 7

JOIN TO 10

JOIN TO 5 **SIZE 8-10** JOIN TO 13

JOIN TO A