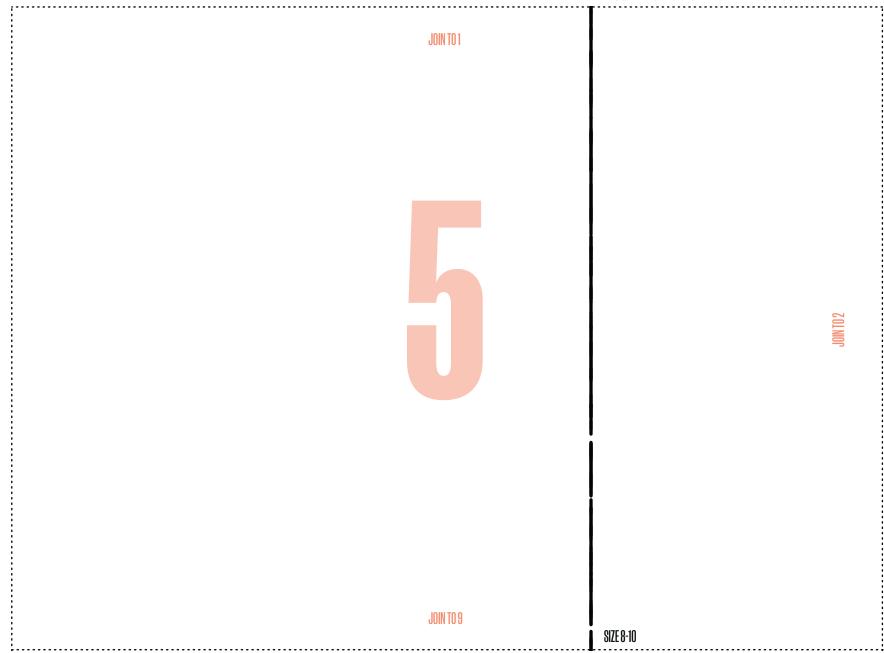

DUVET TO PYJAMAS: TOP, BACK BY LINDA MAFUBA

----- 20-22





















SIZE 20-22

SIZE 16-18

SIZE 12-14

JOIN TO 9



















JOIN TO 6

# 10 Mollie

JOIN TO 14

8-10 -



JOIN TO 7

## PJs top: Back

ZI () I I I I

90-99(8-10)







JOIN TO 9

JOIN 10 14















DUVET TO PYJAMAS: TOP, LEFT FRONT BY LINDA MAFUBA

Size key:
----- 8-10
----- 12-14

----- 20-22

-- 16**-**18

























#### Mollie PJ

8-10 -

JOIN TO 6



### s top: Left front

20-22 (8-10)

0IN T0 4

JOIN TO







































DUVET TO PYJAMAS: TOP, RIGHT FRONT BY LINDA MAFUBA

#### Size key:

----- 8-10 ----- 12-14 ---- 16-18 ---- 20-22





















SIZE 20-22 SIZE 16-18

JOIN TO 9

SIZE 12-14

JOINTO 7



JOIN TO 10









JOIN TO 5 **SIZE 8-10** JOIN TO 13



JOIN TO A

# Mollie PJs top

JONTO14 8-10 - 90-5



### : Right front

) (8-10)

JOIN TO 15







JOIN TO 14

SEWING
FRESH DEAS WITH FABRIC
WWW.GATHERED.HOW/SIMPLYSEWING













| Size key:      |
|----------------|
| 8-10           |
| 12-14          |
| 16 <b>-</b> 18 |

20-22

|  | 証書組 | 1 100% | , III. | Ž . | Mollie PJs shorts: Waistband<br>8-10 - 20-22 (8-10) |
|--|-----|--------|--------|-----|-----