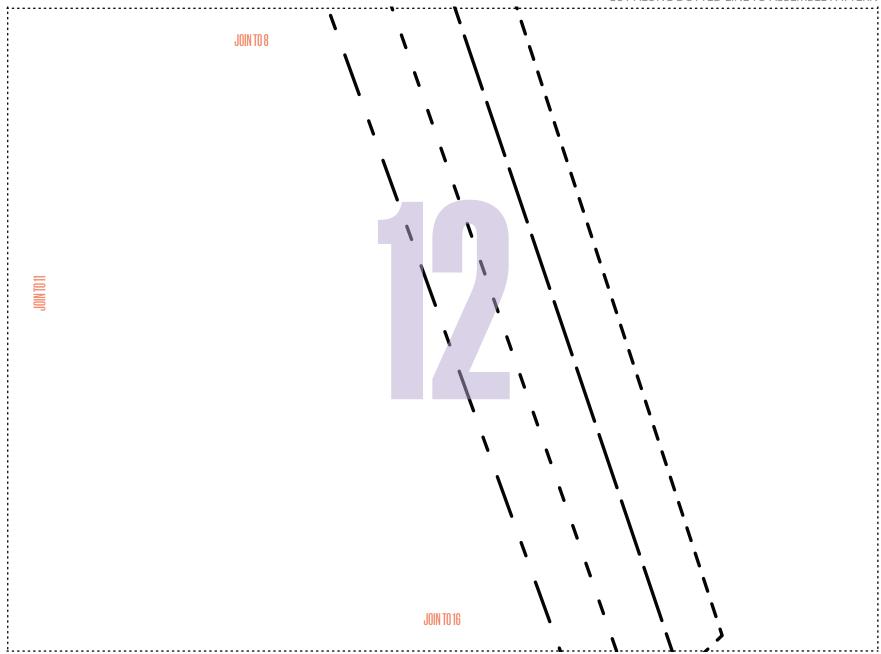

SIZE 12-14

JOIN TO 9



















JOIN TO 6

# 10 Mollie

JOIN TO 14

8-10 -



JOIN TO 7

## PJs top: Back

ZI () I I I I

90-99(8-10)







JOIN TO 9

JOIN 10 14















DUVET TO PYJAMAS: TOP, LEFT FRONT BY LINDA MAFUBA

Size key:
----- 8-10
----- 12-14

----- 20-22

-- 16**-**18

























#### Mollie PJ

8-10 -

JOIN TO 6



### s top: Left front

20-22 (8-10)

0IN T0 4

JOIN TO







































DUVET TO PYJAMAS: TOP, RIGHT FRONT BY LINDA MAFUBA

#### Size key:

----- 8-10 ----- 12-14 ---- 16-18 ---- 20-22





















SIZE 20-22 SIZE 16-18

JOIN TO 9

SIZE 12-14

JOINTO 7



JOIN TO 10









JOIN TO 5 **SIZE 8-10** JOIN TO 13



JOIN TO A

# Mollie PJs top

JONTO14 8-10 - 90-5



### : Right front

) (8-10)

JOIN TO 15







JOIN TO 14

SEWING
FRESH DEAS WITH FABRIC
WWW.GATHERED.HOW/SIMPLYSEWING













| Size key:      |
|----------------|
| 8-10           |
| 12-14          |
| 16 <b>-</b> 18 |

20-22

|  | 証書組 | 1 100% | , III. | Ž . | Mollie PJs shorts: Waistband<br>8-10 - 20-22 (8-10) |
|--|-----|--------|--------|-----|-----------------------------------------------------|
|  |     |        |        |     |                                                     |

| 1                 |             | 2          | 1   |                                                      |
|-------------------|-------------|------------|-----|------------------------------------------------------|
|                   | Iollie PJ s | shörts: Fr | ont |                                                      |
| 4