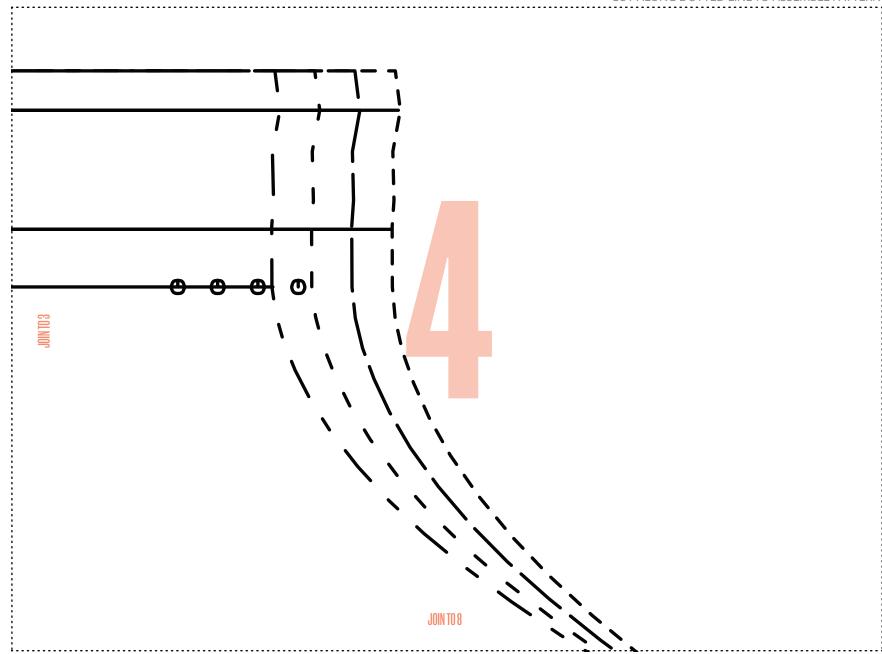

DUVET TO PYJAMAS: TOP, BACK BY LINDA MAFUBA

----- 20-22





















SIZE 20-22

SIZE 16-18

SIZE 12-14

JOIN TO 9



















JOIN TO 6

# 10 Mollie

JOIN TO 14

8-10 -



JOIN TO 7

## PJs top: Back

ZI () I I I I

90-99(8-10)







JOIN TO 9

JOIN 10 14















DUVET TO PYJAMAS: TOP, LEFT FRONT BY LINDA MAFUBA

Size key:
----- 8-10
----- 12-14

----- 20-22

-- 16**-**18

























#### Mollie PJ

8-10 -

JOIN TO 6



### s top: Left front

20-22 (8-10)

0IN T0 4

JOIN TO







































DUVET TO PYJAMAS: TOP, RIGHT FRONT BY LINDA MAFUBA

#### Size key:

----- 8-10 ----- 12-14 ---- 16-18 ---- 20-22





















SIZE 20-22 SIZE 16-18

JOIN TO 9

SIZE 12-14

JOINTO 7



JOIN TO 10









JOIN TO 5 **SIZE 8-10** JOIN TO 13



JOIN TO A

# Mollie PJs top

JONTO14 8-10 - 90-5



### : Right front

) (8-10)

JOIN TO 15







JOIN TO 14

SEWING
FRESH DEAS WITH FABRIC
WWW.GATHERED.HOW/SIMPLYSEWING













| Size key:      |
|----------------|
| 8-10           |
| 12-14          |
| 16 <b>-</b> 18 |

20-22

|  | 証書組 | 1 100% | , III. | Ž . | Mollie PJs shorts: Waistband<br>8-10 - 20-22 (8-10) |
|--|-----|--------|--------|-----|-