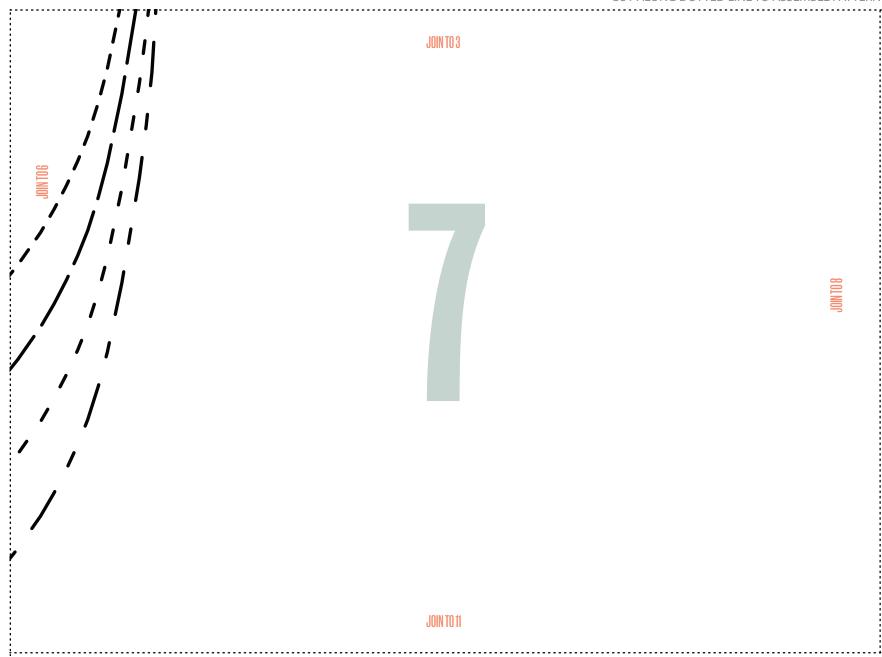

# Mollie PJs top

JONTO14 8-10 - 90-5

### : Right front

) (8-10)

JOIN TO 15

JOIN TO 14

SEWING
FRESH DEAS WITH FABRIC
WWW.GATHERED.HOW/SIMPLYSEWING

| Size key:      |
|----------------|
| 8-10           |
| 12-14          |
| 16 <b>-</b> 18 |

20-22