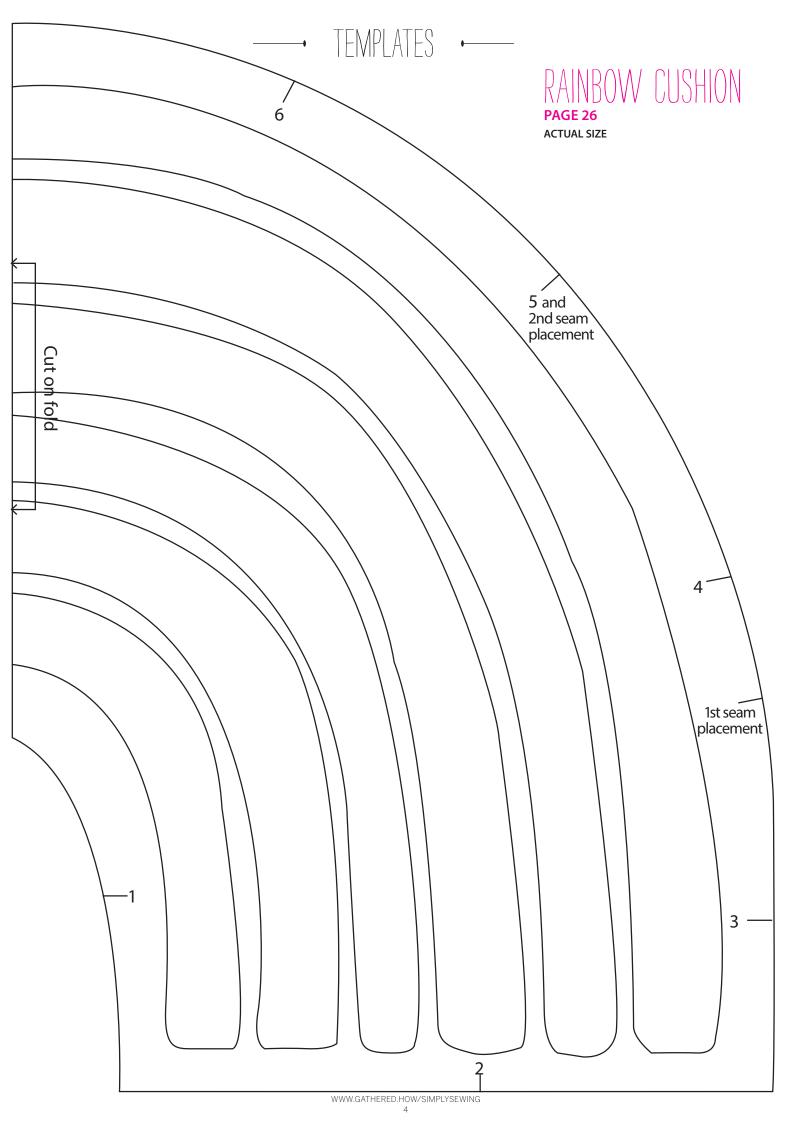

Hanging loop placement **OVEN GLOVE** PIECE B (Join to piece A along dotted lines)

PAGE 26
ACTUAL SIZE

PAGE 26
ACTUAL SIZE

ACTUAL SIZE