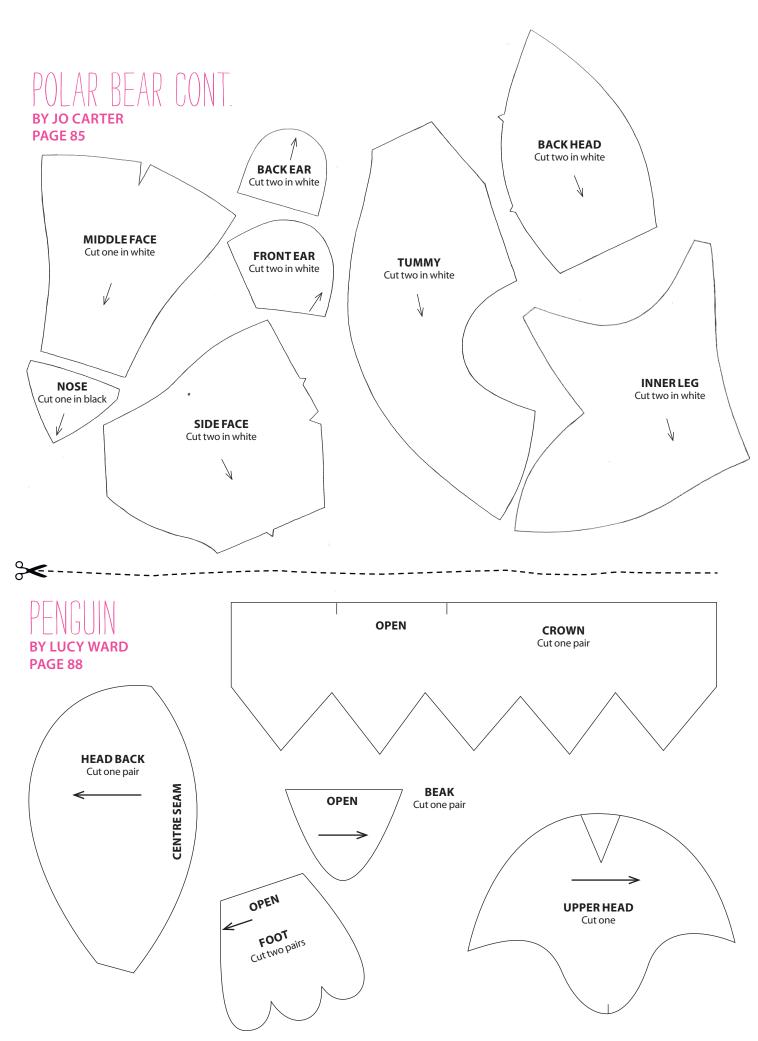

### **TEMPLATES** All of these templates are shown at 50% of their original size, so you'll need to print them at 200%. ■ At full size, all of the templates include a 5mm seam allowance. Arrows indicate the print or pile direction. Some may require mirror image pieces to be cut - refer to the project instructions for usage guidance. ■ The copyright for these templates belongs MUMMY **MUMMY BUNNY** BUNNY to Our Media. They are not for re-sale or **HEAD ARM** distribution. Please do not make any part of Cut two in beige felt Cut four in the templates or instructions available to beige felt others through your website or a third party **MUMMY BUNNY** website, or copy it multiple times without **BODY** our permission. Copyright law protects Cut two in beige felt creative work and unauthorised copying is illegal. We appreciate your help. **MUMMY** BUNNY **EAR** Cut four in MUMMY beige felt **MUMMY BUNNY BABY BUNNY** Cut two in **BUNNY NOSE HEAD** satin fabric **FOOT PAD** Cut one in pink felt Cut two in Cut two in beige felt Satin fabric **BABY BUNNY BODY** Cut two in ditsy fabric **BABY BUNNY** NOSE **BABY BUNNY MUMMY BUNNY EARS** Cut one in pink felt LEG Cut four in beige felt Cut four in beige felt Cut two in satin fabric **PINNY** Cut one in white fabric Cut this line on back dress shape **KNOT** Cut one in **DRESS FRONT & BACK BOW** ditsy fabric Cut two in blue polka dot fabric Cut two in ditsy fabric (cut on the bias)