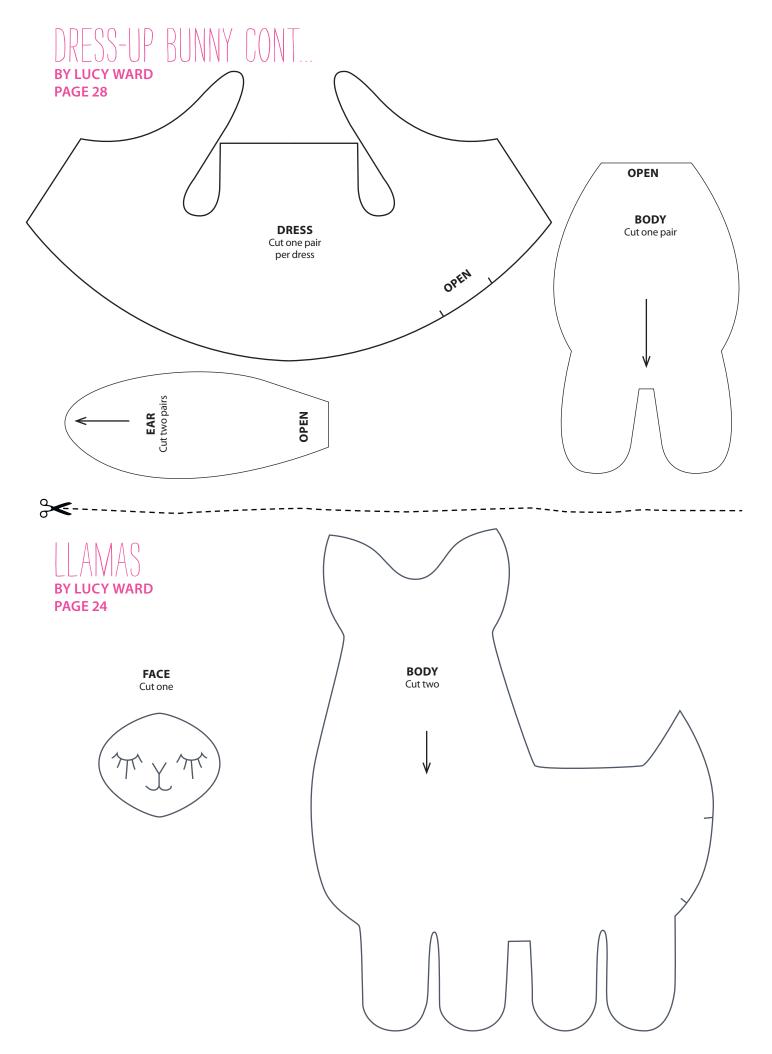

### **TEMPLATES** All of these templates are shown at 50% of their original size, so you'll need to print them at 200%. ■ At full size, all of the templates include a 5mm seam allowance. Arrows indicate the print or pile direction. Some may require mirror image pieces to be cut - refer to the project instructions for usage guidance. ■ The copyright for these templates belongs MUMMY **MUMMY BUNNY** BUNNY to Our Media. They are not for re-sale or **HEAD ARM** distribution. Please do not make any part of Cut two in beige felt Cut four in the templates or instructions available to beige felt others through your website or a third party **MUMMY BUNNY** website, or copy it multiple times without **BODY** our permission. Copyright law protects Cut two in beige felt creative work and unauthorised copying is illegal. We appreciate your help. **MUMMY** BUNNY **EAR** Cut four in MUMMY beige felt **MUMMY BUNNY BABY BUNNY** Cut two in **BUNNY NOSE HEAD** satin fabric **FOOT PAD** Cut one in pink felt Cut two in Cut two in beige felt Satin fabric **BABY BUNNY BODY** Cut two in ditsy fabric **BABY BUNNY** NOSE **BABY BUNNY MUMMY BUNNY EARS** Cut one in pink felt LEG Cut four in beige felt Cut four in beige felt Cut two in satin fabric **PINNY** Cut one in white fabric Cut this line on back dress shape **KNOT** Cut one in **DRESS FRONT & BACK BOW** ditsy fabric Cut two in blue polka dot fabric Cut two in ditsy fabric (cut on the bias)