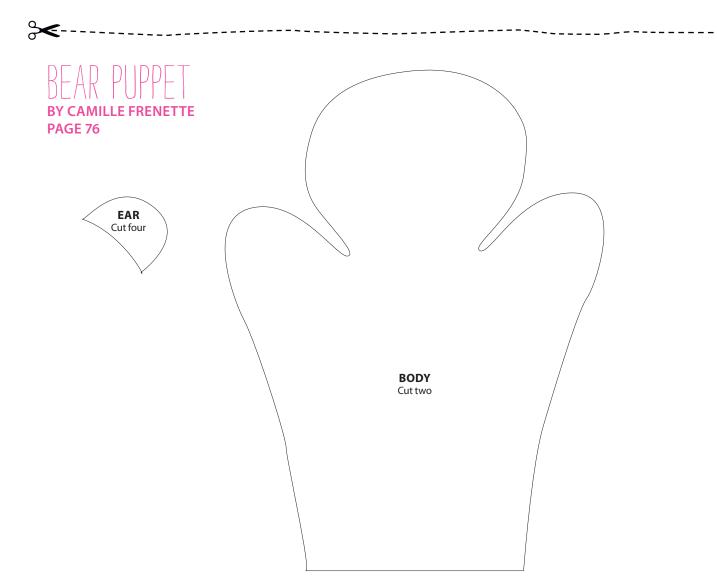

### **TEMPLATES** All of these templates are shown at 50% of their original size, so you'll need to print them at 200%. ■ At full size, all of the templates include a 5mm seam allowance. Arrows indicate the print or pile direction. Some may require mirror image pieces to be cut - refer to the project instructions for usage guidance. ■ The copyright for these templates belongs MUMMY **MUMMY BUNNY** BUNNY to Our Media. They are not for re-sale or **HEAD ARM** distribution. Please do not make any part of Cut two in beige felt Cut four in the templates or instructions available to beige felt others through your website or a third party **MUMMY BUNNY** website, or copy it multiple times without **BODY** our permission. Copyright law protects Cut two in beige felt creative work and unauthorised copying is illegal. We appreciate your help. **MUMMY** BUNNY **EAR** Cut four in MUMMY beige felt **MUMMY BUNNY BABY BUNNY** Cut two in **BUNNY NOSE HEAD** satin fabric **FOOT PAD** Cut one in pink felt Cut two in Cut two in beige felt Satin fabric **BABY BUNNY BODY** Cut two in ditsy fabric **BABY BUNNY** NOSE **BABY BUNNY MUMMY BUNNY EARS** Cut one in pink felt LEG Cut four in beige felt Cut four in beige felt Cut two in satin fabric **PINNY** Cut one in white fabric Cut this line on back dress shape **KNOT** Cut one in **DRESS FRONT & BACK BOW** ditsy fabric Cut two in blue polka dot fabric Cut two in ditsy fabric (cut on the bias)