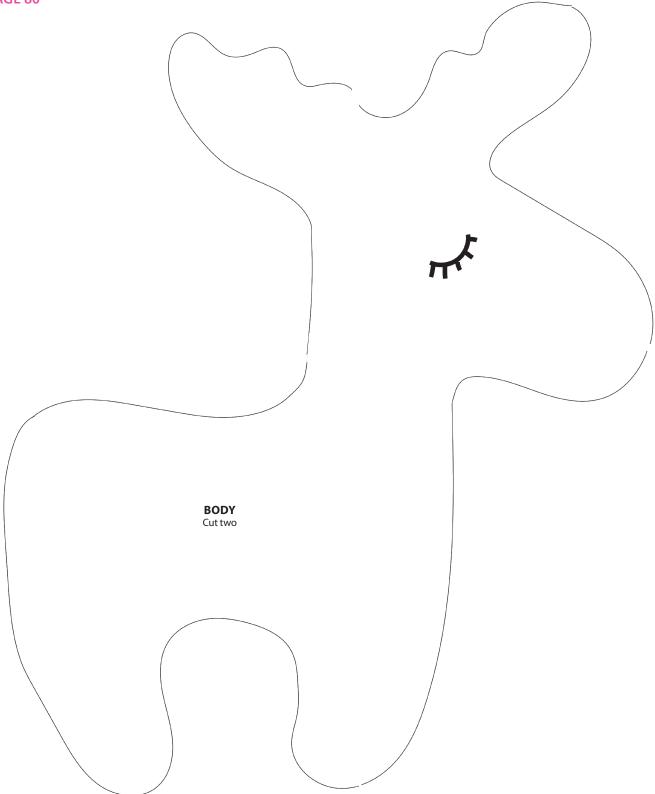

### **TEMPLATES** All of these templates are shown at 50% of their original size, so you'll need to print them at 200%. ■ At full size, all of the templates include a 5mm seam allowance. Arrows indicate the print or pile direction. Some may require mirror image pieces to be cut - refer to the project instructions for usage guidance. ■ The copyright for these templates belongs MUMMY **MUMMY BUNNY** BUNNY to Our Media. They are not for re-sale or **HEAD ARM** distribution. Please do not make any part of Cut two in beige felt Cut four in the templates or instructions available to beige felt others through your website or a third party **MUMMY BUNNY** website, or copy it multiple times without **BODY** our permission. Copyright law protects Cut two in beige felt creative work and unauthorised copying is illegal. We appreciate your help. **MUMMY** BUNNY **EAR** Cut four in MUMMY beige felt **MUMMY BUNNY BABY BUNNY** Cut two in **BUNNY NOSE HEAD** satin fabric **FOOT PAD** Cut one in pink felt Cut two in Cut two in beige felt Satin fabric **BABY BUNNY BODY** Cut two in ditsy fabric **BABY BUNNY** NOSE **BABY BUNNY MUMMY BUNNY EARS** Cut one in pink felt LEG Cut four in beige felt Cut four in beige felt Cut two in satin fabric **PINNY** Cut one in white fabric Cut this line on back dress shape **KNOT** Cut one in **DRESS FRONT & BACK BOW** ditsy fabric Cut two in blue polka dot fabric Cut two in ditsy fabric (cut on the bias)