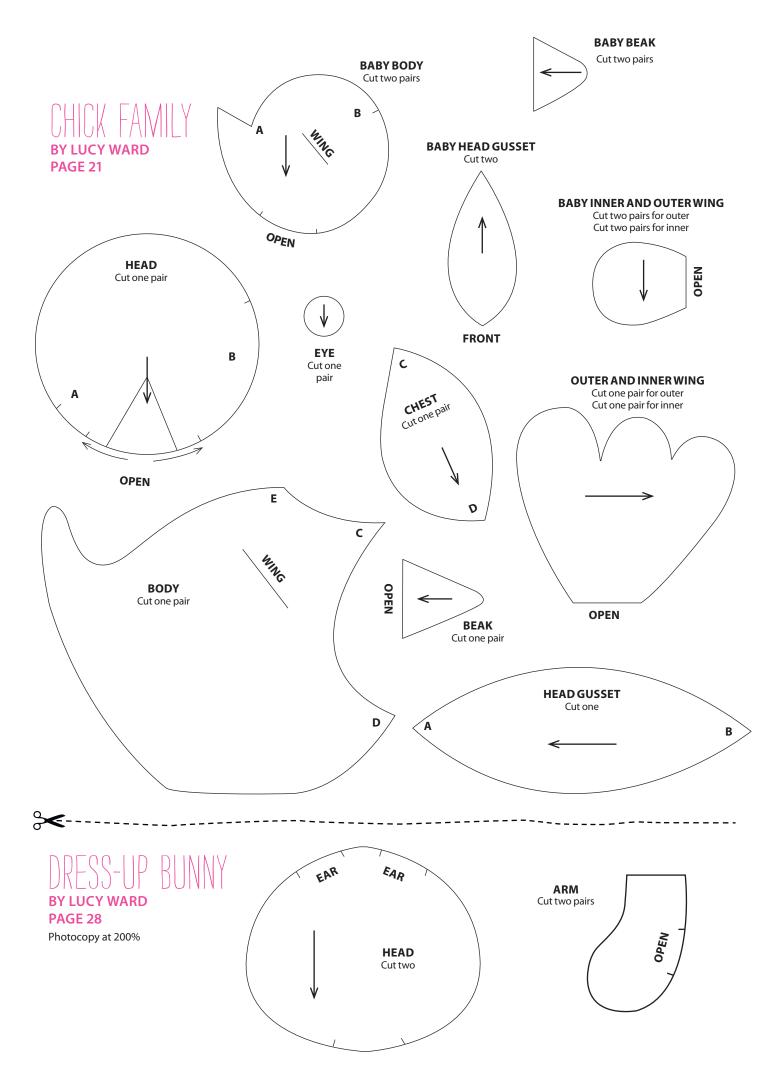

### **TEMPLATES** All of these templates are shown at 50% of their original size, so you'll need to print them at 200%. ■ At full size, all of the templates include a 5mm seam allowance. Arrows indicate the print or pile direction. Some may require mirror image pieces to be cut - refer to the project instructions for usage guidance. ■ The copyright for these templates belongs MUMMY **MUMMY BUNNY** BUNNY to Our Media. They are not for re-sale or **HEAD ARM** distribution. Please do not make any part of Cut two in beige felt Cut four in the templates or instructions available to beige felt others through your website or a third party **MUMMY BUNNY** website, or copy it multiple times without **BODY** our permission. Copyright law protects Cut two in beige felt creative work and unauthorised copying is illegal. We appreciate your help. **MUMMY** BUNNY **EAR** Cut four in MUMMY beige felt **MUMMY BUNNY BABY BUNNY** Cut two in **BUNNY NOSE HEAD** satin fabric **FOOT PAD** Cut one in pink felt Cut two in Cut two in beige felt Satin fabric **BABY BUNNY BODY** Cut two in ditsy fabric **BABY BUNNY** NOSE **BABY BUNNY MUMMY BUNNY EARS** Cut one in pink felt LEG Cut four in beige felt Cut four in beige felt Cut two in satin fabric **PINNY** Cut one in white fabric Cut this line on back dress shape **KNOT** Cut one in **DRESS FRONT & BACK BOW** ditsy fabric Cut two in blue polka dot fabric Cut two in ditsy fabric (cut on the bias)