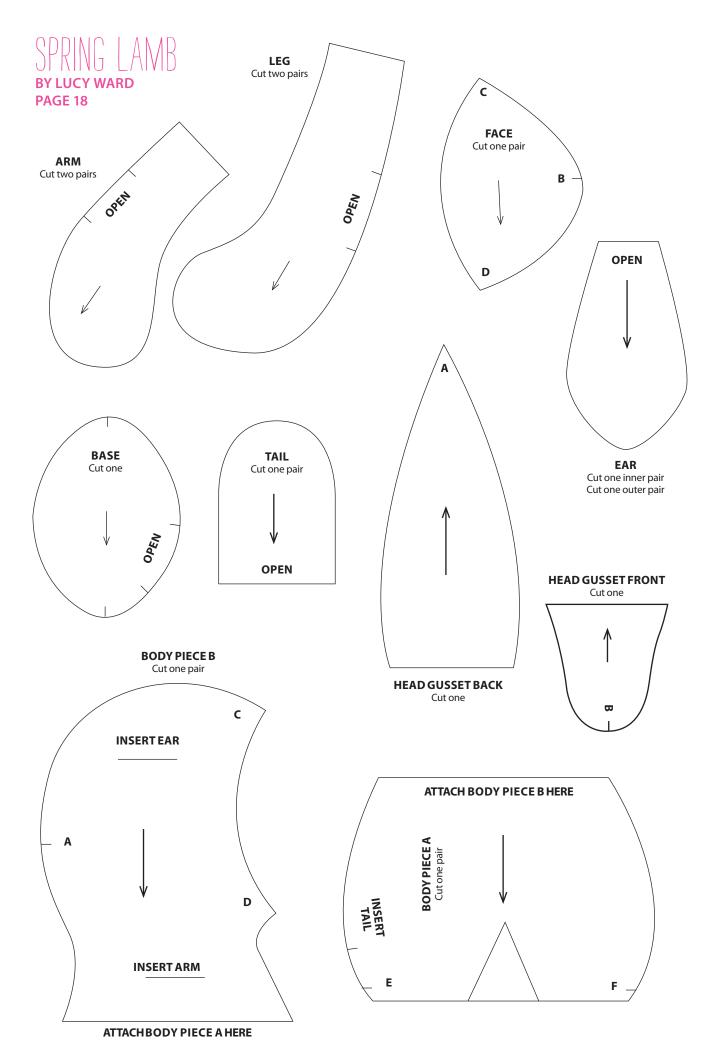

### **TEMPLATES** All of these templates are shown at 50% of their original size, so you'll need to print them at 200%. ■ At full size, all of the templates include a 5mm seam allowance. Arrows indicate the print or pile direction. Some may require mirror image pieces to be cut - refer to the project instructions for usage guidance. ■ The copyright for these templates belongs MUMMY **MUMMY BUNNY** BUNNY to Our Media. They are not for re-sale or **HEAD ARM** distribution. Please do not make any part of Cut two in beige felt Cut four in the templates or instructions available to beige felt others through your website or a third party **MUMMY BUNNY** website, or copy it multiple times without **BODY** our permission. Copyright law protects Cut two in beige felt creative work and unauthorised copying is illegal. We appreciate your help. **MUMMY** BUNNY **EAR** Cut four in MUMMY beige felt **MUMMY BUNNY BABY BUNNY** Cut two in **BUNNY NOSE HEAD** satin fabric **FOOT PAD** Cut one in pink felt Cut two in Cut two in beige felt Satin fabric **BABY BUNNY BODY** Cut two in ditsy fabric **BABY BUNNY** NOSE **BABY BUNNY MUMMY BUNNY EARS** Cut one in pink felt LEG Cut four in beige felt Cut four in beige felt Cut two in satin fabric **PINNY** Cut one in white fabric Cut this line on back dress shape **KNOT** Cut one in **DRESS FRONT & BACK BOW** ditsy fabric Cut two in blue polka dot fabric Cut two in ditsy fabric (cut on the bias)