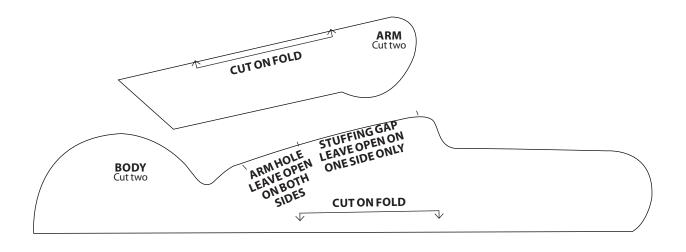

### **TEMPLATES** All of these templates are shown at 50% of their original size, so you'll need to print them at 200%. ■ At full size, all of the templates include a 5mm seam allowance. Arrows indicate the print or pile direction. Some may require mirror image pieces to be cut - refer to the project instructions for usage guidance. ■ The copyright for these templates belongs MUMMY **MUMMY BUNNY** BUNNY to Our Media. They are not for re-sale or **HEAD ARM** distribution. Please do not make any part of Cut two in beige felt Cut four in the templates or instructions available to beige felt others through your website or a third party **MUMMY BUNNY** website, or copy it multiple times without **BODY** our permission. Copyright law protects Cut two in beige felt creative work and unauthorised copying is illegal. We appreciate your help. **MUMMY** BUNNY **EAR** Cut four in MUMMY beige felt **MUMMY BUNNY BABY BUNNY** Cut two in **BUNNY NOSE HEAD** satin fabric **FOOT PAD** Cut one in pink felt Cut two in Cut two in beige felt Satin fabric **BABY BUNNY BODY** Cut two in ditsy fabric **BABY BUNNY** NOSE **BABY BUNNY MUMMY BUNNY EARS** Cut one in pink felt LEG Cut four in beige felt Cut four in beige felt Cut two in satin fabric **PINNY** Cut one in white fabric Cut this line on back dress shape **KNOT** Cut one in **DRESS FRONT & BACK BOW** ditsy fabric Cut two in blue polka dot fabric Cut two in ditsy fabric (cut on the bias)