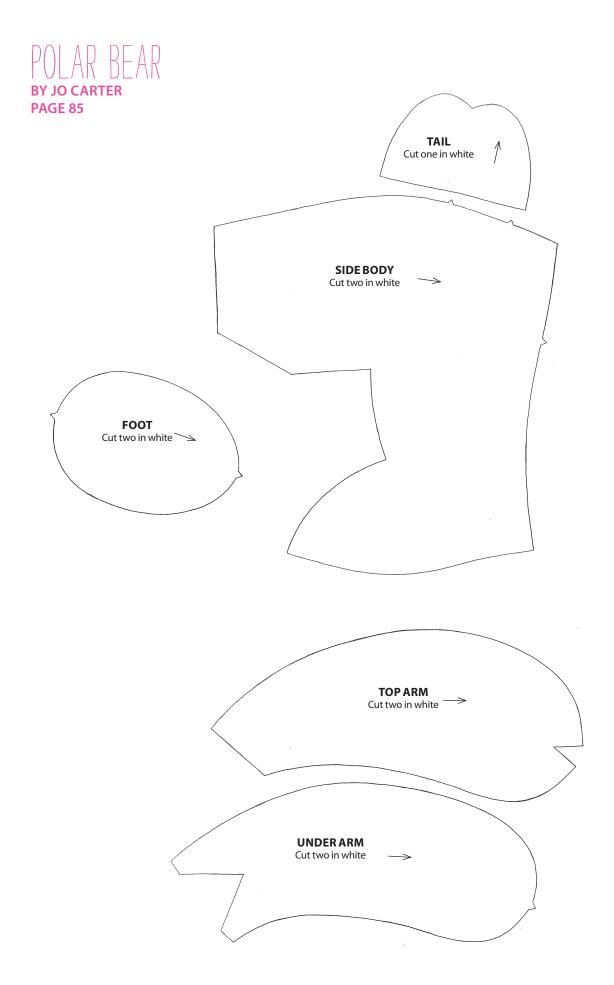

### **TEMPLATES** All of these templates are shown at 50% of their original size, so you'll need to print them at 200%. ■ At full size, all of the templates include a 5mm seam allowance. Arrows indicate the print or pile direction. Some may require mirror image pieces to be cut - refer to the project instructions for usage guidance. ■ The copyright for these templates belongs MUMMY **MUMMY BUNNY** BUNNY to Our Media. They are not for re-sale or **HEAD ARM** distribution. Please do not make any part of Cut two in beige felt Cut four in the templates or instructions available to beige felt others through your website or a third party **MUMMY BUNNY** website, or copy it multiple times without **BODY** our permission. Copyright law protects Cut two in beige felt creative work and unauthorised copying is illegal. We appreciate your help. **MUMMY** BUNNY **EAR** Cut four in MUMMY beige felt **MUMMY BUNNY BABY BUNNY** Cut two in **BUNNY NOSE HEAD** satin fabric **FOOT PAD** Cut one in pink felt Cut two in Cut two in beige felt Satin fabric **BABY BUNNY BODY** Cut two in ditsy fabric **BABY BUNNY** NOSE **BABY BUNNY MUMMY BUNNY EARS** Cut one in pink felt LEG Cut four in beige felt Cut four in beige felt Cut two in satin fabric **PINNY** Cut one in white fabric Cut this line on back dress shape **KNOT** Cut one in **DRESS FRONT & BACK BOW** ditsy fabric Cut two in blue polka dot fabric Cut two in ditsy fabric (cut on the bias)