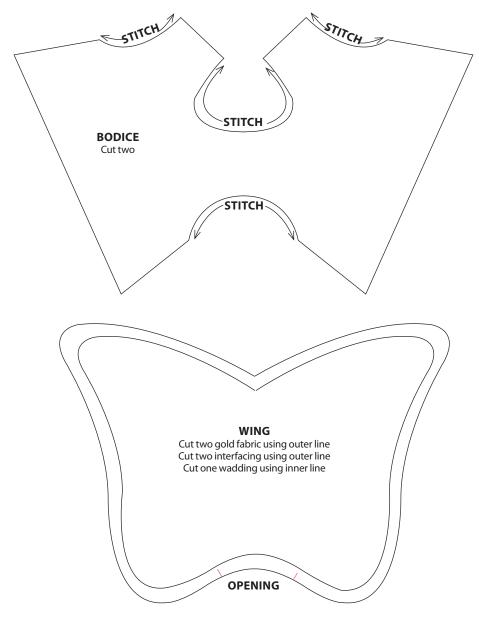

### **TEMPLATES** All of these templates are shown at 50% of their original size, so you'll need to print them at 200%. ■ At full size, all of the templates include a 5mm seam allowance. Arrows indicate the print or pile direction. Some may require mirror image pieces to be cut - refer to the project instructions for usage guidance. ■ The copyright for these templates belongs MUMMY **MUMMY BUNNY** BUNNY to Our Media. They are not for re-sale or **HEAD ARM** distribution. Please do not make any part of Cut two in beige felt Cut four in the templates or instructions available to beige felt others through your website or a third party **MUMMY BUNNY** website, or copy it multiple times without **BODY** our permission. Copyright law protects Cut two in beige felt creative work and unauthorised copying is illegal. We appreciate your help. **MUMMY** BUNNY **EAR** Cut four in MUMMY beige felt **MUMMY BUNNY BABY BUNNY** Cut two in **BUNNY NOSE HEAD** satin fabric **FOOT PAD** Cut one in pink felt Cut two in Cut two in beige felt Satin fabric **BABY BUNNY BODY** Cut two in ditsy fabric **BABY BUNNY** NOSE **BABY BUNNY MUMMY BUNNY EARS** Cut one in pink felt LEG Cut four in beige felt Cut four in beige felt Cut two in satin fabric **PINNY** Cut one in white fabric Cut this line on back dress shape **KNOT** Cut one in **DRESS FRONT & BACK BOW** ditsy fabric Cut two in blue polka dot fabric Cut two in ditsy fabric (cut on the bias)