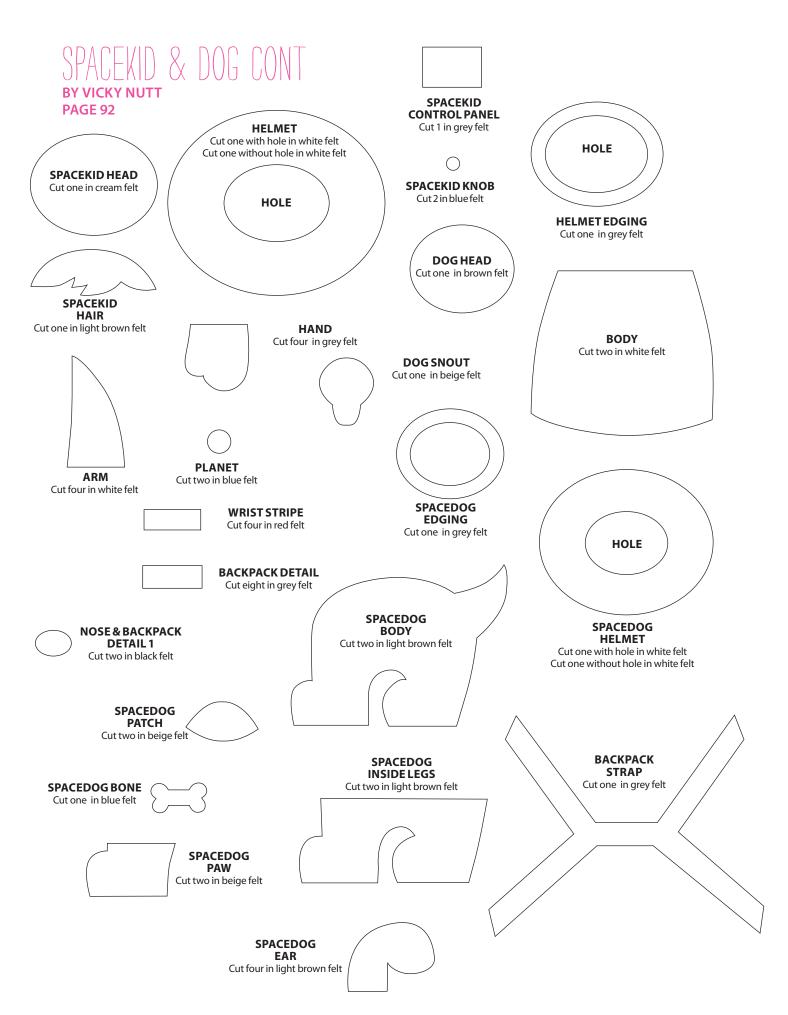

**PAGE 88** В В **OPEN BASE** AC AA Cut one **INSERT WING** D **SIDE BODY LOWER HEAD** Cut one **FRONT BODY** Cut one WING Cut one pair inner Cut one pair outer **BD** BB This piece is the front body and the side body. Follow the black annotations for the front and the pink for the side. **LEG STRIPE** Cut two in red felt **PAGE 92 BACKPACKTOP & BOTTOM** Cut two in white felt **BACKPACK SIDES** Cut two in white felt **MAIN BACKPACK** Cut two in white felt **BUTTON** Cut two in yellow felt **LEG** Cut two in white felt **FOOT BOTTOM** Cut two in white felt **FOOT TOP** Cut two in white felt **FOOT FOOT BACK** Cut four in Cut two in white feltt white felt