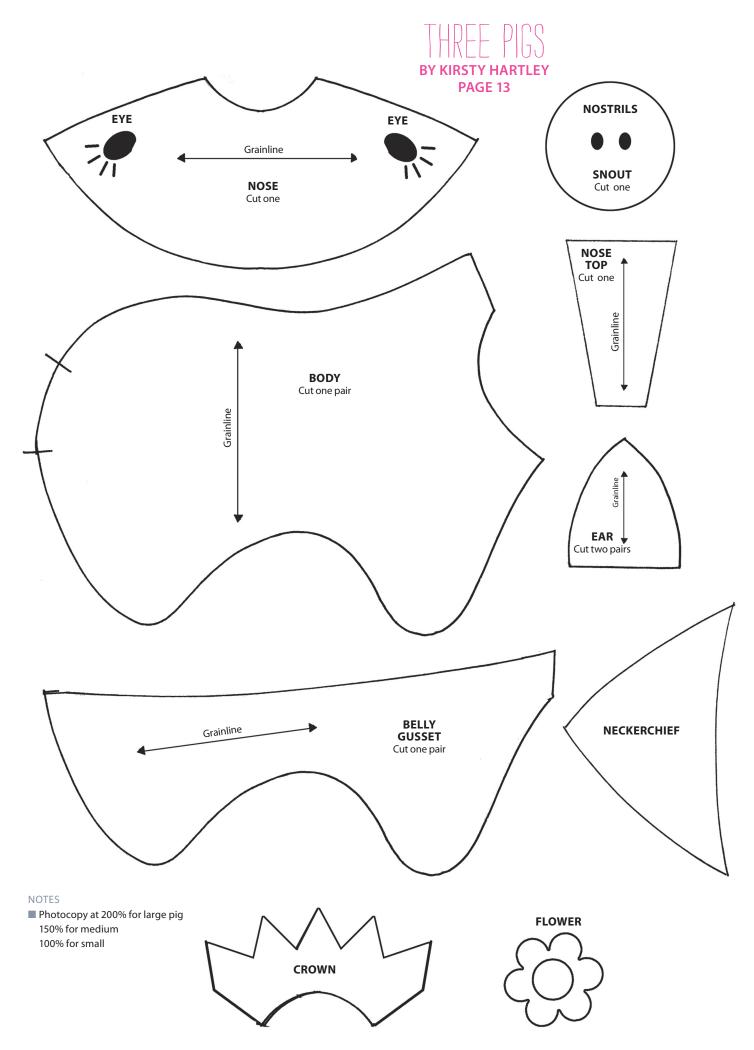

### **TEMPLATES** All of these templates are shown at 50% of their original size, so you'll need to print them at 200%. ■ At full size, all of the templates include a 5mm seam allowance. Arrows indicate the print or pile direction. Some may require mirror image pieces to be cut - refer to the project instructions for usage guidance. ■ The copyright for these templates belongs MUMMY **MUMMY BUNNY** BUNNY to Our Media. They are not for re-sale or **HEAD ARM** distribution. Please do not make any part of Cut two in beige felt Cut four in the templates or instructions available to beige felt others through your website or a third party **MUMMY BUNNY** website, or copy it multiple times without **BODY** our permission. Copyright law protects Cut two in beige felt creative work and unauthorised copying is illegal. We appreciate your help. **MUMMY** BUNNY **EAR** Cut four in MUMMY beige felt **MUMMY BUNNY BABY BUNNY** Cut two in **BUNNY NOSE HEAD** satin fabric **FOOT PAD** Cut one in pink felt Cut two in Cut two in beige felt Satin fabric **BABY BUNNY BODY** Cut two in ditsy fabric **BABY BUNNY** NOSE **BABY BUNNY MUMMY BUNNY EARS** Cut one in pink felt LEG Cut four in beige felt Cut four in beige felt Cut two in satin fabric **PINNY** Cut one in white fabric Cut this line on back dress shape **KNOT** Cut one in **DRESS FRONT & BACK BOW** ditsy fabric Cut two in blue polka dot fabric Cut two in ditsy fabric (cut on the bias)