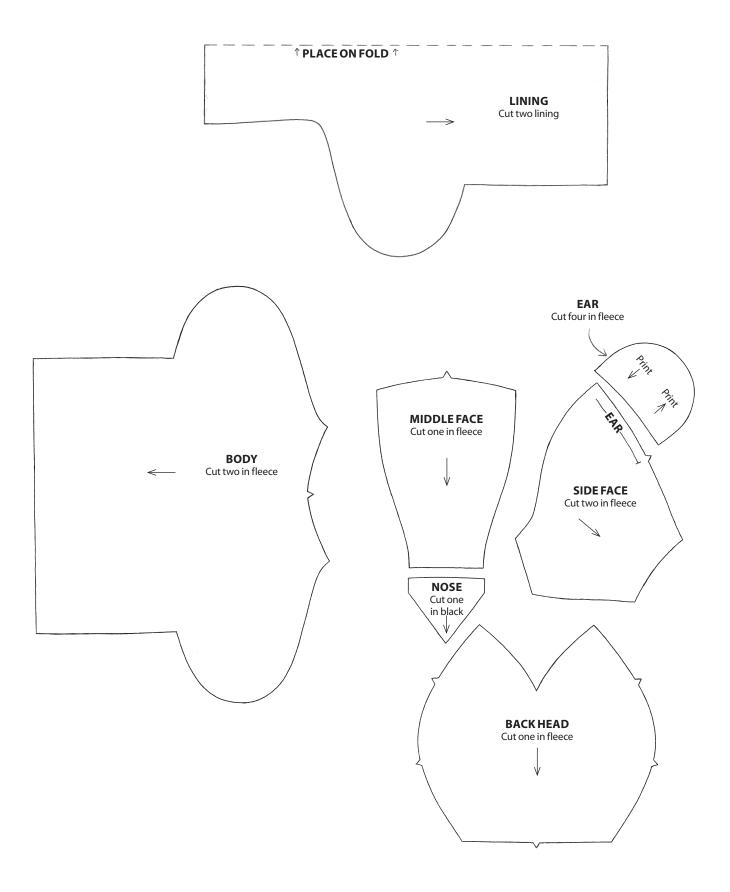

# PLUSH PUPPY

**PAGE 71 EAR** EAR Cut two pairs Α **HEAD SIDE** Cut one pair В OPEN OPEN **SIDE BODY** Cut one pair C В **EYELID** Cut one pair D C **UNDER BODY**Cut one pair TAIL Cut one pair NOSE Cut one **BED SIDE** Cut two pairs