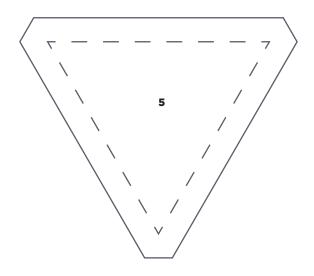

# TEMPLATES Issue 123

**PRINT AT 100%** 

## PRINT AT 100% When printed at the correct size, this box will measure 1in square.





### PRINT AT 100% When printed at the correct size, this box will measure

1in square.





### PRINT AT 100%

When printed at the correct size, this box will measure 1in square.

### TUMBLING TRIANGLES

Templates 1, 2 and 3
ACTUAL SIZE









### PRINT AT 100%

When printed at the correct size, this box will measure 1in square.



### TUMBLING TRIANGLES

Templates 4 and 5
ACTUAL SIZE





## PRINT AT 100%

When printed at the correct size, this box will measure 1in square.

### **EPP PARTY**

Block 1 Hexagon Template ACTUAL SIZE





TRY 3 ISSUES FOR £5! www.buysubscriptions.com/LPDL20