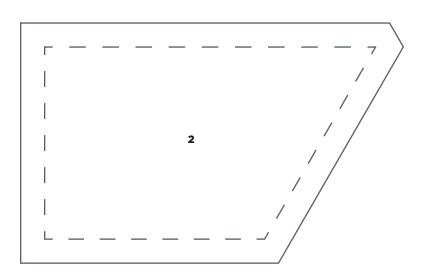

# TEMPLATES Issue 123

**PRINT AT 100%** 

## PRINT AT 100% When printed at the correct size, this box will measure 1in square.





### PRINT AT 100% When printed at the correct size, this box will measure

1in square.





### PRINT AT 100%

When printed at the correct size, this box will measure 1in square.

### TUMBLING TRIANGLES

Templates 1, 2 and 3
ACTUAL SIZE









### PRINT AT 100%

When printed at the correct size, this box will measure 1in square.



### TUMBLING TRIANGLES

Templates 4 and 5
ACTUAL SIZE





## PRINT AT 100%

When printed at the correct size, this box will measure 1in square.

### **EPP PARTY**

Block 1 Hexagon Template ACTUAL SIZE





TRY 3 ISSUES FOR £5! www.buysubscriptions.com/LPDL20