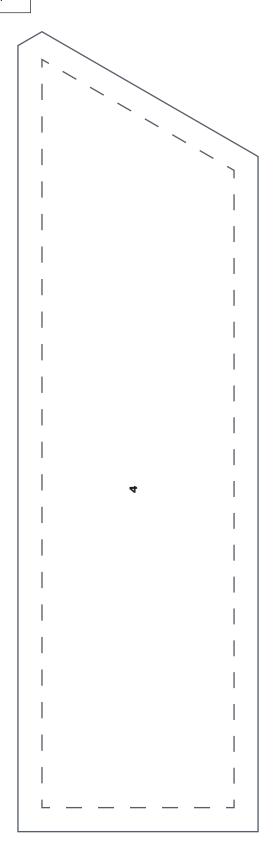

# TEMPLATES Issue 123

**PRINT AT 100%** 

## PRINT AT 100% When printed at the correct size, this box will measure 1in square.





### PRINT AT 100% When printed at the correct size, this box will measure

1in square.





### PRINT AT 100%

When printed at the correct size, this box will measure 1in square.

### TUMBLING TRIANGLES

Templates 1, 2 and 3
ACTUAL SIZE









### PRINT AT 100%

When printed at the correct size, this box will measure 1in square.



### TUMBLING TRIANGLES

Templates 4 and 5
ACTUAL SIZE





## PRINT AT 100%

When printed at the correct size, this box will measure 1in square.

### **EPP PARTY**

Block 1 Hexagon Template ACTUAL SIZE





TRY 3 ISSUES FOR £5! www.buysubscriptions.com/LPDL20