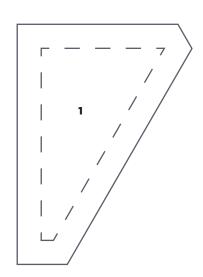

# TEMPLATES Issue 123

**PRINT AT 100%** 

## PRINT AT 100% When printed at the correct size, this box will measure 1in square.





### PRINT AT 100% When printed at the correct size, this box will measure

1in square.





### PRINT AT 100%

When printed at the correct size, this box will measure 1in square.

### TUMBLING TRIANGLES

Templates 1, 2 and 3
ACTUAL SIZE









### PRINT AT 100%

When printed at the correct size, this box will measure 1in square.



### TUMBLING TRIANGLES

Templates 4 and 5
ACTUAL SIZE





## PRINT AT 100%

When printed at the correct size, this box will measure 1in square.

### **EPP PARTY**

Block 1 Hexagon Template ACTUAL SIZE





TRY 3 ISSUES FOR £5! www.buysubscriptions.com/LPDL20