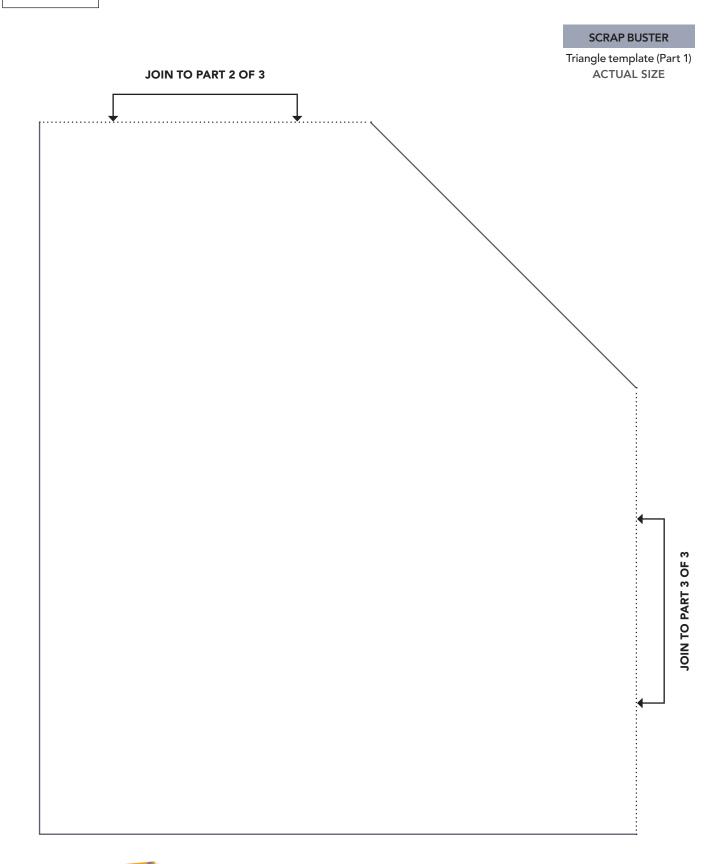

# TEMPLATES Issue 123

**PRINT AT 100%** 

## PRINT AT 100% When printed at the correct size, this box will measure 1in square.





### PRINT AT 100% When printed at the correct size, this box will measure

1in square.





### PRINT AT 100%

When printed at the correct size, this box will measure 1in square.

### TUMBLING TRIANGLES

Templates 1, 2 and 3
ACTUAL SIZE









### PRINT AT 100%

When printed at the correct size, this box will measure 1in square.



### TUMBLING TRIANGLES

Templates 4 and 5
ACTUAL SIZE





## PRINT AT 100%

When printed at the correct size, this box will measure 1in square.

### **EPP PARTY**

Block 1 Hexagon Template ACTUAL SIZE





TRY 3 ISSUES FOR £5! www.buysubscriptions.com/LPDL20