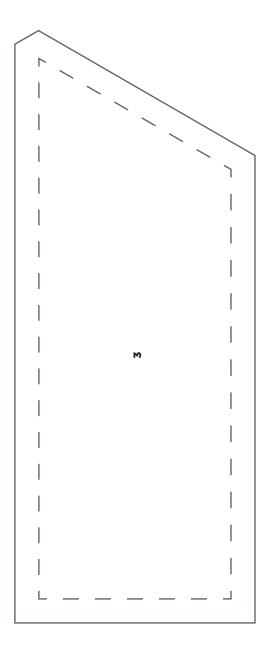

# TEMPLATES Issue 123

**PRINT AT 100%** 

## PRINT AT 100% When printed at the correct size, this box will measure 1in square.





### PRINT AT 100% When printed at the correct size, this box will measure

1in square.





### PRINT AT 100%

When printed at the correct size, this box will measure 1in square.

### TUMBLING TRIANGLES

Templates 1, 2 and 3
ACTUAL SIZE









### PRINT AT 100%

When printed at the correct size, this box will measure 1in square.



### TUMBLING TRIANGLES

Templates 4 and 5
ACTUAL SIZE





## PRINT AT 100%

When printed at the correct size, this box will measure 1in square.

### **EPP PARTY**

Block 1 Hexagon Template ACTUAL SIZE





TRY 3 ISSUES FOR £5! www.buysubscriptions.com/LPDL20