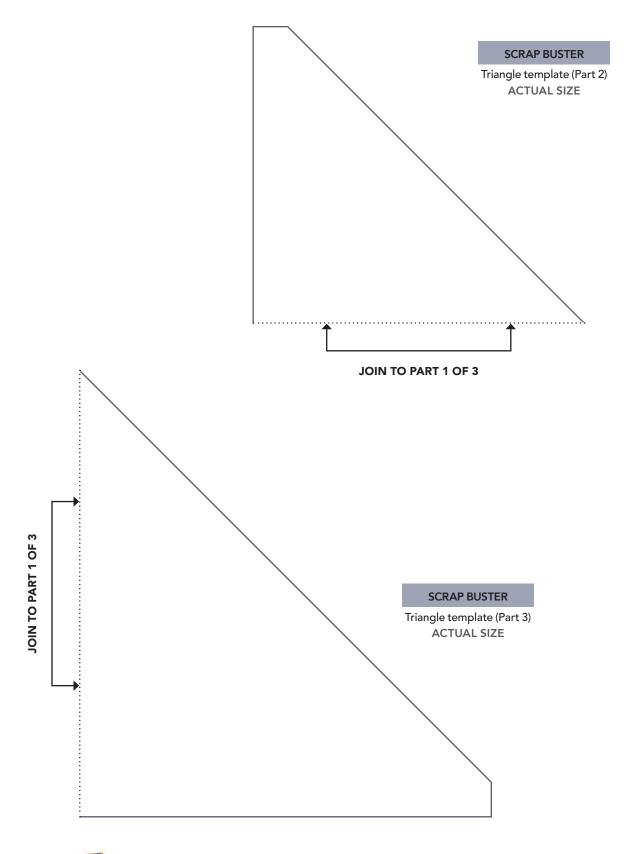

# TEMPLATES Issue 123

**PRINT AT 100%** 

## PRINT AT 100% When printed at the correct size, this box will measure 1in square.





### PRINT AT 100% When printed at the correct size, this box will measure

1in square.





### PRINT AT 100%

When printed at the correct size, this box will measure 1in square.

### TUMBLING TRIANGLES

Templates 1, 2 and 3
ACTUAL SIZE









### PRINT AT 100%

When printed at the correct size, this box will measure 1in square.



### TUMBLING TRIANGLES

Templates 4 and 5
ACTUAL SIZE





## PRINT AT 100%

When printed at the correct size, this box will measure 1in square.

### **EPP PARTY**

Block 1 Hexagon Template ACTUAL SIZE





TRY 3 ISSUES FOR £5! www.buysubscriptions.com/LPDL20