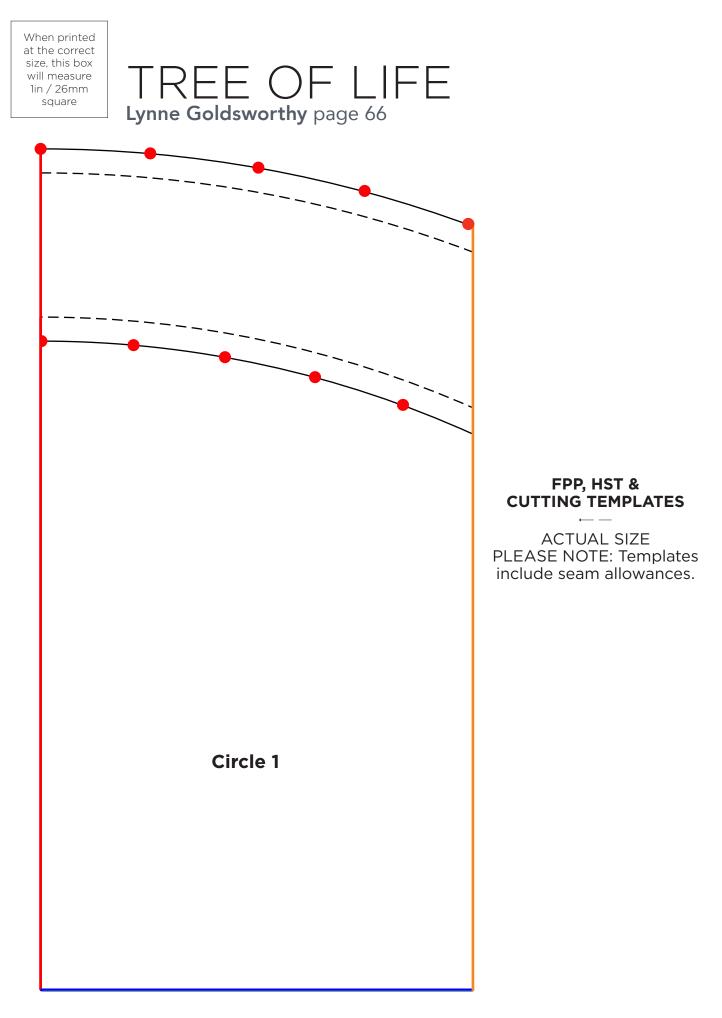

#### **FPP, HST & CUTTING TEMPLATES**

ACTUAL SIZE PLEASE NOTE: Templates include seam allowances.