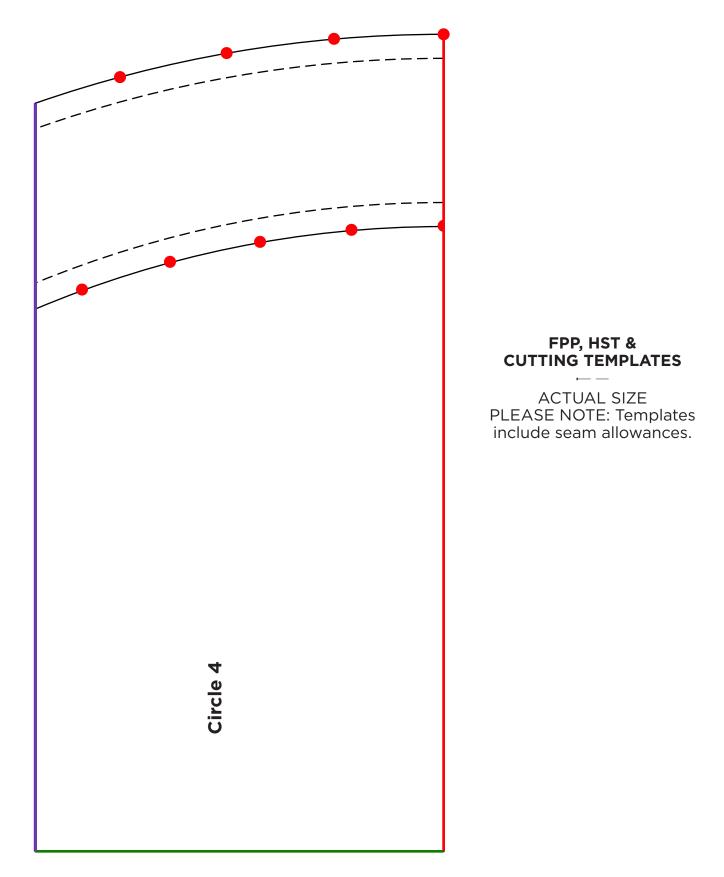

#### **FPP, HST & CUTTING TEMPLATES**

ACTUAL SIZE PLEASE NOTE: Templates include seam allowances.