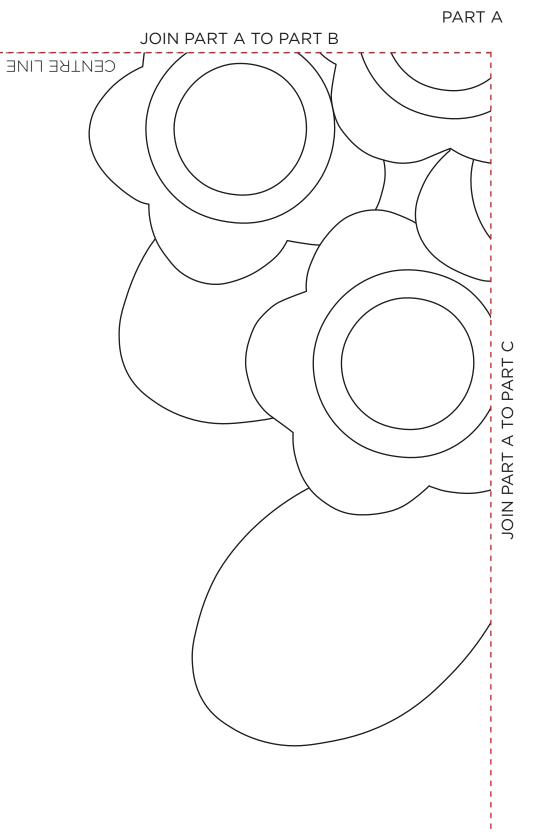

When printed at the correct size, this box will measure 1in / 26mm square

**BLOCK APPLIQUÉ LAYOUT** 

ACTUAL SIZE PLEASE NOTE: Layout does not require seam allowances.

PART B

**BLOCK APPLIQUÉ LAYOUT** 

ACTUAL SIZE PLEASE NOTE: Layout does not require seam allowances.

PART C

**BLOCK APPLIQUÉ LAYOUT** 

ACTUAL SIZE PLEASE NOTE: Layout does not require seam allowances.

PART D