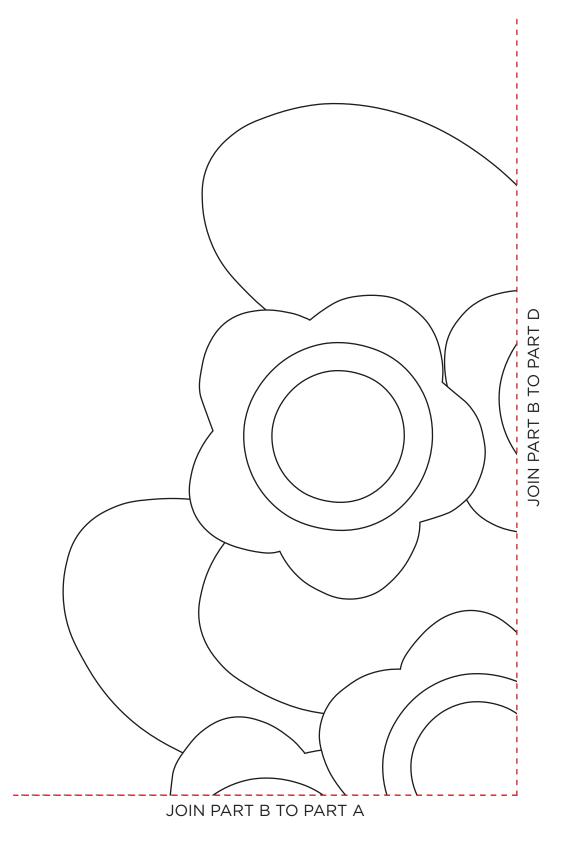

When printed at the correct size, this box will measure 1in / 26mm square

**BLOCK APPLIQUÉ LAYOUT** 

ACTUAL SIZE PLEASE NOTE: Layout does not require seam allowances.

PART B

**BLOCK APPLIQUÉ LAYOUT** 

ACTUAL SIZE PLEASE NOTE: Layout does not require seam allowances.