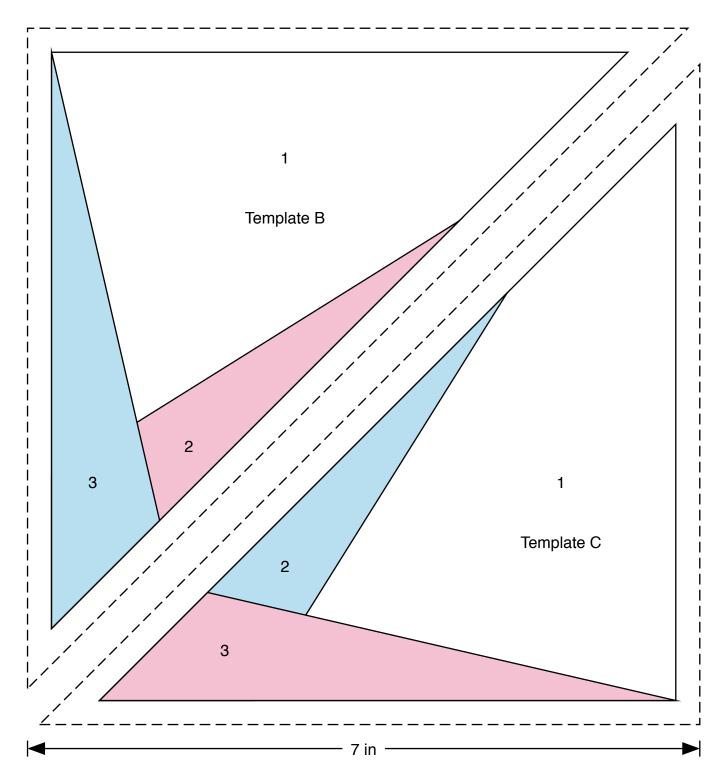

# **APPLIQUÉ, FPP AND PIECING TEMPLATES**

ACTUAL SIZE PLEASE NOTE: Templates include seam allowances.

8

BLOCK OF THE MONTH