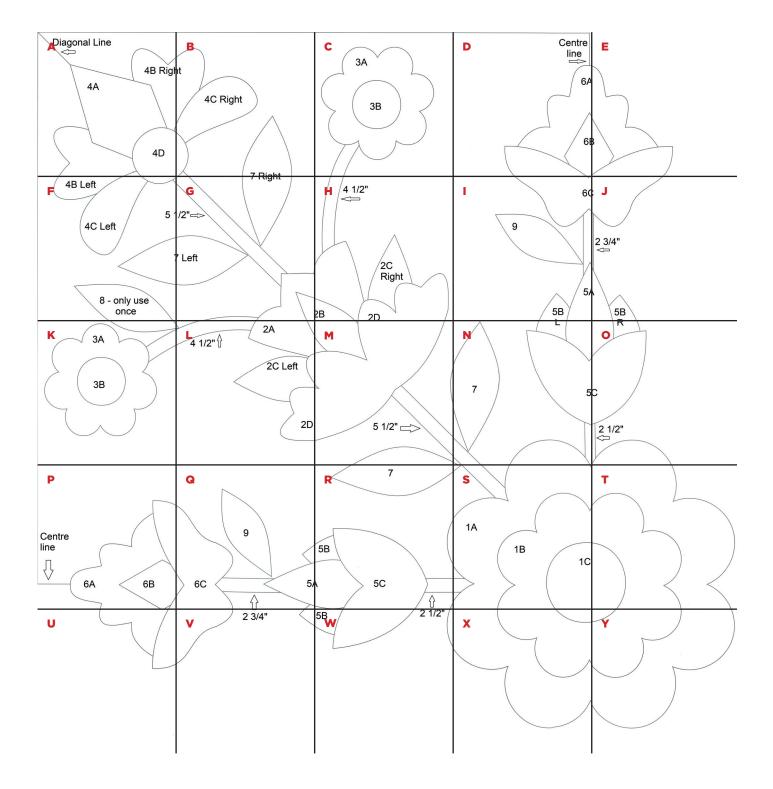

# NORTH COUNTRY FAIR Deirdre Bond-Abel page 20

### QUARTER BLOCK APPLIQUÉ LAYOUT AND TEMPLATES