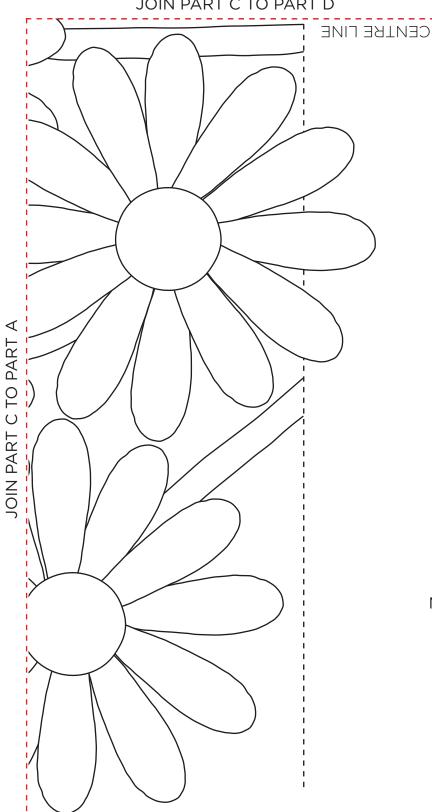

### JOIN PART C TO PART D

Part C

#### **BLOCK LAYOUT**

**ACTUAL SIZE** PLEASE NOTE: Layout DOES NOT require seam allowances.