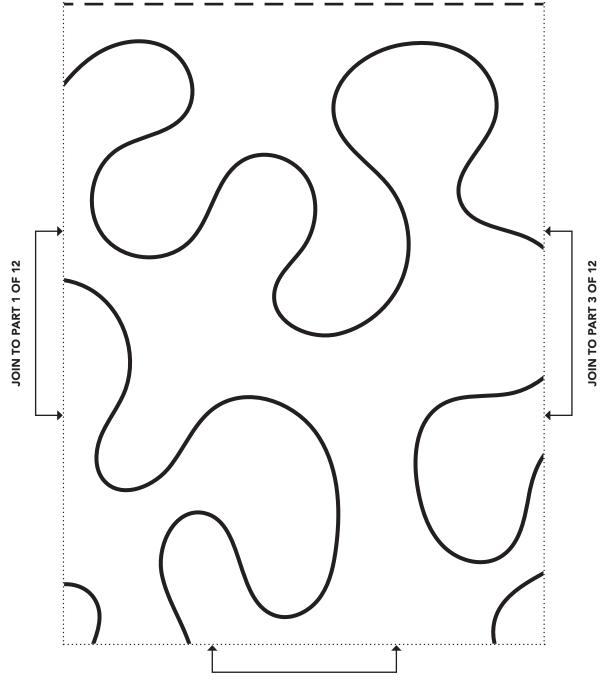

PRINT AT 100% When printed at the correct size, this box will measure lin square.

QUILTING PAPER Part 1 ACTUAL SIZE

JOIN TO PART 5 OF 12

JOIN TO PART 6 OF 12

JOIN TO PART 7 OF 12

JOIN TO PART 8 OF 12

www.buysubscriptions.com/LPDL20