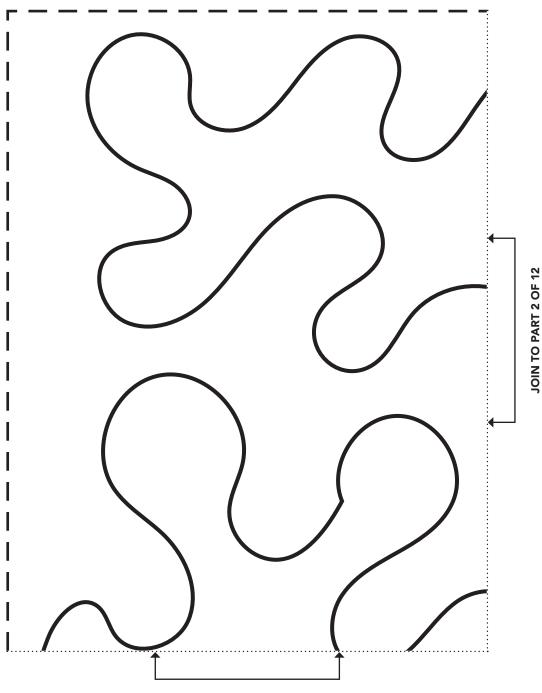

PRINT AT 100% When printed at the correct size, this box will measure lin square.

QUILTING PAPER Part 1 ACTUAL SIZE

JOIN TO PART 5 OF 12

JOIN TO PART 6 OF 12

JOIN TO PART 7 OF 12

JOIN TO PART 8 OF 12

www.buysubscriptions.com/LPDL20