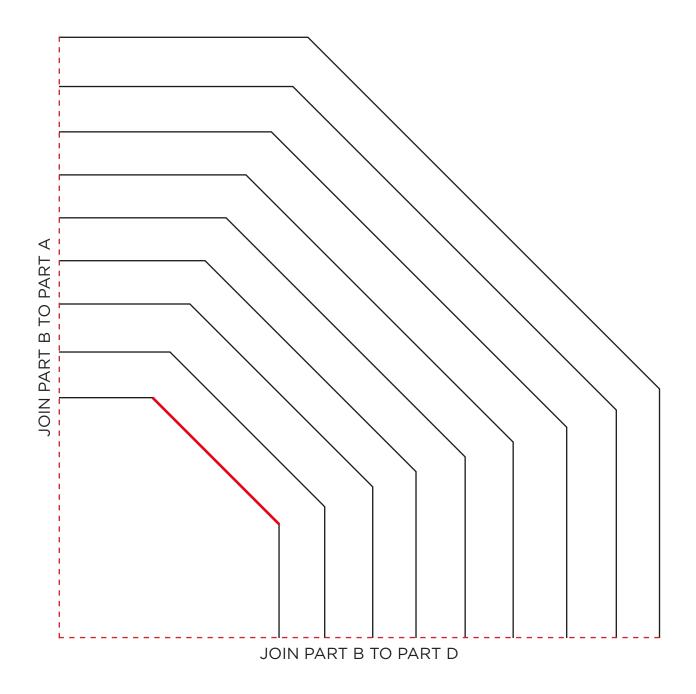

### BLOCK OF THE MONTH

JOIN PART C TO PART D JOIN PART C TO PART A **BLOCK LAYOUT ACTUAL SIZE** PLEASE NOTE: Block layout does NOT require seam allowance. PART C