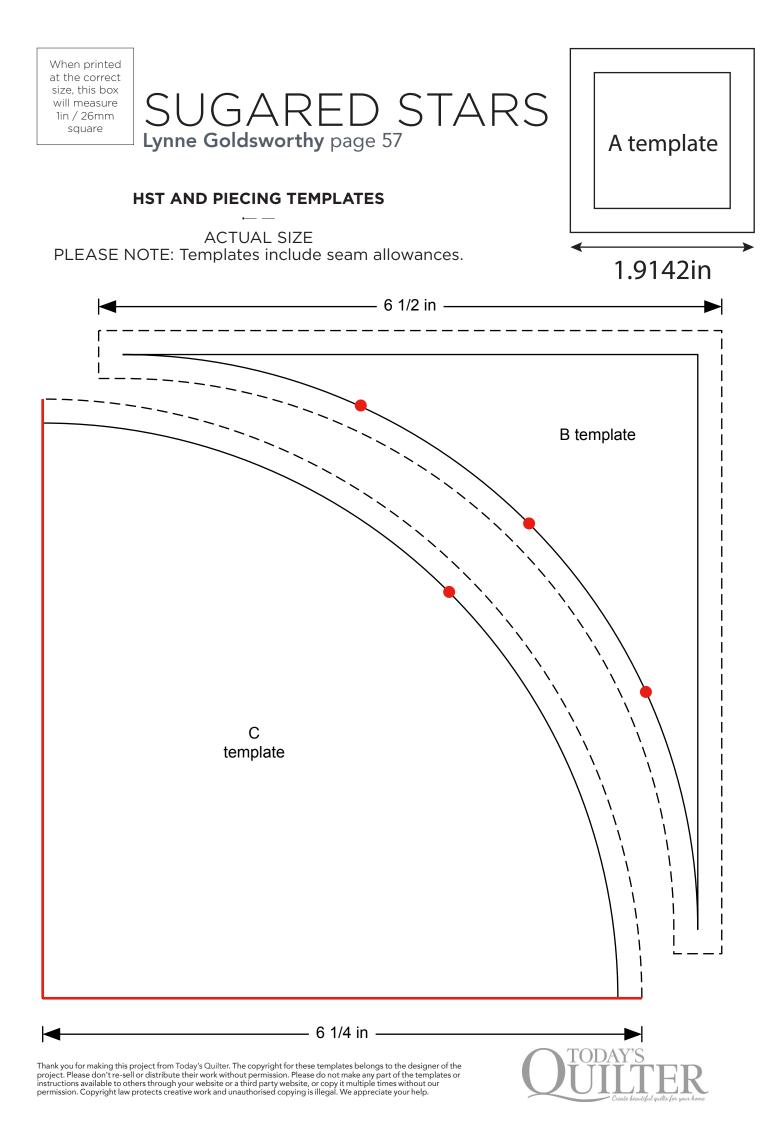

**Templates** Issue 106

PRINT AT 100% SIZE

SUGARED STARS

# HST AND PIECING TEMPLATES

ACTUAL SIZE PLEASE NOTE: Templates include seam allowances.