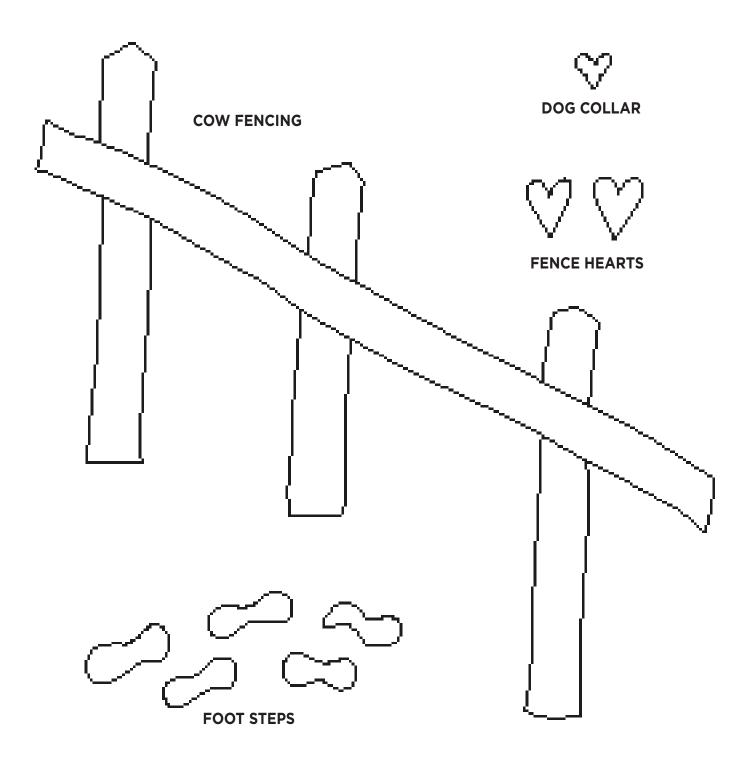

wances.

PART B







## APPLIQUÉ TEMPLATES

ACTUAL SIZE PLEASE NOTE: Templates DO NOT include seam allowances.

PART C



JOIN PART C TO PART F





## APPLIQUÉ TEMPLATES

ACTUAL SIZE PLEASE NOTE: Templates DO NOT include seam allowances.

PART D







## **APPLIQUÉ TEMPLATES**

ACTUAL SIZE PLEASE NOTE: Templates DO NOT include seam allowances.

PART E



JOIN PART E TO PART H





## APPLIQUÉ TEMPLATES

ACTUAL SIZE PLEASE NOTE: Templates DO NOT include seam allowances.

PART F

JOIN PART F TO PART C







## APPLIQUÉ TEMPLATES

ACTUAL SIZE PLEASE NOTE: Templates DO NOT include seam allowances.

PART G







## APPLIQUÉ TEMPLATES

ACTUAL SIZE PLEASE NOTE: Templates DO NOT include seam allowances.

PART H







### 

ACTUAL SIZE PLEASE NOTE: Templates DO NOT include seam allowances.







# APPLIQUÉ AND QUILTING TEMPLATES

ACTUAL SIZE PLEASE NOTE: Templates DO NOT include seam allowances.



Thank you for making this project from Today's Quilter. The copyright for these templates belongs to the designer of the project. Please don't re-sell or distribute their work without permission. Please do not make any part of the templates or instructions available to others through your website or a third party website, or copy it multiple times without our permission. Copyright law protects creative work and unauthorised copying is illegal. We appreciate your help.

OULTER Cuelto beautiful quilto for your home



# APPLIQUÉ AND QUILTING TEMPLATES

ACTUAL SIZE PLEASE NOTE: Templates DO NOT include seam allowances.







# APPLIQUÉ AND QUILTING TEMPLATES

ACTUAL SIZE PLEASE NOTE