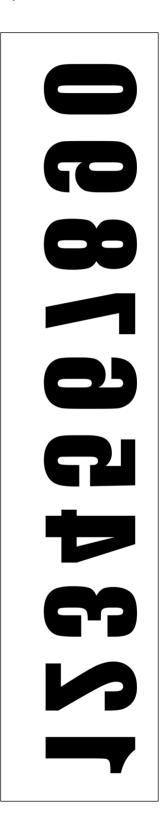

### LAYOUT, APPLIQUÉ AND FPP TEMPLATES

ACTUAL SIZE
PLEASE NOTE: Templates include seam allowances.

**BAUBLE FPP TEMPLATE** 

 $\infty$ 

3

ADVENT NUMBERS TEMPLATE

When printed at the correct size, this box will measure 1in / 26mm square