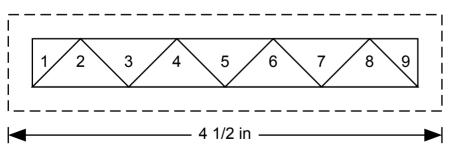

### LAYOUT, APPLIQUÉ AND FPP TEMPLATES

ACTUAL SIZE
PLEASE NOTE: Templates include seam allowances.

**BAUBLE FPP TEMPLATE** 

 $\infty$ 

3

ADVENT NUMBERS TEMPLATE

When printed at the correct size, this box will measure 1in / 26mm square