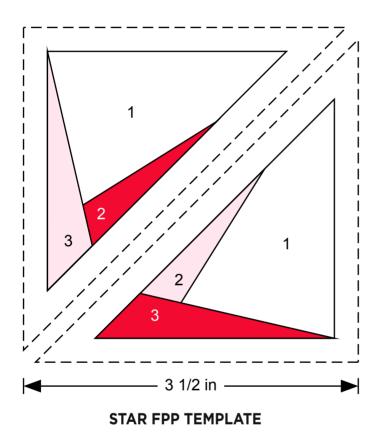

### TREE FPP TEMPLATE

Subscribe online, it's quick and easy!
Visit www.buysubscriptions.com/TQHA23
or call 03330 162 154<sup>†</sup> QUOTE CODE TQHA23

Lines are open 8am-6pm weekdays and 9am-1pm Saturday (orders only on Saturday)