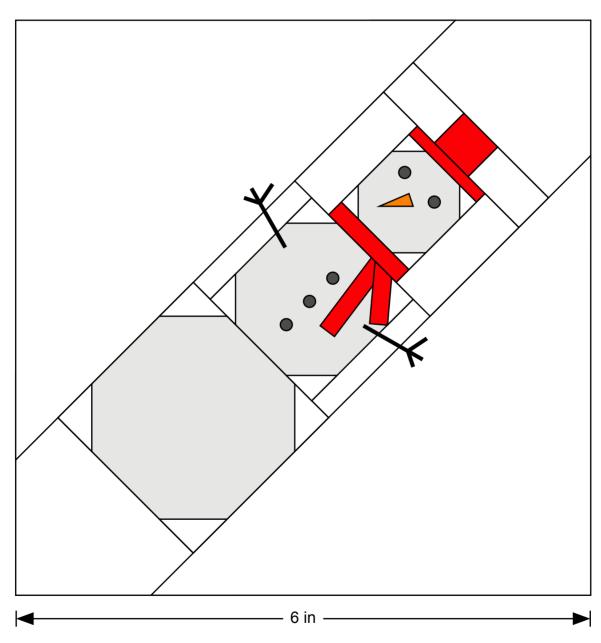

### LAYOUT, APPLIQUÉ AND FPP TEMPLATES

ACTUAL SIZE PLEASE NOTE: Templates include seam allowances.

SNOWMAN BLOCK LAYOUT

When printed at the correct size, this box will measure 1in / 26mm square