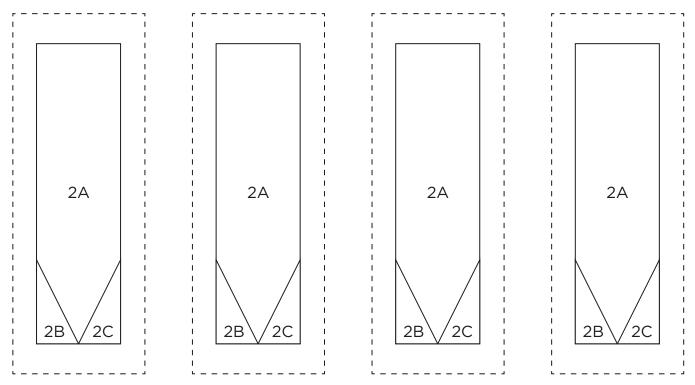

ge 20

### APPLIQUÉ AND HST TEMPLATES

**ACTUAL SIZE** PLEASE NOTE: HST Template includes seam allowances.





### O, TANNENBAUM Allison Richter page 69

### **APPLIQUÉ TEMPLATES**

ACTUAL SIZE
PLEASE NOTE: Templates DO NOT include seam allowances.





### O, TANNENBAUM Allison Richter page 69

### **APPLIQUÉ TEMPLATES**





# O, TANNENBAUM Allison Richter page 69

### **APPLIQUÉ TEMPLATES**

ACTUAL SIZE PLEASE NOTE: Templates DO NOT include seam allowances.





# O, TANNENBAUM Allison Richter page 69

### **FPP TEMPLATES**

ACTUAL SIZE PLEASE NOTE: FPP Templates include seam allowances.





# SET THE CHRISTMAS TABLE!

Paula Hope page 30

### STAR POINTS FPP TEMPLATES

ACTUAL SIZE PLEASE NOTE: Templates include seam allowances.

### **SMALL STAR POINTS**



### **LARGE STAR POINTS**





# SET THE CHRISTMAS TABLE!

Paula Hope page 30

### **CIRCLE TEMPLATES**

ACTUAL SIZE PLEASE NOTE: Templates DO NOT include seam allowances.





# SET THE CHRISTMAS TABLE!

Paula Hope page 30

### **CIRCLE TEMPLATES**

ACTUAL SIZE

PLEASE NOTE: Templates DO NOT include seam allowances.





# SET THE CHRISTMAS TABLE!

Paula Hope page 30

### **CIRCLE TEMPLATES**

ACTUAL SIZE PLEASE NOTE: Templates DO NOT include seam allowances.







Subscribe online, it's quick and easy!
Visit www.buysubscriptions.com/TQHA23
or call 03330 162 154<sup>†</sup> QUOTE CODE TQHA23

Lines are open 8am-6pm weekdays and 9am-1pm Saturday (orders only on Saturday)

\*All savings are calculated as a percentage of Basic Annual Rate. The UK Basic annual rate is £91.87, which includes event issues (issues charge