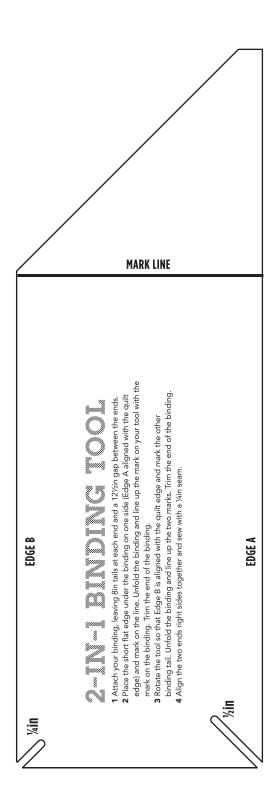

## PRINT AT 100%

When printed at the correct size, this box will measure 1in square.