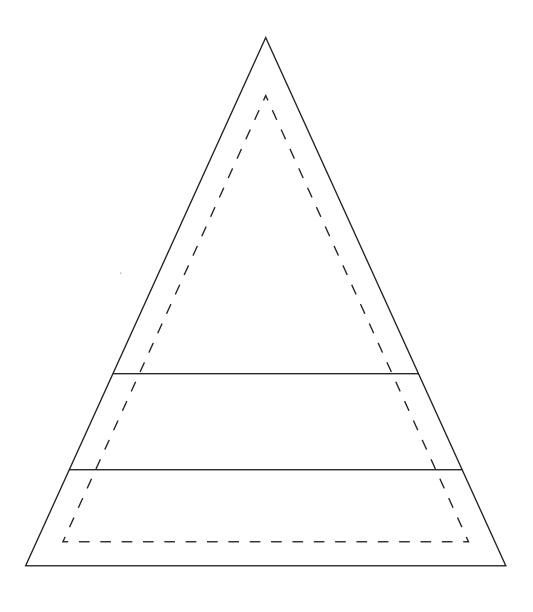

SSUE 131

PRINT AT 100%



## 13 ISSUES FOR £46.29! www.buysubscriptions.com/LPDL20

Love Patchwork & Quilting. The copyright for these templates belongs to the designer of the project. Please don't re-sell or distribute their work without permission. Please do not make any part of the templates or instructions available to others through your website or a third party website, or copy it multiple times without our permission. Copyright law protects creative work and unauthorised copying is illegal. We appreciate your help.

## PRINT AT 100%

When printed at the correct size, this box will measure 1in square.

#### **BUNTING TEMPLATES**

**ACTUAL SIZE** 







## PRINT AT 100%

When printed at the correct size, this box will measure 1in square.

## **BUNTING TEMPLATES**

**ACTUAL SIZE** 





www.buysubscriptions.com/LPDL20