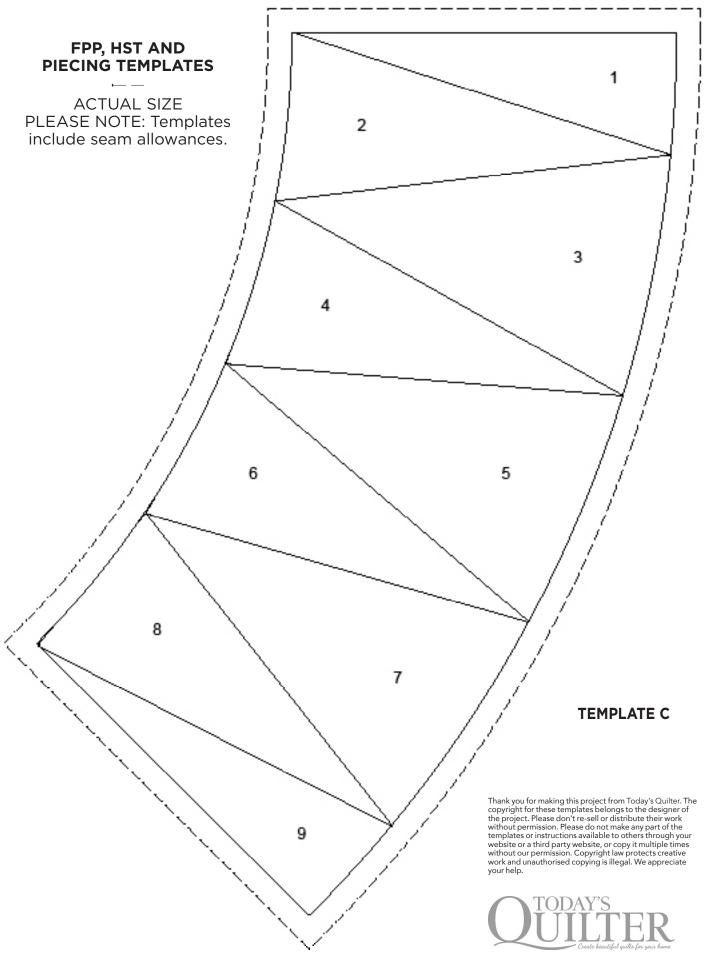

## Templates Issue 109 PRINT AT 100% SIZE

## HOME SWEET HOME Lynne Goldsworthy page 22

#### **FPP, HST AND CUTTING TEMPLATES**

ACTUAL SIZE
PLEASE NOTE: Templates include seam allowances.

#### **TEMPLATE A**





## HOME SWEET HOME Lynne Goldsworthy page 22

#### FPP, HST AND PIECING TEMPLATES





## HOME SWEET HOME Lynne Goldsworthy page 22

#### **FPP, HST AND PIECING TEMPLATES**





## HOME SWEET HOME

Lynne Goldsworthy page 22



## HOME SWEET HOME Lynne Goldsworthy page 22

#### **FPP, HST AND PIECING TEMPLATES**





HOME SWEET HOME
Lynne Goldsworthy page 22 When printed at the correct size, this box will measure 1in / 26mm square **FPP, HST AND PIECING TEMPLATES ACTUAL SIZE** PLEASE NOTE: Templates include seam allowances. **TEMPLATE E** Thank you for making this project from Today's Quilter. The copyright for these templates belongs to the designer of the project. Please don't re-sell or distribute their work without permission. Please do not make any part of the templates or instructions available to others through your website or a third party website, or copy it multiple times without our permission. Copyright law protects creative work and unauthorised copying is illegal. We appreciate your help.

## HOME