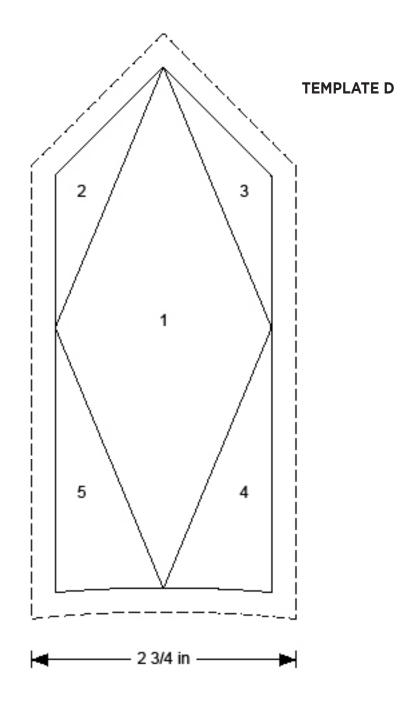

#### **FPP, HST AND PIECING TEMPLATES**

HOME SWEET HOME
Lynne Goldsworthy page 22 When printed at the correct size, this box will measure 1in / 26mm square **FPP, HST AND PIECING TEMPLATES ACTUAL SIZE** PLEASE NOTE: Templates include seam allowances. **TEMPLATE E** Thank you for making this project from Today's Quilter. The copyright for these templates belongs to the designer of the project. Please don't re-sell or distribute their work without permission. Please do not make any part of the templates or instructions available to others through your website or a third party website, or copy it multiple times without our permission. Copyright law protects creative work and unauthorised copying is illegal. We appreciate your help.