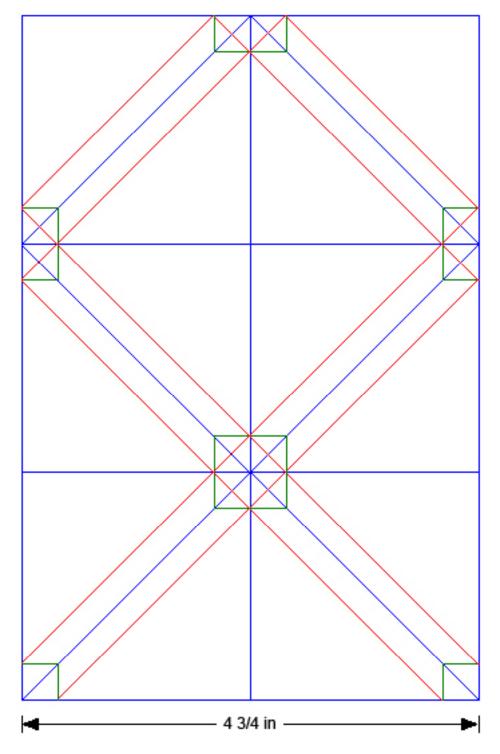

#### **HST TEMPLATES**

FOUNDATION TEMPLATE 2 MAKES 16 HSTS

FOUNDATION TEMPLATE 3
MAKES 8 HSTS