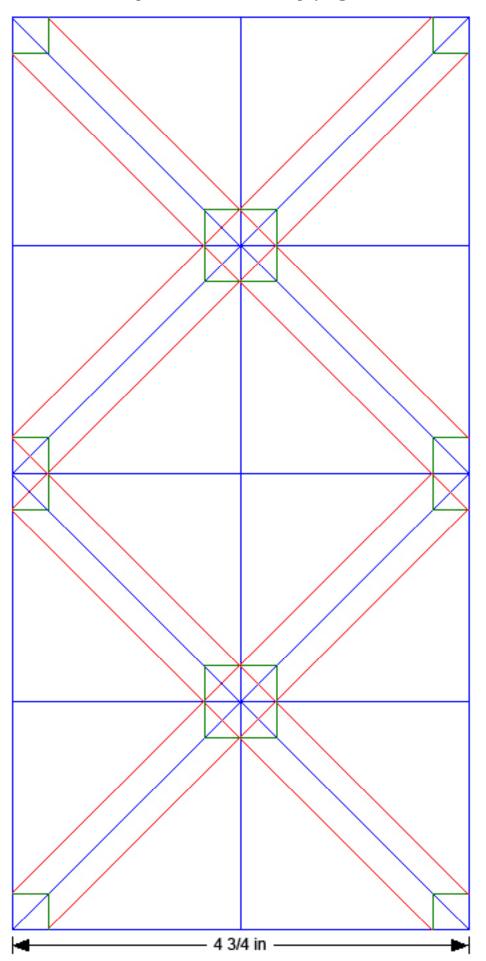

#### **HST TEMPLATES**

FOUNDATION TEMPLATE 2 MAKES 16 HSTS

FOUNDATION TEMPLATE 3
MAKES 8 HSTS