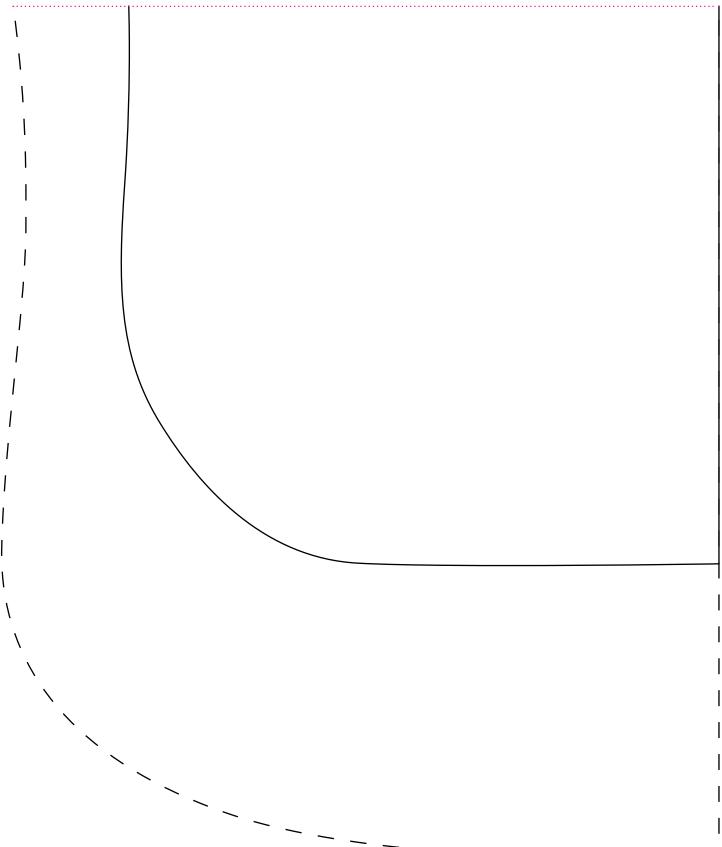

## PAGE 35

PART B - JOIN TO PART A AND PART C **ACTUAL SIZE** 

ATTACH PART C HERE

WWW.GATHERED.HOW/SIMPLYSEWING 7

PART C - JOIN TO PART B

ATTACH PART B HERE **ACTUAL SIZE** 