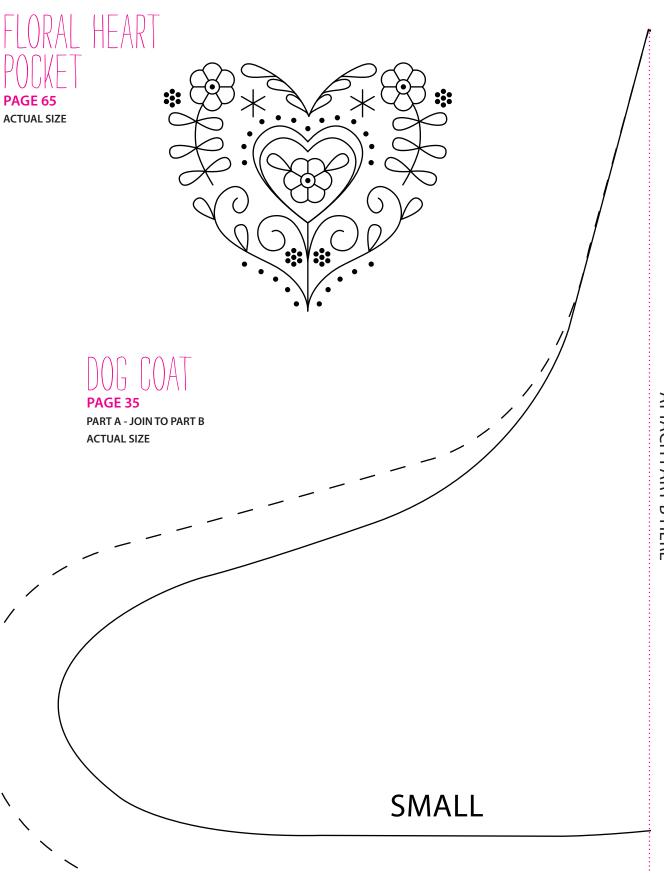

## PAGE 35

PART B - JOIN TO PART A AND PART C **ACTUAL SIZE** 

ATTACH PART C HERE

WWW.GATHERED.HOW/SIMPLYSEWING 7

PART C - JOIN TO PART B

ATTACH PART B HERE **ACTUAL SIZE** 