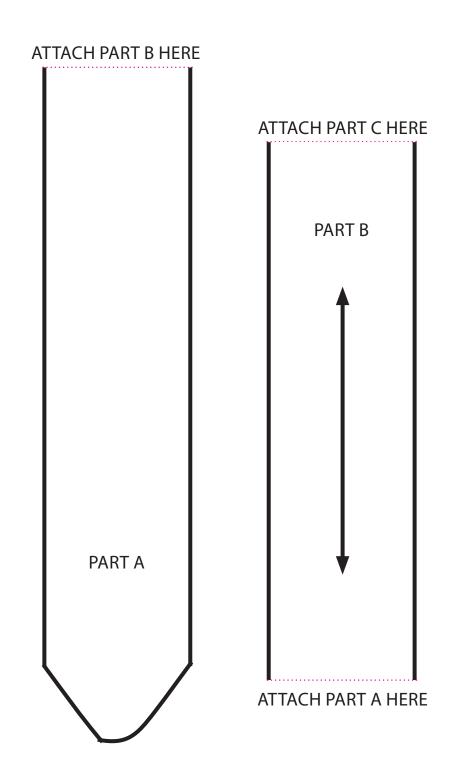

## PAGE 35

PART B - JOIN TO PART A AND PART C **ACTUAL SIZE** 

ATTACH PART C HERE

WWW.GATHERED.HOW/SIMPLYSEWING 7

PART C - JOIN TO PART B

ATTACH PART B HERE **ACTUAL SIZE** 