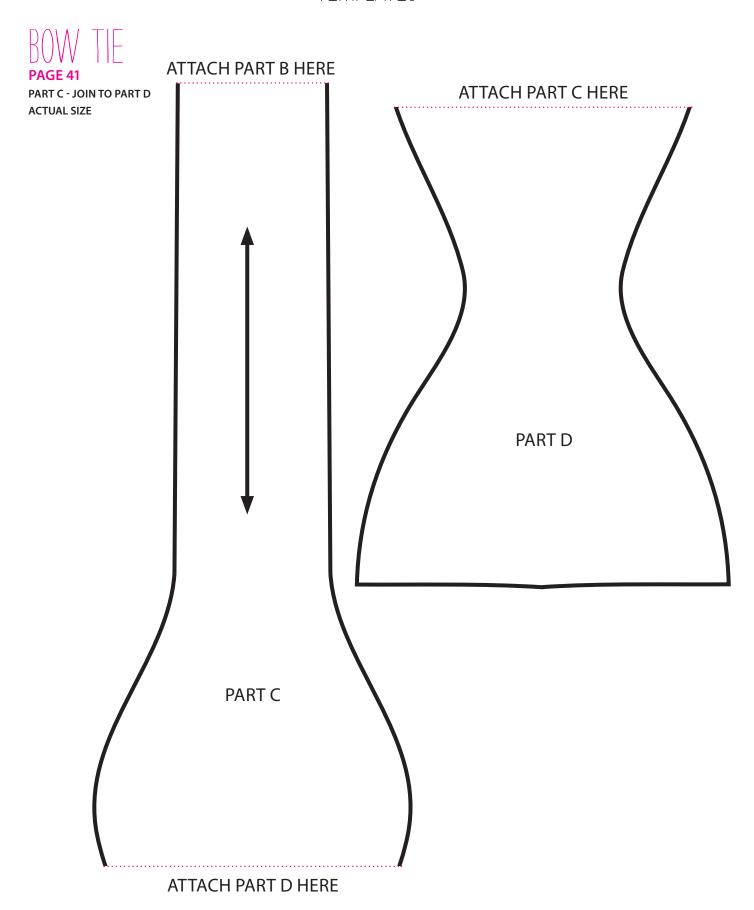

### BOW TIE

PAGE 41

PART A - JOIN TO PART B ACTUAL SIZE

Thank you for making these projects from *Simply Sewing*.

The copyright for these templates belongs to the designer of the project.

They work hard to create projects for you to enjoy, so please don't re-sell or distribute their work without permission. Please do not make any part of the templates or instructions available to others through your website or a third party, or copy it multiple times without our permission. Copyright law protects creative work and unauthorised copying is illegal.