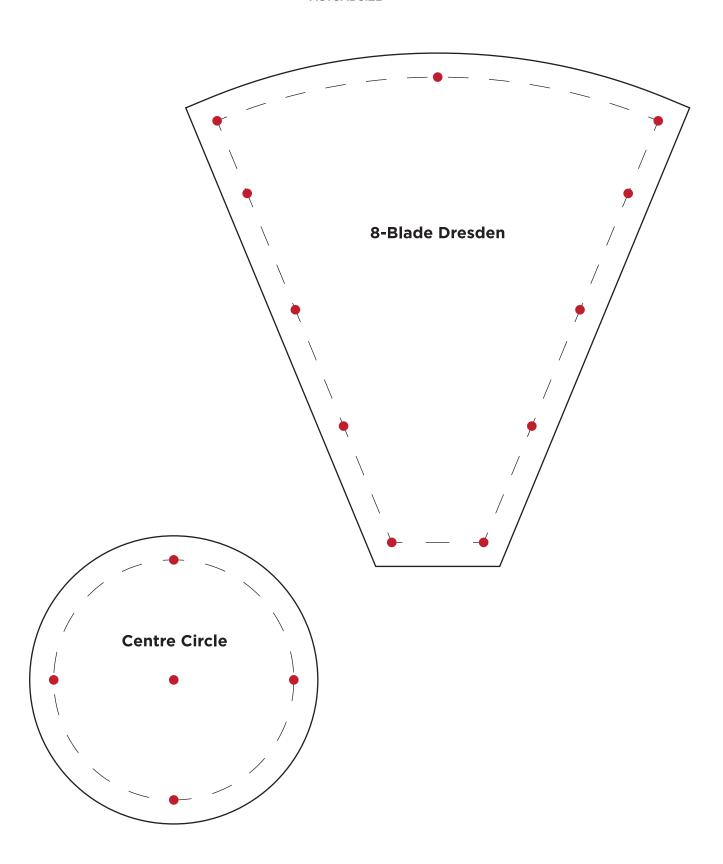

## PRINT AT 100% When printed at the correct size, this box will measure 1in square.

## DRESDEN TEMPLATES

**ACTUAL SIZE** 