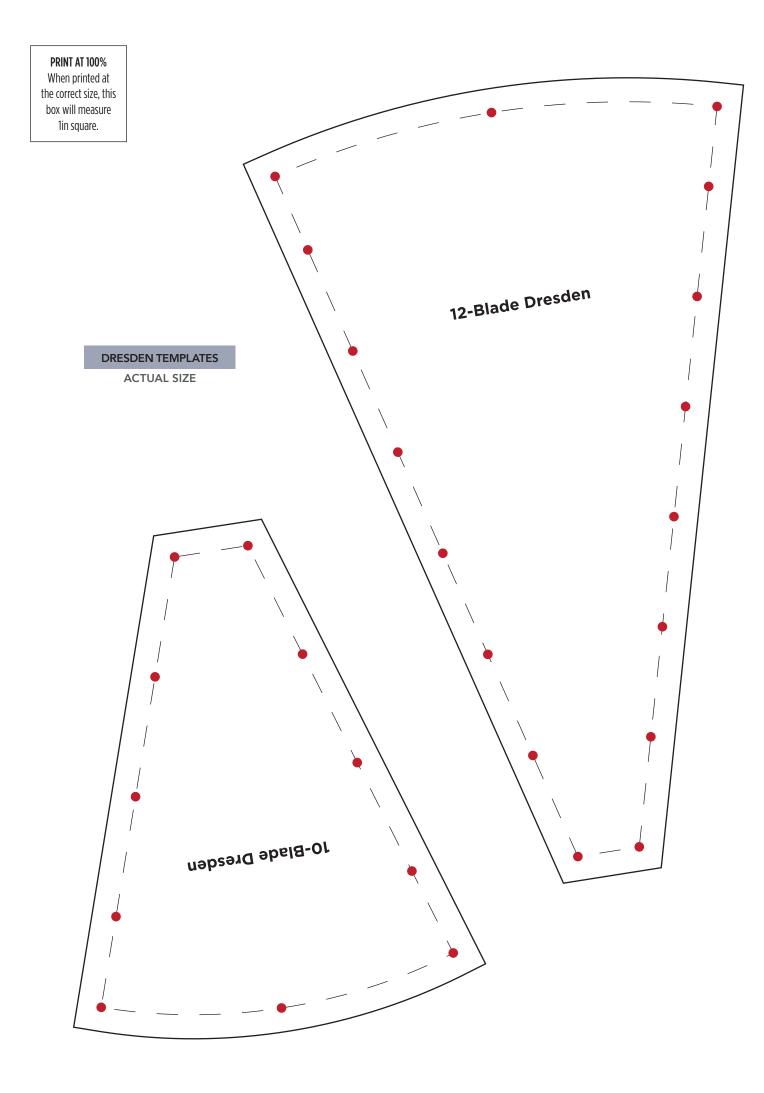

## PRINT AT 100% When printed at the correct size, this box will measure 1in square.

## DRESDEN TEMPLATES

**ACTUAL SIZE** 