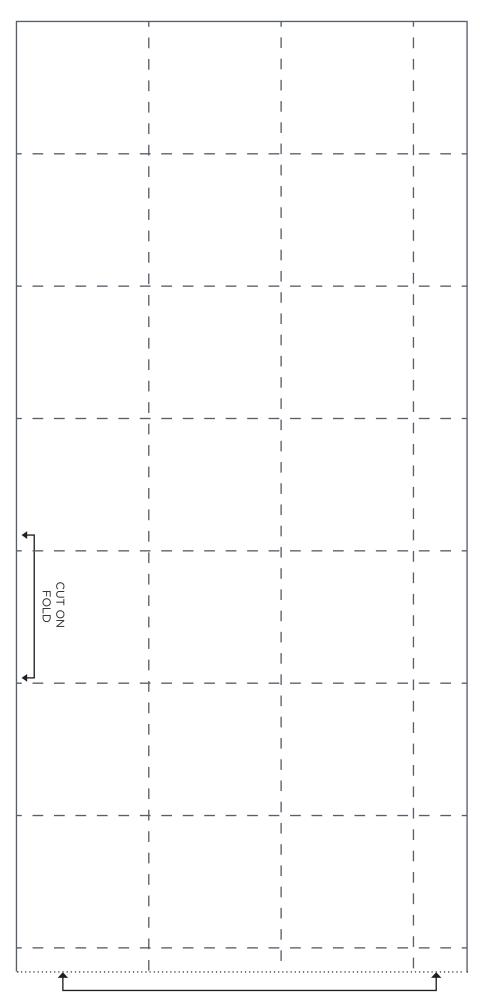

# TEMPLATES Issue 137

**PRINT AT 100%** 

#### PRINT AT 100% When printed at

the correct size, this box will measure 1in square.



PRINT AT 100% When printed at the correct size, this box will measure lin square.

#### JUST BREWED

### Tea Cup Template Sections A and B ${\sf ACTUAL\ SIZE}$





PRINT AT 100% When printed at the correct size, this box will measure lin square.

#### JUST BREWED

Tea Pot Template Sections A and E

**ACTUAL SIZE** 



PRINT AT 100% When printed at the correct size, this box will measure 1in square. 5B 3D 3B 2D 1D 1B 2B 4D 4B JUST BREWED Tea Pot Template Sections B and D ١ ACTUAL SIZE





#### PRINT AT 100% When printed at

the correct size, this box will measure lin square.

#### PEP TALK

Banner Template (Part 1)

ACTUAL SIZE



#### PRINT AT 100% When printed at

the correct size, this box will measure 1in square.

#### PEP TALK

Banner Template (Part 2)

ACTUAL SIZE



#### PRINT AT 100% When printed at the correct size, this box will measure

1in square.



#### SHELL LA VIE!

Zipper Pouch Template

ACTUAL SIZE

#### PRINT AT 100% When printed at the correct size, this box will measure

1in square.

#### SHELL LA VIE!

Needle Case Template

ACTUAL SIZE



## PRINT AT 100% When printed at the correct size, this box will measure 1in square.

#### SHELL LA VIE!

Needle Page Template

ACTUAL SIZE



#### PRINT AT 100% When printed at the correct size, this box will measure

1in square.

#### SHELL LA VIE!

Pincushion Template

ACTUAL SIZE