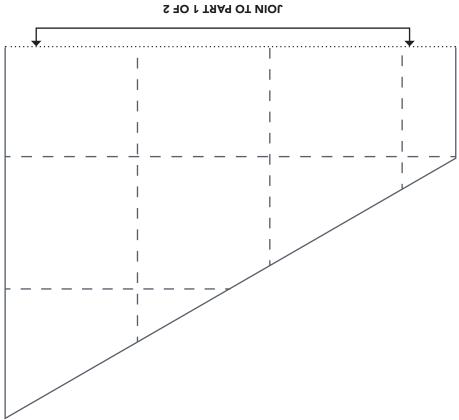

e 1in square.



PRINT AT 100% When printed at the correct size, this box will measure lin square.

#### JUST BREWED

### Tea Cup Template Sections A and B ${\sf ACTUAL\ SIZE}$





PRINT AT 100% When printed at the correct size, this box will measure lin square.

#### JUST BREWED

Tea Pot Template Sections A and E

**ACTUAL SIZE** 



PRINT AT 100% When printed at the correct size, this box will measure 1in square. 5B 3D 3B 2D 1D 1B 2B 4D 4B JUST BREWED Tea Pot Template Sections B and D ١ ACTUAL SIZE





#### PRINT AT 100% When printed at

the correct size, this box will measure lin square.

#### PEP TALK

Banner Template (Part 1)

ACTUAL SIZE



#### PRINT AT 100% When printed at

the correct size, this box will measure 1in square.

#### PEP TALK

Banner Template (Part 2)

ACTUAL SIZE



#### PRINT AT 100% When printed at the correct size, this box will measure

1in square.



#### SHELL LA VIE!

Zipper Pouch Template

ACTUAL SIZE

#### PRINT AT 100% When printed at the correct size, this box will measure

1in square.

#### SHELL LA VIE!

Needle Case Template

ACTUAL SIZE



## PRINT AT 100% When printed at the correct size, this box will measure 1in square.

#### SHELL LA VIE!

Needle Page Template

ACTUAL SIZE



#### PRINT AT 100% When printed at the correct size, this box will measure

1in square.

#### SHELL LA VIE!

Pincushion Template

ACTUAL SIZE