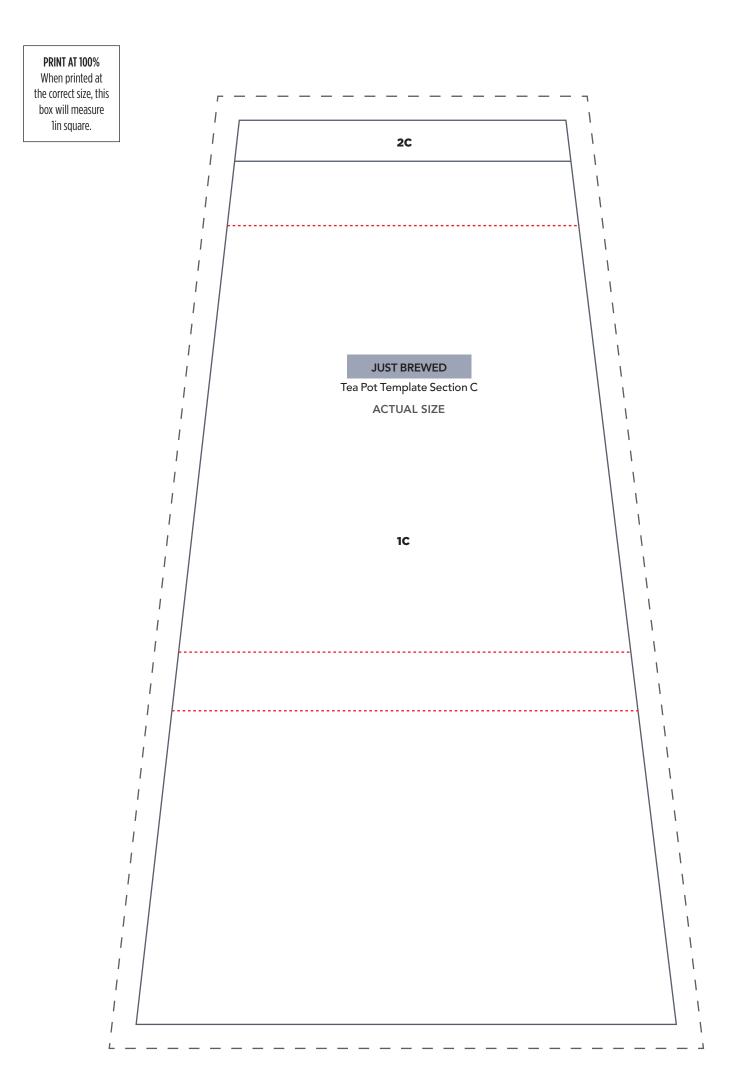

#### PRINT AT 100% When printed at

the correct size, this box will measure 1in square.

PRINT AT 100% When printed at the correct size, this box will measure lin square.

#### JUST BREWED