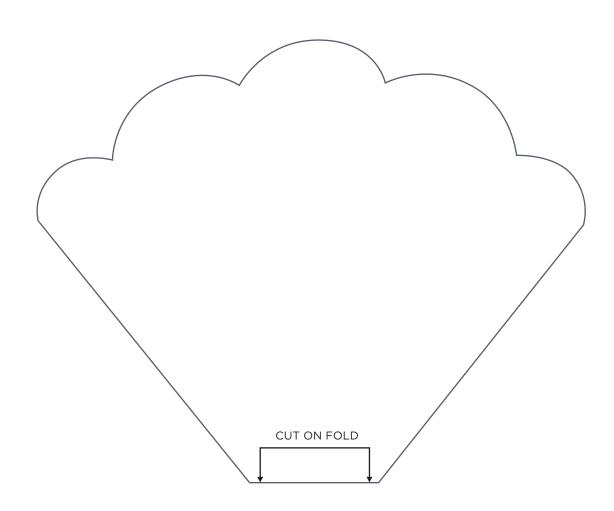

B 2B 4D 4B JUST BREWED Tea Pot Template Sections B and D ١ ACTUAL SIZE





#### PRINT AT 100% When printed at

the correct size, this box will measure lin square.

#### PEP TALK

Banner Template (Part 1)

ACTUAL SIZE



#### PRINT AT 100% When printed at

the correct size, this box will measure 1in square.

#### PEP TALK

Banner Template (Part 2)

ACTUAL SIZE



#### PRINT AT 100% When printed at the correct size, this box will measure

1in square.



#### SHELL LA VIE!

Zipper Pouch Template

ACTUAL SIZE

#### PRINT AT 100% When printed at the correct size, this box will measure

1in square.

#### SHELL LA VIE!

Needle Case Template

ACTUAL SIZE



## PRINT AT 100% When printed at the correct size, this box will measure 1in square.

#### SHELL LA VIE!

Needle Page Template

ACTUAL SIZE



#### PRINT AT 100% When printed at the correct size, this box will measure

1in square.

#### SHELL LA VIE!

Pincushion Template

ACTUAL SIZE