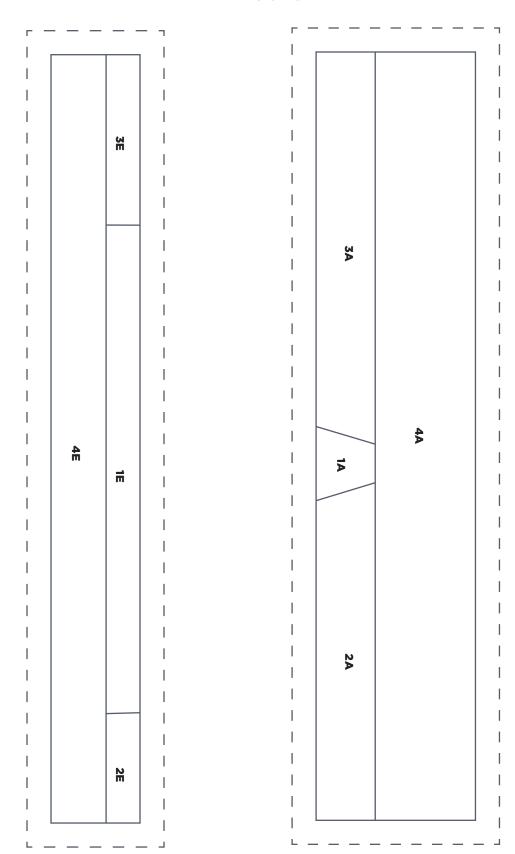

#### JUST BREWED

Tea Pot Template Sections A and E

**ACTUAL SIZE** 

PRINT AT 100% When printed at the correct size, this box will measure 1in square. 5B 3D 3B 2D 1D 1B 2B 4D 4B JUST BREWED Tea Pot Template Sections B and D ١ ACTUAL SIZE