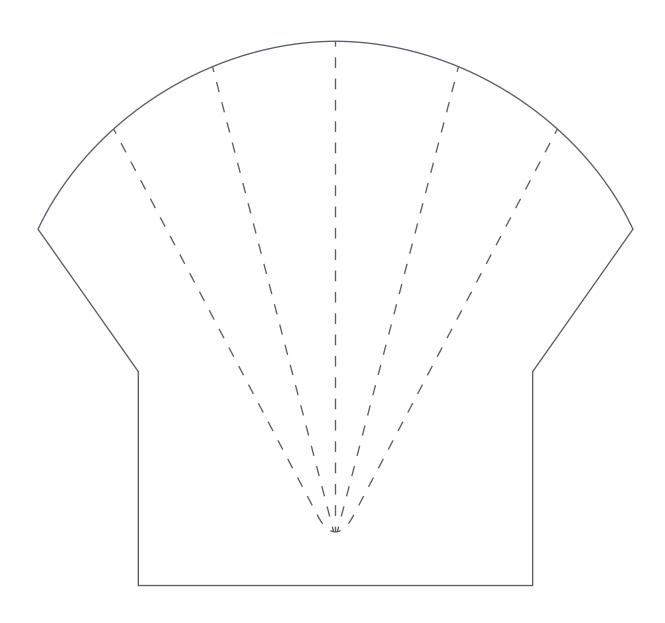

square.

#### JUST BREWED

### Tea Cup Template Sections A and B ${\sf ACTUAL\ SIZE}$





PRINT AT 100% When printed at the correct size, this box will measure lin square.

#### JUST BREWED

Tea Pot Template Sections A and E

**ACTUAL SIZE** 



PRINT AT 100% When printed at the correct size, this box will measure 1in square. 5B 3D 3B 2D 1D 1B 2B 4D 4B JUST BREWED Tea Pot Template Sections B and D ١ ACTUAL SIZE





#### PRINT AT 100% When printed at

the correct size, this box will measure lin square.

#### PEP TALK

Banner Template (Part 1)

ACTUAL SIZE



#### PRINT AT 100% When printed at

the correct size, this box will measure 1in square.

#### PEP TALK

Banner Template (Part 2)

ACTUAL SIZE



#### PRINT AT 100% When printed at the correct size, this box will measure

1in square.



#### SHELL LA VIE!

Zipper Pouch Template

ACTUAL SIZE

#### PRINT AT 100% When printed at the correct size, this box will measure

1in square.

#### SHELL LA VIE!

Needle Case Template

ACTUAL SIZE



## PRINT AT 100% When printed at the correct size, this box will measure 1in square.

#### SHELL LA VIE!

Needle Page Template

ACTUAL SIZE



#### PRINT AT 100% When printed at the correct size, this box will measure

1in square.

#### SHELL LA VIE!

Pincushion Template

ACTUAL SIZE