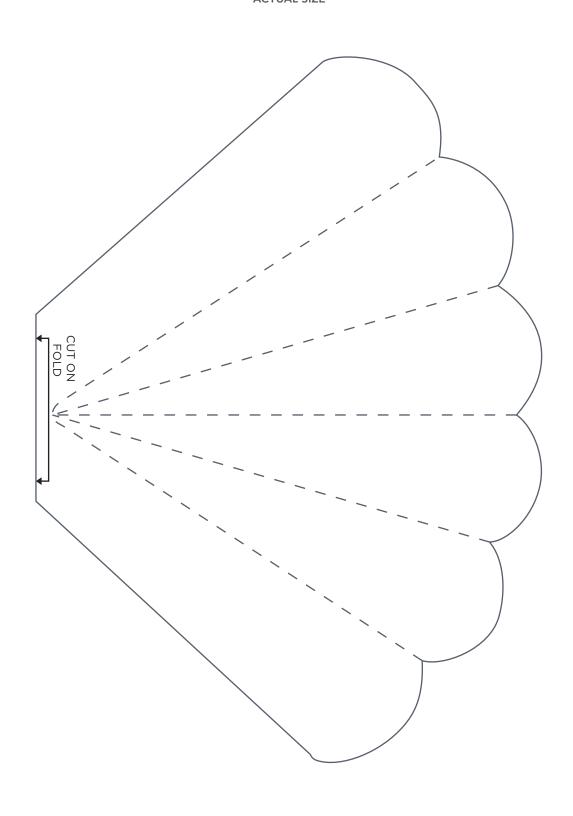

mplate Sections A and E

**ACTUAL SIZE** 



PRINT AT 100% When printed at the correct size, this box will measure 1in square. 5B 3D 3B 2D 1D 1B 2B 4D 4B JUST BREWED Tea Pot Template Sections B and D ١ ACTUAL SIZE





#### PRINT AT 100% When printed at

the correct size, this box will measure lin square.

#### PEP TALK

Banner Template (Part 1)

ACTUAL SIZE



#### PRINT AT 100% When printed at

the correct size, this box will measure 1in square.

#### PEP TALK

Banner Template (Part 2)

ACTUAL SIZE



#### PRINT AT 100% When printed at the correct size, this box will measure

1in square.



#### SHELL LA VIE!

Zipper Pouch Template

ACTUAL SIZE

#### PRINT AT 100% When printed at the correct size, this box will measure

1in square.

#### SHELL LA VIE!

Needle Case Template

ACTUAL SIZE



## PRINT AT 100% When printed at the correct size, this box will measure 1in square.

#### SHELL LA VIE!

Needle Page Template

ACTUAL SIZE



#### PRINT AT 100% When printed at the correct size, this box will measure

1in square.

#### SHELL LA VIE!

Pincushion Template

ACTUAL SIZE