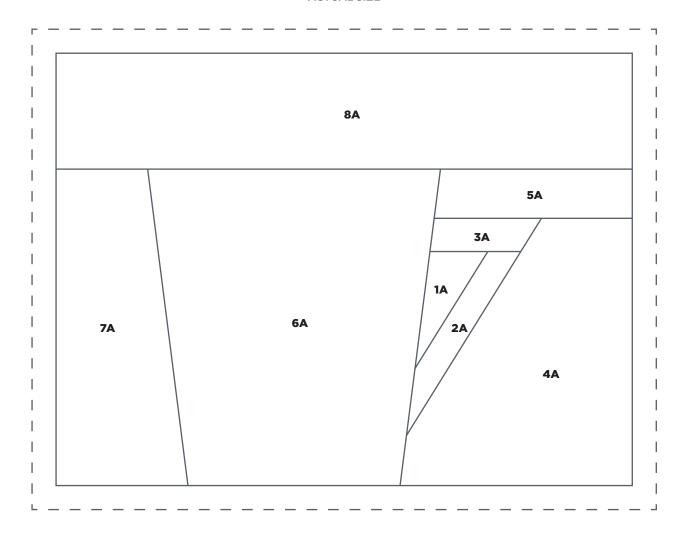

### Tea Cup Template Sections A and B ${\sf ACTUAL\ SIZE}$

PRINT AT 100% When printed at the correct size, this box will measure lin square.