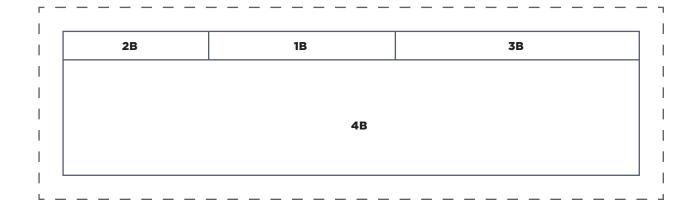

#### JUST BREWED

Tea Pot Template Sections A and E

**ACTUAL SIZE** 

PRINT AT 100% When printed at the correct size, this box will measure 1in square. 5B 3D 3B 2D 1D 1B 2B 4D 4B JUST BREWED Tea Pot Template Sections B and D ١ ACTUAL SIZE