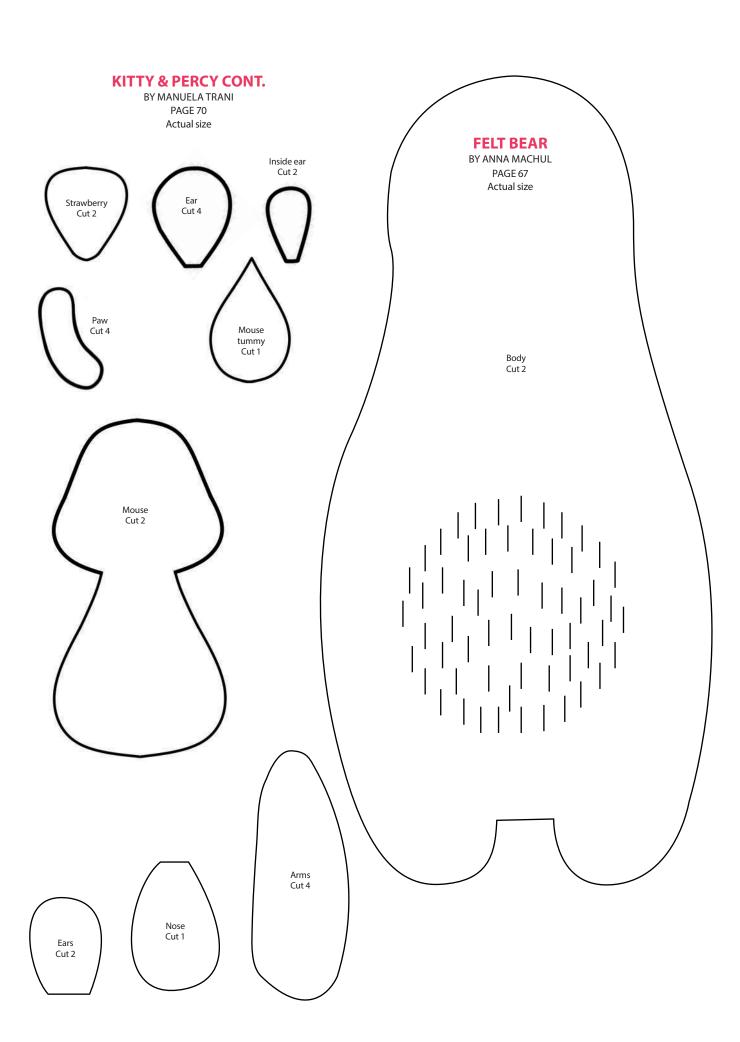

## **KITTY & PERCY** BY MANUELA TRANI PAGE 70 Actual size Dress Cut 1 Head Cut 2 Face Cut 1 Hair Cut 1 Sole Cut 2 Cat ear Cut 2 Arm Cut 4 Cape Cut 1 Foot Cut 2 Boot Cut 2 Leg Cut 2