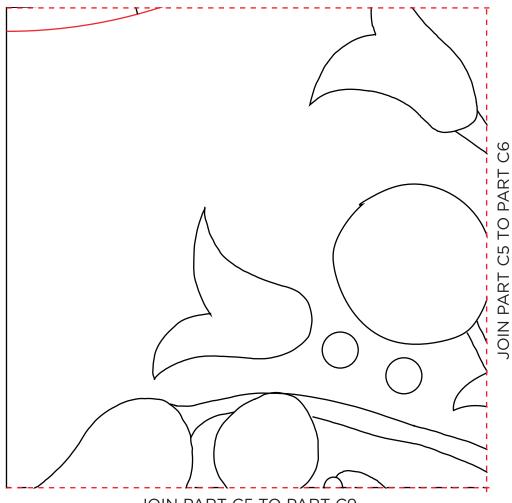

# TULIP BOWL TEMPLATE C5

### JOIN PART C5 TO PART C1

# TULIP BOWL TEMPLATE C6

JOIN PART C6 TO PART C9

JOIN PART C6 TO PART C10