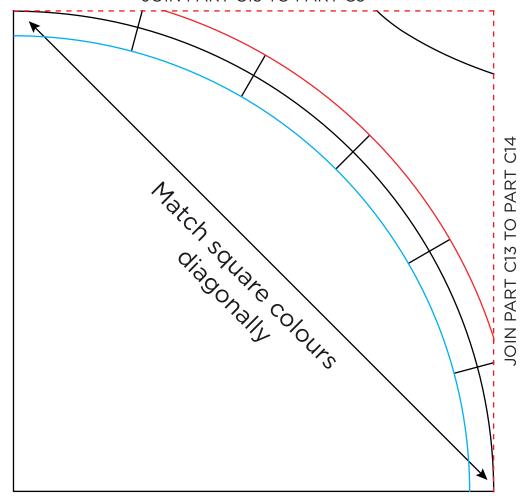

### TULIP BOWL TEMPLATE C14

# JOIN PART C14 TO PART C13 JOIN PART C14 TO PART C15 JOIN PART C15