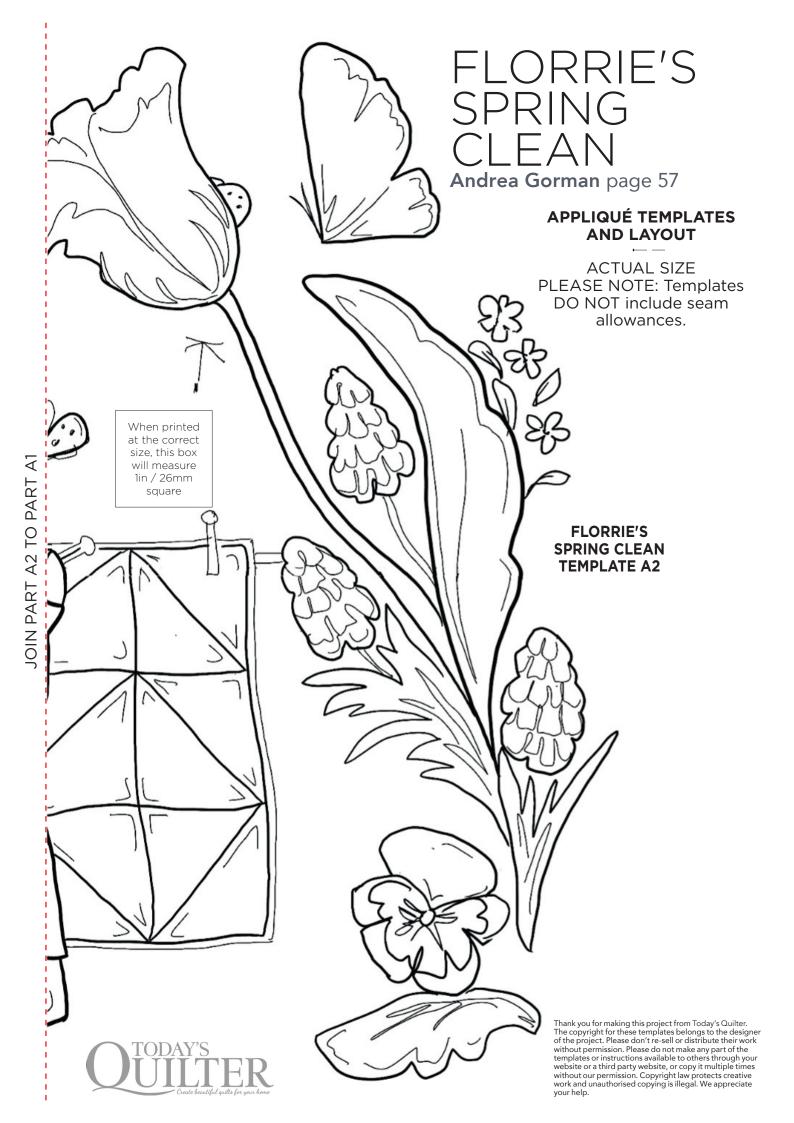

### **FOLK ART HEART TEMPLATE B6**

JOIN PART B6 TO PART B3

FLORRIE'S SPRING CLEAN

Andrea Gorman page 57

FLORRIE'S SPRING CLEAN TEMPLATE A1

JOIN PART A1 TO PART A2

**APPLIQUÉ TEMPLATES AND LAYOUT** 

**ACTUAL SIZE** 

PLEASE NOTE: Templates DO NOT include seam allowances.

Thank you for making this project from Today's Quilter. The copyright for these templates belongs to the designer of the project. Please don't re-sell or distribute their work without permission. Please do not make any part of the templates or instructions available to others through your website, or copy it multiple times without our permission. Copyright law protects creative work and unauthorised copying is illegal. We appreciate your help.