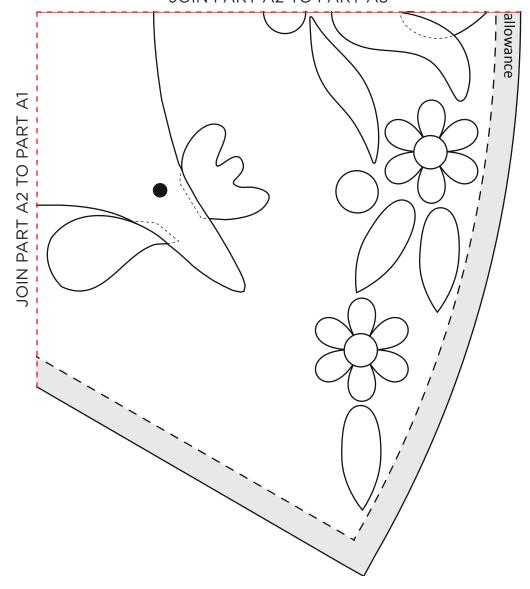

# PATCHWORK GARDEN Jo Colwill page 39

### **APPLIQUÉ TEMPLATES**

ACTUAL SIZE PLEASE NOTE: Templates DO NOT include seam allowances.

### CORNER BLOCK TEMPLATE A3

JOIN PART A3 TO PART A1

12in