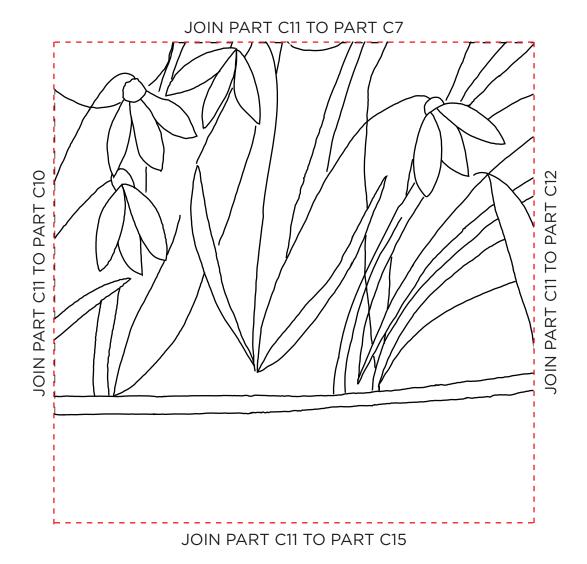

# TULIP BOWL TEMPLATE C7

JOIN PART C7 TO PART C9

JOIN PART C7 TO PART C11

AND PART C7 TO PART C11