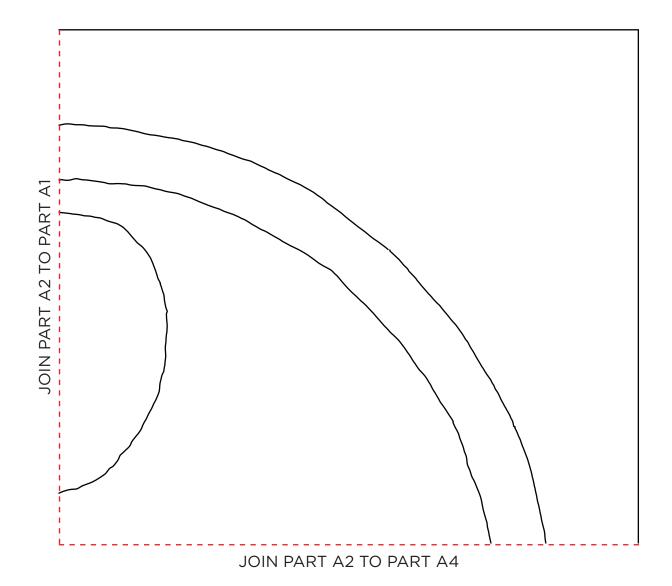

### CORNER BLOCK TEMPLATE A2

# PATCHWORK GARDEN Jo Colwill page 39

### **APPLIQUÉ TEMPLATES**

ACTUAL SIZE PLEASE NOTE: Templates DO NOT include seam allowances.

### CORNER BLOCK TEMPLATE A3

JOIN PART A3 TO PART A1

12in