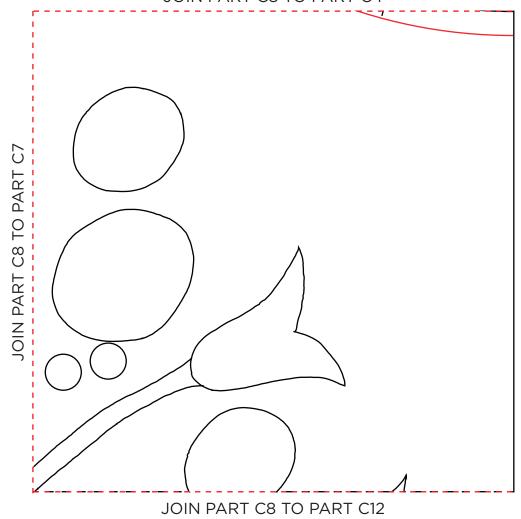

# TULIP BOWL TEMPLATE C7

JOIN PART C7 TO PART C9

JOIN PART C7 TO PART C11

AND PART C7 TO PART C11

# TULIP BOWL TEMPLATE C8

JOIN PART C8 TO PART C4