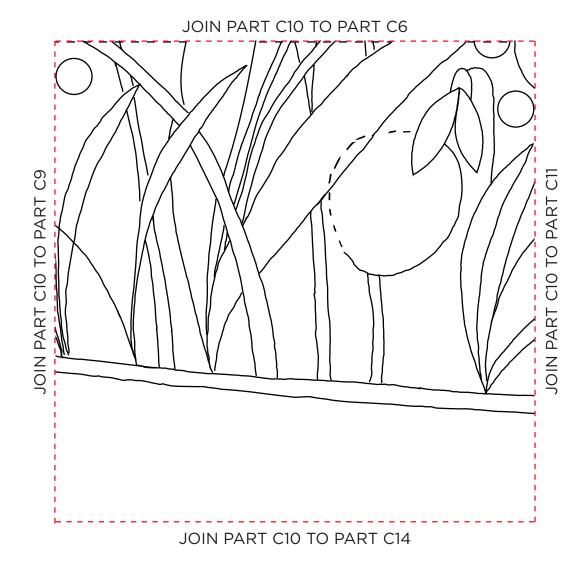

# TULIP BOWL TEMPLATE C6

JOIN PART C6 TO PART C9

JOIN PART C6 TO PART C10

# TULIP BOWL TEMPLATE C7

JOIN PART C7 TO PART C9

JOIN PART C7 TO PART C11

AND PART C7 TO PART C11