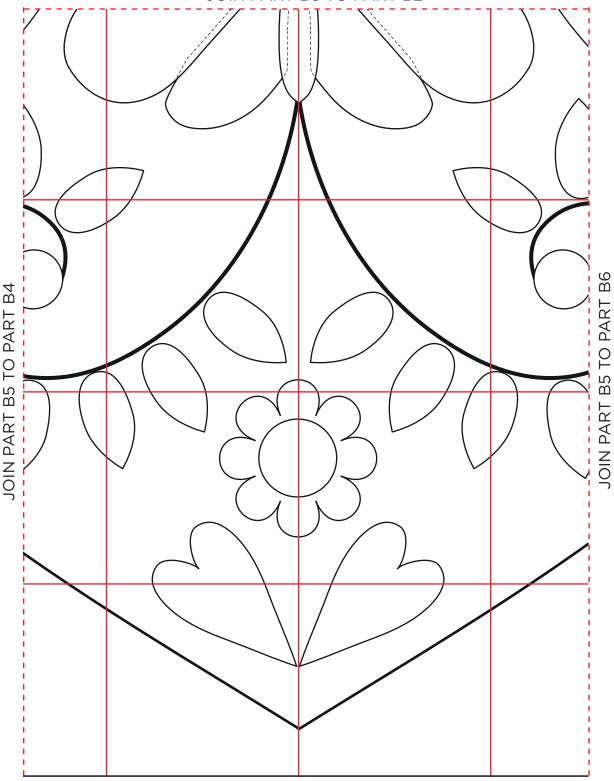

### **FOLK ART HEART TEMPLATE B4**

JOIN PART B4 TO PART B1

### **FOLK ART HEART TEMPLATE B5**

JOIN PART B5 TO PART B2