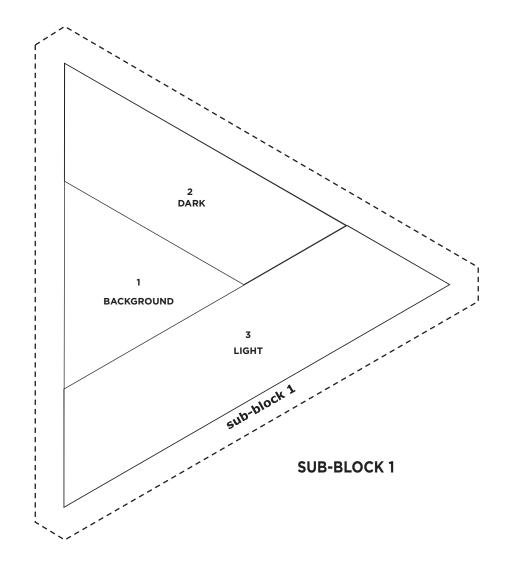

## TOTE-ALLY 3D AitchBee page 39

#### **CUTTING TEMPLATES AND FPP TEMPLATES**

ACTUAL SIZE
PLEASE NOTE: Templates DO include seam allowances.

TOTE-ALLY 3D
AitchBee page 39 When printed at the correct size, this box will measure 1in / 26mm square **SUB-BLOCK 2 CUTTING TEMPLATES** 2 DARK **AND FPP TEMPLATES ACTUAL SIZE** PLEASE NOTE: Templates DO include seam allowances. BACKGROUND MEDIUM 2 LIGHT BACKGROUND MEDIUM LIGHT 1 BACKGROUND **SUB-BLOCK 3** 3 DARK **SUB-BLOCK 4** Thank you for making this project from Today's Quilter. The copyright for these templates belongs to the designer of the project. Please don't re-sell or distribute their work without permission. Please do not make any part of the templates or instructions available to others through your website or a third party website, or copy it multiple times without our permission. Copyright law protects creative work and unauthorised copying is illegal. We appreciate your help.